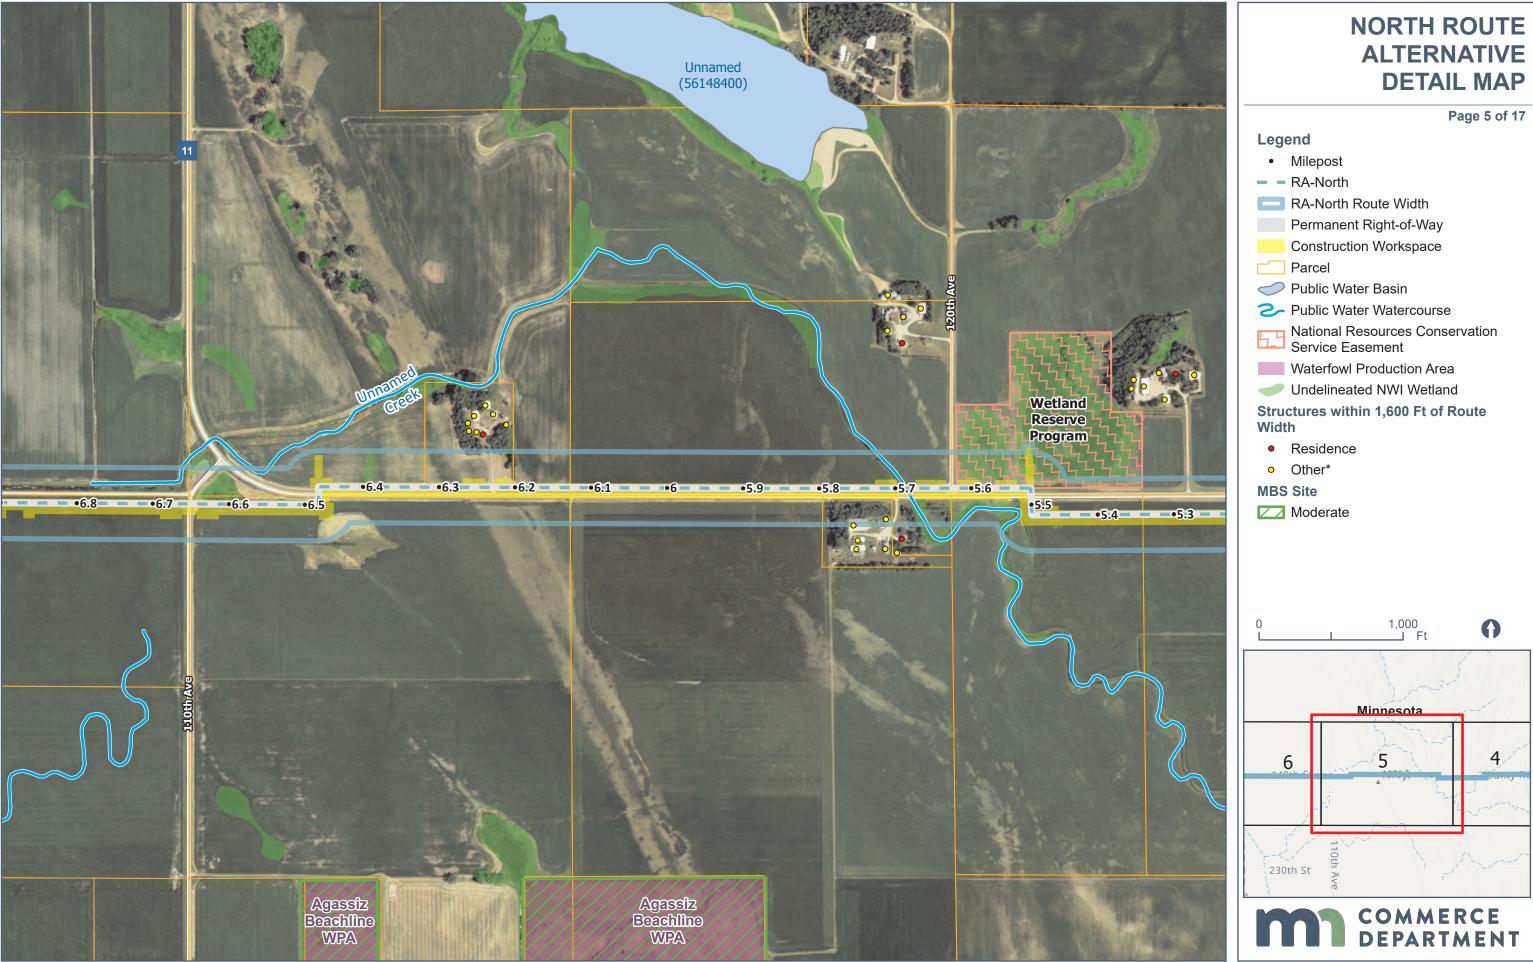

## Appendix B

**Detailed Route Maps** 

North Route Alternative Detail Map

\*Other includes buildings identified as Business, Garage/Barn, or Industrial

\*Other includes buildings identified as Business, Garage/Barn, or Industrial