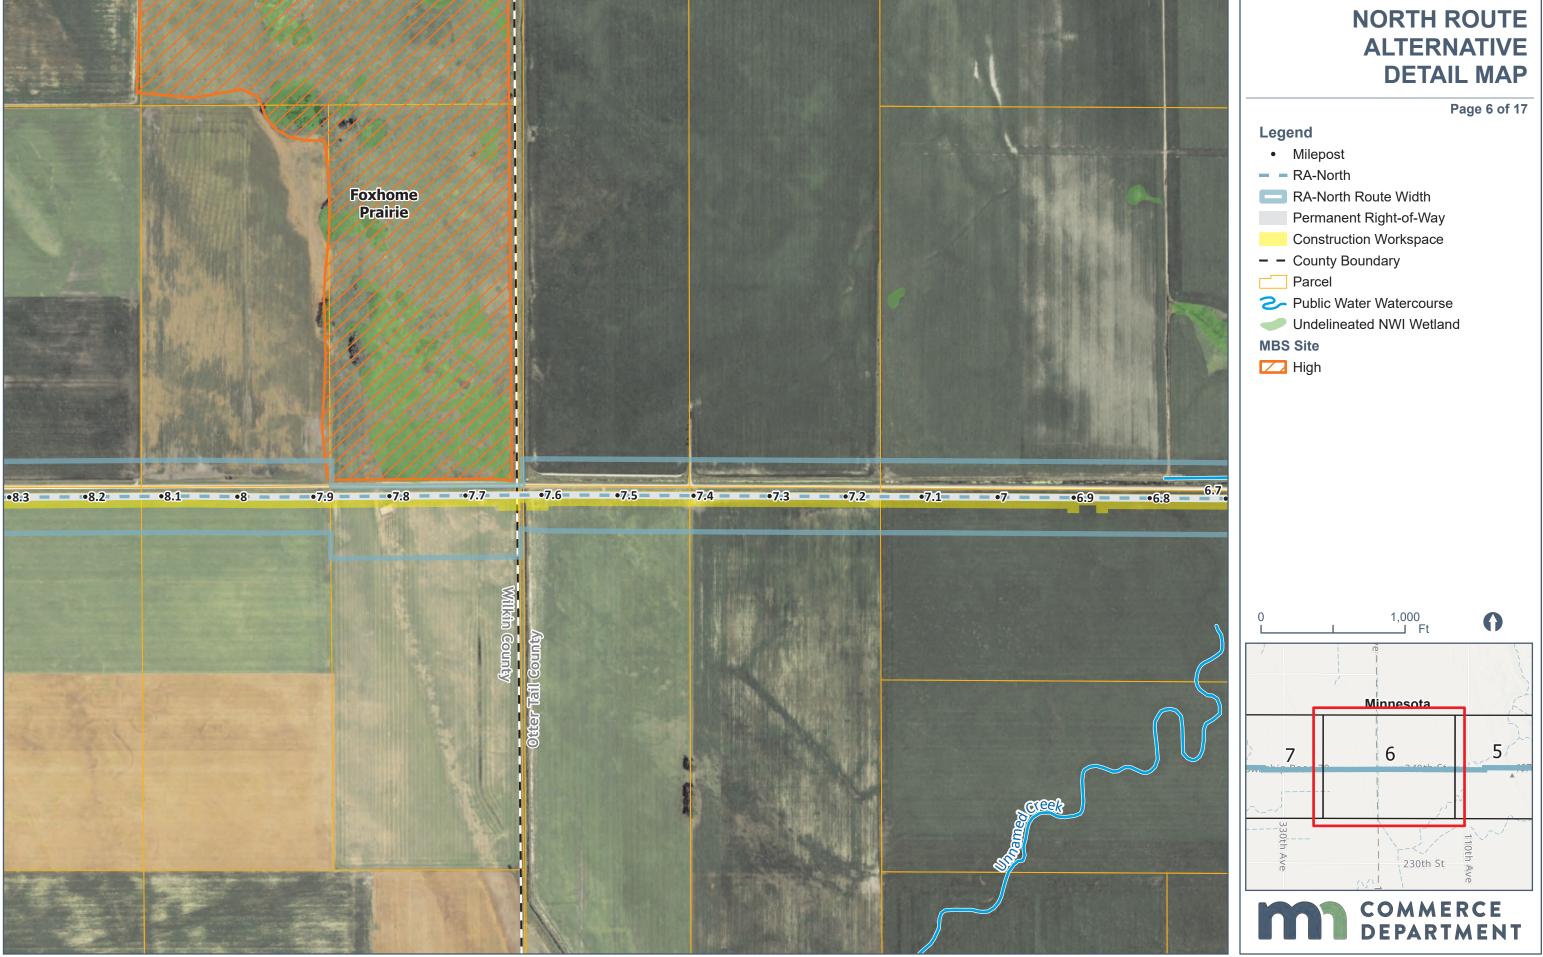

## Appendix B

**Detailed Route Maps** 

North Route Alternative Detail Map

\*Other includes buildings identified as Business, Garage/Barn, or Industrial

\*Other includes buildings identified as Business, Garage/Barn, or Industrial