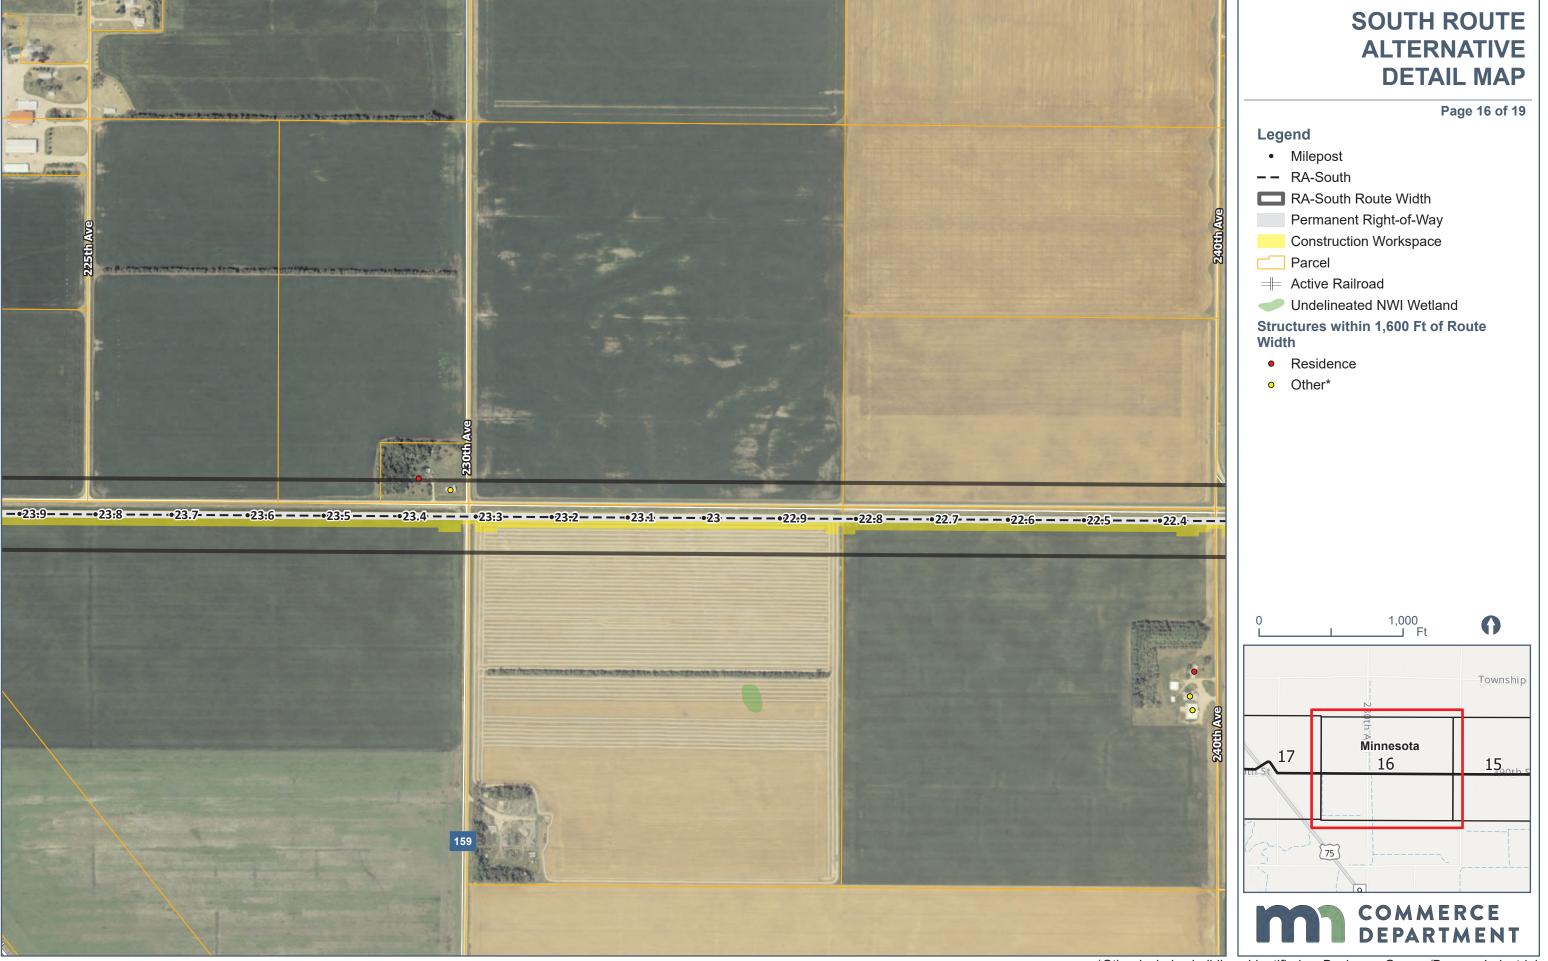

South Route Alternative Detail Map

\*Other includes buildings identified as Business, Garage/Barn, or Industrial

\*Other includes buildings identified as Business, Garage/Barn, or Industrial