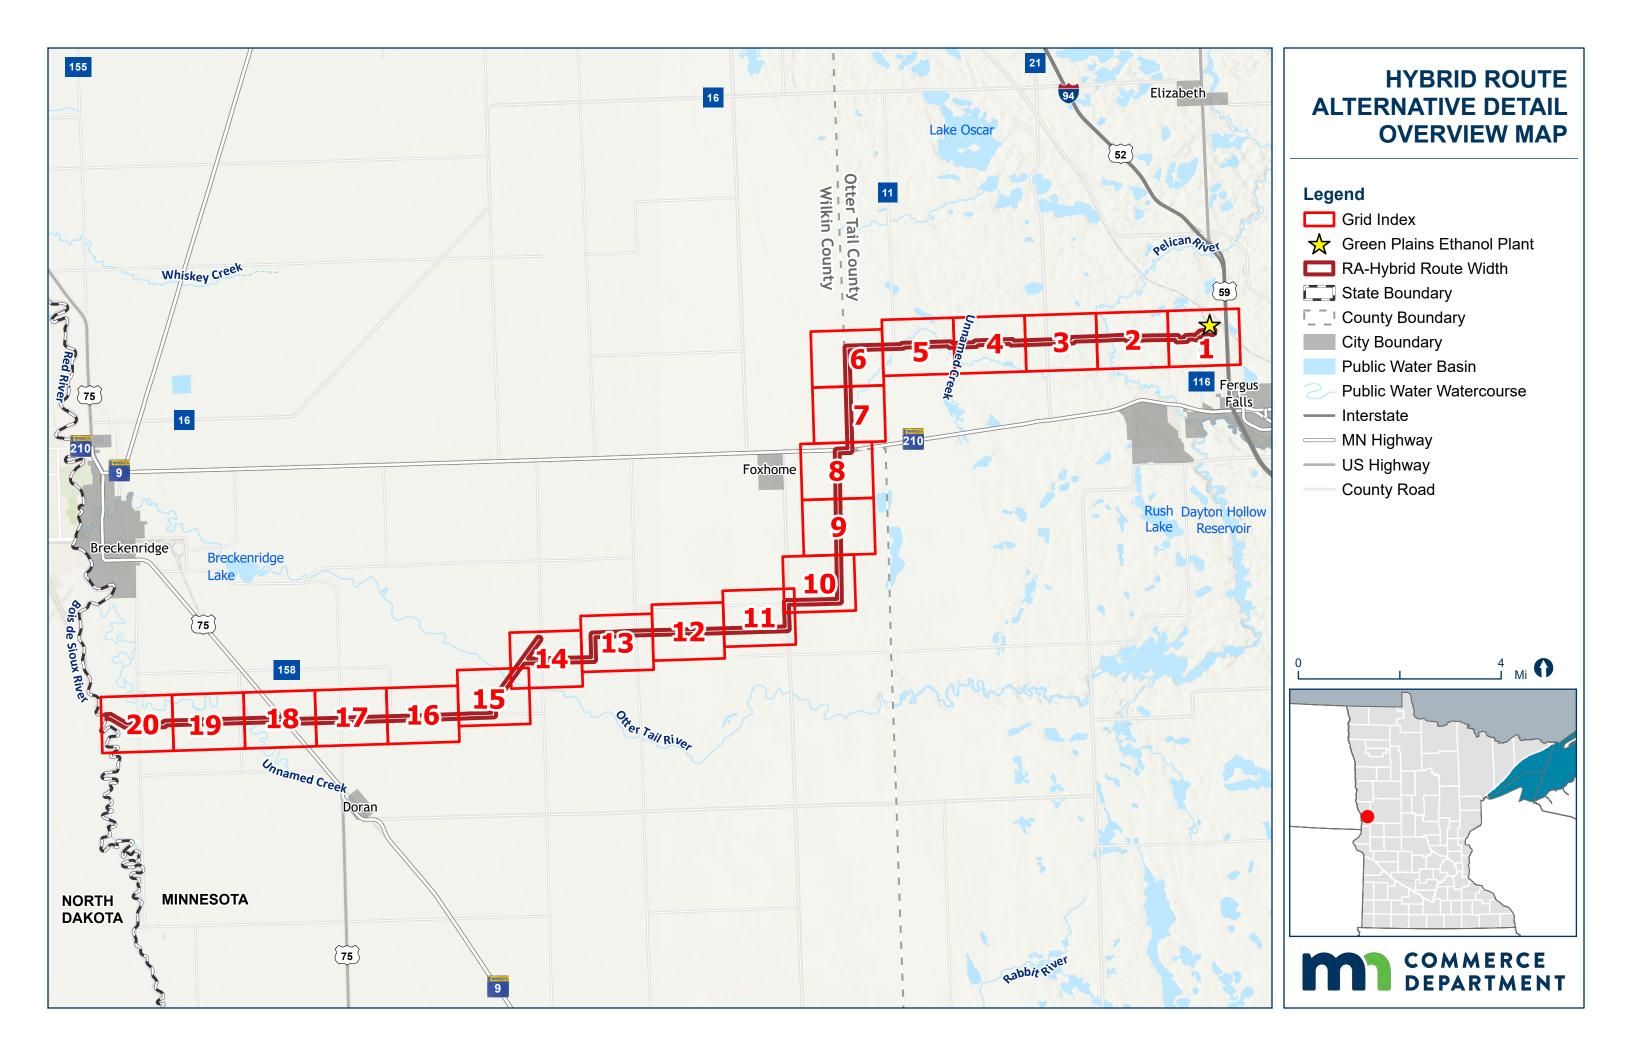

Hybrid Route Alternative Detail Map

\*Other includes buildings identified as Business, Garage/Barn, or Industrial

\*Other includes buildings identified as Business, Garage/Barn, or Industrial

\*Other includes buildings identified as Business, Garage/Barn, or Industrial