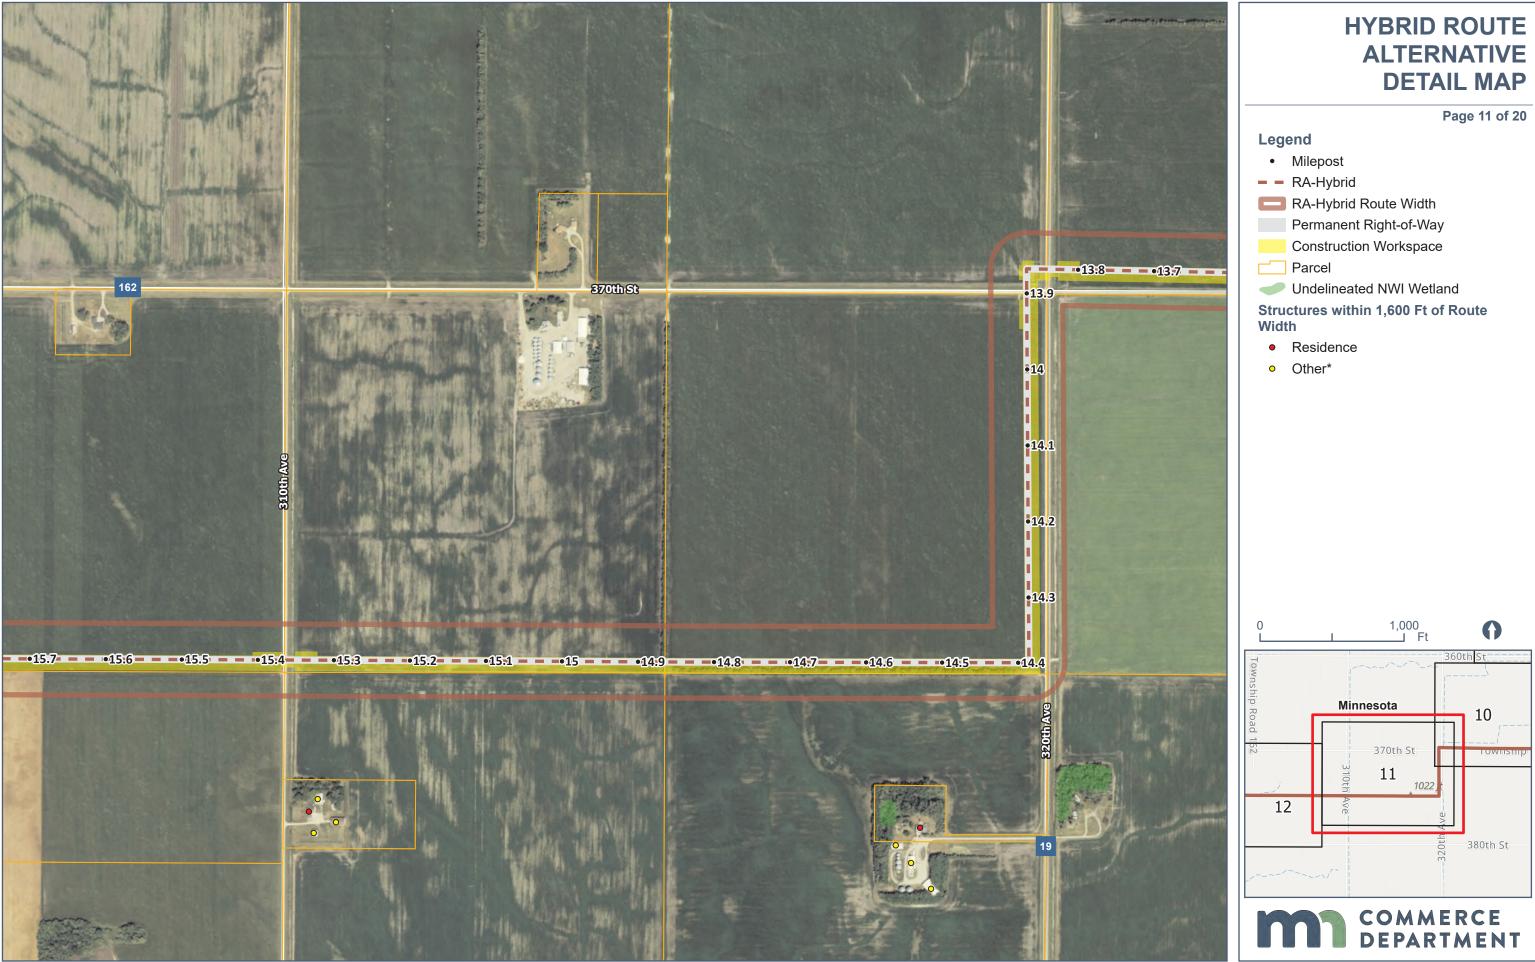

Hybrid Route Alternative Detail Map

\*Other includes buildings identified as Business, Garage/Barn, or Industrial

\*Other includes buildings identified as Business, Garage/Barn, or Industrial

\*Other includes buildings identified as Business, Garage/Barn, or Industrial