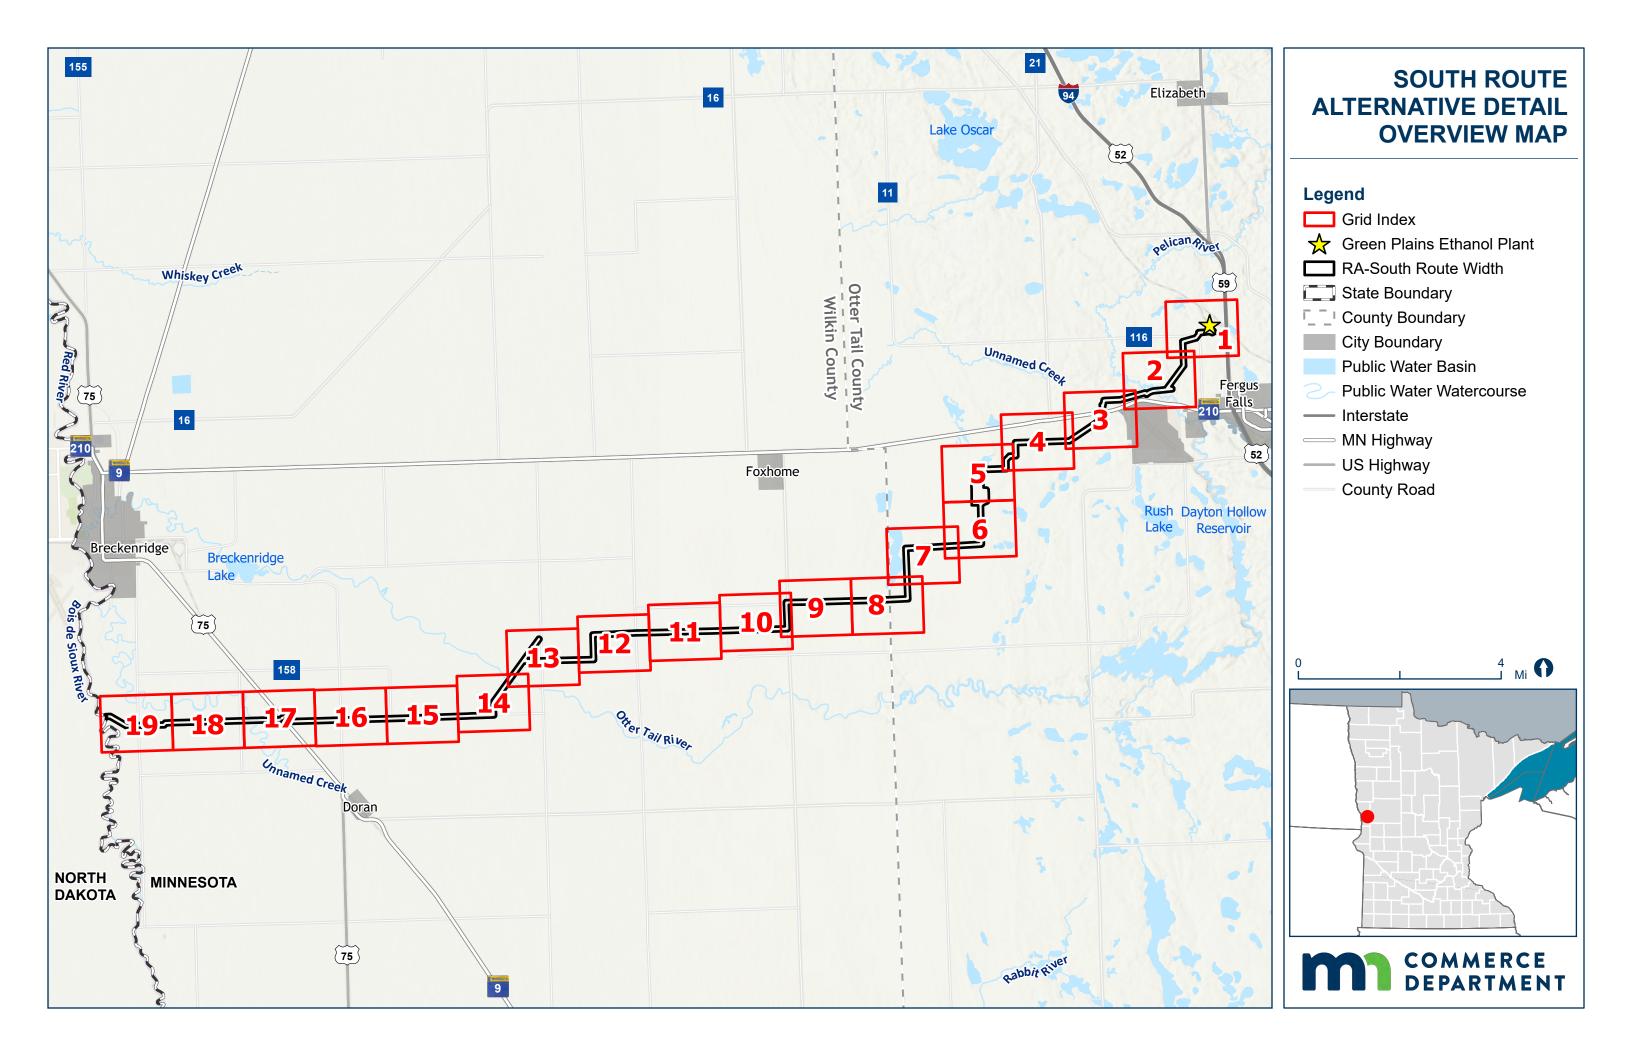

South Route Alternative Detail Map

\*Other includes buildings identified as Business, Garage/Barn, or Industrial

\*Other includes buildings identified as Business, Garage/Barn, or Industrial