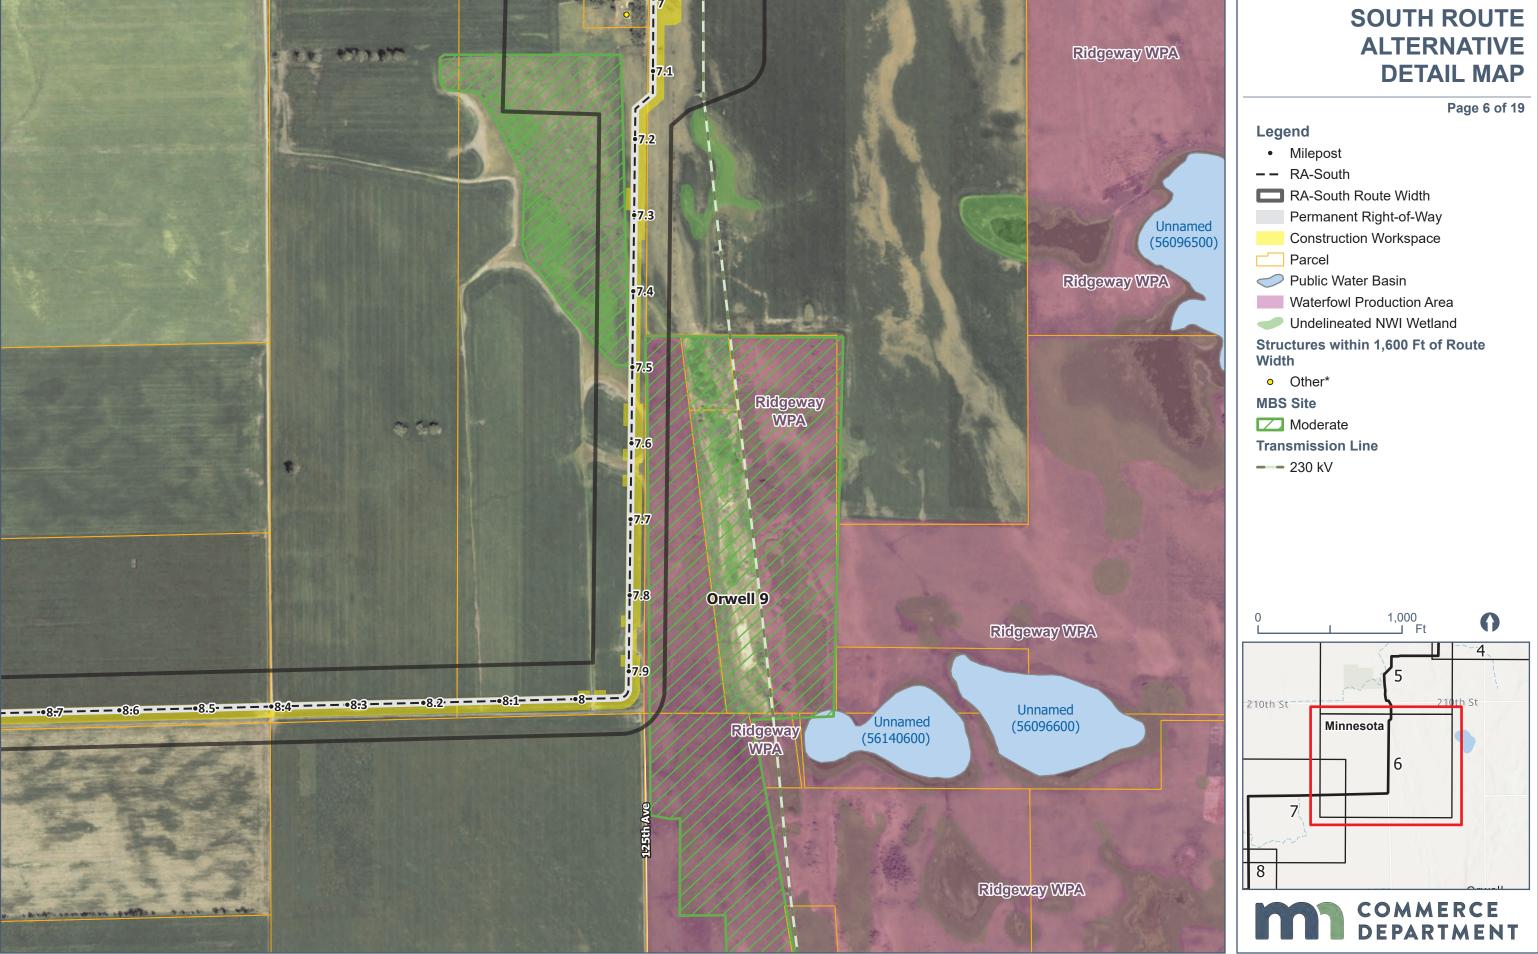

South Route Alternative Detail Map

\*Other includes buildings identified as Business, Garage/Barn, or Industrial

\*Other includes buildings identified as Business, Garage/Barn, or Industrial