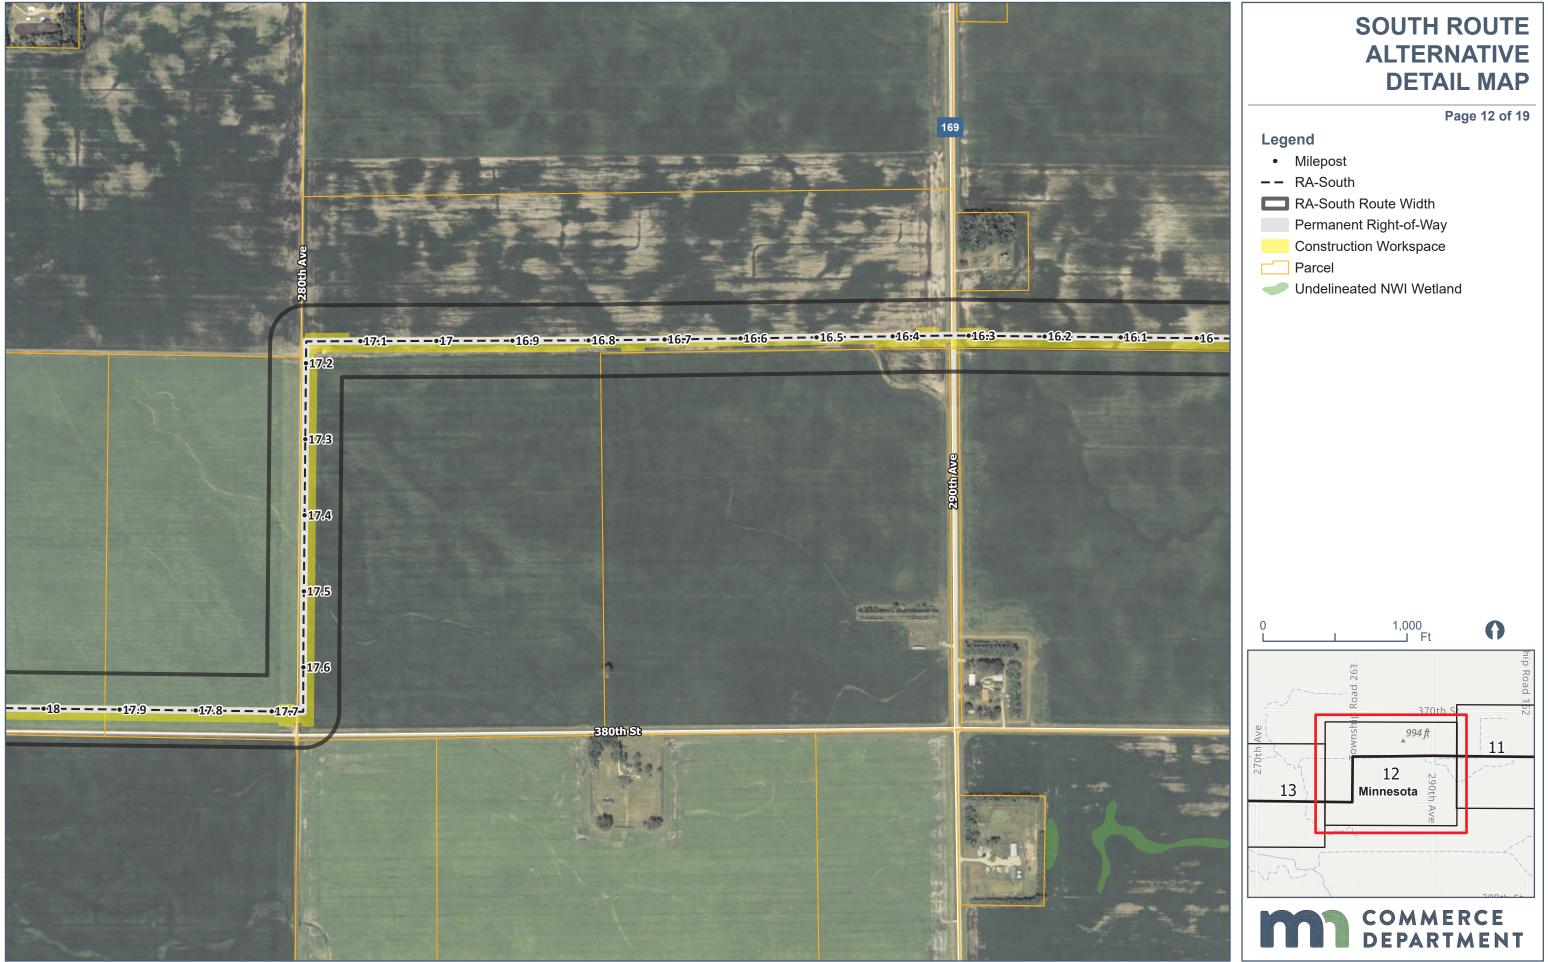

South Route Alternative Detail Map

\*Other includes buildings identified as Business, Garage/Barn, or Industrial

\*Other includes buildings identified as Business, Garage/Barn, or Industrial