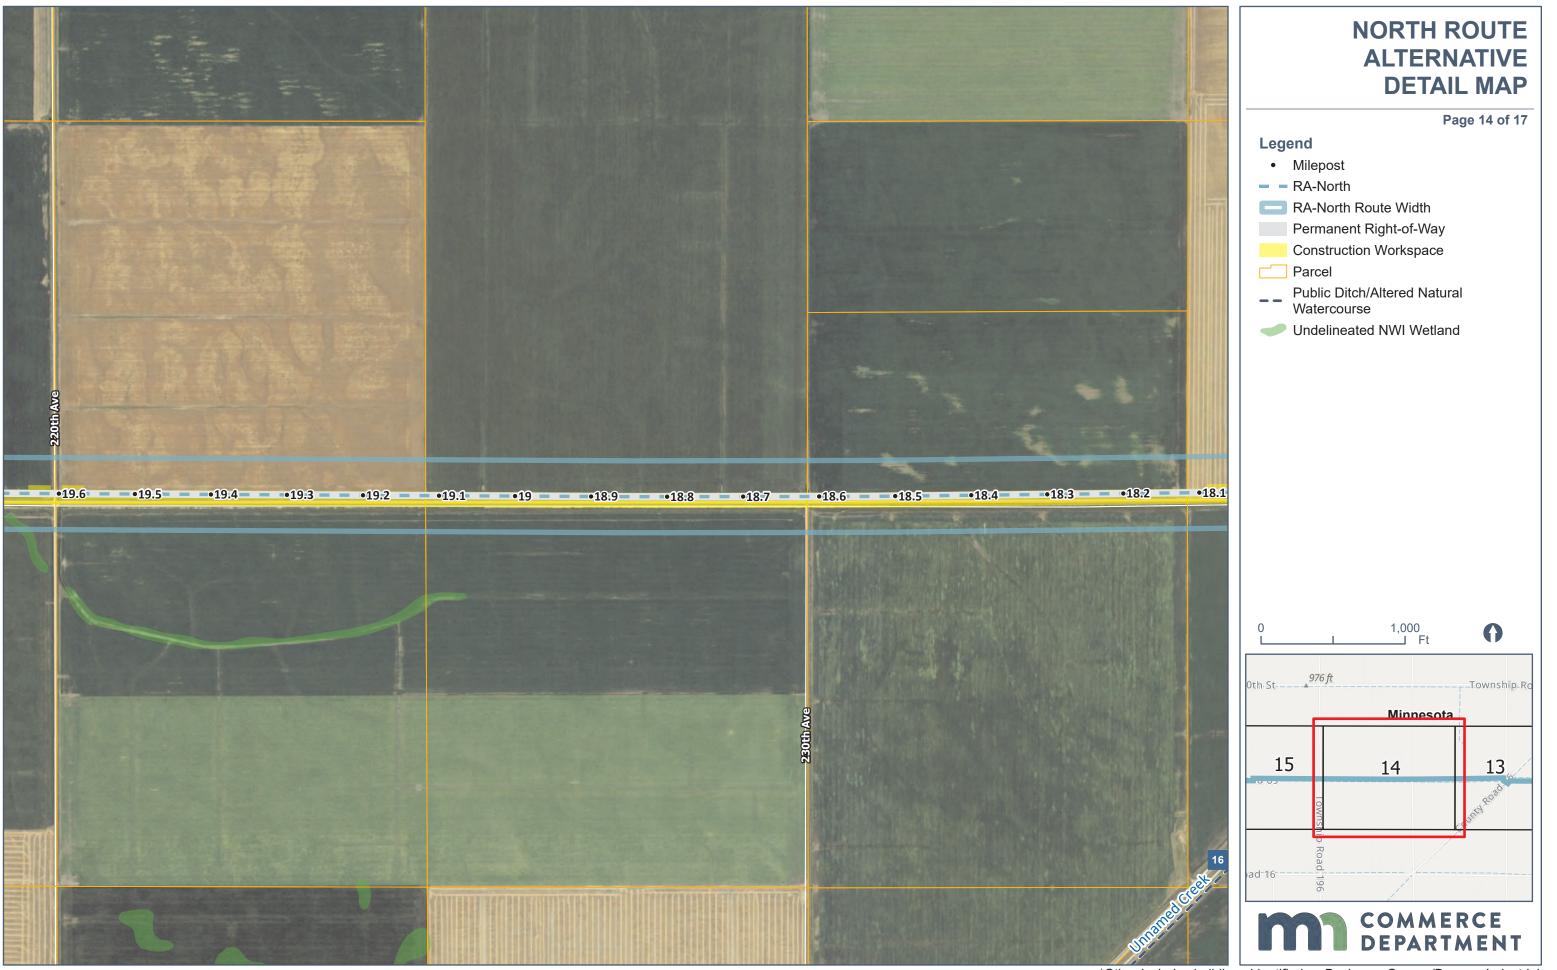

## Appendix B

**Detailed Route Maps** 

North Route Alternative Detail Map

\*Other includes buildings identified as Business, Garage/Barn, or Industrial

\*Other includes buildings identified as Business, Garage/Barn, or Industrial