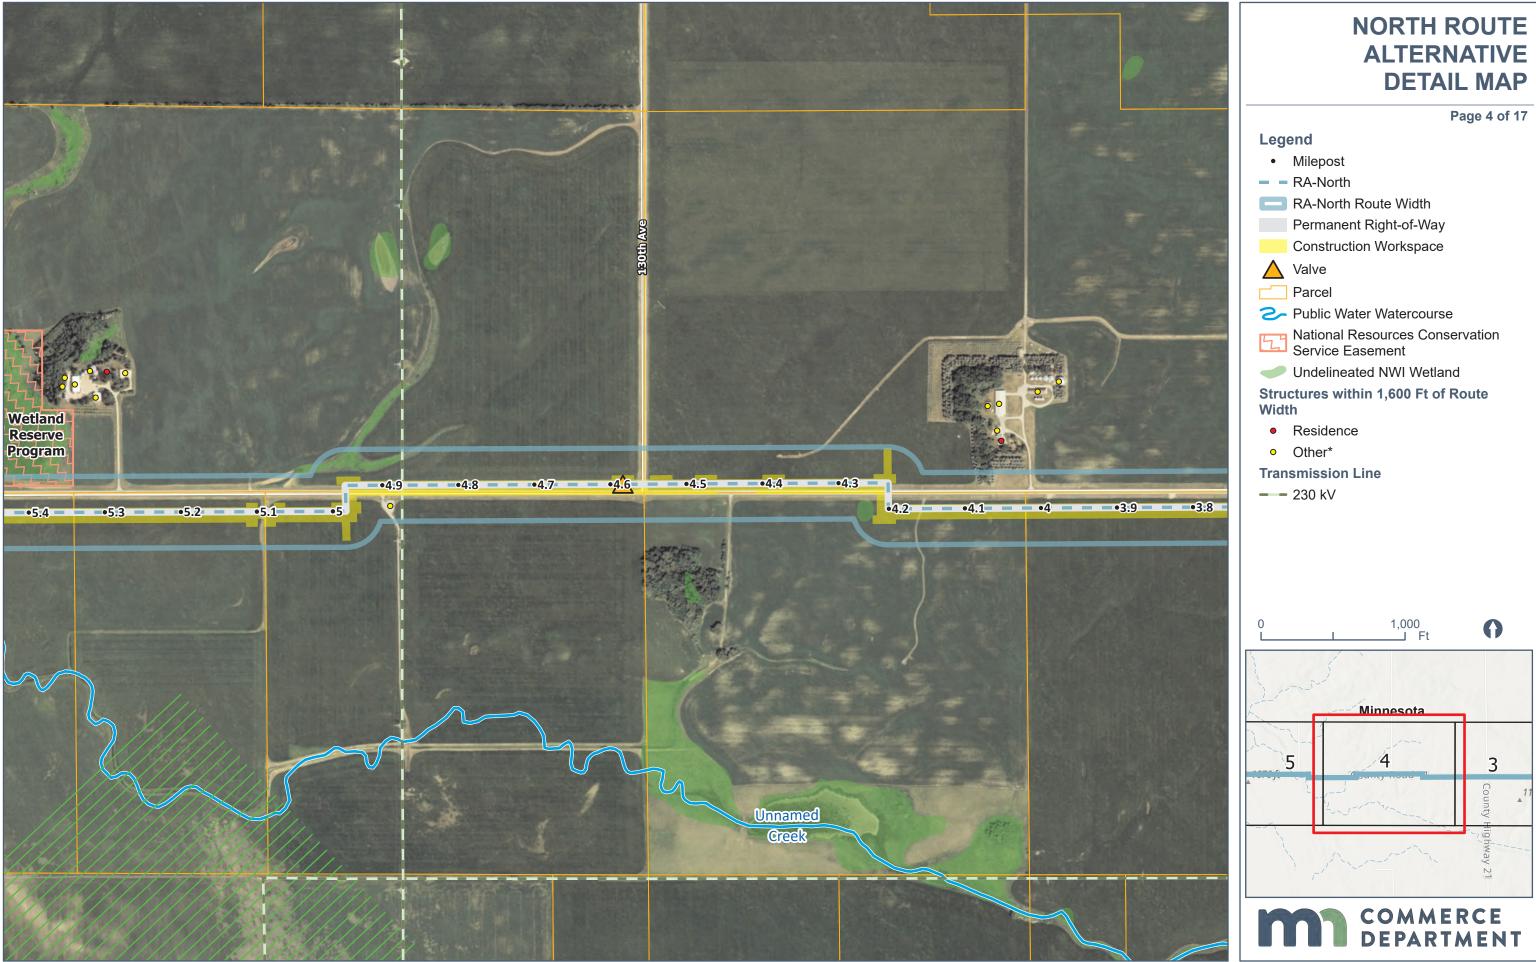

## Appendix B

**Detailed Route Maps** 

North Route Alternative Detail Map

\*Other includes buildings identified as Business, Garage/Barn, or Industrial

\*Other includes buildings identified as Business, Garage/Barn, or Industrial