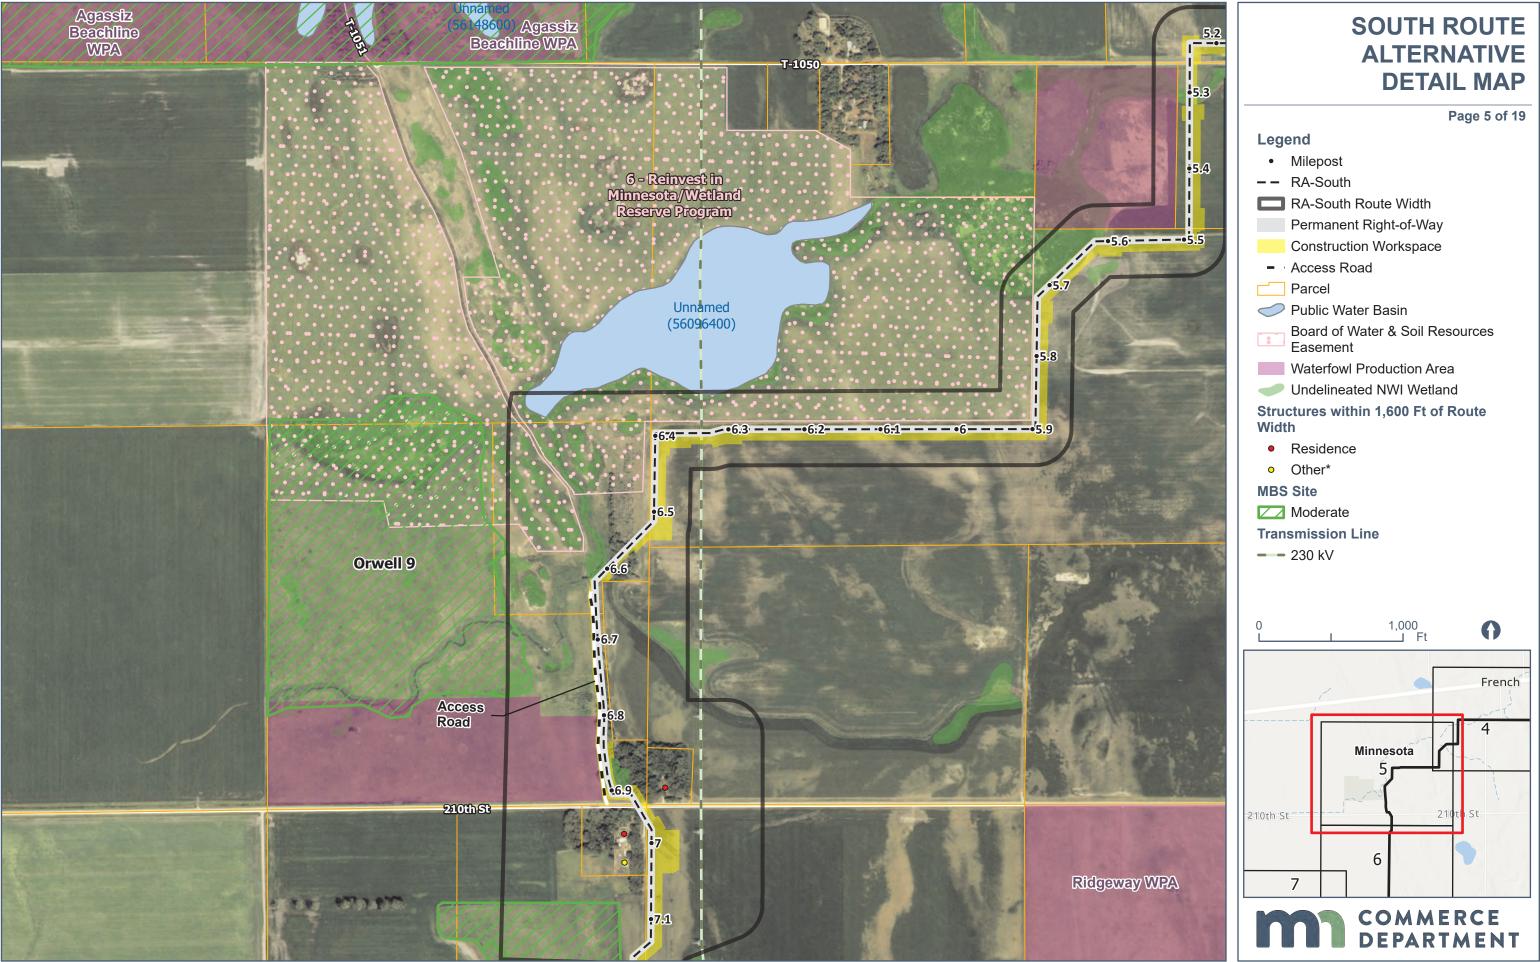

South Route Alternative Detail Map

\*Other includes buildings identified as Business, Garage/Barn, or Industrial

\*Other includes buildings identified as Business, Garage/Barn, or Industrial