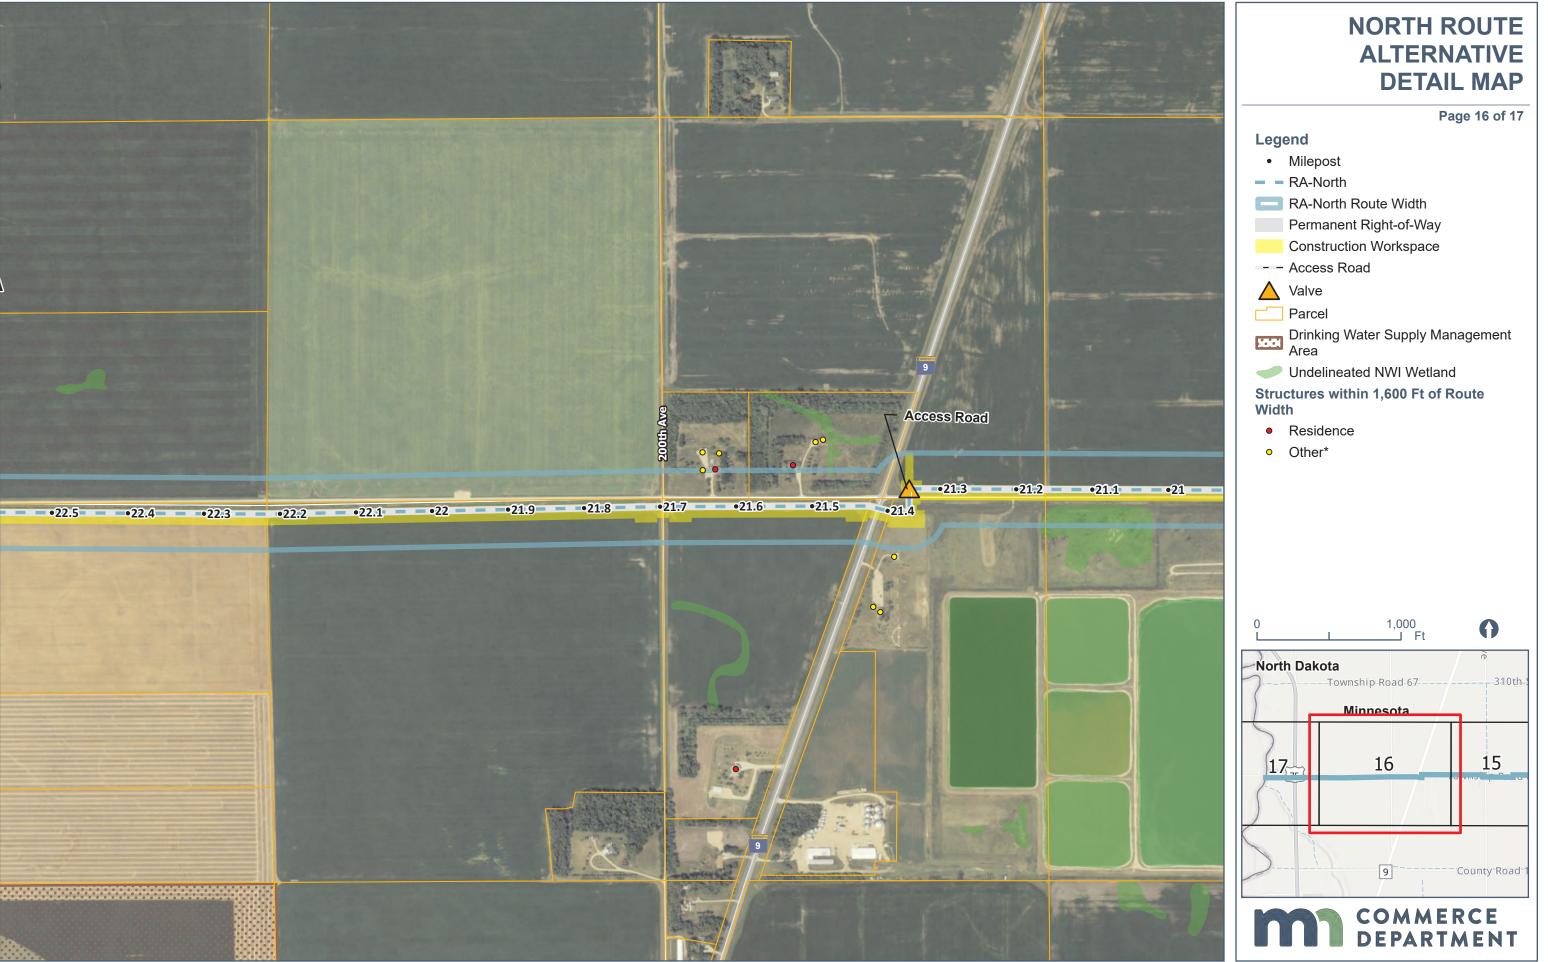

## Appendix B

**Detailed Route Maps** 

North Route Alternative Detail Map

\*Other includes buildings identified as Business, Garage/Barn, or Industrial

\*Other includes buildings identified as Business, Garage/Barn, or Industrial