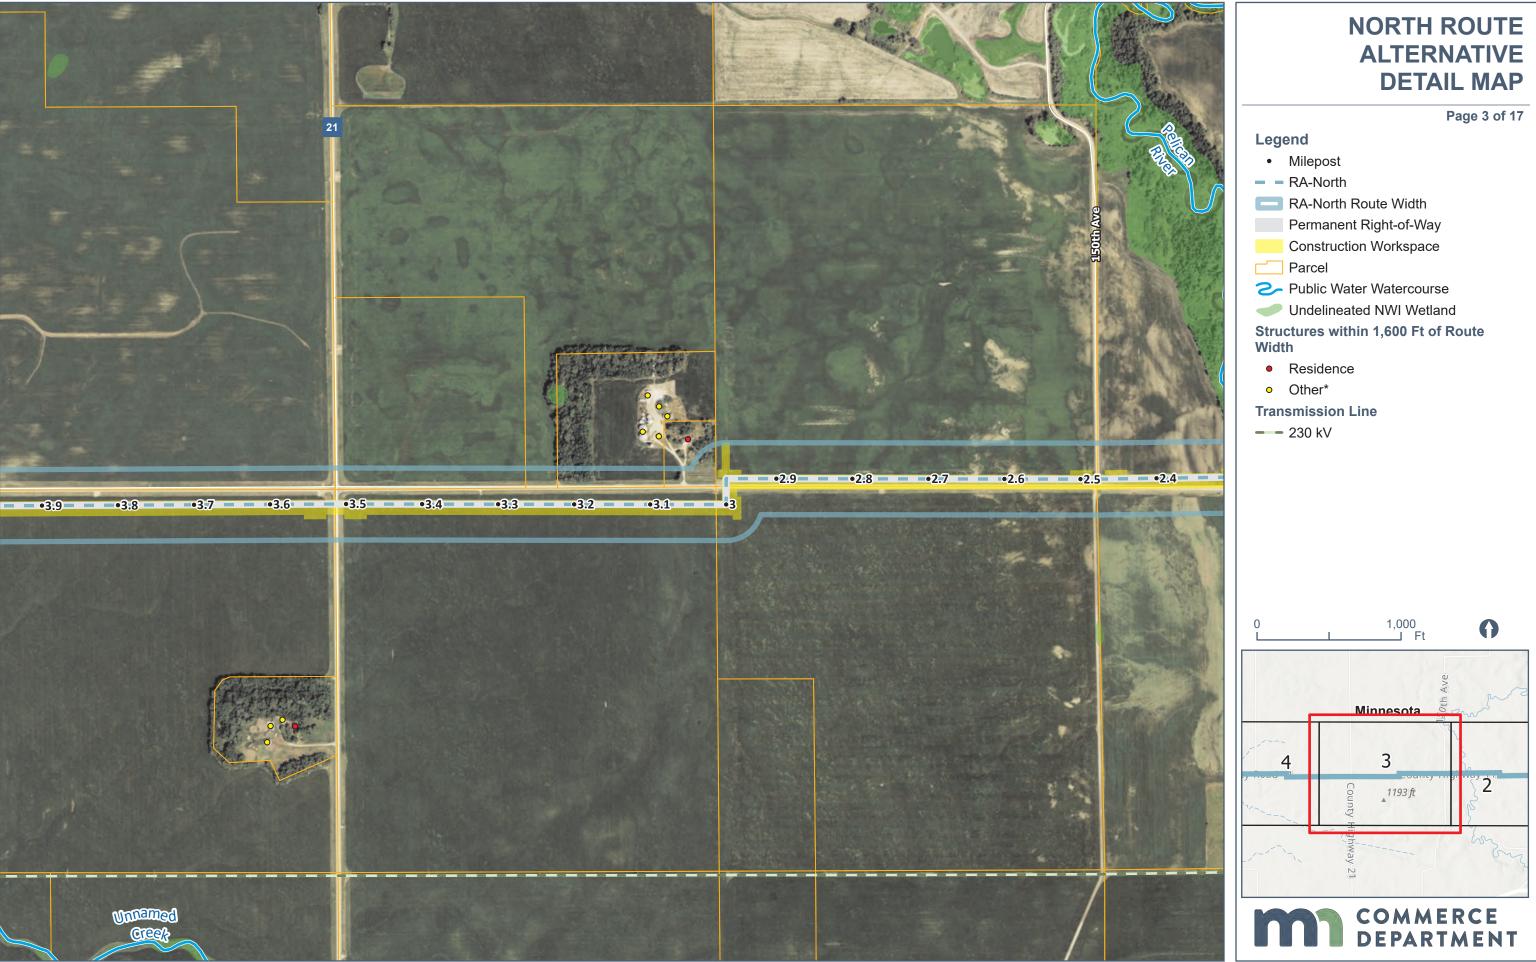

## Appendix B

**Detailed Route Maps** 

North Route Alternative Detail Map

\*Other includes buildings identified as Business, Garage/Barn, or Industrial

\*Other includes buildings identified as Business, Garage/Barn, or Industrial