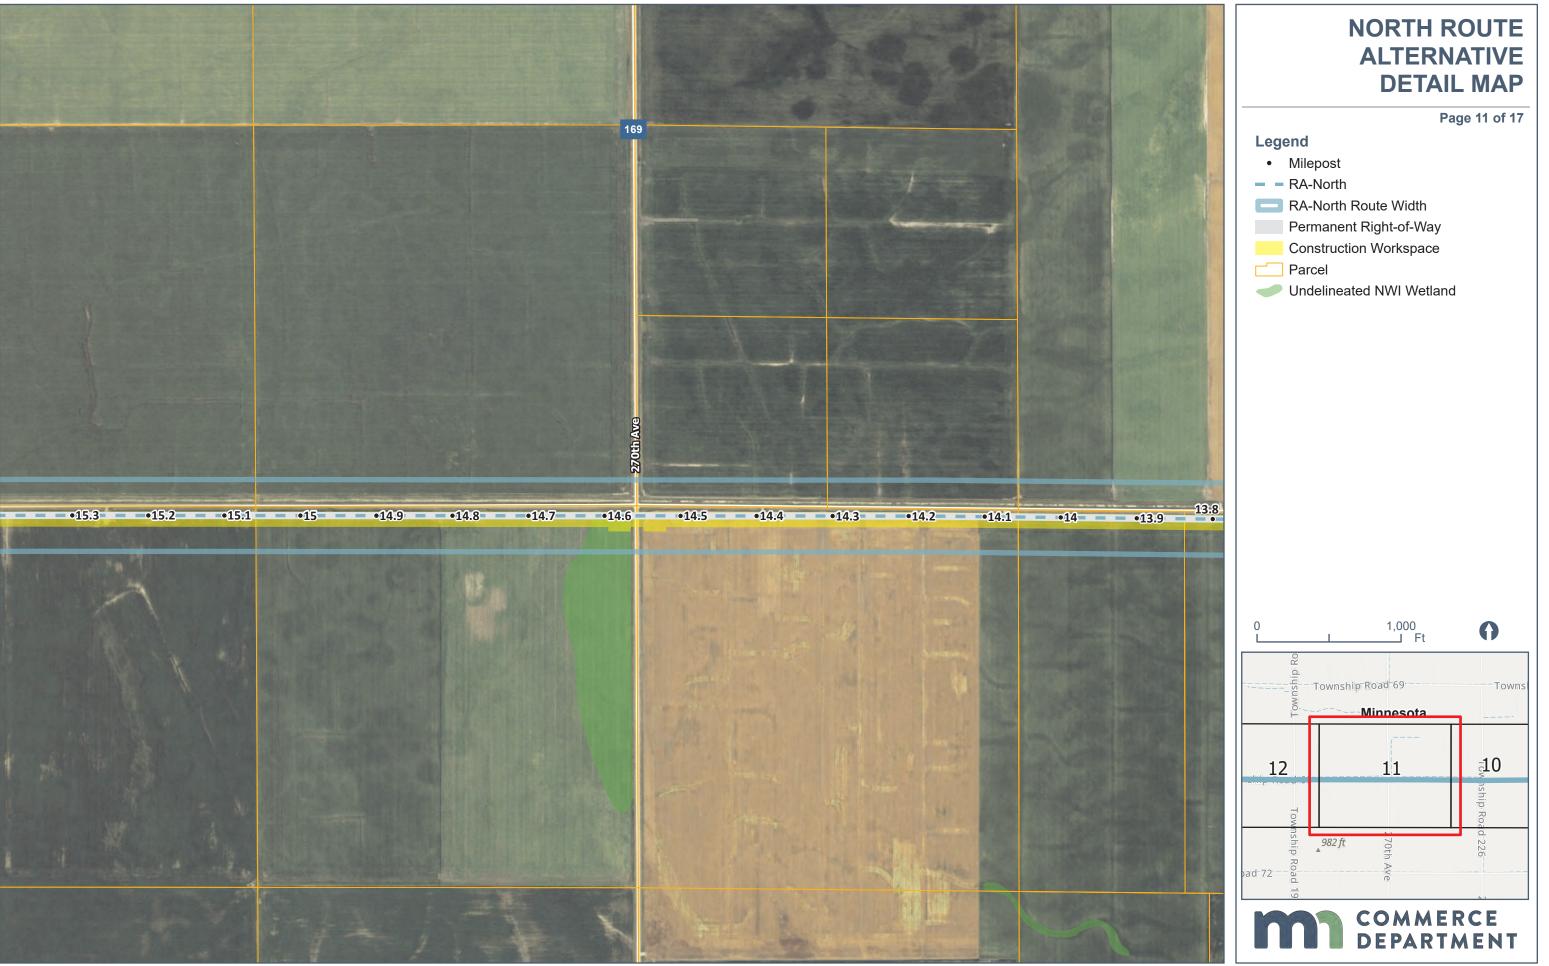

## Appendix B

**Detailed Route Maps** 

North Route Alternative Detail Map

\*Other includes buildings identified as Business, Garage/Barn, or Industrial

\*Other includes buildings identified as Business, Garage/Barn, or Industrial