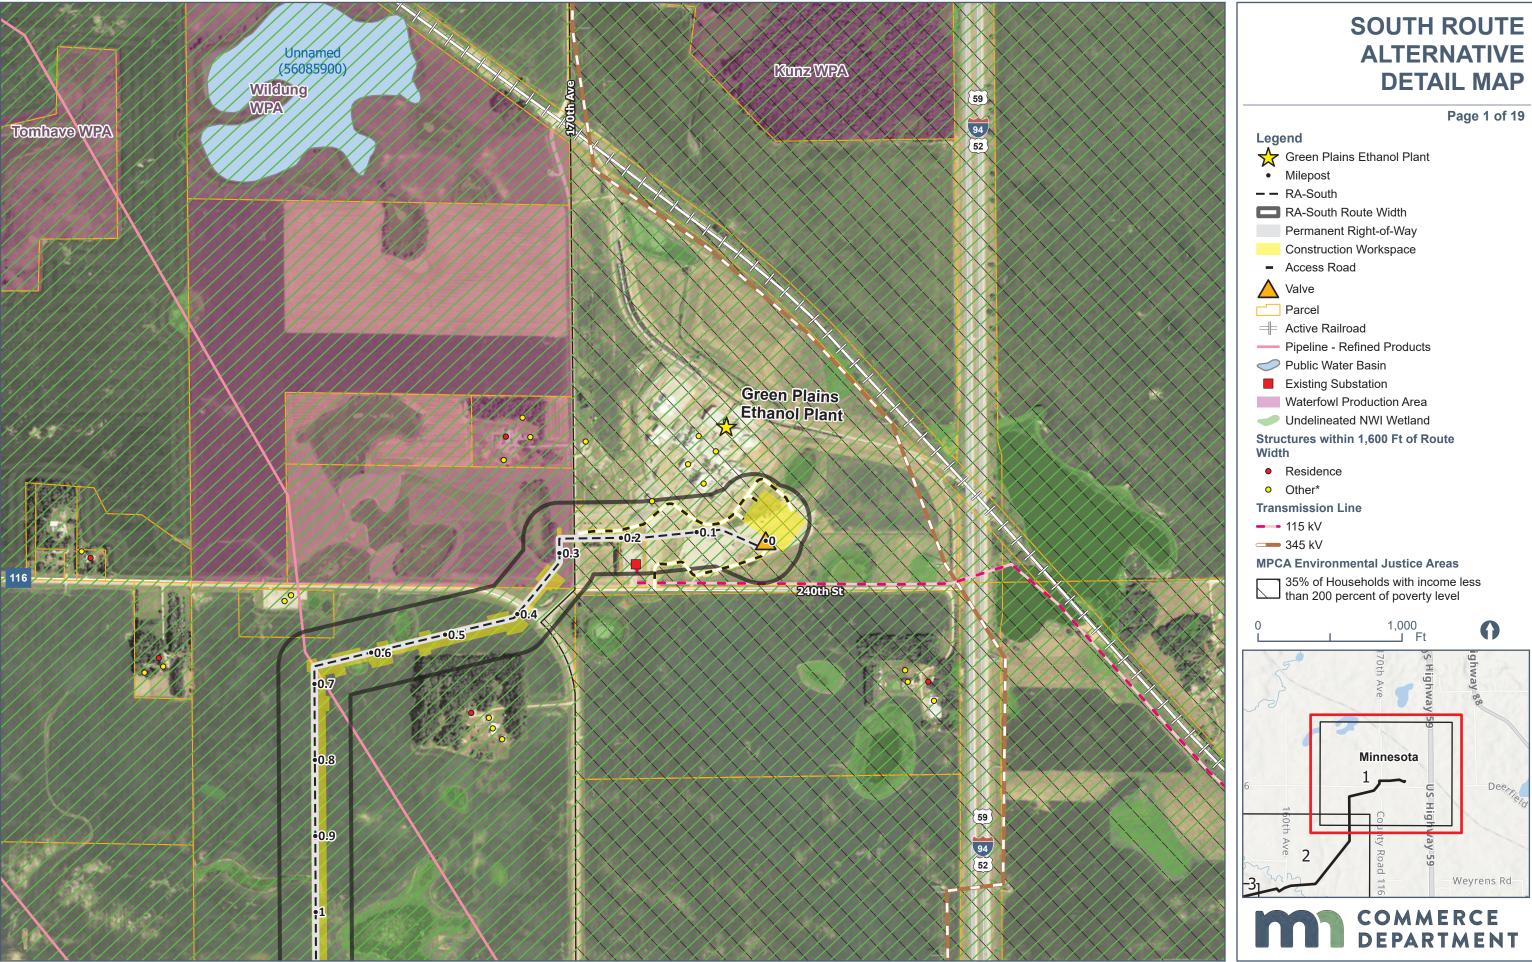

South Route Alternative Detail Map

\*Other includes buildings identified as Business, Garage/Barn, or Industrial

\*Other includes buildings identified as Business, Garage/Barn, or Industrial