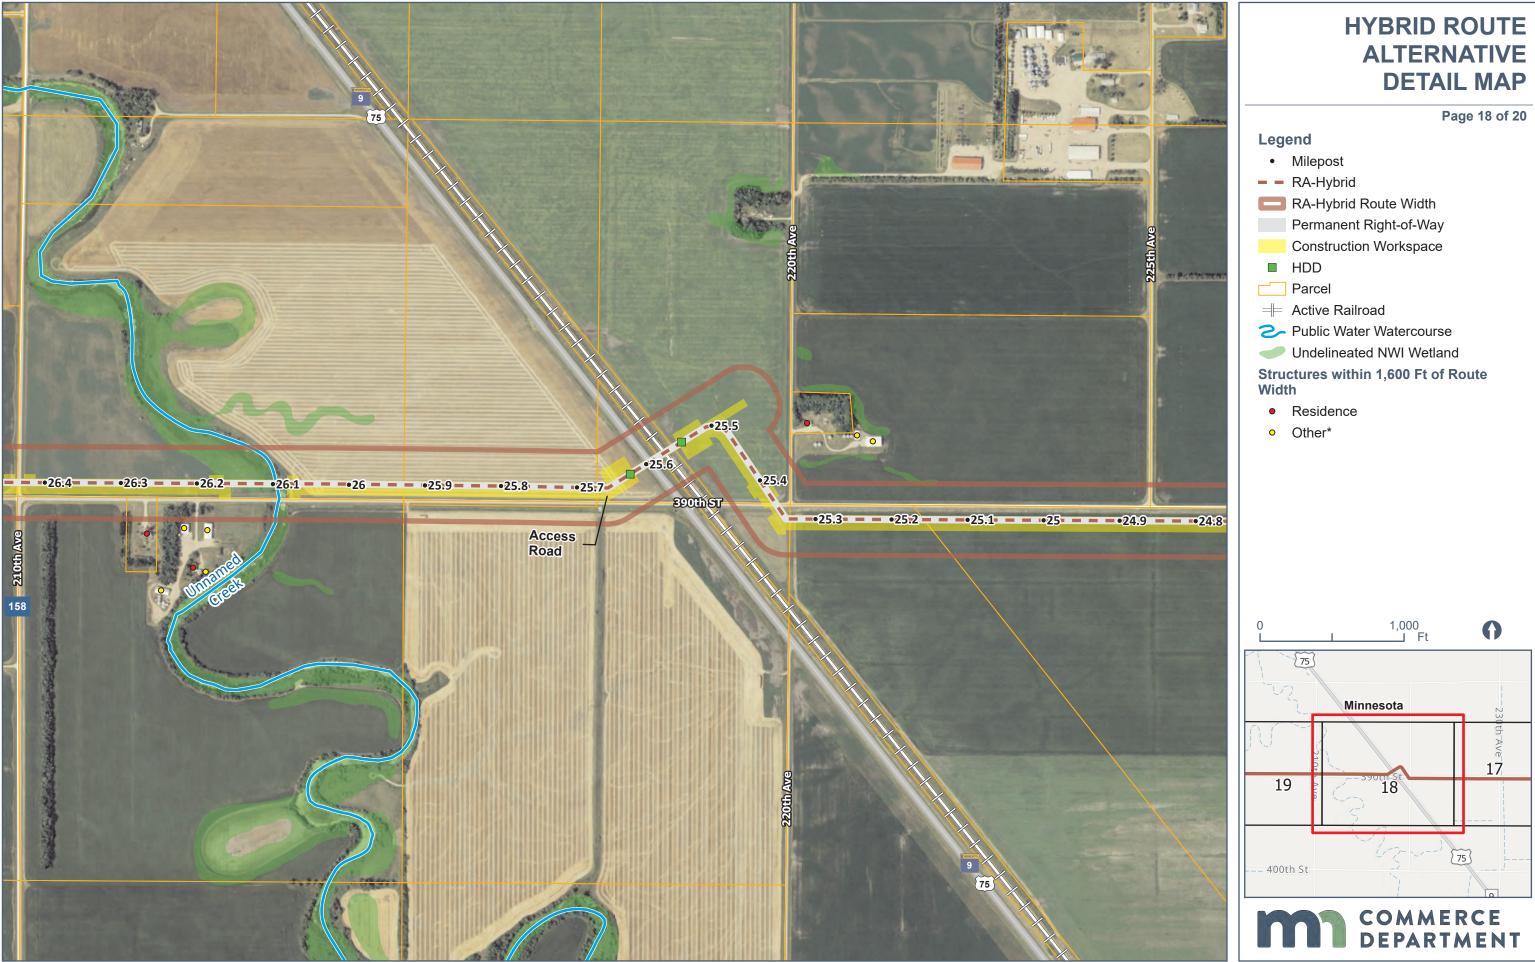

Hybrid Route Alternative Detail Map

\*Other includes buildings identified as Business, Garage/Barn, or Industrial

\*Other includes buildings identified as Business, Garage/Barn, or Industrial

\*Other includes buildings identified as Business, Garage/Barn, or Industrial