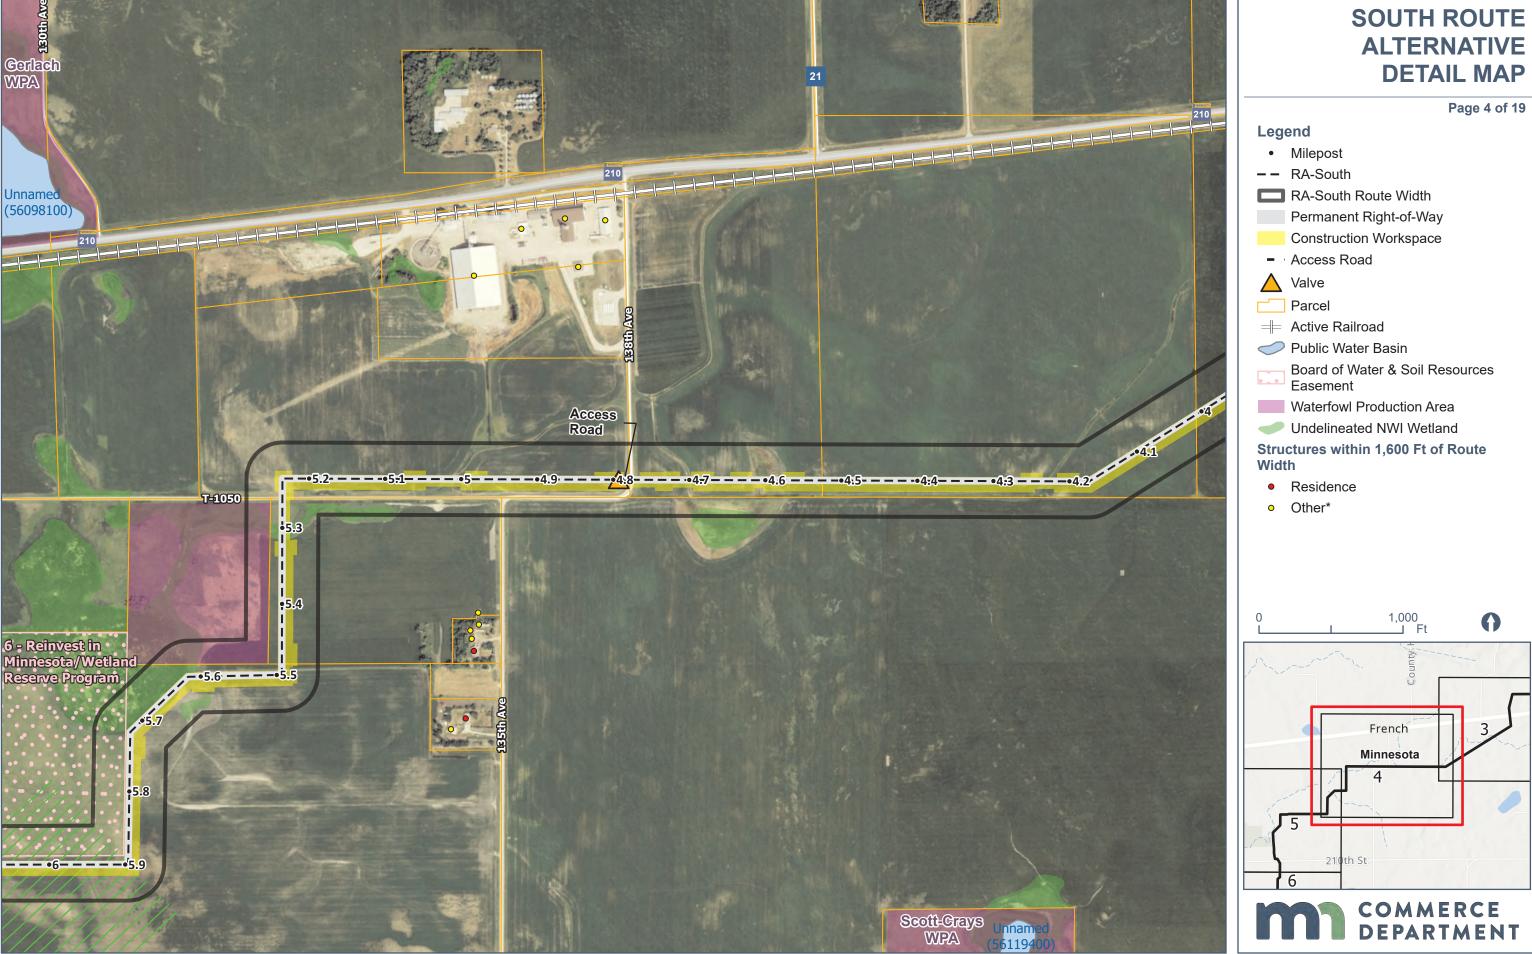

South Route Alternative Detail Map

\*Other includes buildings identified as Business, Garage/Barn, or Industrial

\*Other includes buildings identified as Business, Garage/Barn, or Industrial