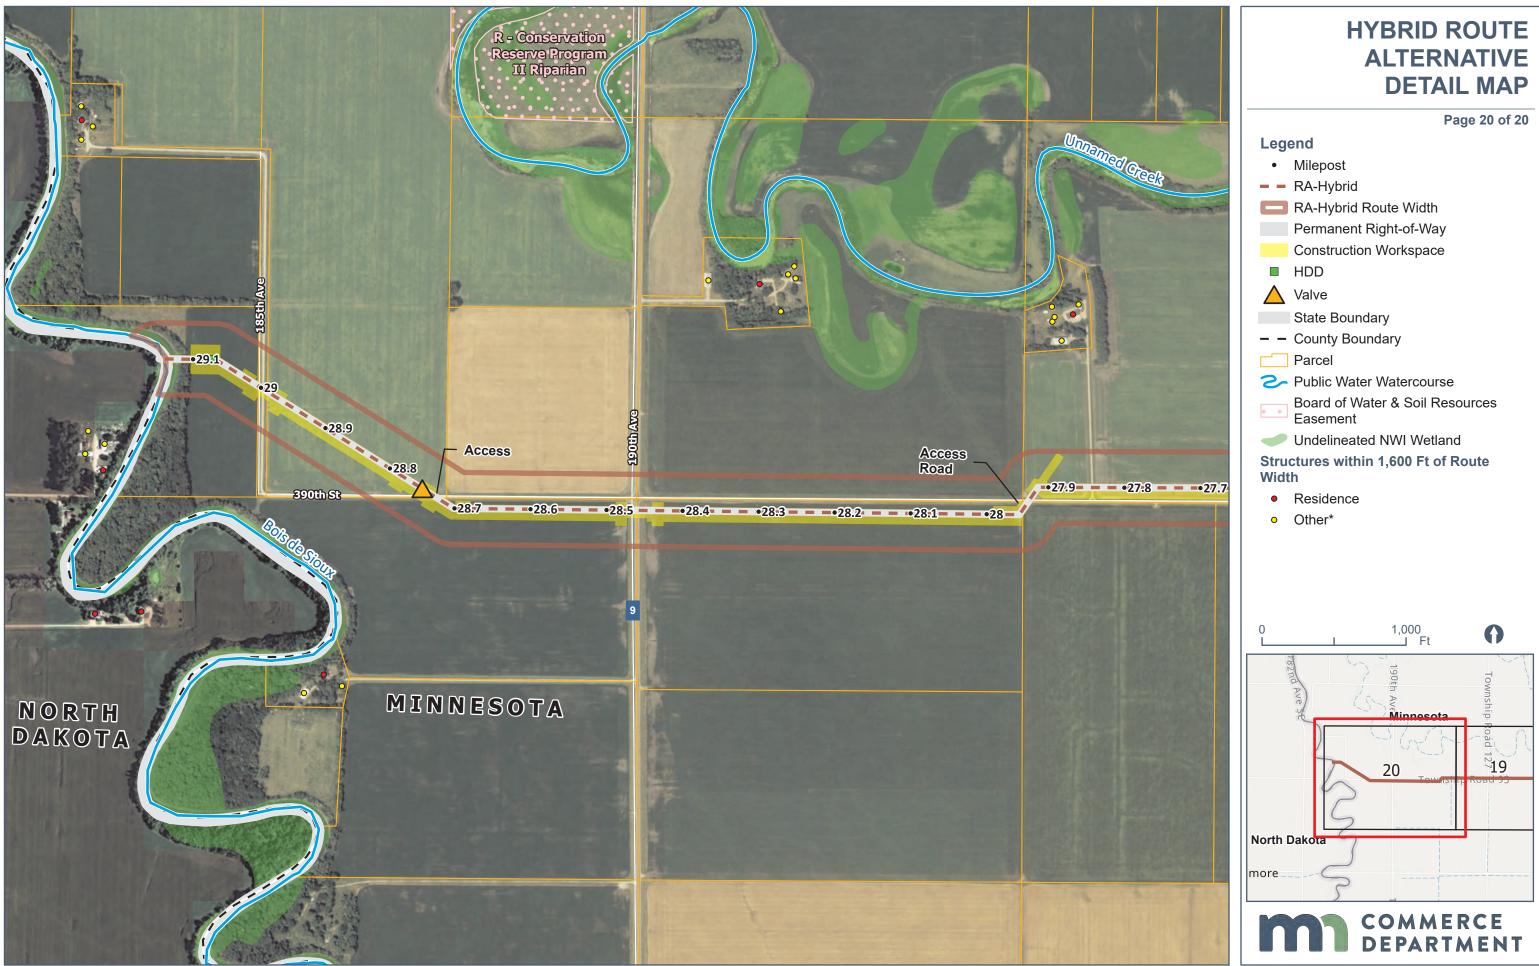

Hybrid Route Alternative Detail Map

\*Other includes buildings identified as Business, Garage/Barn, or Industrial

\*Other includes buildings identified as Business, Garage/Barn, or Industrial

\*Other includes buildings identified as Business, Garage/Barn, or Industrial