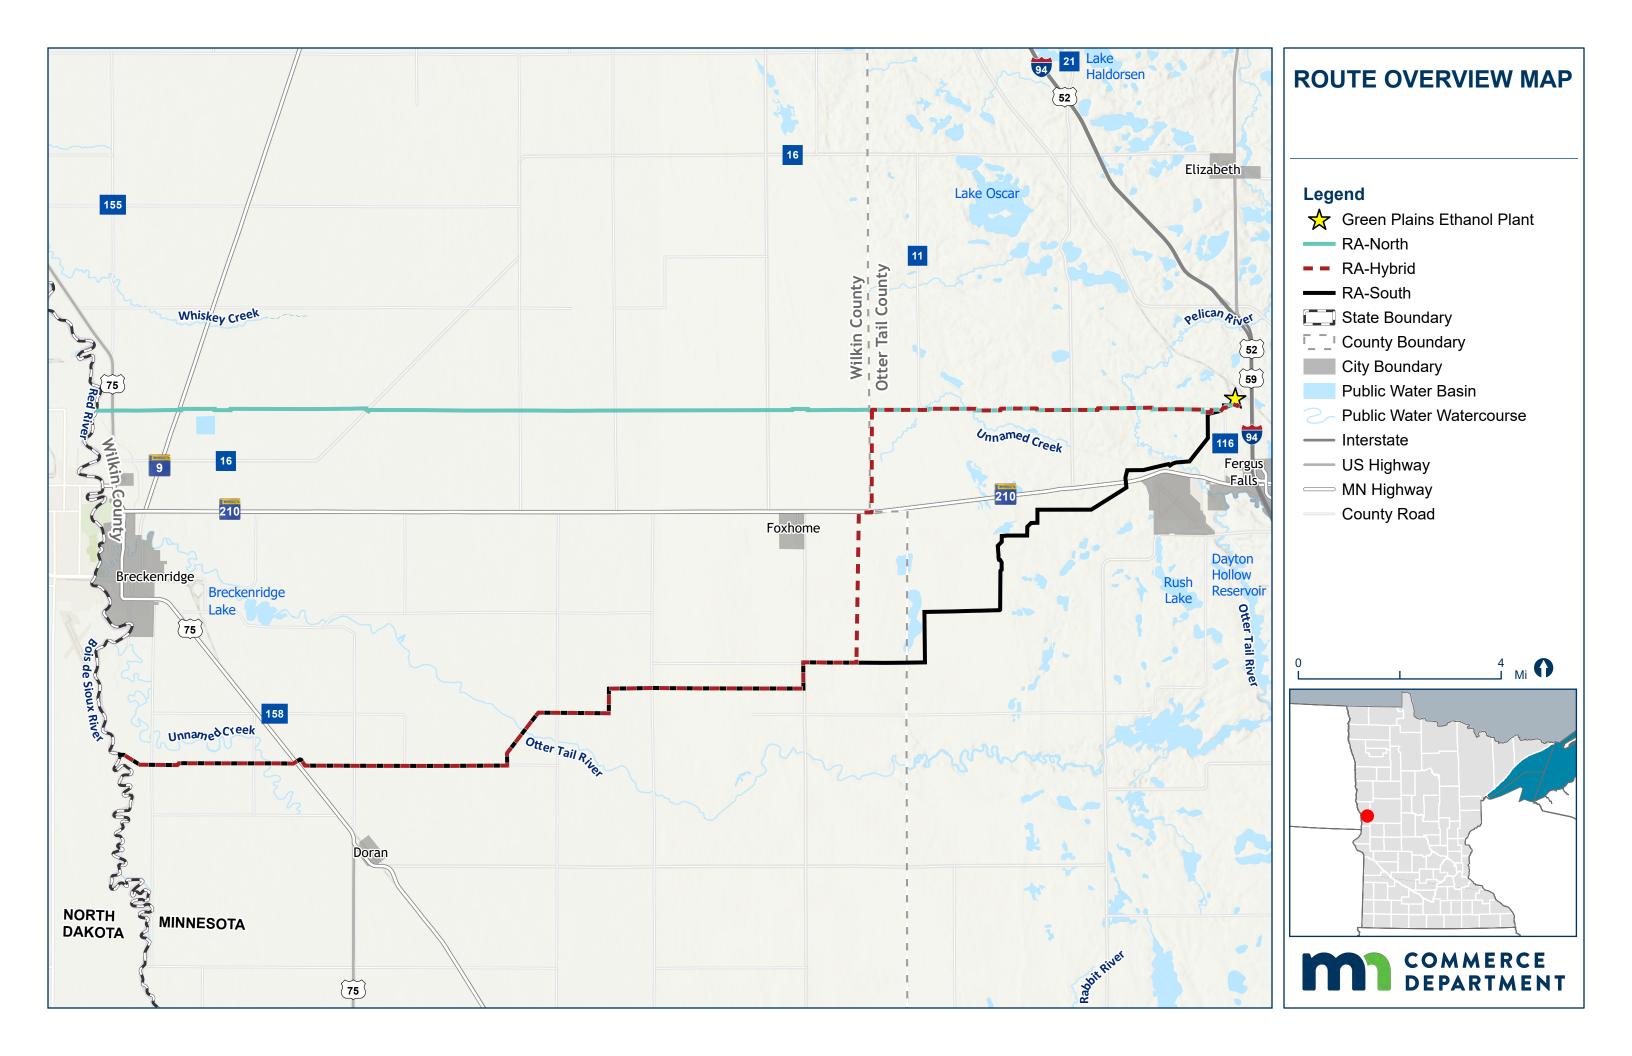

## Appendix B

**Detailed Route Maps** 

North Route Alternative Detail Map

\*Other includes buildings identified as Business, Garage/Barn, or Industrial

\*Other includes buildings identified as Business, Garage/Barn, or Industrial