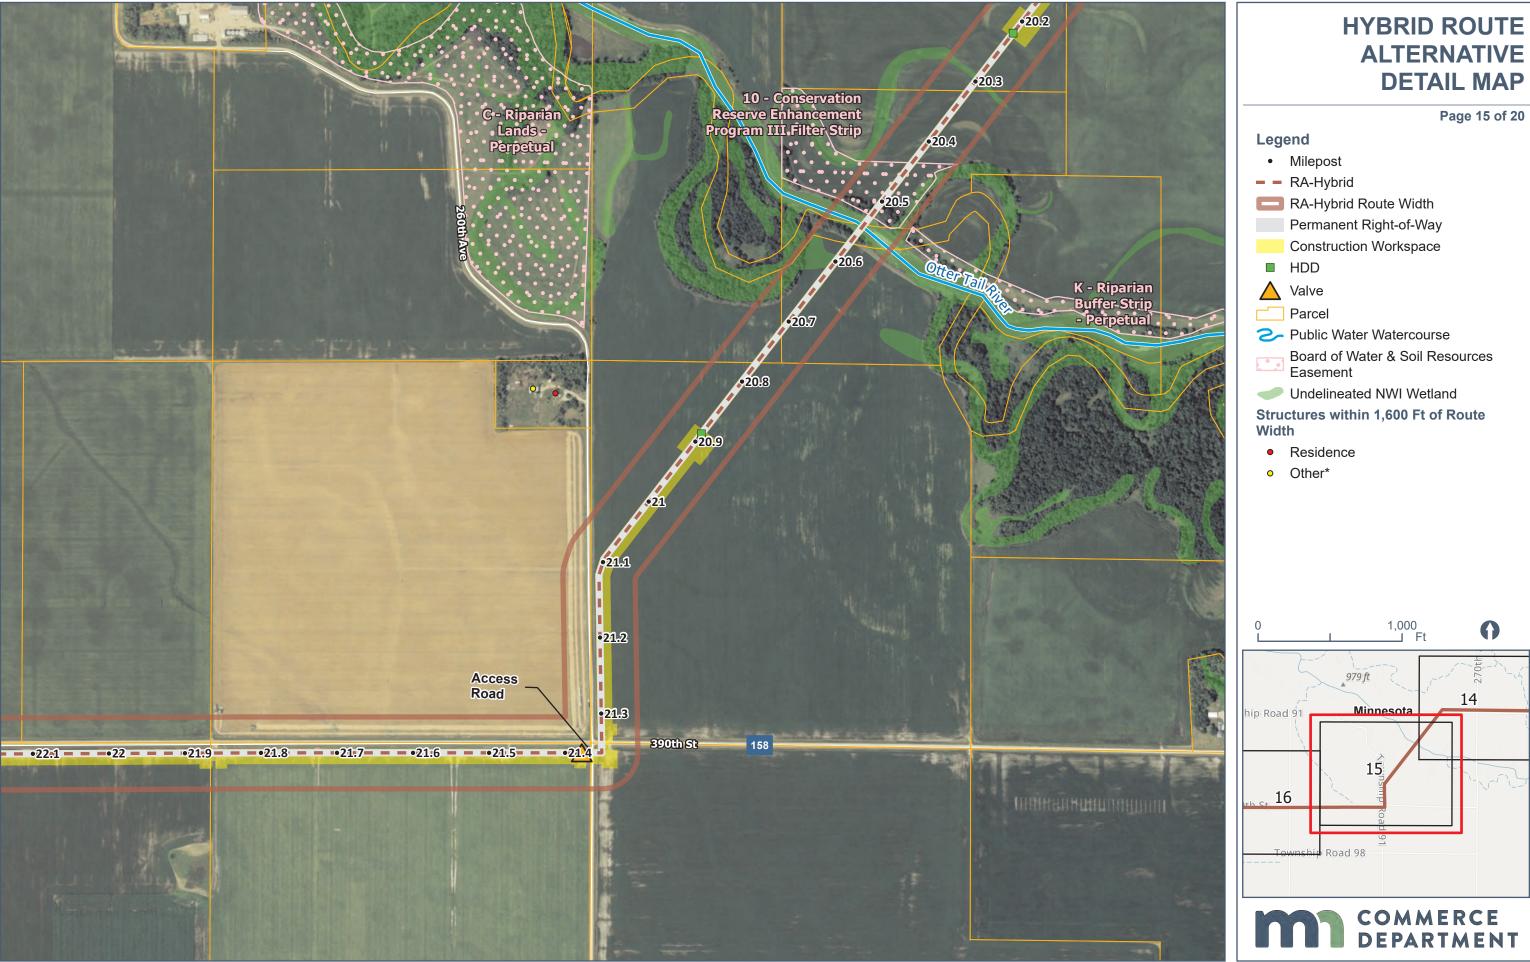

Hybrid Route Alternative Detail Map

\*Other includes buildings identified as Business, Garage/Barn, or Industrial

\*Other includes buildings identified as Business, Garage/Barn, or Industrial

\*Other includes buildings identified as Business, Garage/Barn, or Industrial