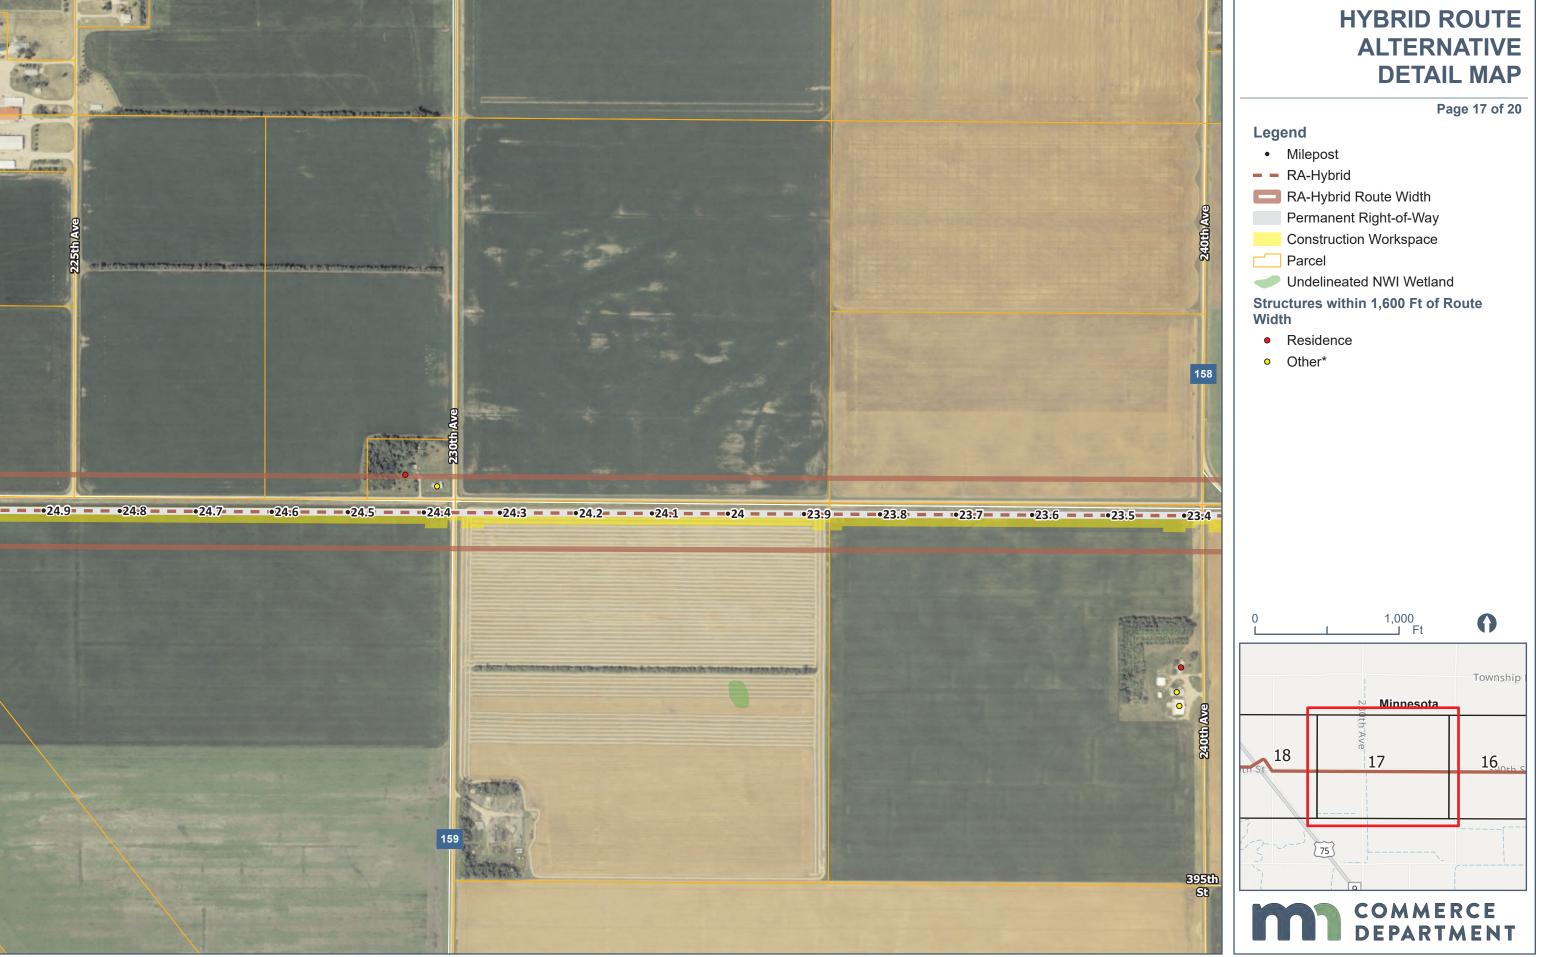

Hybrid Route Alternative Detail Map

\*Other includes buildings identified as Business, Garage/Barn, or Industrial

\*Other includes buildings identified as Business, Garage/Barn, or Industrial

\*Other includes buildings identified as Business, Garage/Barn, or Industrial