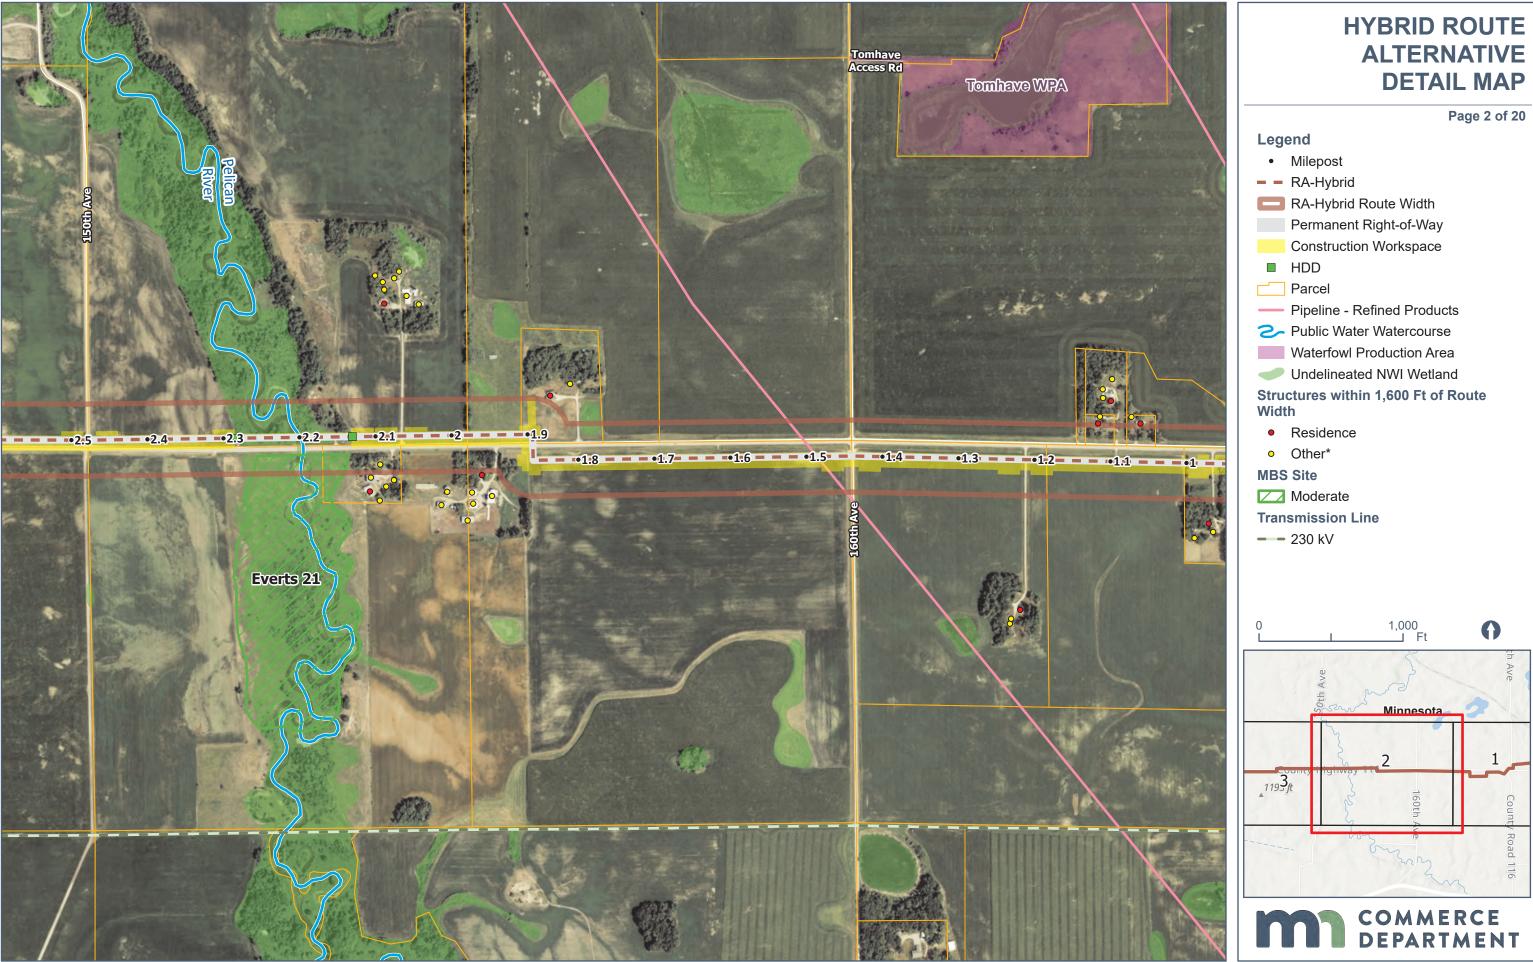

Hybrid Route Alternative Detail Map

\*Other includes buildings identified as Business, Garage/Barn, or Industrial

\*Other includes buildings identified as Business, Garage/Barn, or Industrial

\*Other includes buildings identified as Business, Garage/Barn, or Industrial