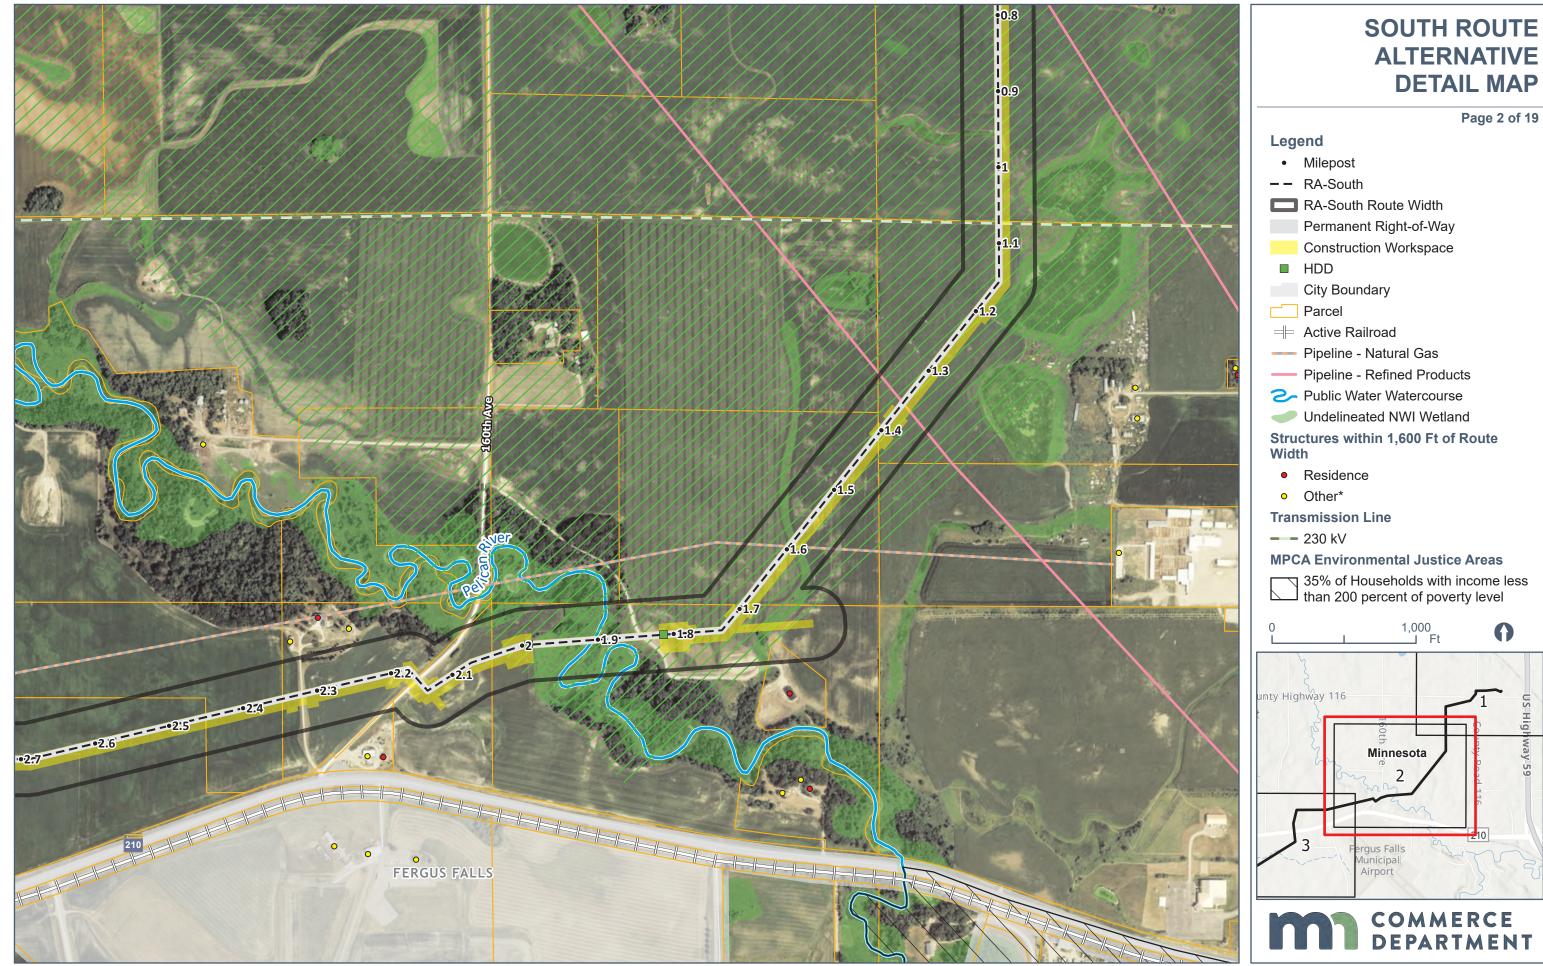

South Route Alternative Detail Map

\*Other includes buildings identified as Business, Garage/Barn, or Industrial

\*Other includes buildings identified as Business, Garage/Barn, or Industrial