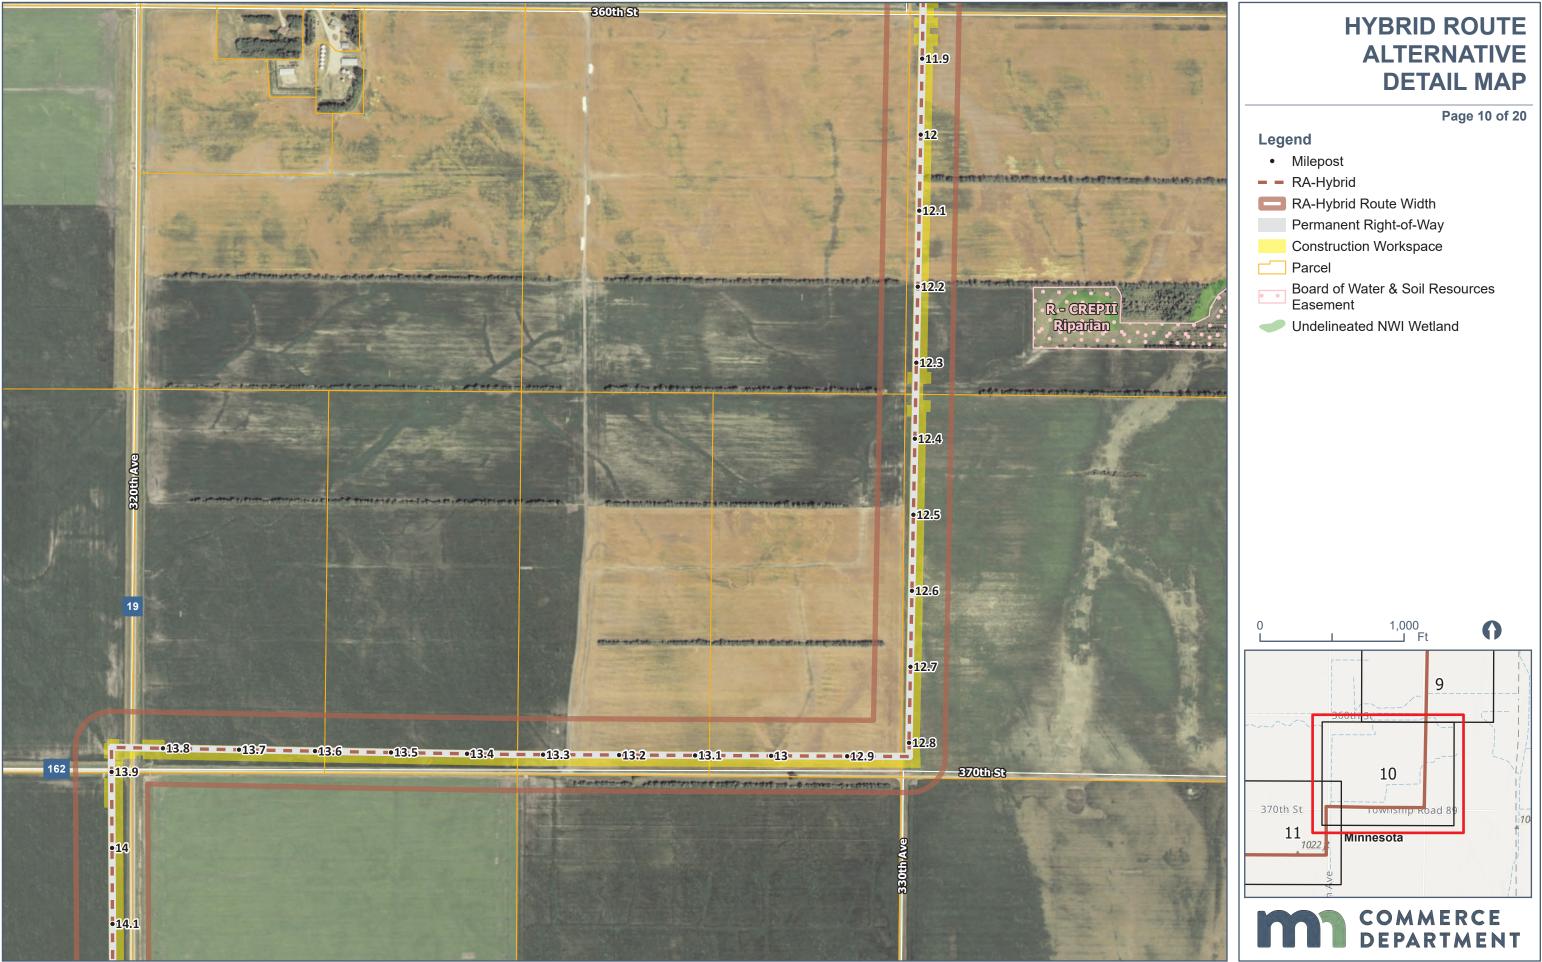

Hybrid Route Alternative Detail Map

\*Other includes buildings identified as Business, Garage/Barn, or Industrial

\*Other includes buildings identified as Business, Garage/Barn, or Industrial

\*Other includes buildings identified as Business, Garage/Barn, or Industrial