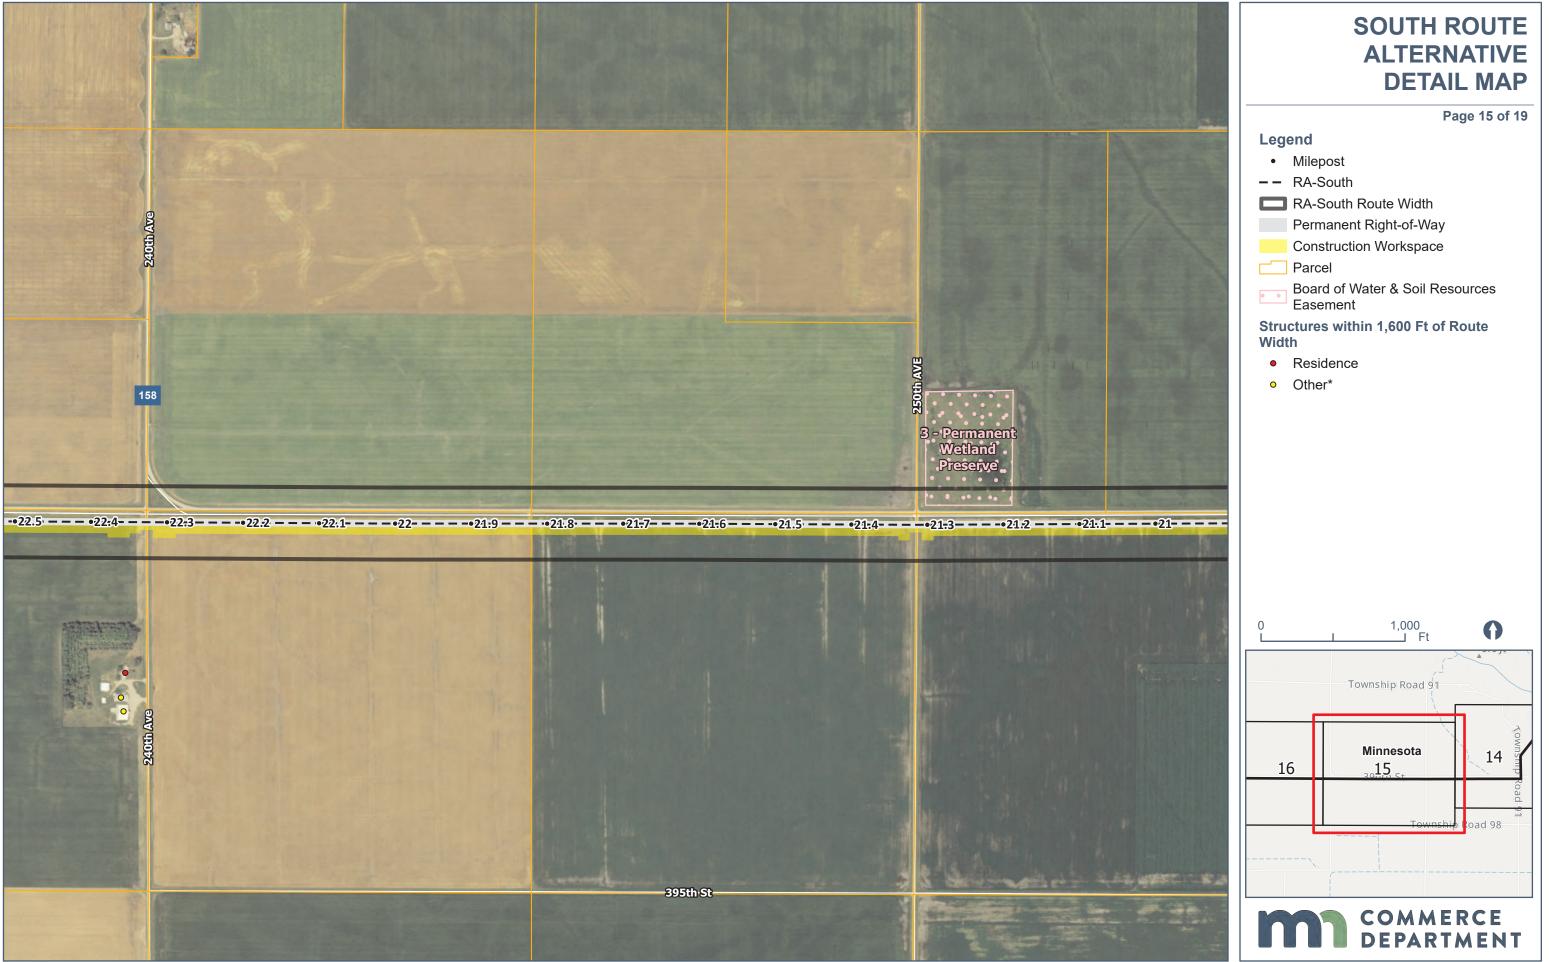

South Route Alternative Detail Map

\*Other includes buildings identified as Business, Garage/Barn, or Industrial

\*Other includes buildings identified as Business, Garage/Barn, or Industrial