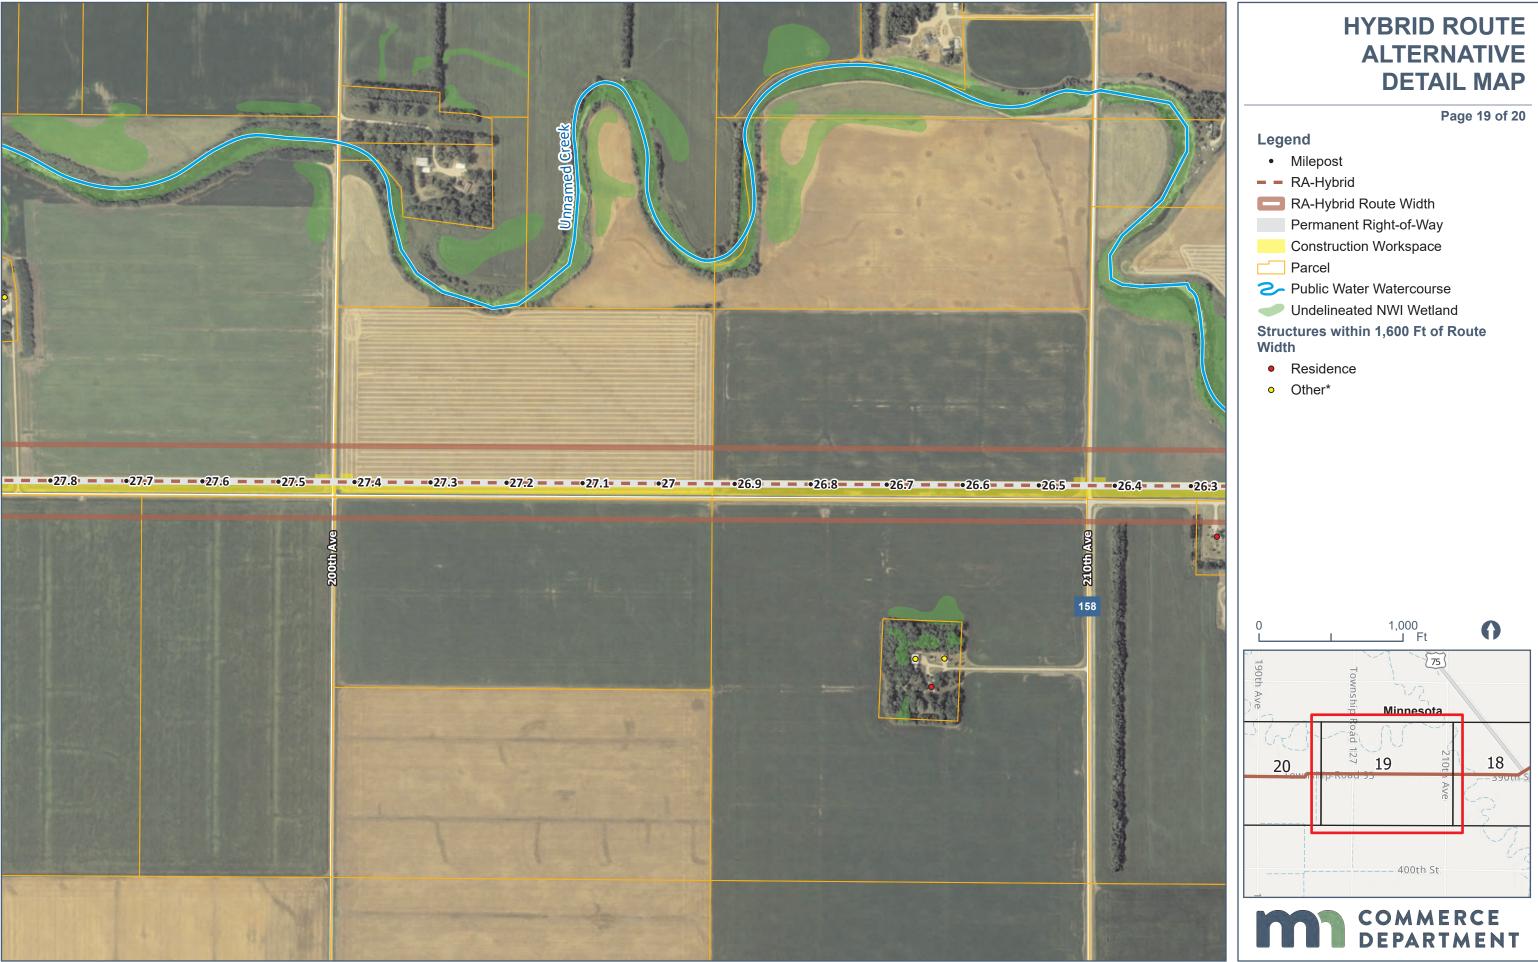

Hybrid Route Alternative Detail Map

\*Other includes buildings identified as Business, Garage/Barn, or Industrial

\*Other includes buildings identified as Business, Garage/Barn, or Industrial

\*Other includes buildings identified as Business, Garage/Barn, or Industrial