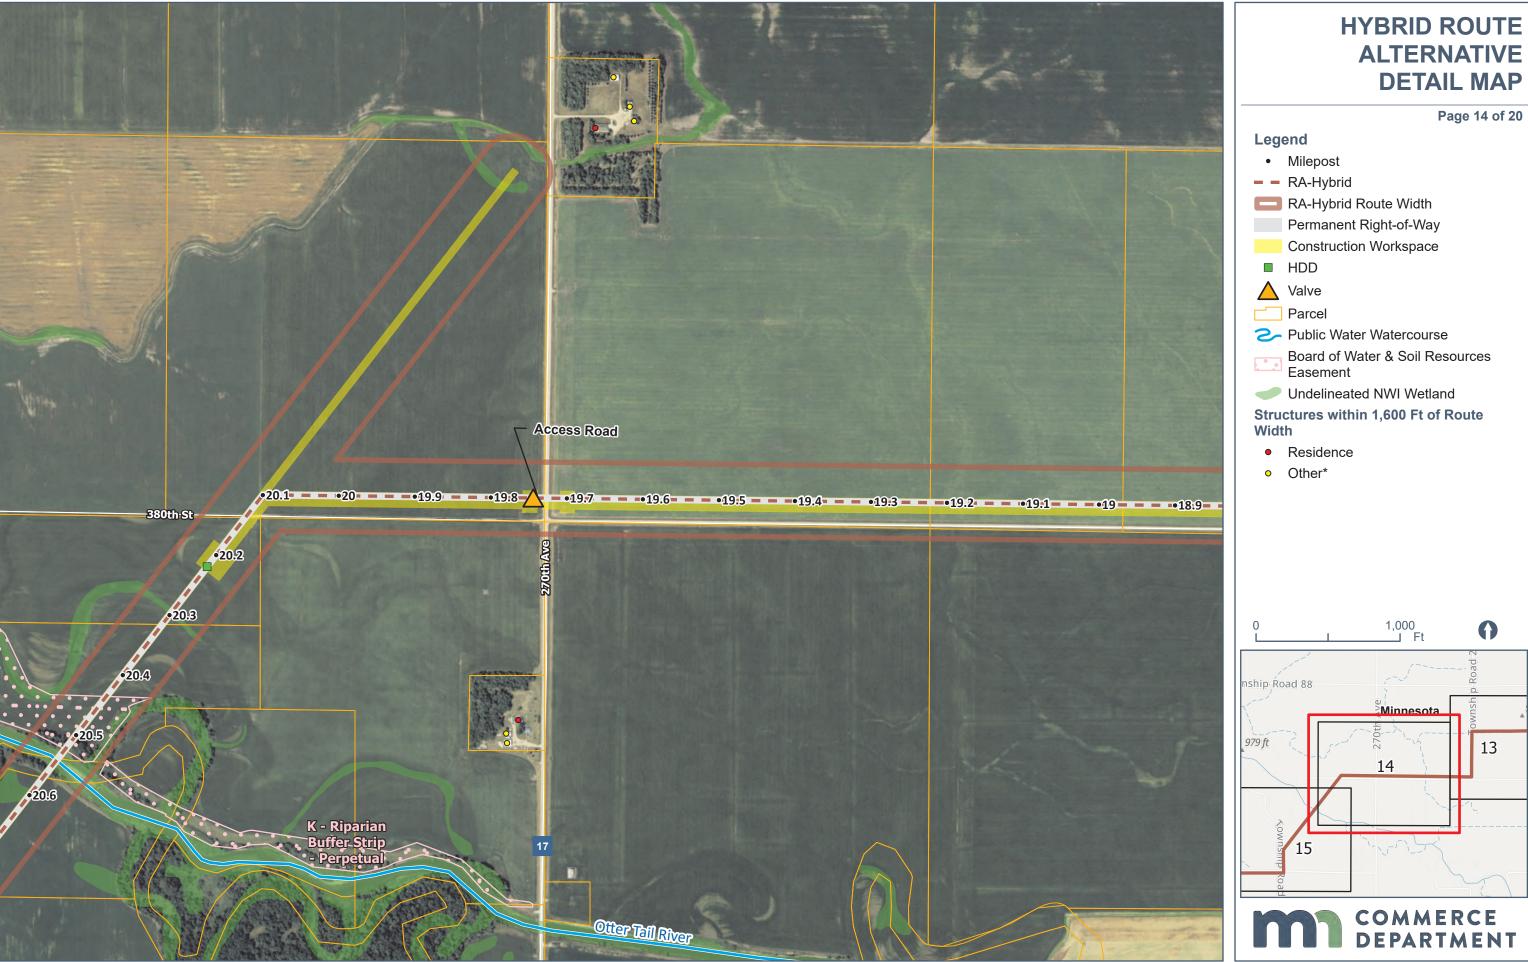

Hybrid Route Alternative Detail Map

\*Other includes buildings identified as Business, Garage/Barn, or Industrial

\*Other includes buildings identified as Business, Garage/Barn, or Industrial

\*Other includes buildings identified as Business, Garage/Barn, or Industrial