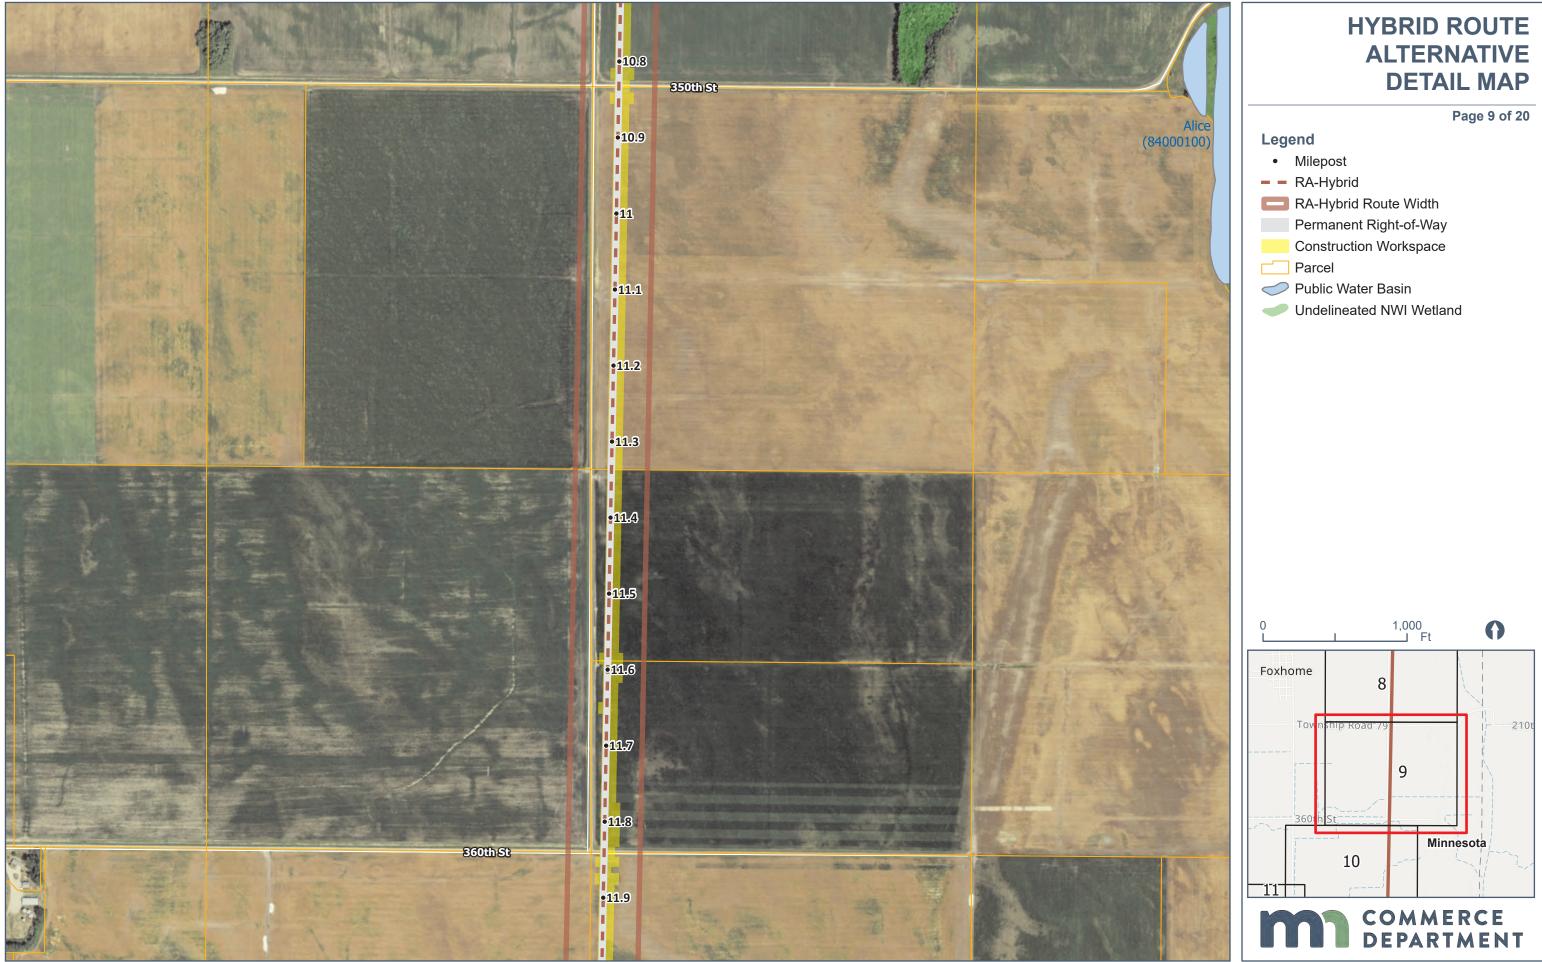

Hybrid Route Alternative Detail Map

\*Other includes buildings identified as Business, Garage/Barn, or Industrial

\*Other includes buildings identified as Business, Garage/Barn, or Industrial

\*Other includes buildings identified as Business, Garage/Barn, or Industrial