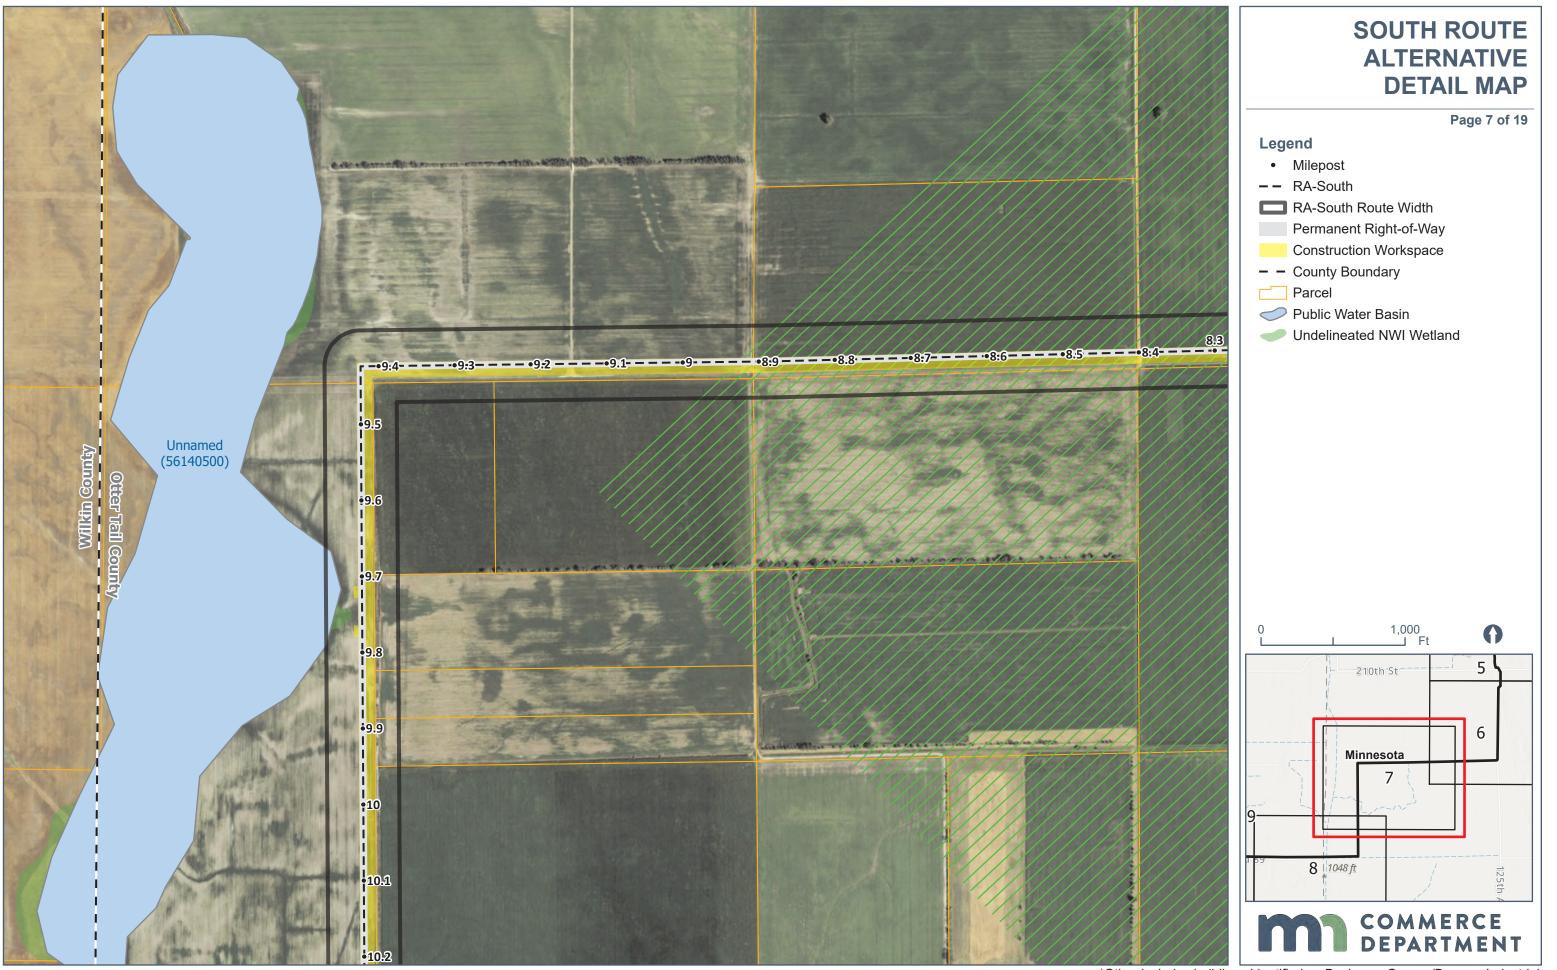

South Route Alternative Detail Map

\*Other includes buildings identified as Business, Garage/Barn, or Industrial

\*Other includes buildings identified as Business, Garage/Barn, or Industrial