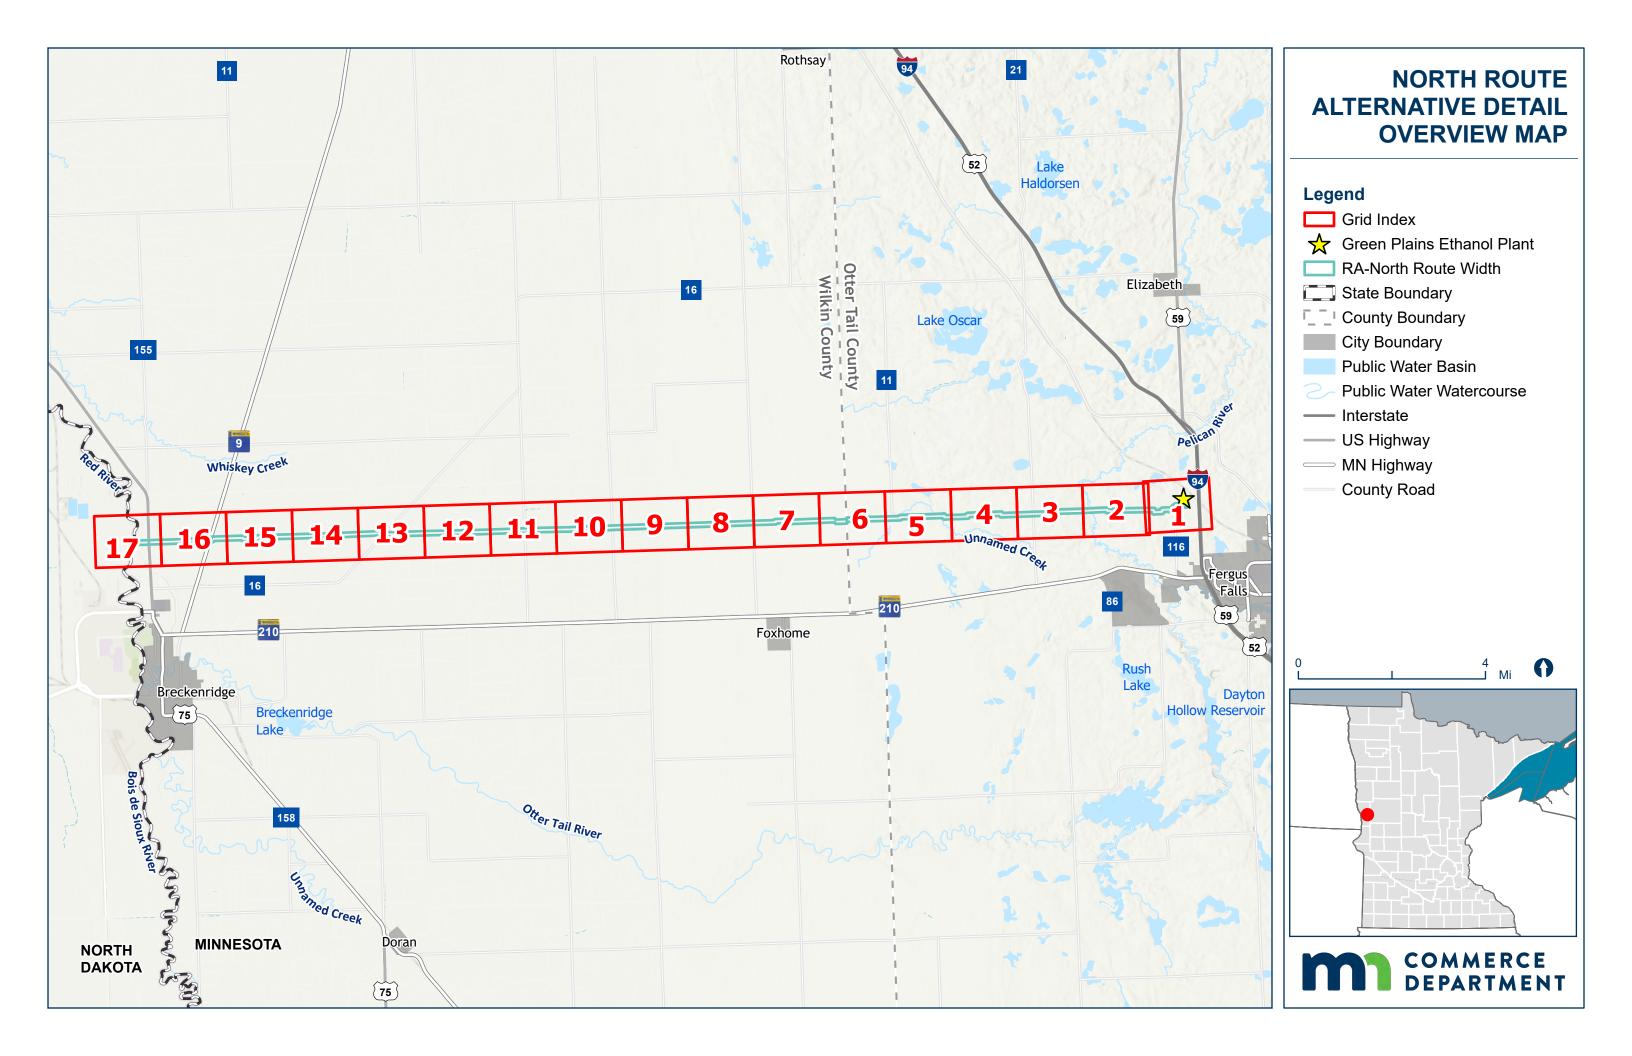

## Appendix B

**Detailed Route Maps** 

North Route Alternative Detail Map

\*Other includes buildings identified as Business, Garage/Barn, or Industrial

\*Other includes buildings identified as Business, Garage/Barn, or Industrial