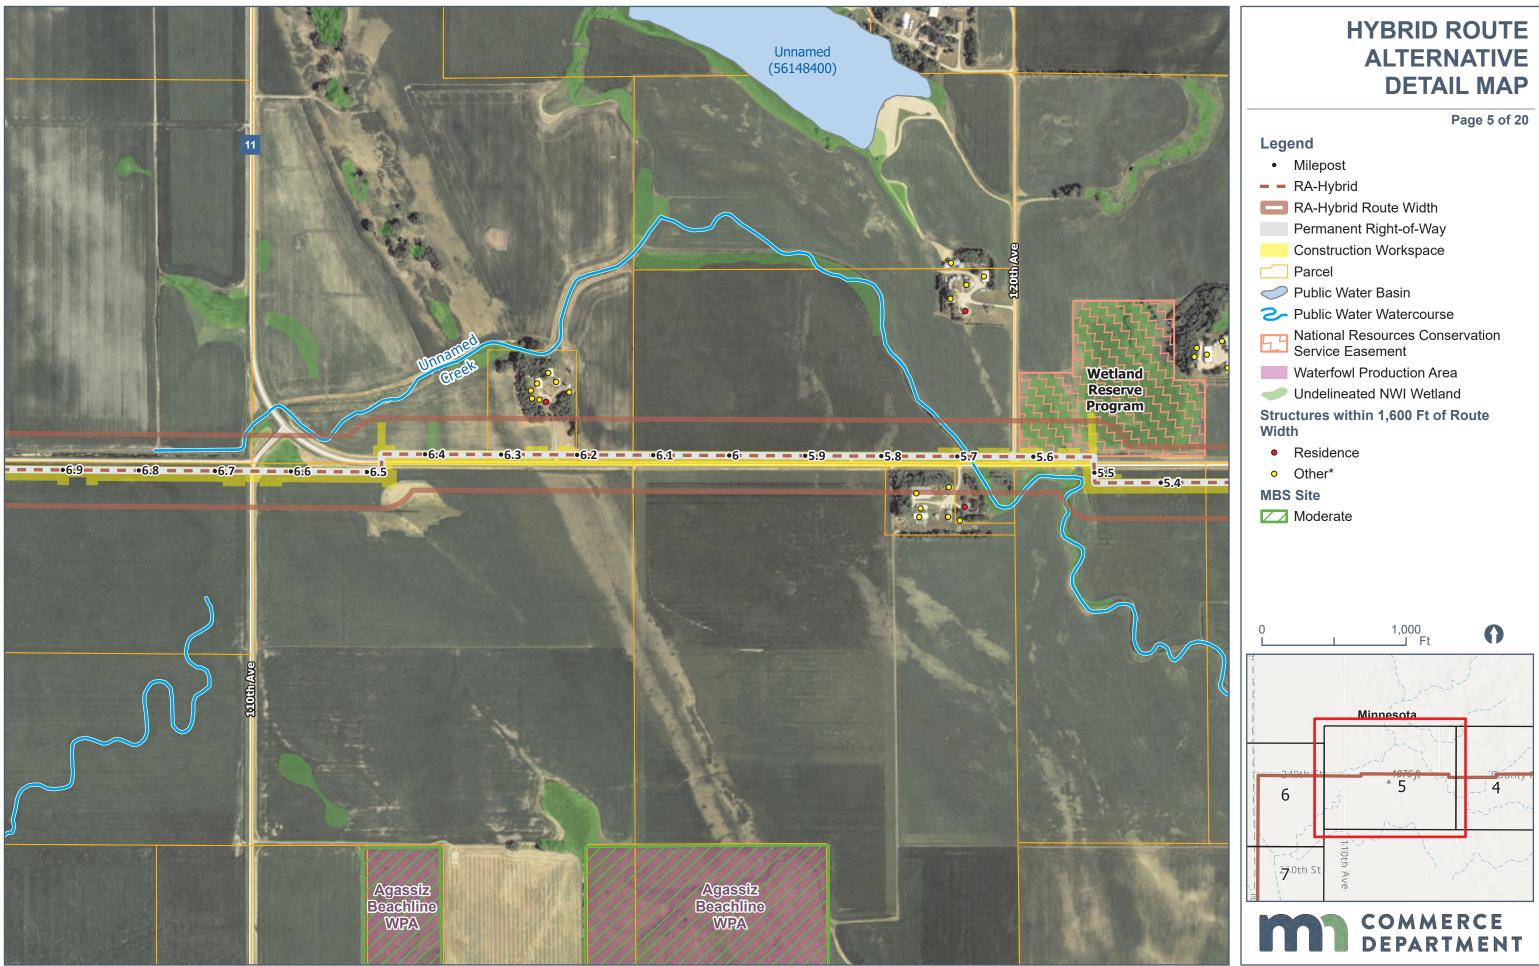

Hybrid Route Alternative Detail Map

\*Other includes buildings identified as Business, Garage/Barn, or Industrial

\*Other includes buildings identified as Business, Garage/Barn, or Industrial

\*Other includes buildings identified as Business, Garage/Barn, or Industrial