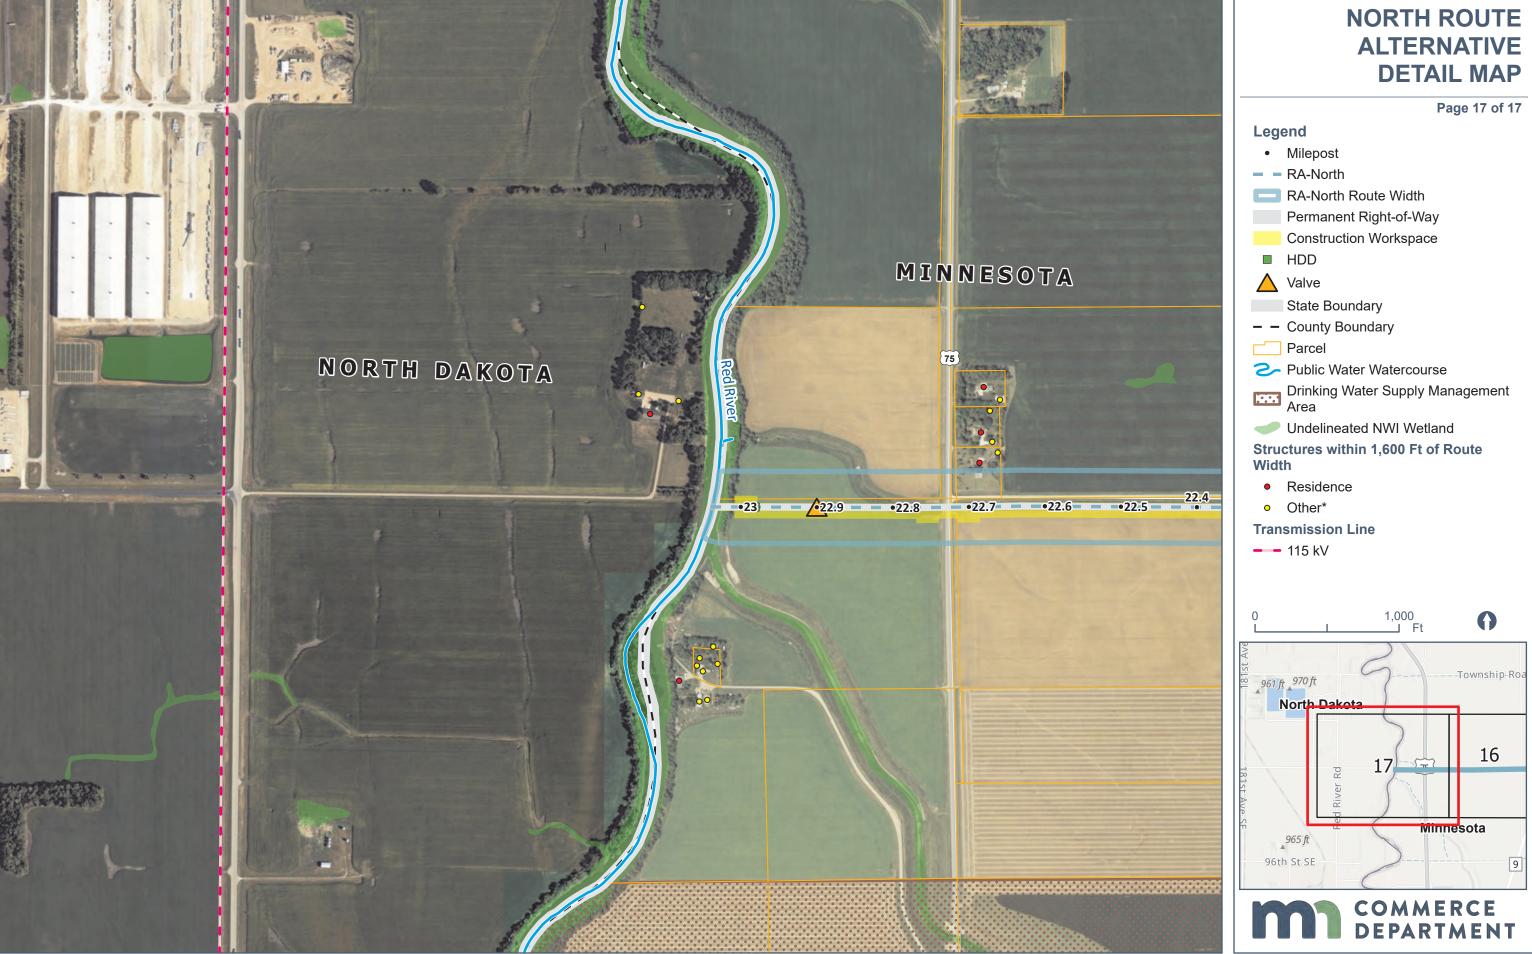

## Appendix B

**Detailed Route Maps** 

North Route Alternative Detail Map

\*Other includes buildings identified as Business, Garage/Barn, or Industrial

\*Other includes buildings identified as Business, Garage/Barn, or Industrial