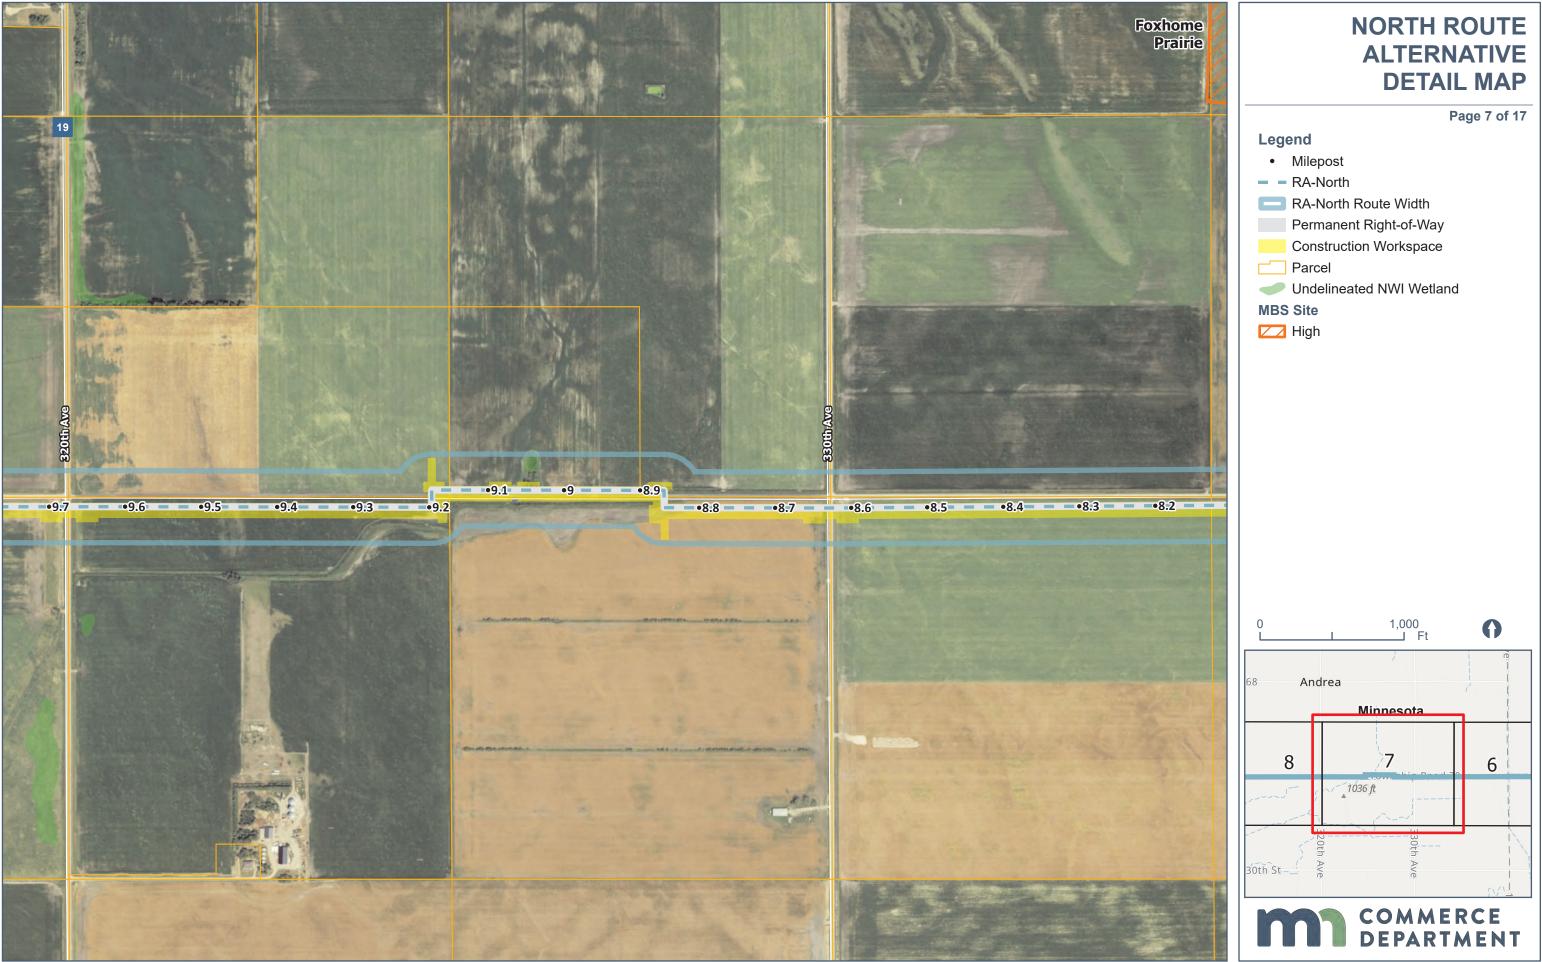

## Appendix B

**Detailed Route Maps** 

North Route Alternative Detail Map

\*Other includes buildings identified as Business, Garage/Barn, or Industrial

\*Other includes buildings identified as Business, Garage/Barn, or Industrial