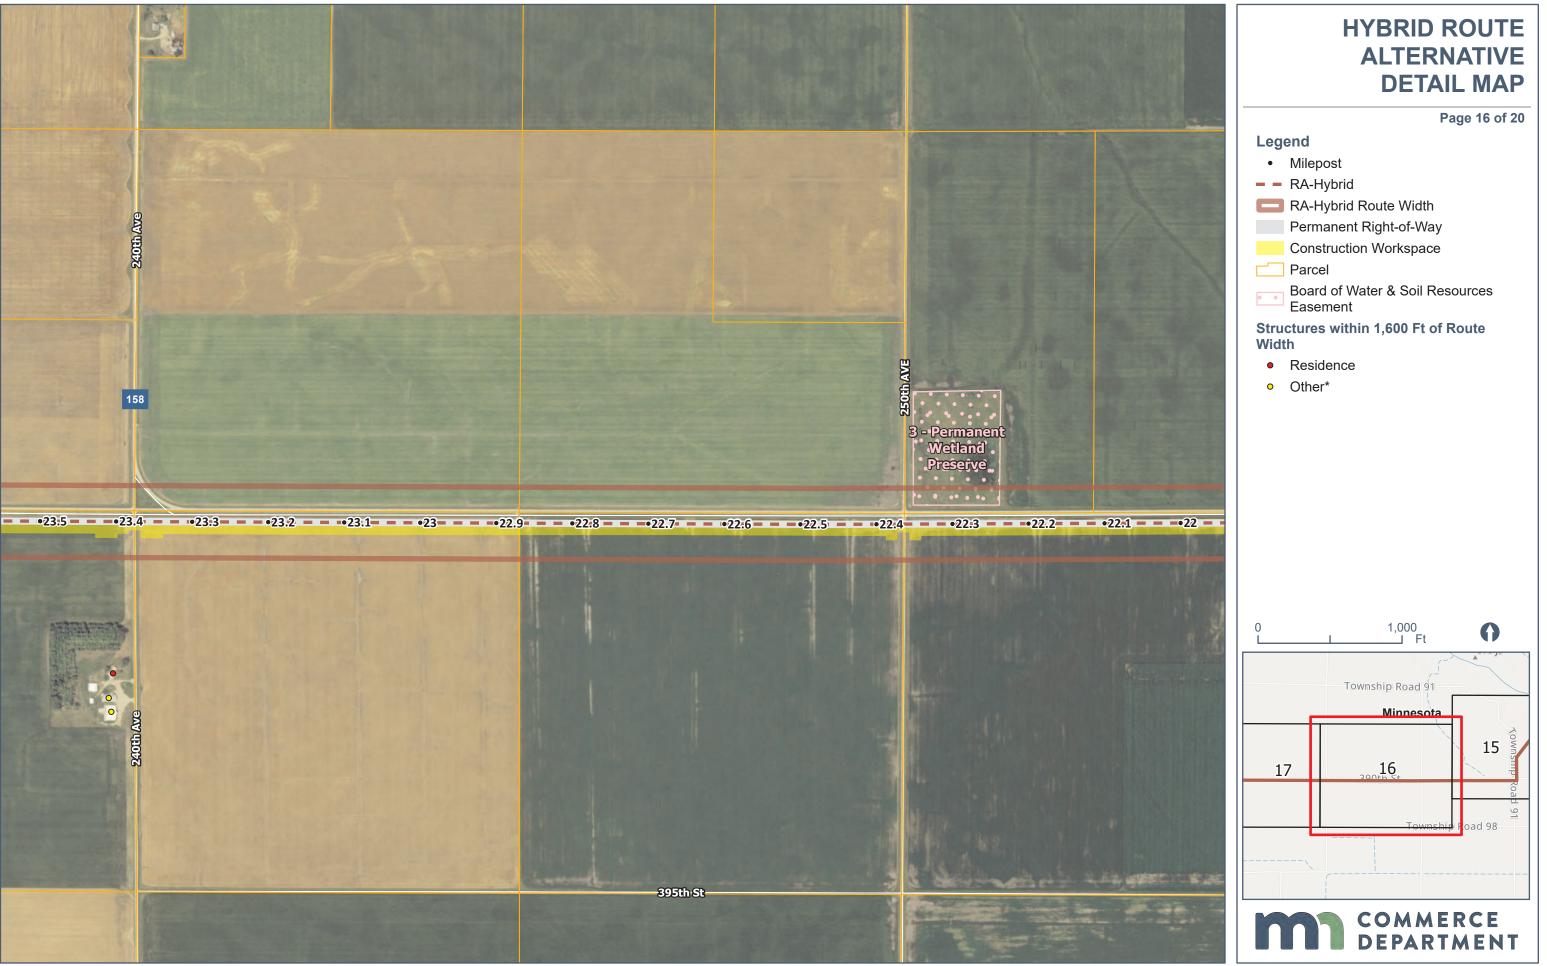

Hybrid Route Alternative Detail Map

\*Other includes buildings identified as Business, Garage/Barn, or Industrial

\*Other includes buildings identified as Business, Garage/Barn, or Industrial

\*Other includes buildings identified as Business, Garage/Barn, or Industrial