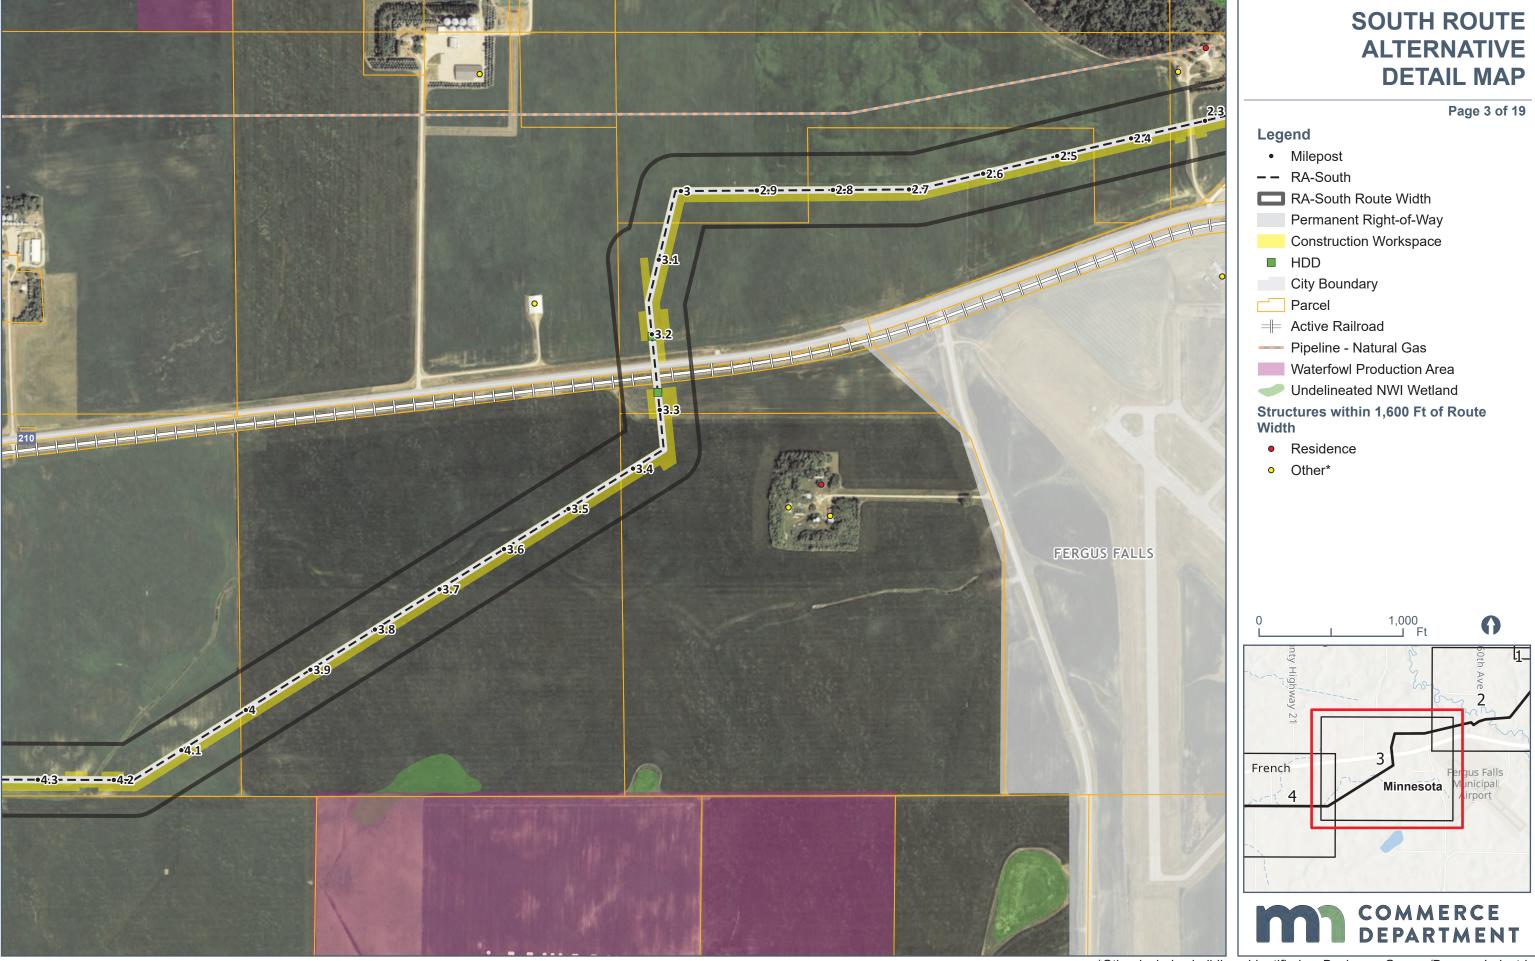

South Route Alternative Detail Map

\*Other includes buildings identified as Business, Garage/Barn, or Industrial

\*Other includes buildings identified as Business, Garage/Barn, or Industrial