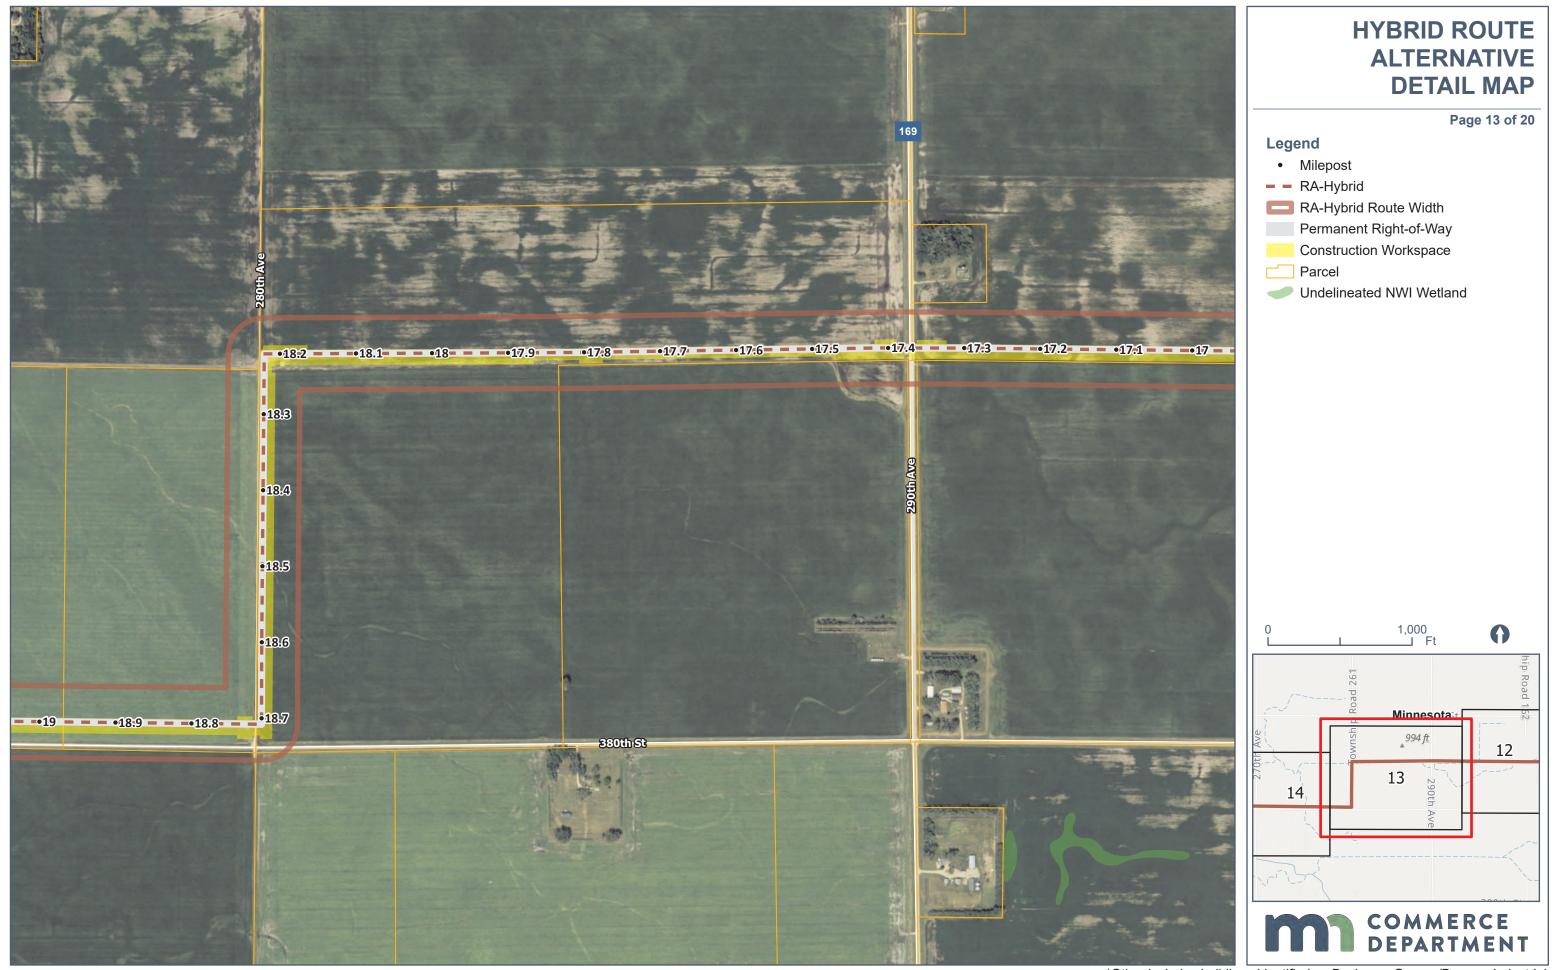

Hybrid Route Alternative Detail Map

\*Other includes buildings identified as Business, Garage/Barn, or Industrial

\*Other includes buildings identified as Business, Garage/Barn, or Industrial

\*Other includes buildings identified as Business, Garage/Barn, or Industrial