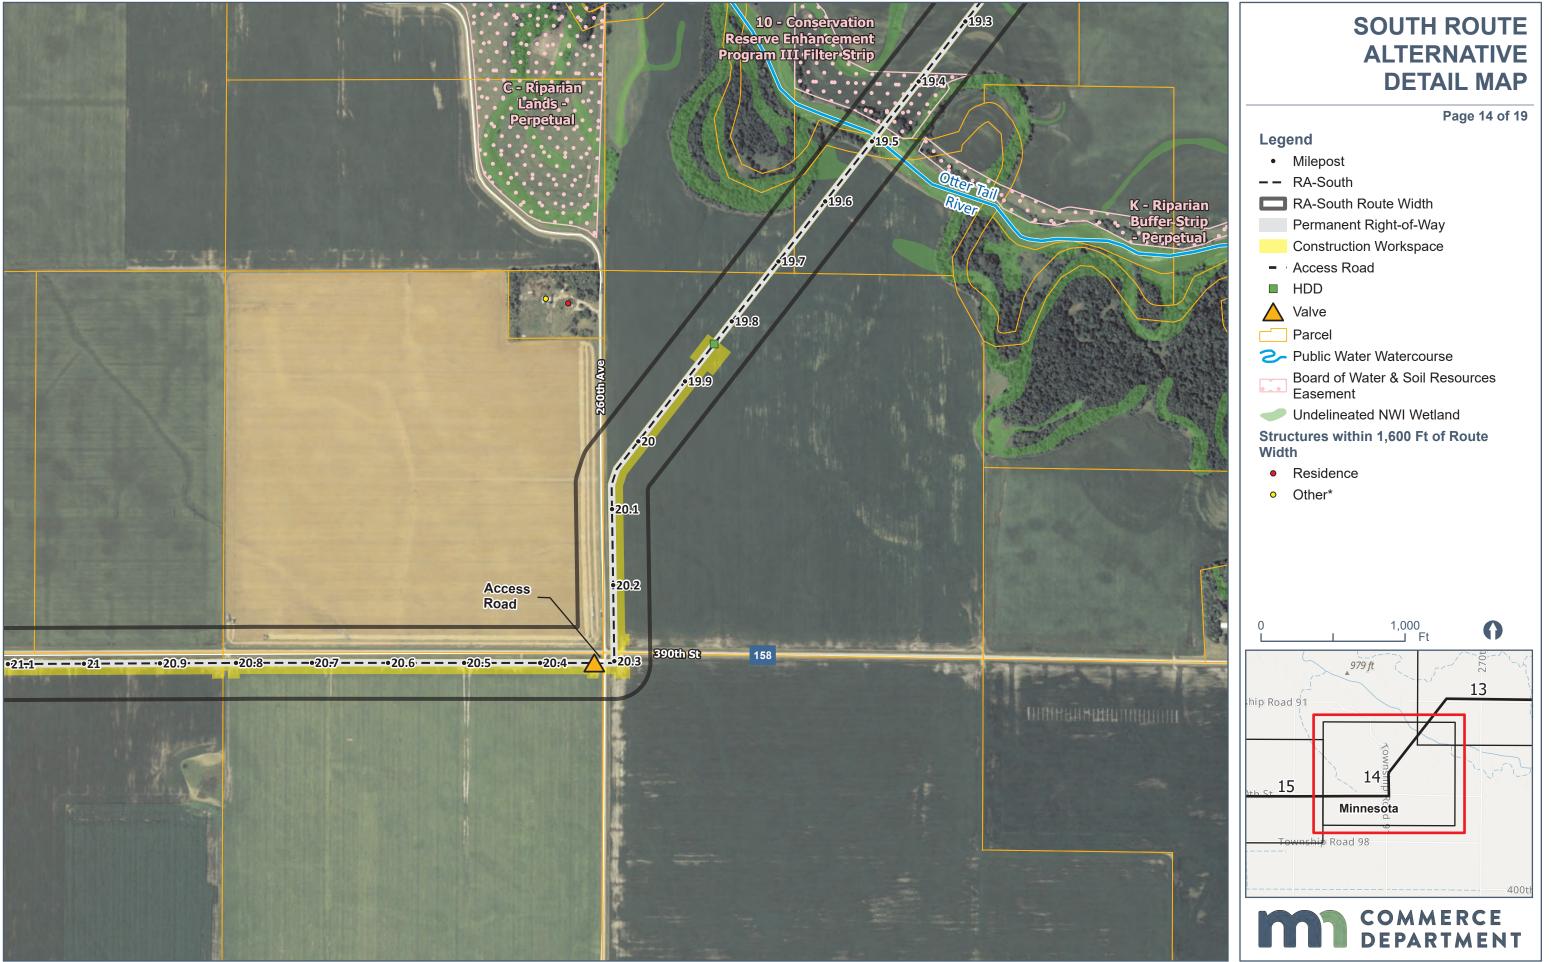

South Route Alternative Detail Map

\*Other includes buildings identified as Business, Garage/Barn, or Industrial

\*Other includes buildings identified as Business, Garage/Barn, or Industrial