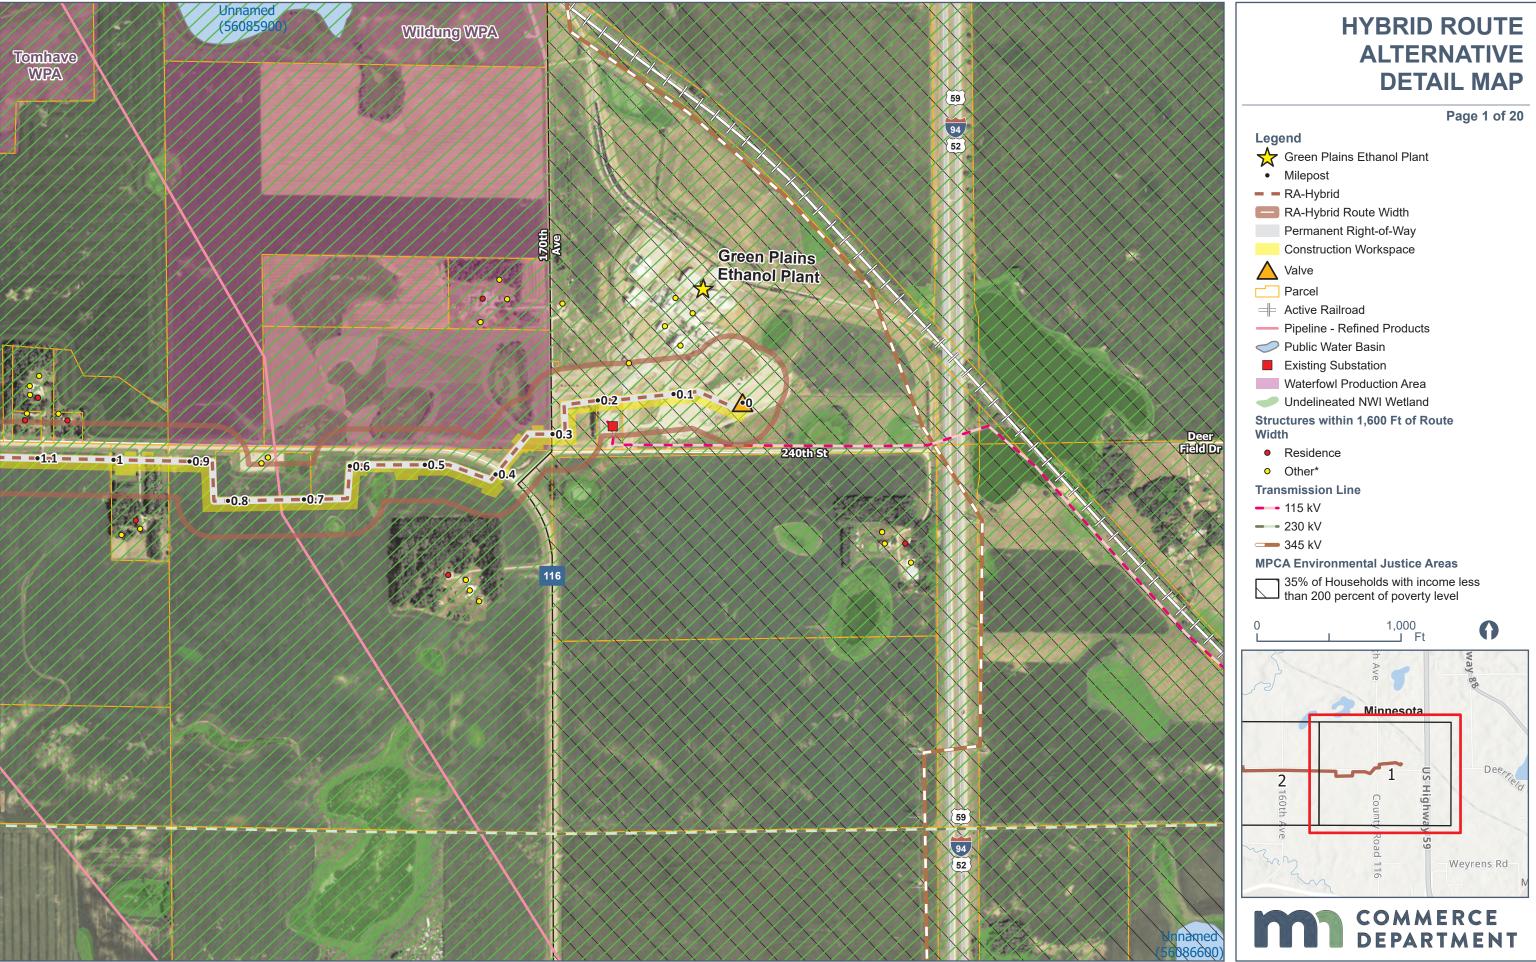

Hybrid Route Alternative Detail Map

\*Other includes buildings identified as Business, Garage/Barn, or Industrial

\*Other includes buildings identified as Business, Garage/Barn, or Industrial

\*Other includes buildings identified as Business, Garage/Barn, or Industrial