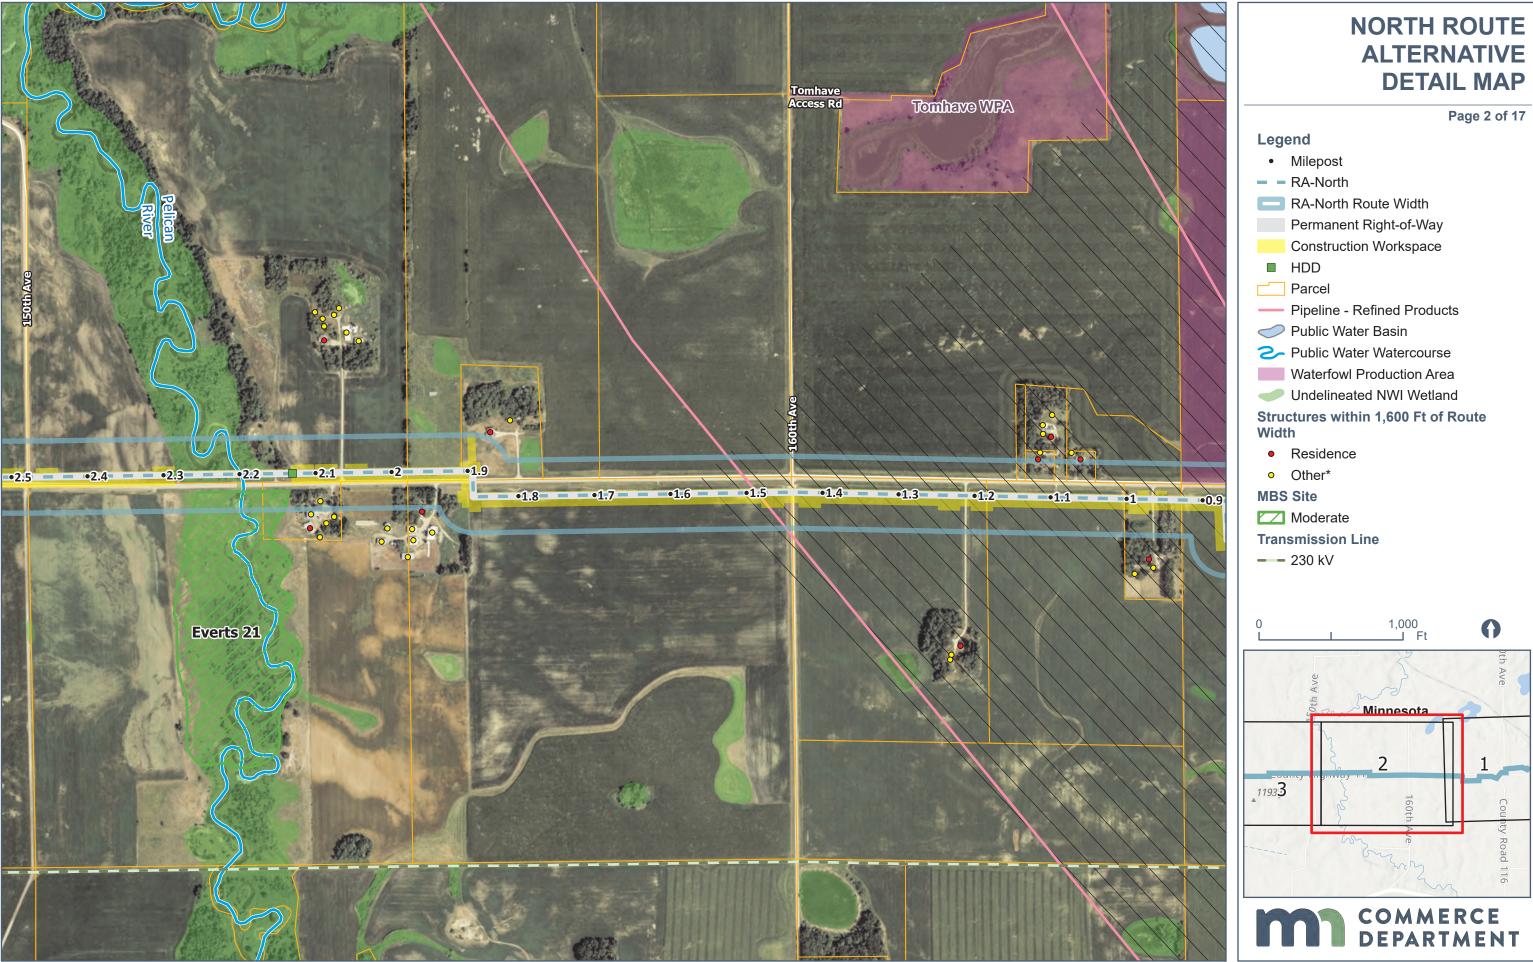

## Appendix B

**Detailed Route Maps** 

North Route Alternative Detail Map

\*Other includes buildings identified as Business, Garage/Barn, or Industrial

\*Other includes buildings identified as Business, Garage/Barn, or Industrial