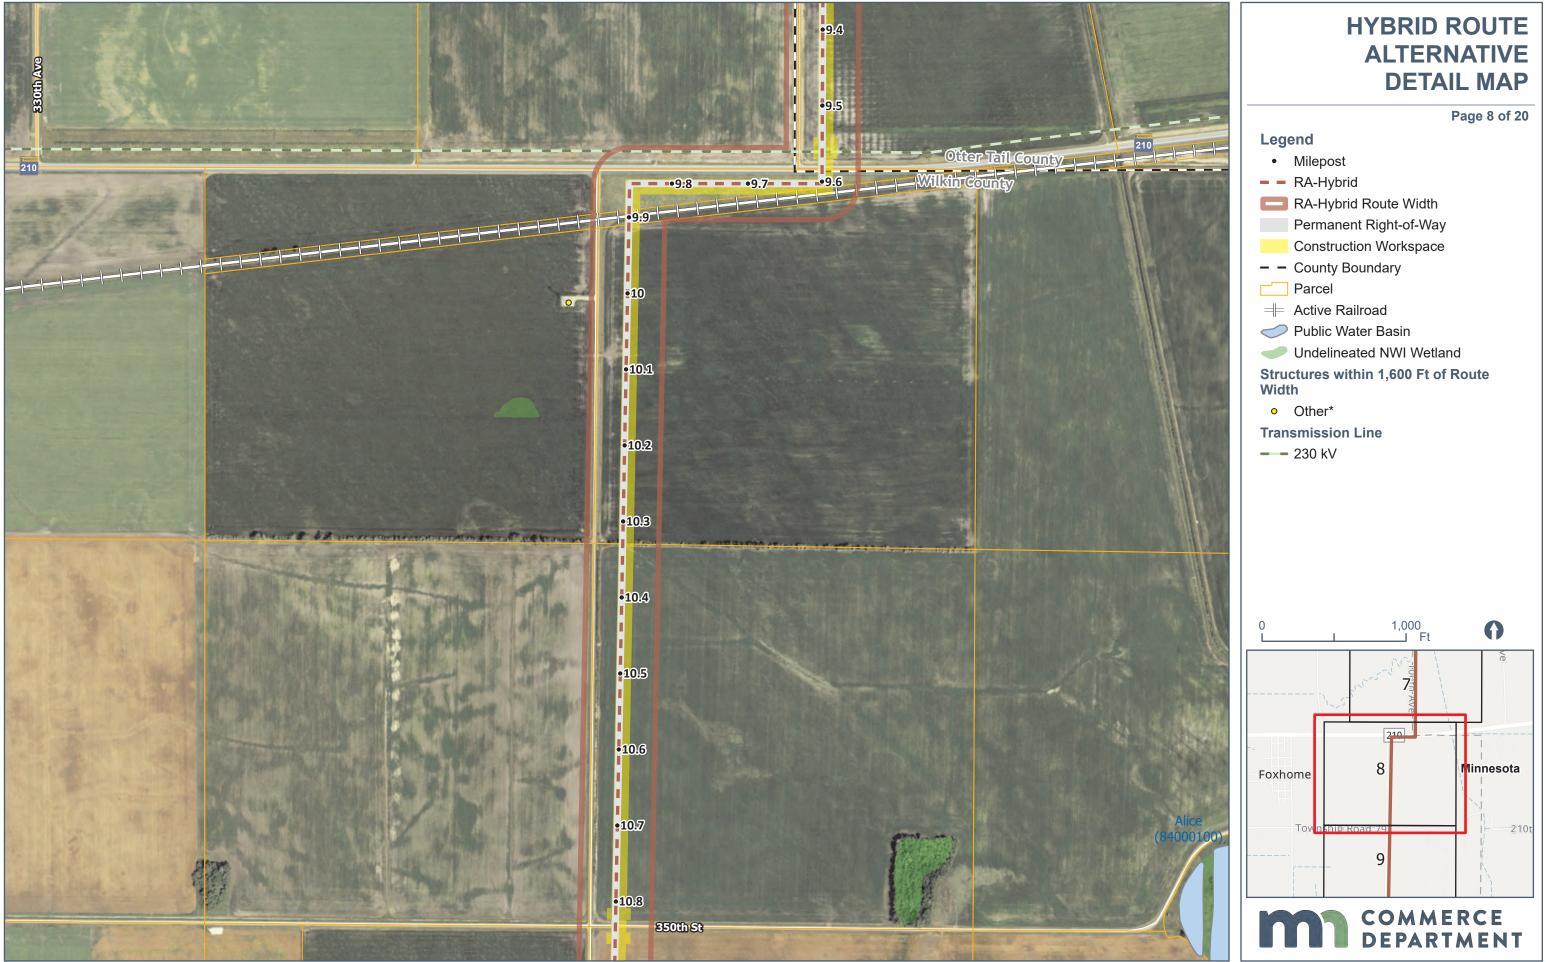

Hybrid Route Alternative Detail Map

\*Other includes buildings identified as Business, Garage/Barn, or Industrial

\*Other includes buildings identified as Business, Garage/Barn, or Industrial

\*Other includes buildings identified as Business, Garage/Barn, or Industrial