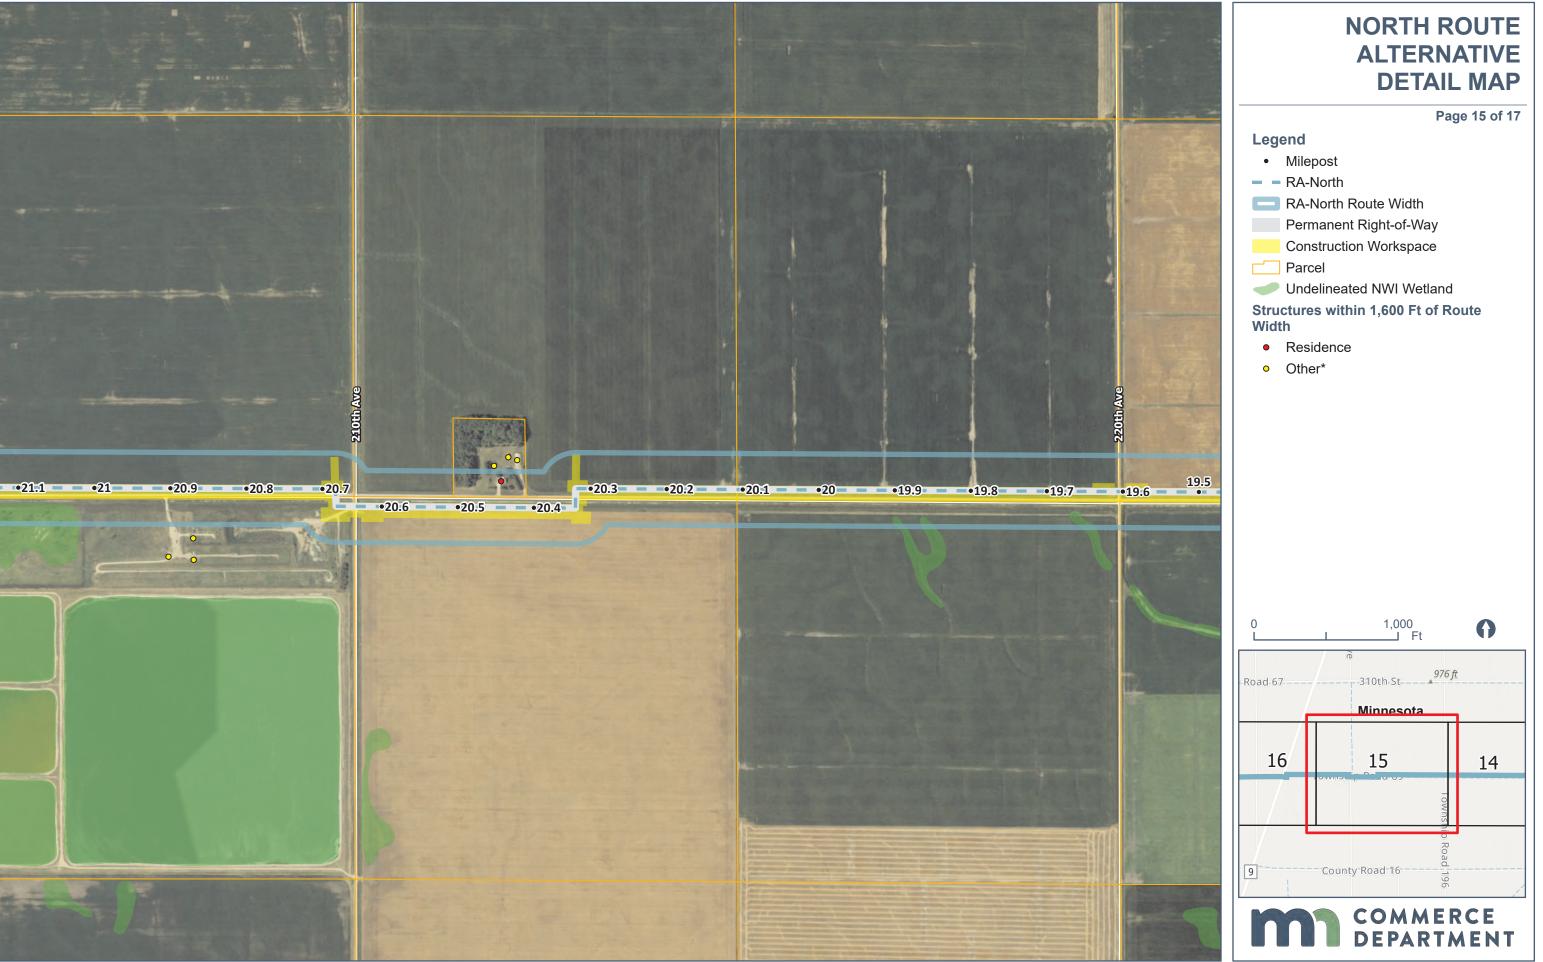

## Appendix B

**Detailed Route Maps** 

North Route Alternative Detail Map

\*Other includes buildings identified as Business, Garage/Barn, or Industrial

\*Other includes buildings identified as Business, Garage/Barn, or Industrial