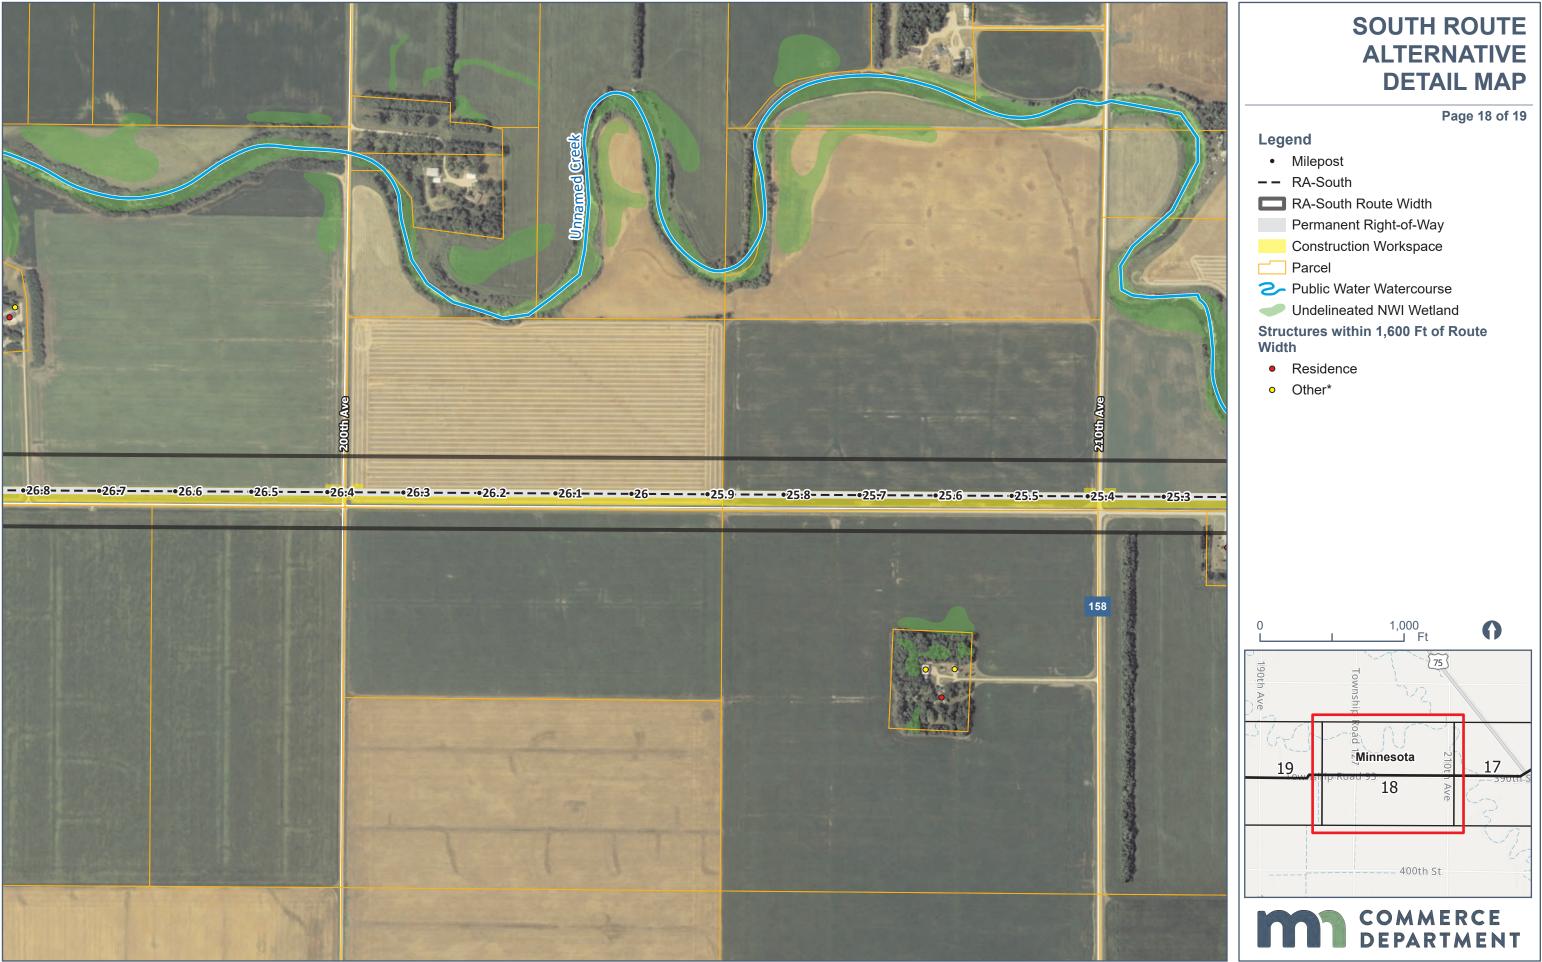

South Route Alternative Detail Map

\*Other includes buildings identified as Business, Garage/Barn, or Industrial

\*Other includes buildings identified as Business, Garage/Barn, or Industrial