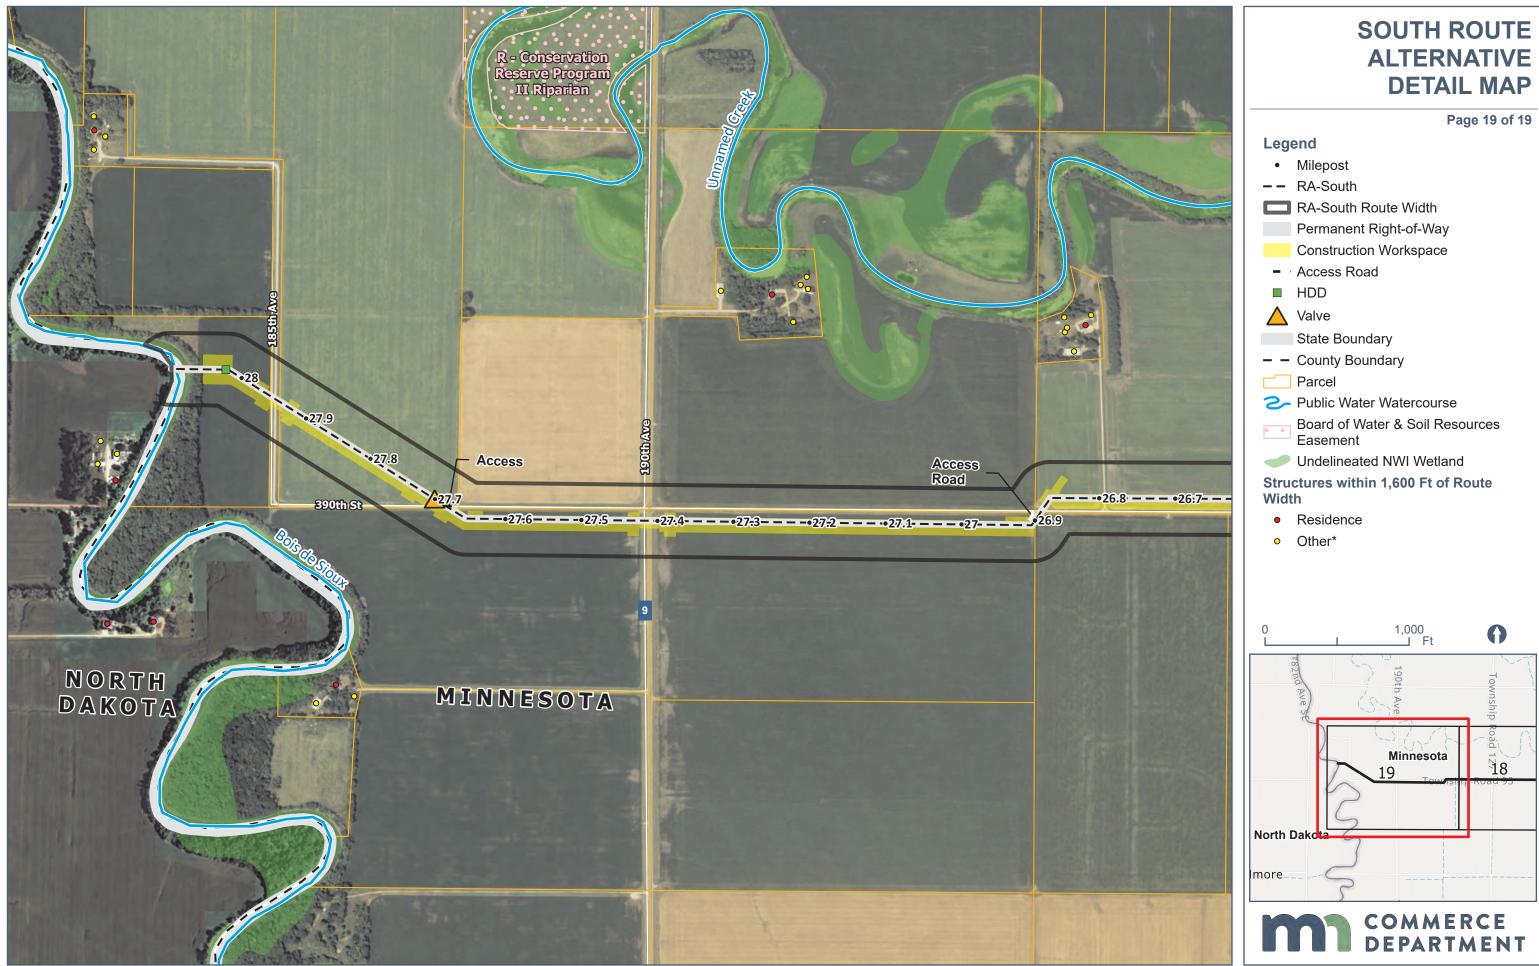

South Route Alternative Detail Map

\*Other includes buildings identified as Business, Garage/Barn, or Industrial

\*Other includes buildings identified as Business, Garage/Barn, or Industrial