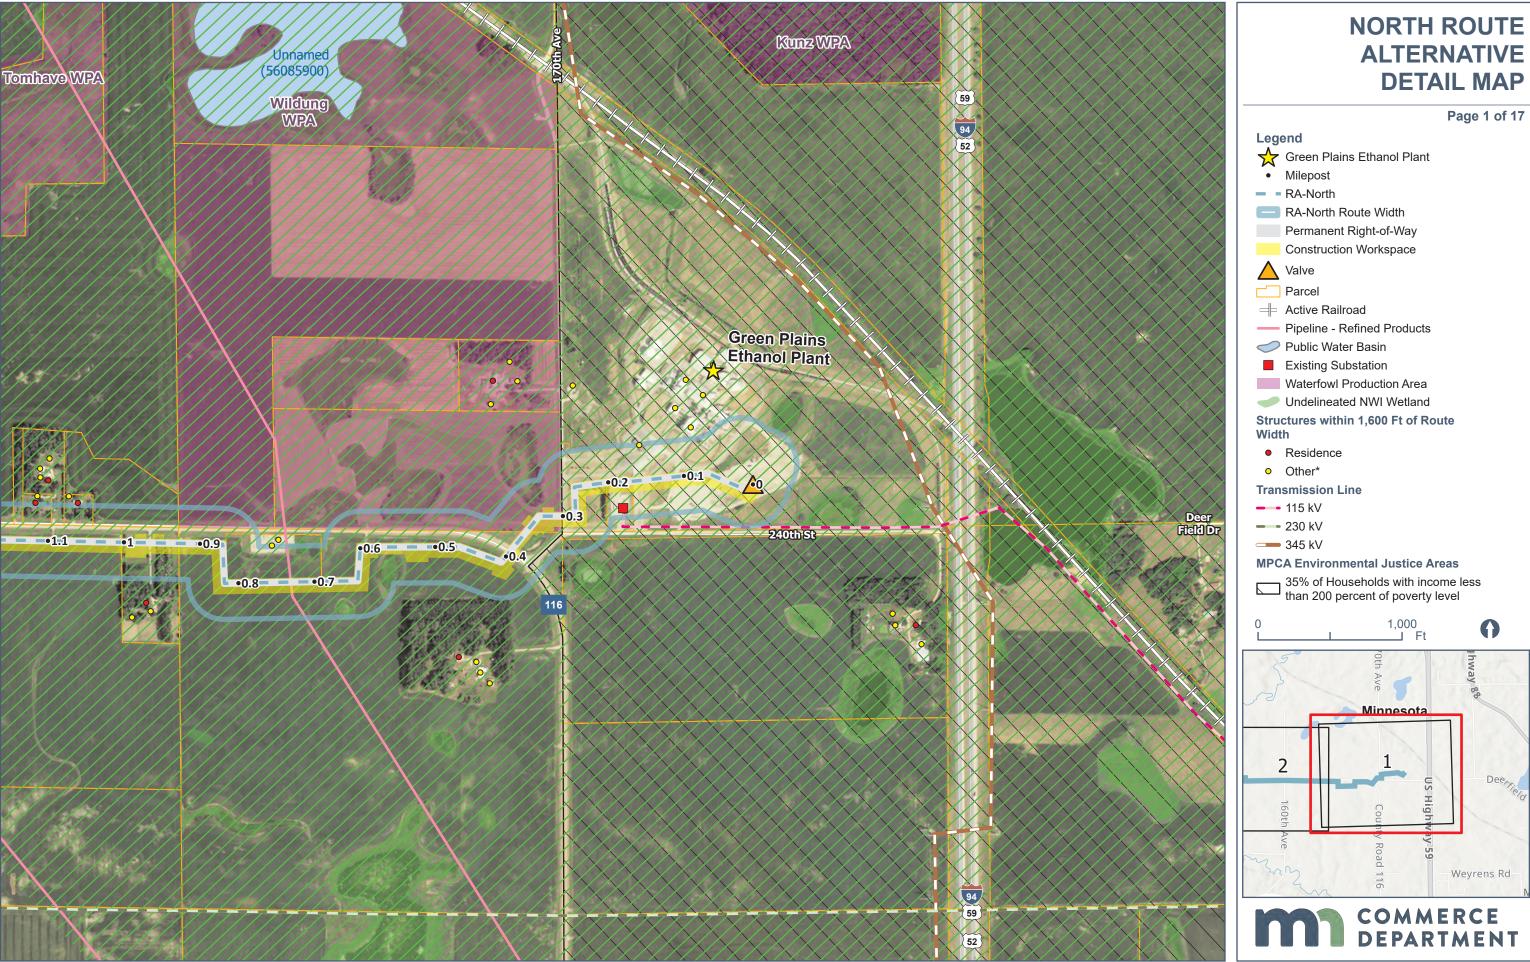

## Appendix B

**Detailed Route Maps** 

North Route Alternative Detail Map

\*Other includes buildings identified as Business, Garage/Barn, or Industrial

\*Other includes buildings identified as Business, Garage/Barn, or Industrial