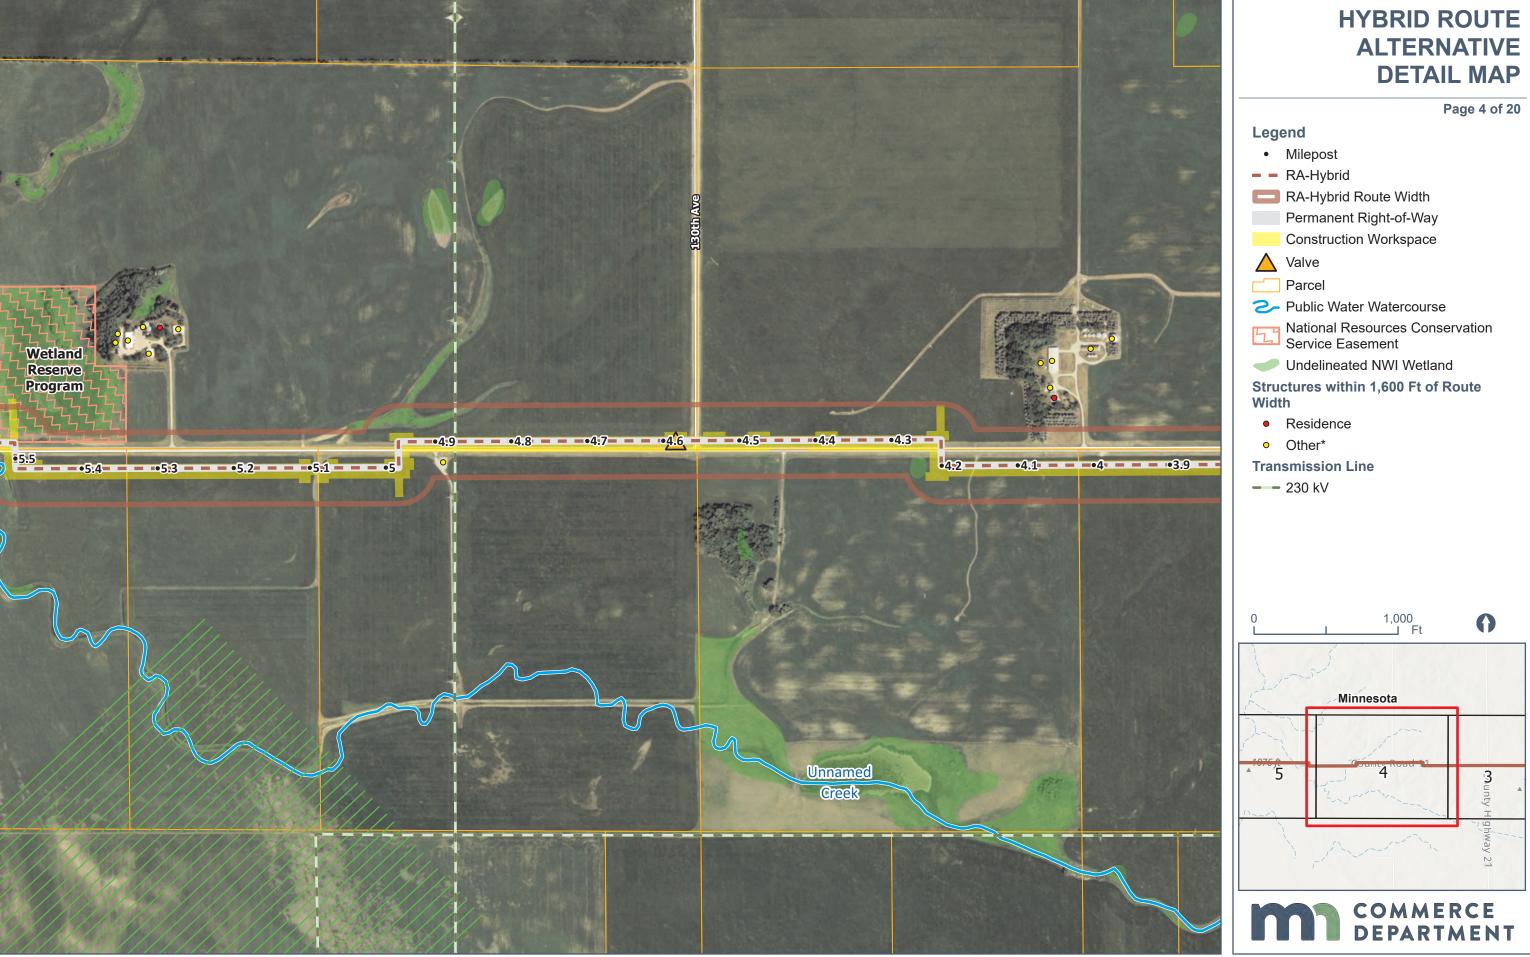

Hybrid Route Alternative Detail Map

\*Other includes buildings identified as Business, Garage/Barn, or Industrial

\*Other includes buildings identified as Business, Garage/Barn, or Industrial

\*Other includes buildings identified as Business, Garage/Barn, or Industrial