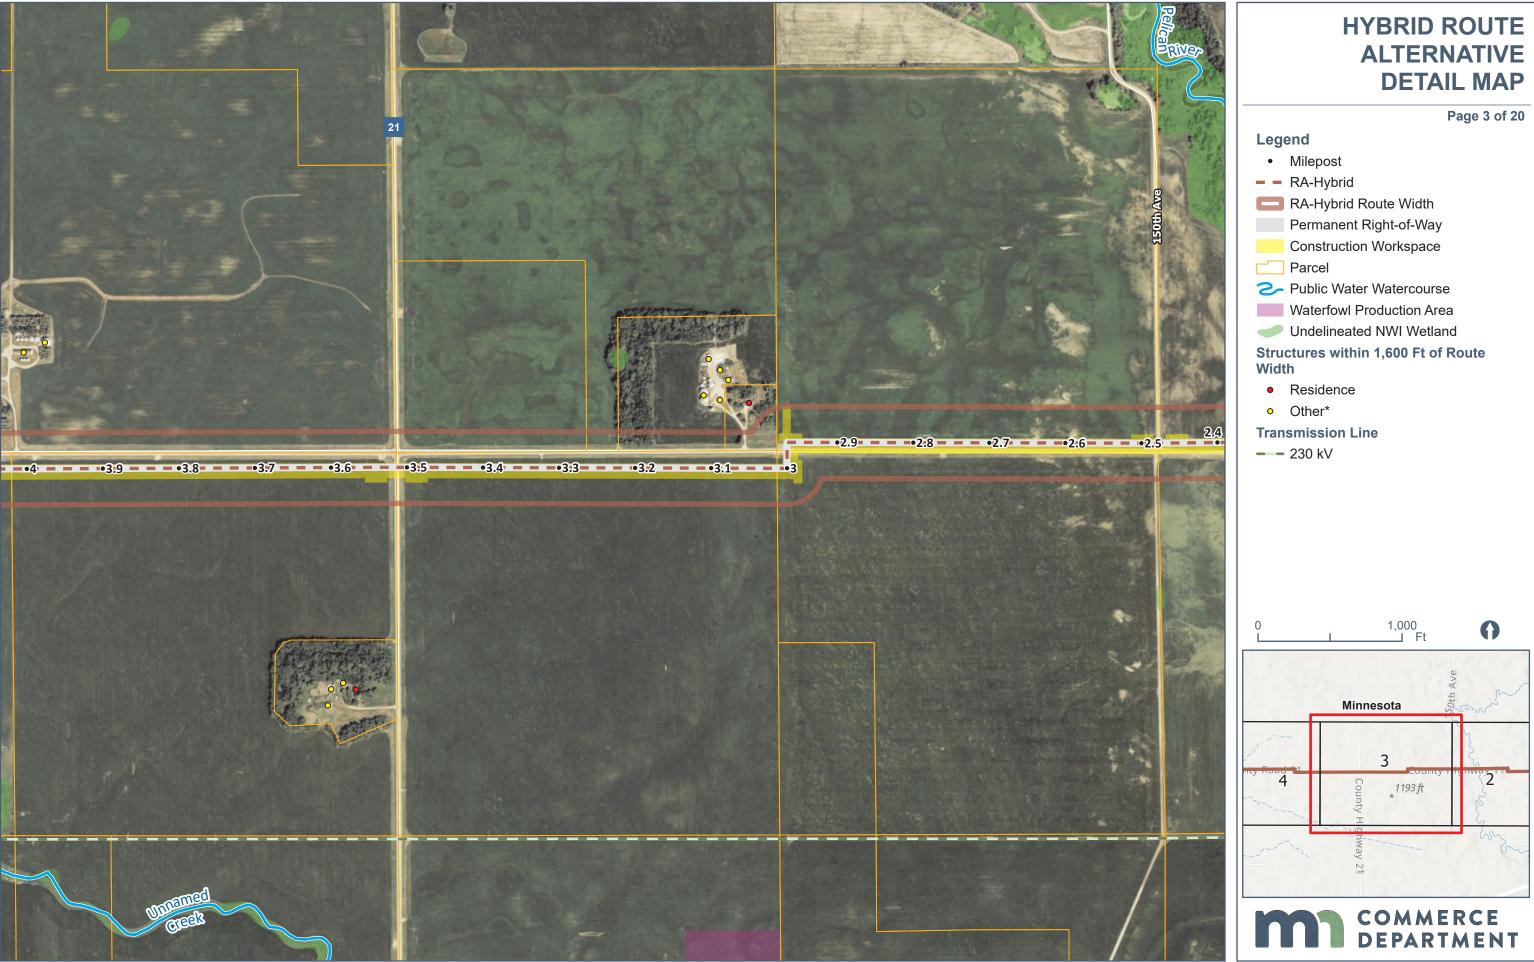

Hybrid Route Alternative Detail Map

\*Other includes buildings identified as Business, Garage/Barn, or Industrial

\*Other includes buildings identified as Business, Garage/Barn, or Industrial

\*Other includes buildings identified as Business, Garage/Barn, or Industrial