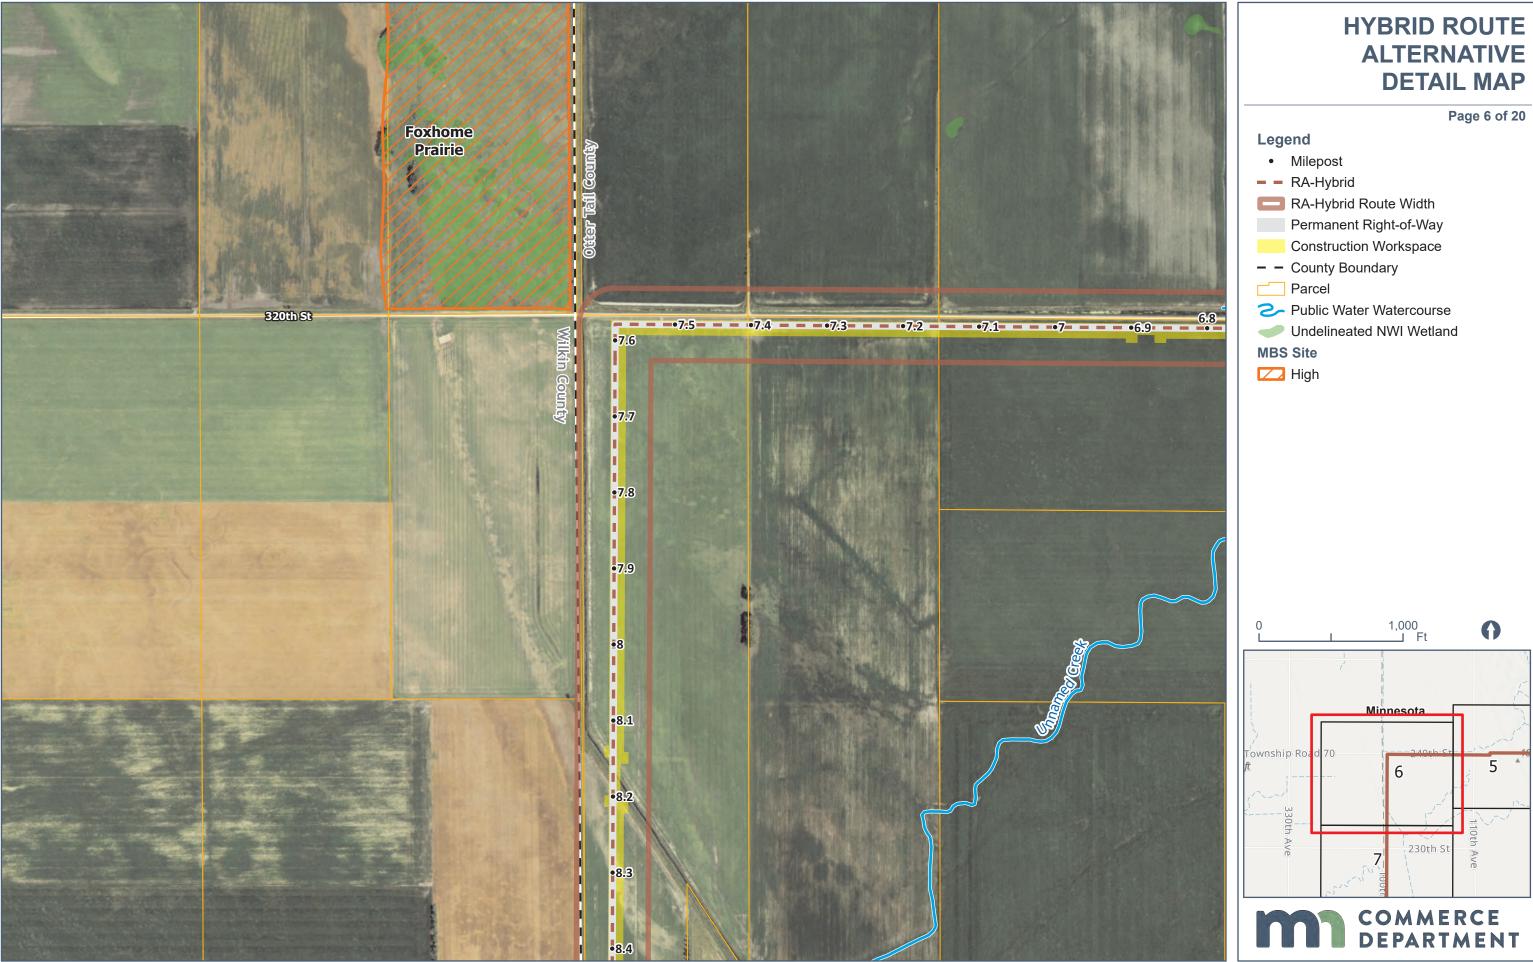

Hybrid Route Alternative Detail Map

\*Other includes buildings identified as Business, Garage/Barn, or Industrial

\*Other includes buildings identified as Business, Garage/Barn, or Industrial

\*Other includes buildings identified as Business, Garage/Barn, or Industrial