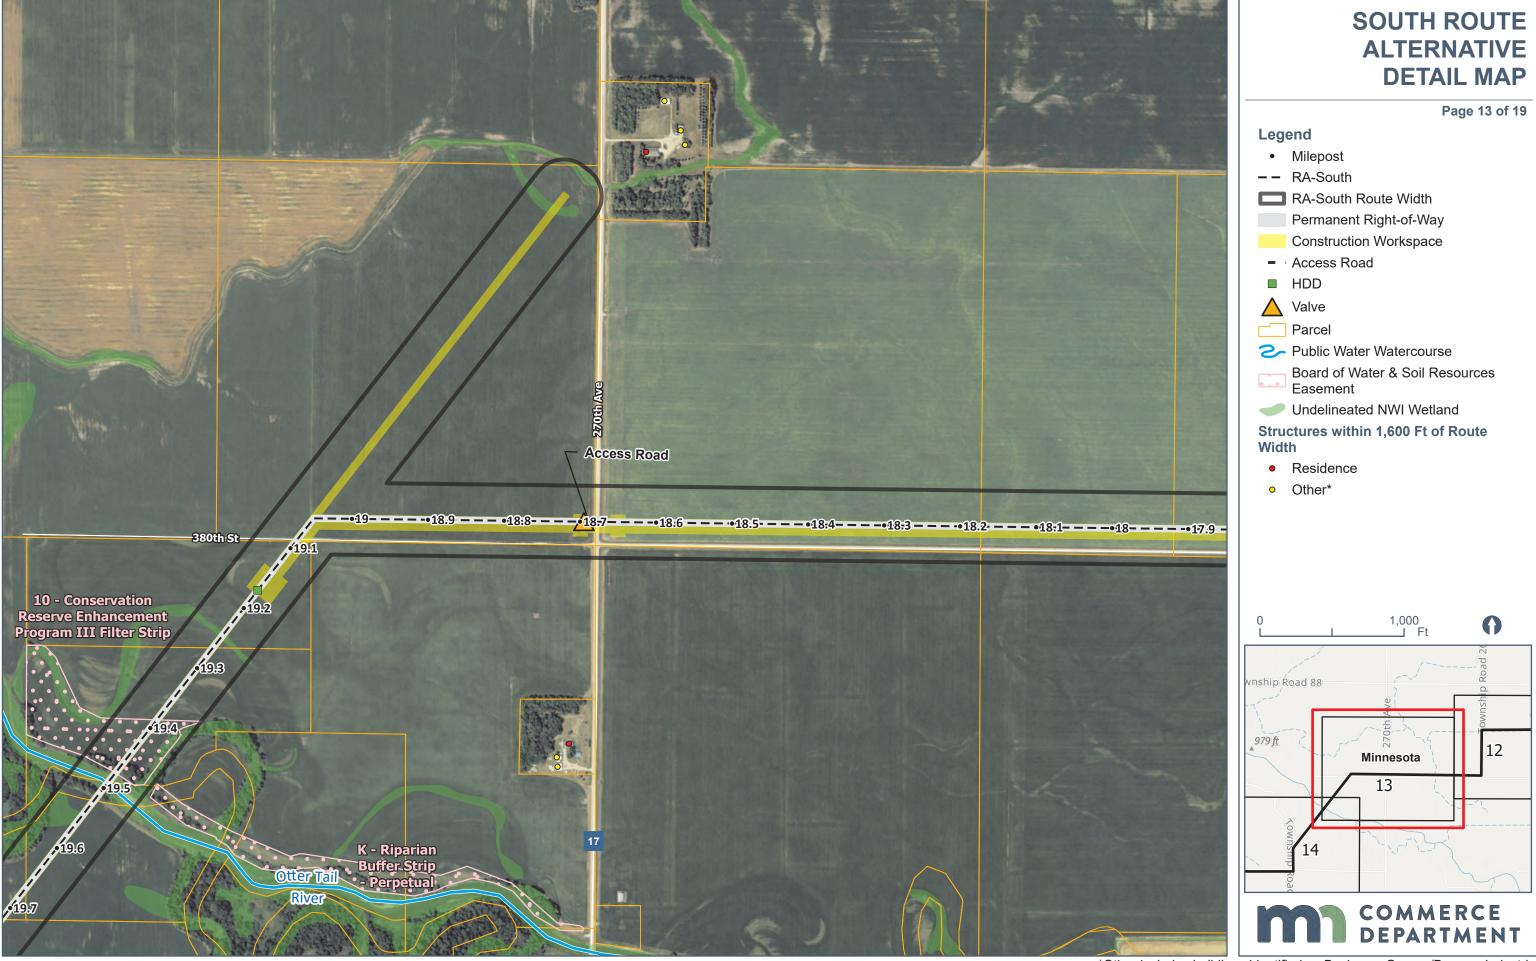

South Route Alternative Detail Map

\*Other includes buildings identified as Business, Garage/Barn, or Industrial

\*Other includes buildings identified as Business, Garage/Barn, or Industrial