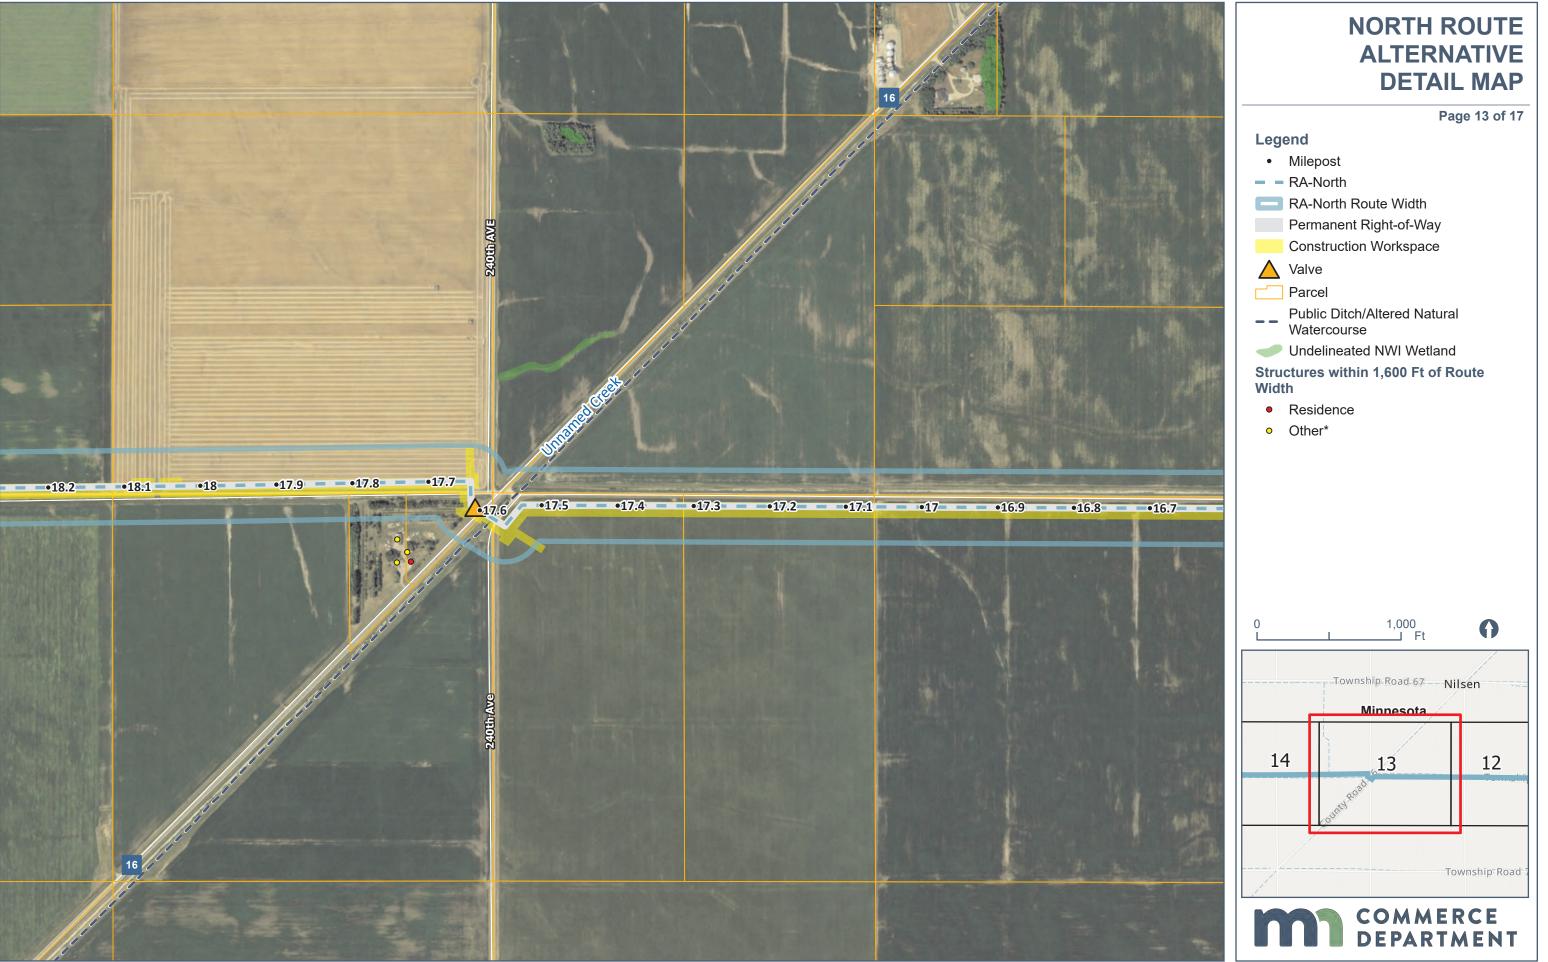

## Appendix B

**Detailed Route Maps** 

North Route Alternative Detail Map

\*Other includes buildings identified as Business, Garage/Barn, or Industrial

\*Other includes buildings identified as Business, Garage/Barn, or Industrial