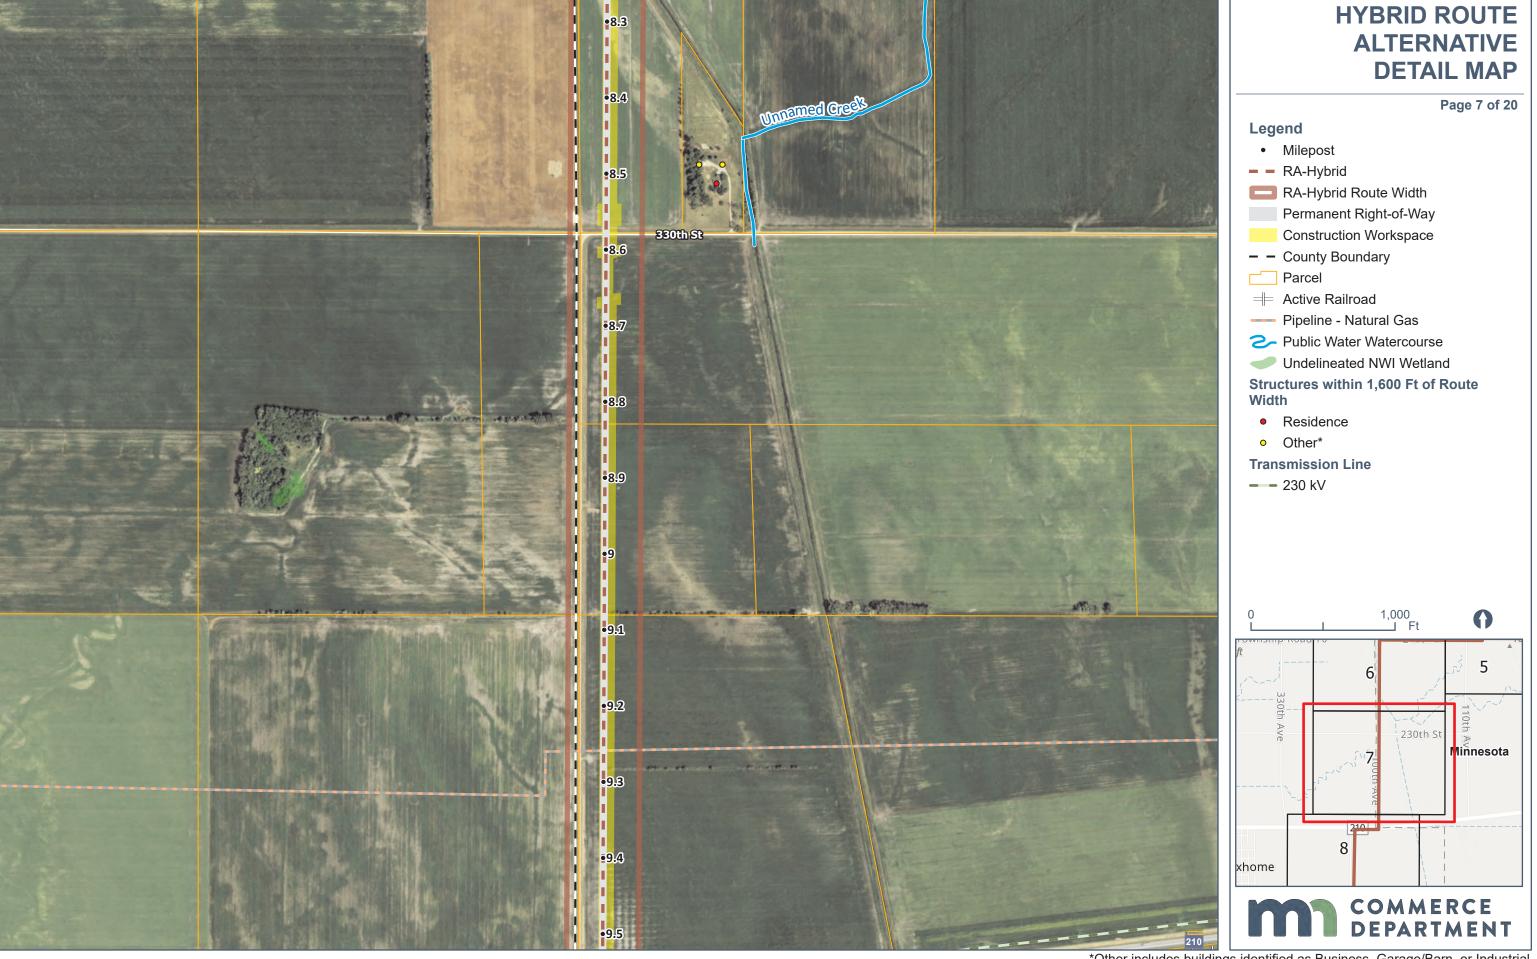

Hybrid Route Alternative Detail Map

\*Other includes buildings identified as Business, Garage/Barn, or Industrial

\*Other includes buildings identified as Business, Garage/Barn, or Industrial

\*Other includes buildings identified as Business, Garage/Barn, or Industrial