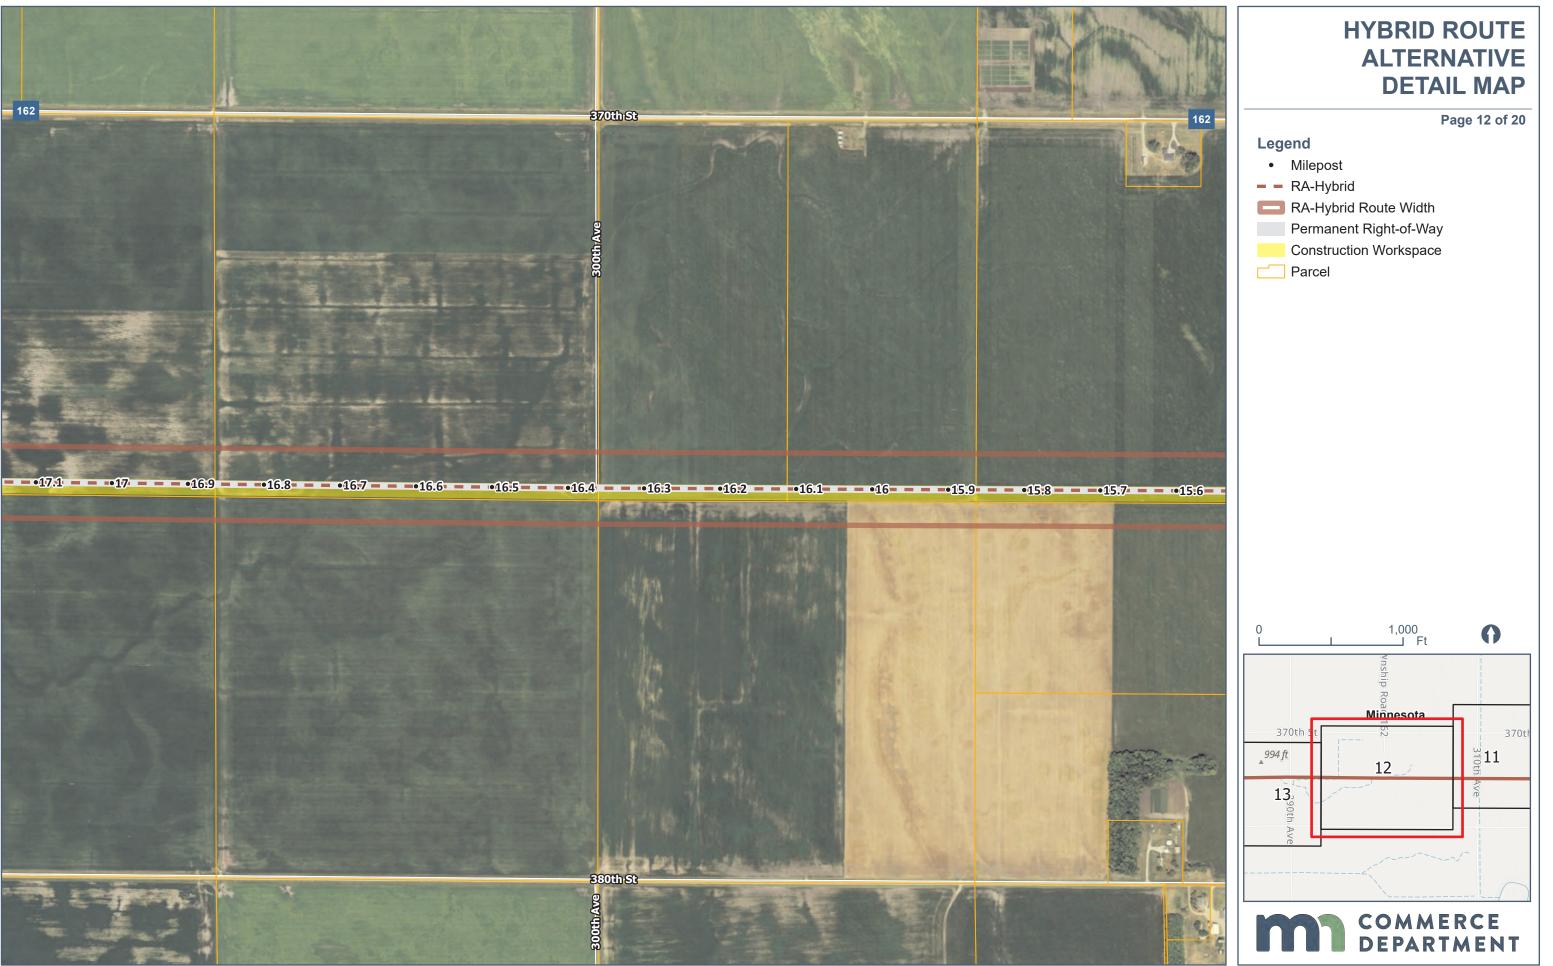

Hybrid Route Alternative Detail Map

\*Other includes buildings identified as Business, Garage/Barn, or Industrial

\*Other includes buildings identified as Business, Garage/Barn, or Industrial

\*Other includes buildings identified as Business, Garage/Barn, or Industrial