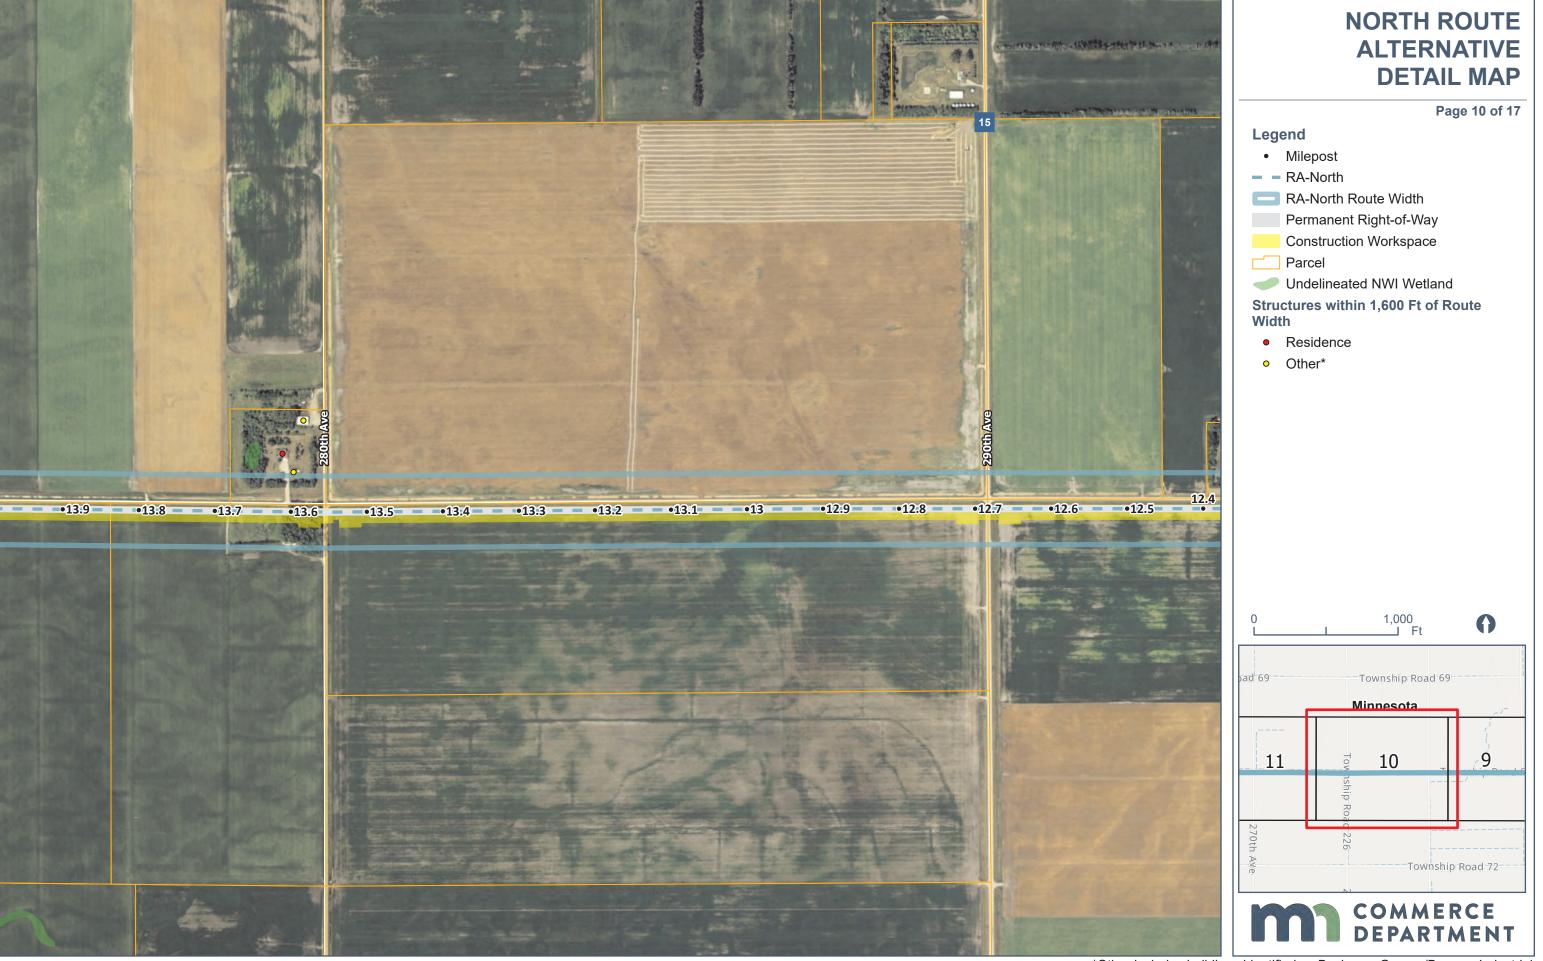

## Appendix B

**Detailed Route Maps** 

North Route Alternative Detail Map

\*Other includes buildings identified as Business, Garage/Barn, or Industrial

\*Other includes buildings identified as Business, Garage/Barn, or Industrial