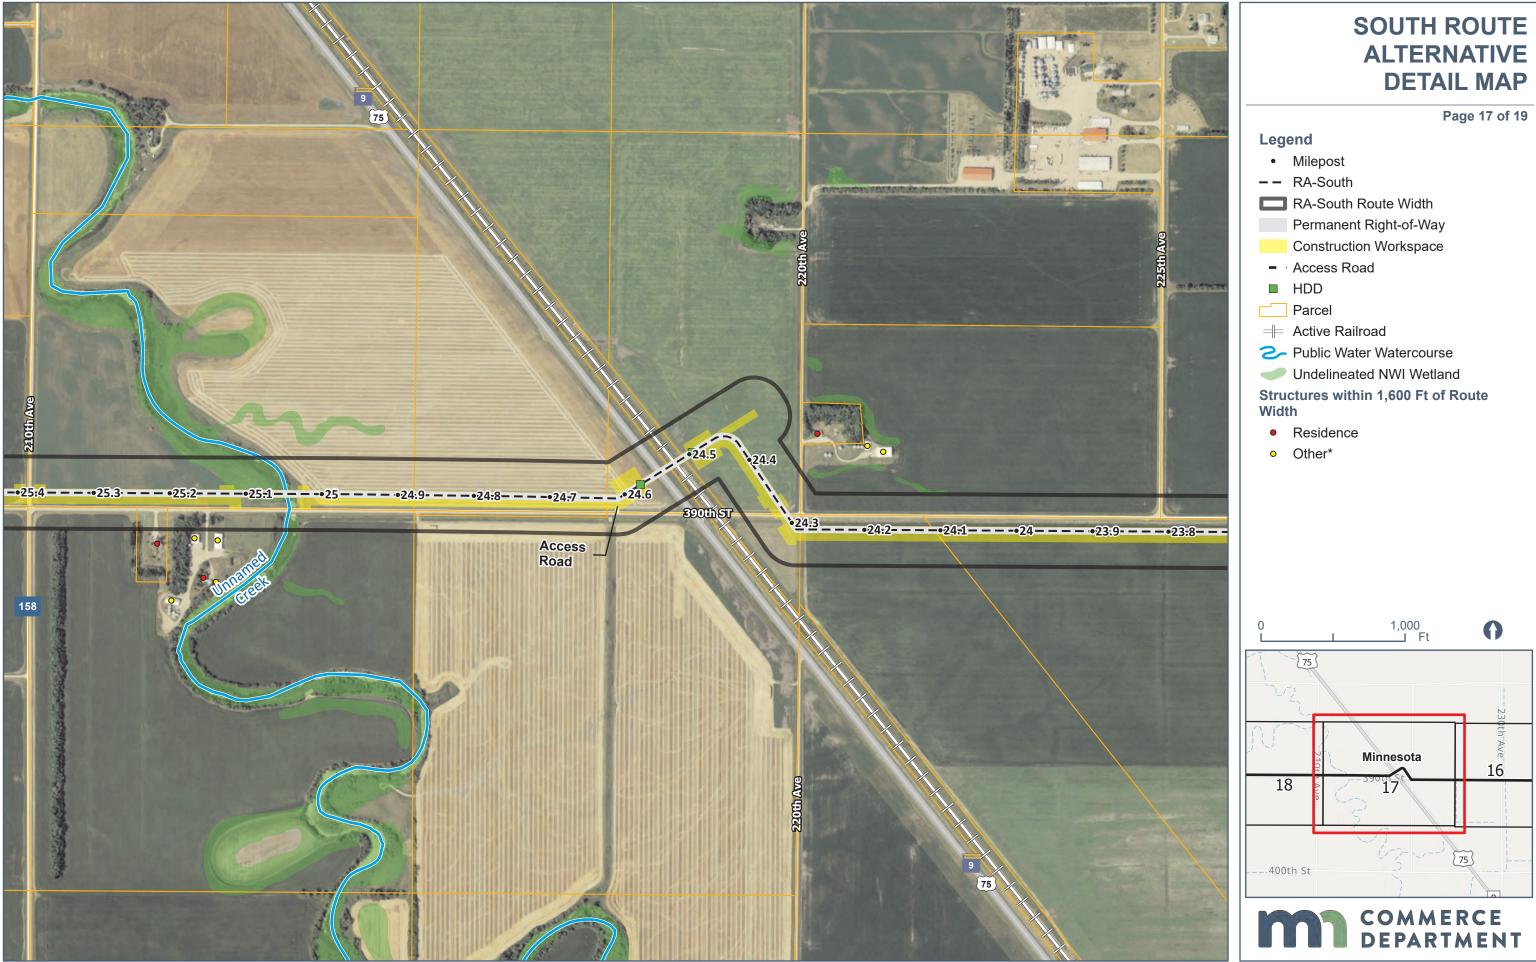

South Route Alternative Detail Map

\*Other includes buildings identified as Business, Garage/Barn, or Industrial

\*Other includes buildings identified as Business, Garage/Barn, or Industrial