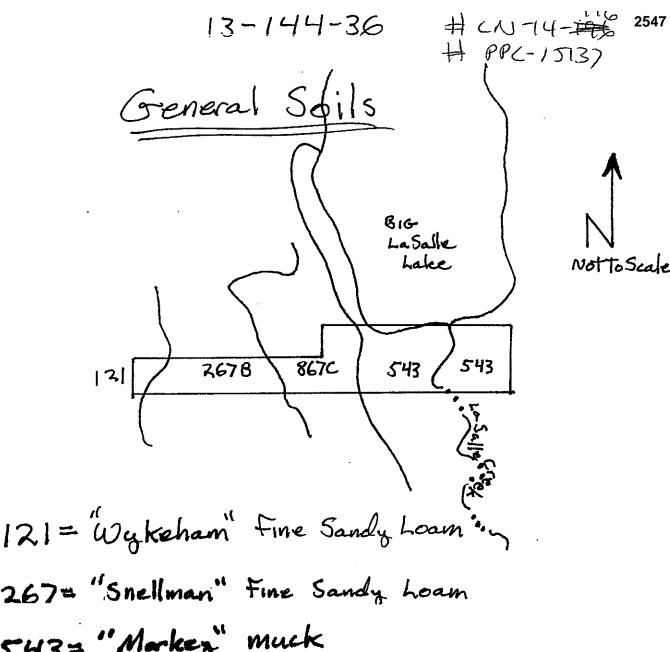

RE. Docket numbers CN-14-916 & PPL-15-137

From. Jane Christensen 5709 Glen Aue. Mtka. Mn. 55345 Ph. 952-934-4918

R.E. Lake La Salle watershed impacts From proposer Embridge Pipeline 3.

ENclosed is a copy of my Response in 2014 and Data Documenting the environment and Risks From various county environmental Staff.

Please consider the Risks this data documents. This is contined documented data of the topograpical elements. Mot my ap into Risk of propostop pipeline is confirmed. Risk of propostop pipeline is confirmed.

Jane Christenser -952-934-4918 July 8-2017 Puc Dochet

PUC Docket # 13-474

March 12, 2014

TO:

Jamie Mac Allsten-Environmental Review Mar. Larry Hartman, Environmental Review Manager

Energy Environmental Review and Analysis (EERA)

Minnesota Department of Commerce

85 7th Place East, Suite 500

Saint Paul, MN 55101

Dear Mr. Hartman,

I am contacting you regarding the proposed attempt by Enbridge Pipeline to add another pipeline along the existing Koch Pipeline corridor from the Clearbrook Station south past Lake LaSalle. I have been telling them for a year to not survey to the east of the existing pipelines for the following reasons, which were the same reasons Koch did a cross over and moved their recent third pipeline to the lake west.