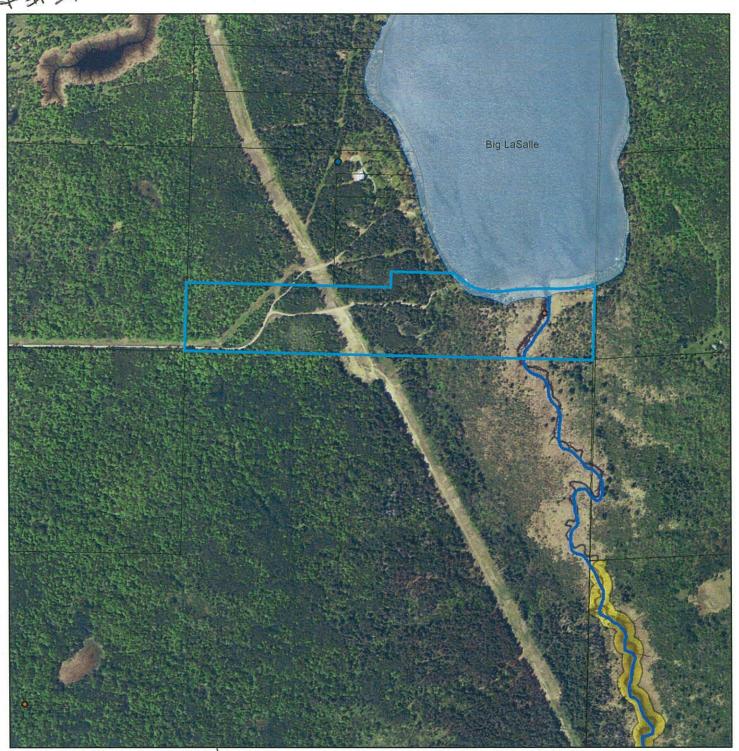

RE. Docket numbers CN-14-916 & PPL-15-137

From. Jane Christensen 5709 Glen Aue. Mtka. Mn. 55345 Ph. 952-934-4918

R.E. Lake La Salle watershed impacts From proposer Embridge Pipeline 3.

ENclosed is a copy of my Response in 2014 and Data Documenting the environment and Risks From various county environmental Staff.

Please consider the Risks this data documents. This is contined documented data of the topograpical elements. Mot my ap into Risk of propostop pipeline is confirmed. Risk of propostop pipeline is confirmed.

Jane Christenser -952-934-4918 July 8-2017 Puc Dochet

PUC Docket # 13-474

March 12, 2014

TO:

Jamie Mac Allsten-Environmental Review Mar. Larry Hartman, Environmental Review Manager

Energy Environmental Review and Analysis (EERA)

Minnesota Department of Commerce

85 7th Place East, Suite 500

Saint Paul, MN 55101

Dear Mr. Hartman,

I am contacting you regarding the proposed attempt by Enbridge Pipeline to add another pipeline along the existing Koch Pipeline corridor from the Clearbrook Station south past Lake LaSalle. I have been telling them for a year to not survey to the east of the existing pipelines for the following reasons, which were the same reasons Koch did a cross over and moved their recent third pipeline to the lake west.