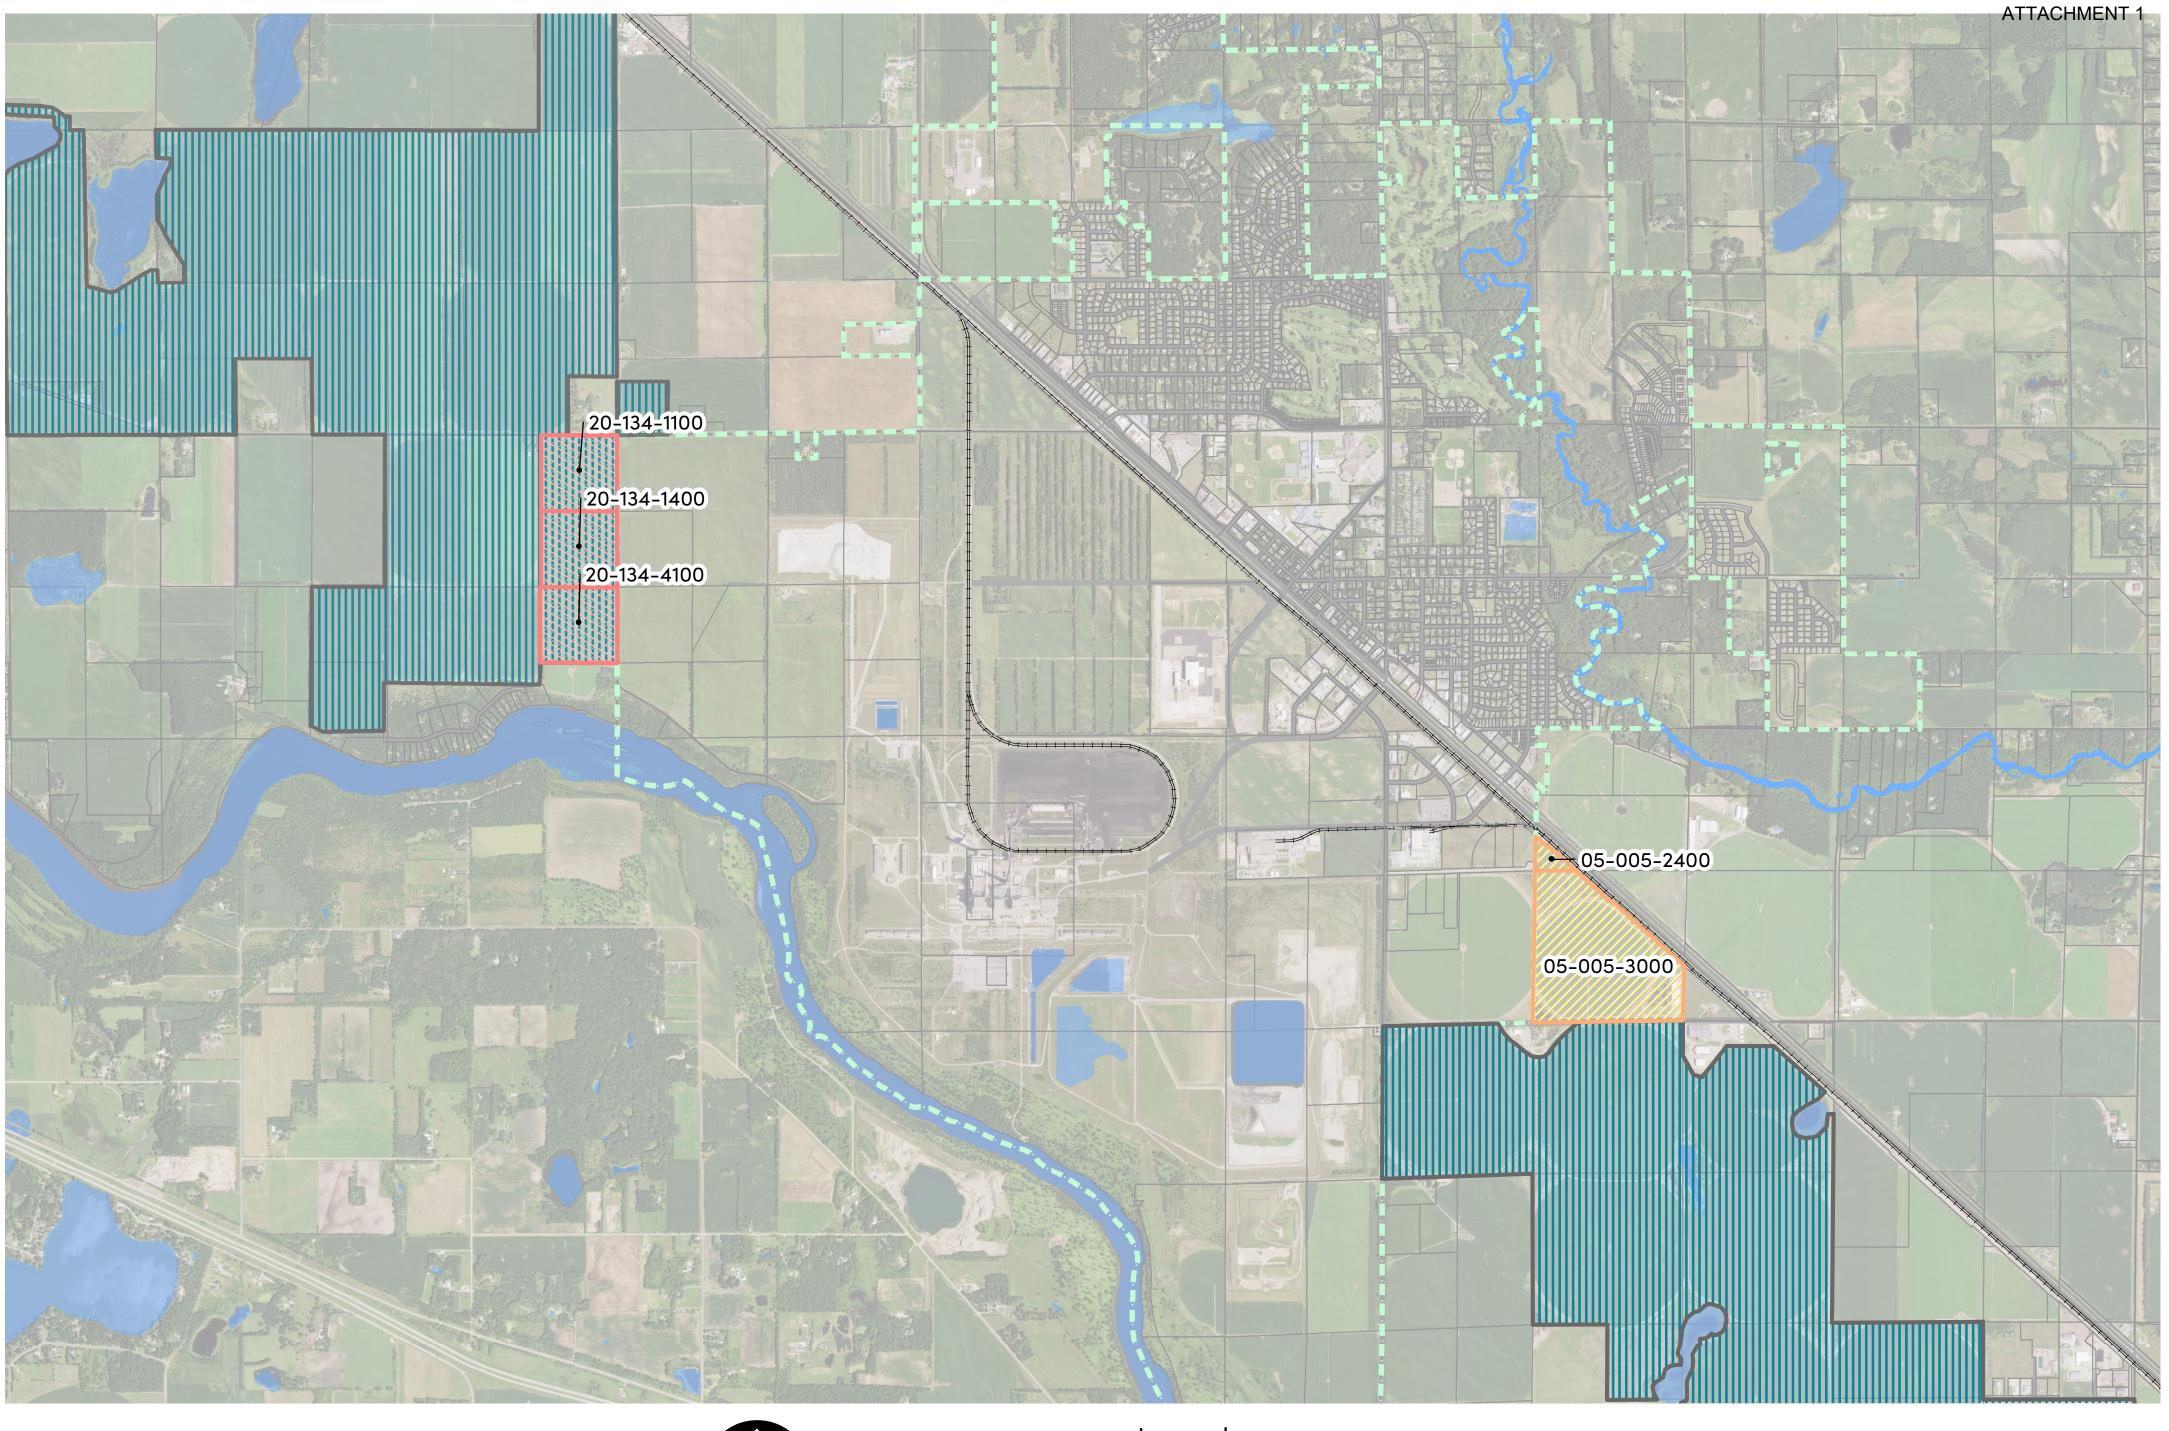

## Legend

Parcels to be Removed from Project Parcels to be Removed from Project

Xcel Energy Solar Project Area

Current City of Becker Boundary Waterbodies (DNR Hydro Features) Potential Solar Parcels