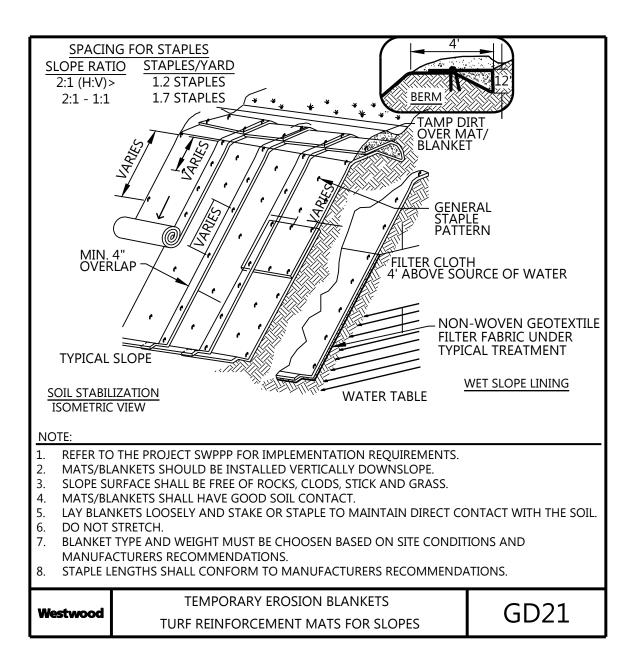

## Sherco Solar Project

Sherburne County, MN

Construction
Details - 1

NOT FOR CONSTRUCTION

DATE: 03/09/2021

SHEET: C.501

(952) 937-5822 Minnetonka, MN 55343 (888) 937-5150 westwoodps.com Westwood Professional Services, Inc.

Sherburne County, MN

Construction Details -2

NOT FOR CONSTRUCTION

03/09/2021 DATE:

C.502 SHEET:

| BWSR For sola                                                                                                                                                            | Form for Pro                                                                                                                                                                                                | Solar Site Assessment ject Planning ments to meet Habitat Friendly standards 120                                                                                                                                                        |
|--------------------------------------------------------------------------------------------------------------------------------------------------------------------------|-------------------------------------------------------------------------------------------------------------------------------------------------------------------------------------------------------------|-----------------------------------------------------------------------------------------------------------------------------------------------------------------------------------------------------------------------------------------|
| 2) PERCENT OF PROPOSED DOMINATED BY WILDFLOW 10-20 % 21-30 % 31% and above To  Note: Projects may have "array mixes; forb dominance should site. The dominance should be | +5 points +10 points +15 points +15 points  otal points 10  SITE VEGETATION COVER TOBI ERS (not grasses and sedges) +5 points +10 points +15 points +15 points  otal points 15  or mixes and diverse border | number of signs). +5 points  Total points 20  7) SEED MIXES  Mixes are composed of at least 40 seeds per square foot. +5 points  All seed genetic origin within 175 of site (see notes). +8 points  of At least 1% milkweed cover to be |
| 3) PLANNED COVER DIVERSIT numbers from upland and we                                                                                                                     |                                                                                                                                                                                                             | 8) INSECTICIDE RISK  Planned on-site insecticide use                                                                                                                                                                                    |
| ☐ 10-19 species                                                                                                                                                          | +5 points                                                                                                                                                                                                   | or pre-planting seed/plant treatment                                                                                                                                                                                                    |
| 20-25 species                                                                                                                                                            | +10 points                                                                                                                                                                                                  | (excluding buildings/electrical boxes,                                                                                                                                                                                                  |
| 26 or more species                                                                                                                                                       | +15 points                                                                                                                                                                                                  | etc.)40 points                                                                                                                                                                                                                          |
| Total po                                                                                                                                                                 |                                                                                                                                                                                                             | Communication with local chemical                                                                                                                                                                                                       |
| Total po                                                                                                                                                                 | ints 15                                                                                                                                                                                                     | applicators/neighbors about need to                                                                                                                                                                                                     |
| 4) PLANNED SEASONS WITH                                                                                                                                                  | AT LEAST 3 BLOOMING                                                                                                                                                                                         | prevent drift from adjacent areas (see<br>notes). +10 points                                                                                                                                                                            |
| SPECIES PRESENT (check/ad                                                                                                                                                | d all that apply)                                                                                                                                                                                           | notes). +10 points                                                                                                                                                                                                                      |
| X Spring (April - May) X Summer (June - Augus X Fall (September - Octo                                                                                                   |                                                                                                                                                                                                             | Total points 0  Grand Total 109                                                                                                                                                                                                         |
| Total p                                                                                                                                                                  | oints 20                                                                                                                                                                                                    | Gold Standard - Provides Exceptional Habitat 85+                                                                                                                                                                                        |
| See BWSR Pollinator Toolb                                                                                                                                                | ox about bloom season.                                                                                                                                                                                      |                                                                                                                                                                                                                                         |
| 5) AVAILABLE HABITAT COM                                                                                                                                                 | PONENTS WITHIN SITE OR                                                                                                                                                                                      | Meets Pollinator Standards 70                                                                                                                                                                                                           |
| WITHIN .25 MILES (check/ad<br>Native bunch grasses for                                                                                                                   |                                                                                                                                                                                                             | Project Name: Sherco Solar                                                                                                                                                                                                              |
| Native flowering shrubs                                                                                                                                                  | +4 points                                                                                                                                                                                                   | Vegetation Consultant: <u>Applied Ecological Services</u> , Inc.                                                                                                                                                                        |
| X Clean, perennial water so                                                                                                                                              | ·                                                                                                                                                                                                           | Project County: Sherburne Project Size: 3480 acres                                                                                                                                                                                      |
| Created nesting feature/                                                                                                                                                 |                                                                                                                                                                                                             | Projected Seeding Date: TBD                                                                                                                                                                                                             |
| Z                                                                                                                                                                        | Total points 14                                                                                                                                                                                             | Tojected seeding bates   IDD                                                                                                                                                                                                            |
|                                                                                                                                                                          | Total points 14                                                                                                                                                                                             | See notes related to the question on the back side of this form.                                                                                                                                                                        |
|                                                                                                                                                                          | F                                                                                                                                                                                                           | Pg. 1                                                                                                                                                                                                                                   |