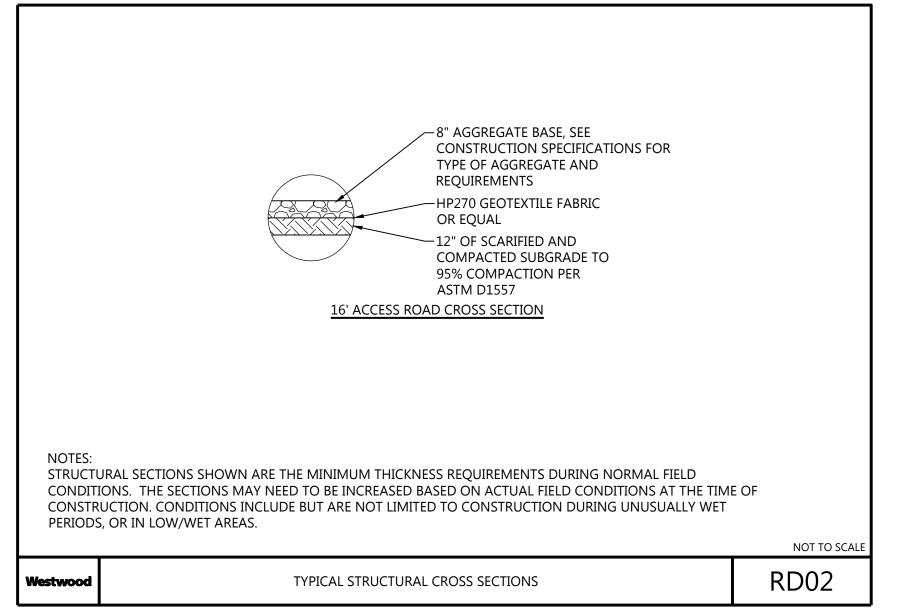

## Sherco Solar Project

Sherburne County, MN

Construction
Details - 1

NOT FOR CONSTRUCTION

DATE: 03/09/2021

SHEET: C.501

(952) 937-5822 Minnetonka, MN 55343 (888) 937-5150 westwoodps.com Westwood Professional Services, Inc.

Sherburne County, MN

Construction Details -2

NOT FOR CONSTRUCTION

03/09/2021 DATE:

C.502 SHEET:

| BWSR For sola                                                                                                                                                            | Form for Pro                                                                                                                                                                                                | Solar Site Assessment ject Planning ments to meet Habitat Friendly standards 120                                                                                                                                                        |
|--------------------------------------------------------------------------------------------------------------------------------------------------------------------------|-------------------------------------------------------------------------------------------------------------------------------------------------------------------------------------------------------------|-----------------------------------------------------------------------------------------------------------------------------------------------------------------------------------------------------------------------------------------|
| 2) PERCENT OF PROPOSED DOMINATED BY WILDFLOW 10-20 % 21-30 % 31% and above To  Note: Projects may have "array mixes; forb dominance should site. The dominance should be | +5 points +10 points +15 points +15 points  otal points 10  SITE VEGETATION COVER TOBI ERS (not grasses and sedges) +5 points +10 points +15 points +15 points  otal points 15  or mixes and diverse border | number of signs). +5 points  Total points 20  7) SEED MIXES  Mixes are composed of at least 40 seeds per square foot. +5 points  All seed genetic origin within 175 of site (see notes). +8 points  of At least 1% milkweed cover to be |
| 3) PLANNED COVER DIVERSIT numbers from upland and we                                                                                                                     |                                                                                                                                                                                                             | 8) INSECTICIDE RISK  Planned on-site insecticide use                                                                                                                                                                                    |
| ☐ 10-19 species                                                                                                                                                          | +5 points                                                                                                                                                                                                   | or pre-planting seed/plant treatment                                                                                                                                                                                                    |
| 20-25 species                                                                                                                                                            | +10 points                                                                                                                                                                                                  | (excluding buildings/electrical boxes,                                                                                                                                                                                                  |
| 26 or more species                                                                                                                                                       | +15 points                                                                                                                                                                                                  | etc.)40 points                                                                                                                                                                                                                          |
| Total po                                                                                                                                                                 |                                                                                                                                                                                                             | Communication with local chemical                                                                                                                                                                                                       |
| Total po                                                                                                                                                                 | ints 15                                                                                                                                                                                                     | applicators/neighbors about need to                                                                                                                                                                                                     |
| 4) PLANNED SEASONS WITH                                                                                                                                                  | AT LEAST 3 BLOOMING                                                                                                                                                                                         | prevent drift from adjacent areas (see<br>notes). +10 points                                                                                                                                                                            |
| SPECIES PRESENT (check/ad                                                                                                                                                | d all that apply)                                                                                                                                                                                           | notes). +10 points                                                                                                                                                                                                                      |
| X Spring (April - May) X Summer (June - Augus X Fall (September - Octo                                                                                                   |                                                                                                                                                                                                             | Total points 0  Grand Total 109                                                                                                                                                                                                         |
| Total p                                                                                                                                                                  | oints 20                                                                                                                                                                                                    | Gold Standard - Provides Exceptional Habitat 85+                                                                                                                                                                                        |
| See BWSR Pollinator Toolb                                                                                                                                                | ox about bloom season.                                                                                                                                                                                      |                                                                                                                                                                                                                                         |
| 5) AVAILABLE HABITAT COM                                                                                                                                                 | PONENTS WITHIN SITE OR                                                                                                                                                                                      | Meets Pollinator Standards 70                                                                                                                                                                                                           |
| WITHIN .25 MILES (check/ad<br>Native bunch grasses for                                                                                                                   |                                                                                                                                                                                                             | Project Name: Sherco Solar                                                                                                                                                                                                              |
| Native flowering shrubs                                                                                                                                                  | +4 points                                                                                                                                                                                                   | Vegetation Consultant: <u>Applied Ecological Services</u> , Inc.                                                                                                                                                                        |
| X Clean, perennial water so                                                                                                                                              | ·                                                                                                                                                                                                           | Project County: Sherburne Project Size: 3480 acres                                                                                                                                                                                      |
| Created nesting feature/                                                                                                                                                 |                                                                                                                                                                                                             | Projected Seeding Date: TBD                                                                                                                                                                                                             |
| Z                                                                                                                                                                        | Total points 14                                                                                                                                                                                             | Tojected seeding bates   IDD                                                                                                                                                                                                            |
|                                                                                                                                                                          | Total points 14                                                                                                                                                                                             | See notes related to the question on the back side of this form.                                                                                                                                                                        |
|                                                                                                                                                                          | F                                                                                                                                                                                                           | Pg. 1                                                                                                                                                                                                                                   |