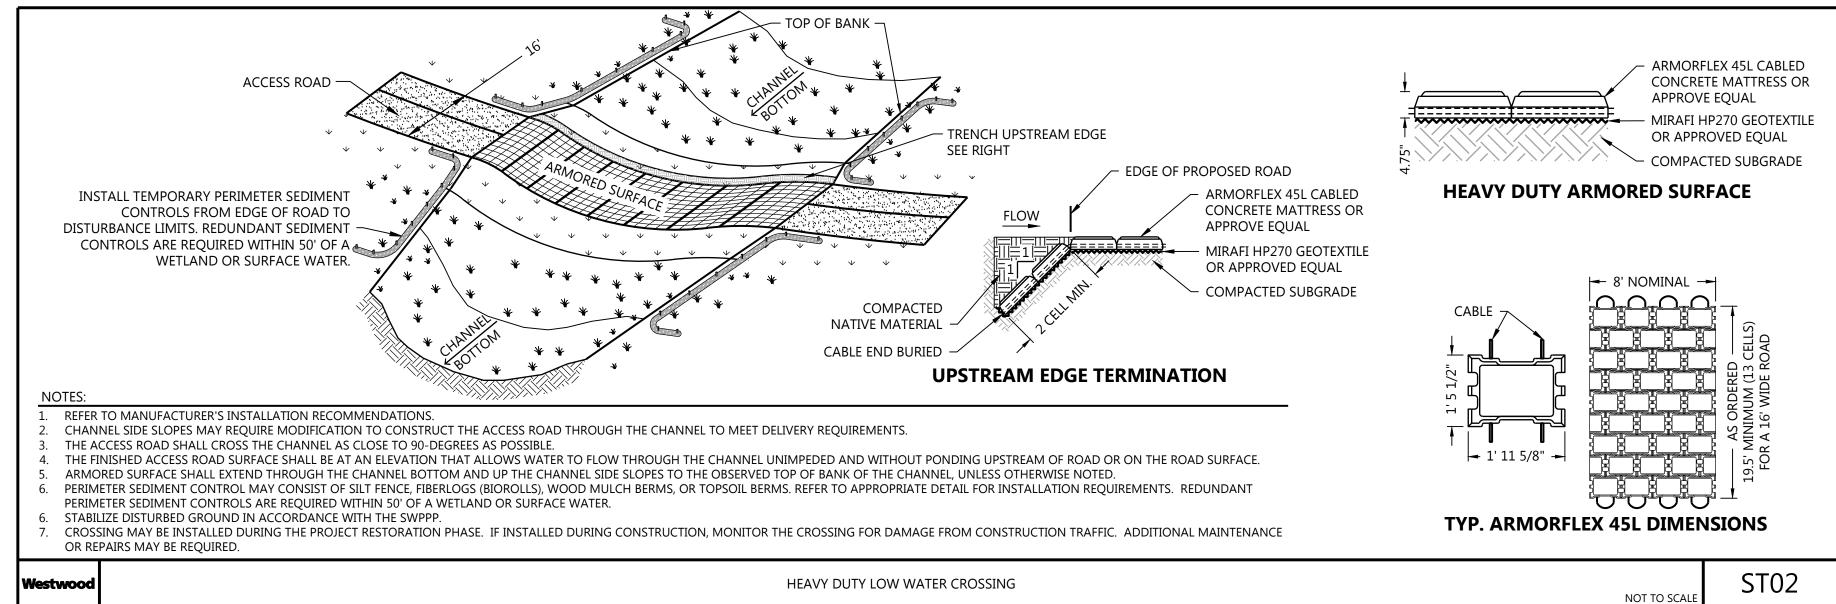

## Sherco Solar Project

Sherburne County, MN

Construction
Details - 1

NOT FOR CONSTRUCTION

DATE: 03/09/2021

SHEET: C.501

(952) 937-5822 Minnetonka, MN 55343 (888) 937-5150 westwoodps.com Westwood Professional Services, Inc.

Sherburne County, MN

Construction Details -2

NOT FOR CONSTRUCTION

03/09/2021 DATE:

C.502 SHEET:

| BWSR For sola                                                                                                                                                            | Form for Pro                                                                                                                                                                                                | Solar Site Assessment ject Planning ments to meet Habitat Friendly standards 120                                                                                                                                                        |
|--------------------------------------------------------------------------------------------------------------------------------------------------------------------------|-------------------------------------------------------------------------------------------------------------------------------------------------------------------------------------------------------------|-----------------------------------------------------------------------------------------------------------------------------------------------------------------------------------------------------------------------------------------|
| 2) PERCENT OF PROPOSED DOMINATED BY WILDFLOW 10-20 % 21-30 % 31% and above To  Note: Projects may have "array mixes; forb dominance should site. The dominance should be | +5 points +10 points +15 points +15 points  otal points 10  SITE VEGETATION COVER TOBI ERS (not grasses and sedges) +5 points +10 points +15 points +15 points  otal points 15  or mixes and diverse border | number of signs). +5 points  Total points 20  7) SEED MIXES  Mixes are composed of at least 40 seeds per square foot. +5 points  All seed genetic origin within 175 of site (see notes). +8 points  of At least 1% milkweed cover to be |
| 3) PLANNED COVER DIVERSIT numbers from upland and we                                                                                                                     |                                                                                                                                                                                                             | 8) INSECTICIDE RISK  Planned on-site insecticide use                                                                                                                                                                                    |
| ☐ 10-19 species                                                                                                                                                          | +5 points                                                                                                                                                                                                   | or pre-planting seed/plant treatment                                                                                                                                                                                                    |
| 20-25 species                                                                                                                                                            | +10 points                                                                                                                                                                                                  | (excluding buildings/electrical boxes,                                                                                                                                                                                                  |
| 26 or more species                                                                                                                                                       | +15 points                                                                                                                                                                                                  | etc.)40 points                                                                                                                                                                                                                          |
| Total po                                                                                                                                                                 |                                                                                                                                                                                                             | Communication with local chemical                                                                                                                                                                                                       |
| Total po                                                                                                                                                                 | ints 15                                                                                                                                                                                                     | applicators/neighbors about need to                                                                                                                                                                                                     |
| 4) PLANNED SEASONS WITH                                                                                                                                                  | AT LEAST 3 BLOOMING                                                                                                                                                                                         | prevent drift from adjacent areas (see<br>notes). +10 points                                                                                                                                                                            |
| SPECIES PRESENT (check/ad                                                                                                                                                | d all that apply)                                                                                                                                                                                           | notes). +10 points                                                                                                                                                                                                                      |
| X Spring (April - May) X Summer (June - Augus X Fall (September - Octo                                                                                                   |                                                                                                                                                                                                             | Total points 0  Grand Total 109                                                                                                                                                                                                         |
| Total p                                                                                                                                                                  | oints 20                                                                                                                                                                                                    | Gold Standard - Provides Exceptional Habitat 85+                                                                                                                                                                                        |
| See BWSR Pollinator Toolb                                                                                                                                                | ox about bloom season.                                                                                                                                                                                      |                                                                                                                                                                                                                                         |
| 5) AVAILABLE HABITAT COM                                                                                                                                                 | PONENTS WITHIN SITE OR                                                                                                                                                                                      | Meets Pollinator Standards 70                                                                                                                                                                                                           |
| WITHIN .25 MILES (check/ad<br>Native bunch grasses for                                                                                                                   |                                                                                                                                                                                                             | Project Name: Sherco Solar                                                                                                                                                                                                              |
| Native flowering shrubs                                                                                                                                                  | +4 points                                                                                                                                                                                                   | Vegetation Consultant: <u>Applied Ecological Services</u> , Inc.                                                                                                                                                                        |
| X Clean, perennial water so                                                                                                                                              | ·                                                                                                                                                                                                           | Project County: Sherburne Project Size: 3480 acres                                                                                                                                                                                      |
| Created nesting feature/                                                                                                                                                 |                                                                                                                                                                                                             | Projected Seeding Date: TBD                                                                                                                                                                                                             |
| Z                                                                                                                                                                        | Total points 14                                                                                                                                                                                             | Tojected seeding bates   IDD                                                                                                                                                                                                            |
|                                                                                                                                                                          | Total points 14                                                                                                                                                                                             | See notes related to the question on the back side of this form.                                                                                                                                                                        |
|                                                                                                                                                                          | F                                                                                                                                                                                                           | Pg. 1                                                                                                                                                                                                                                   |