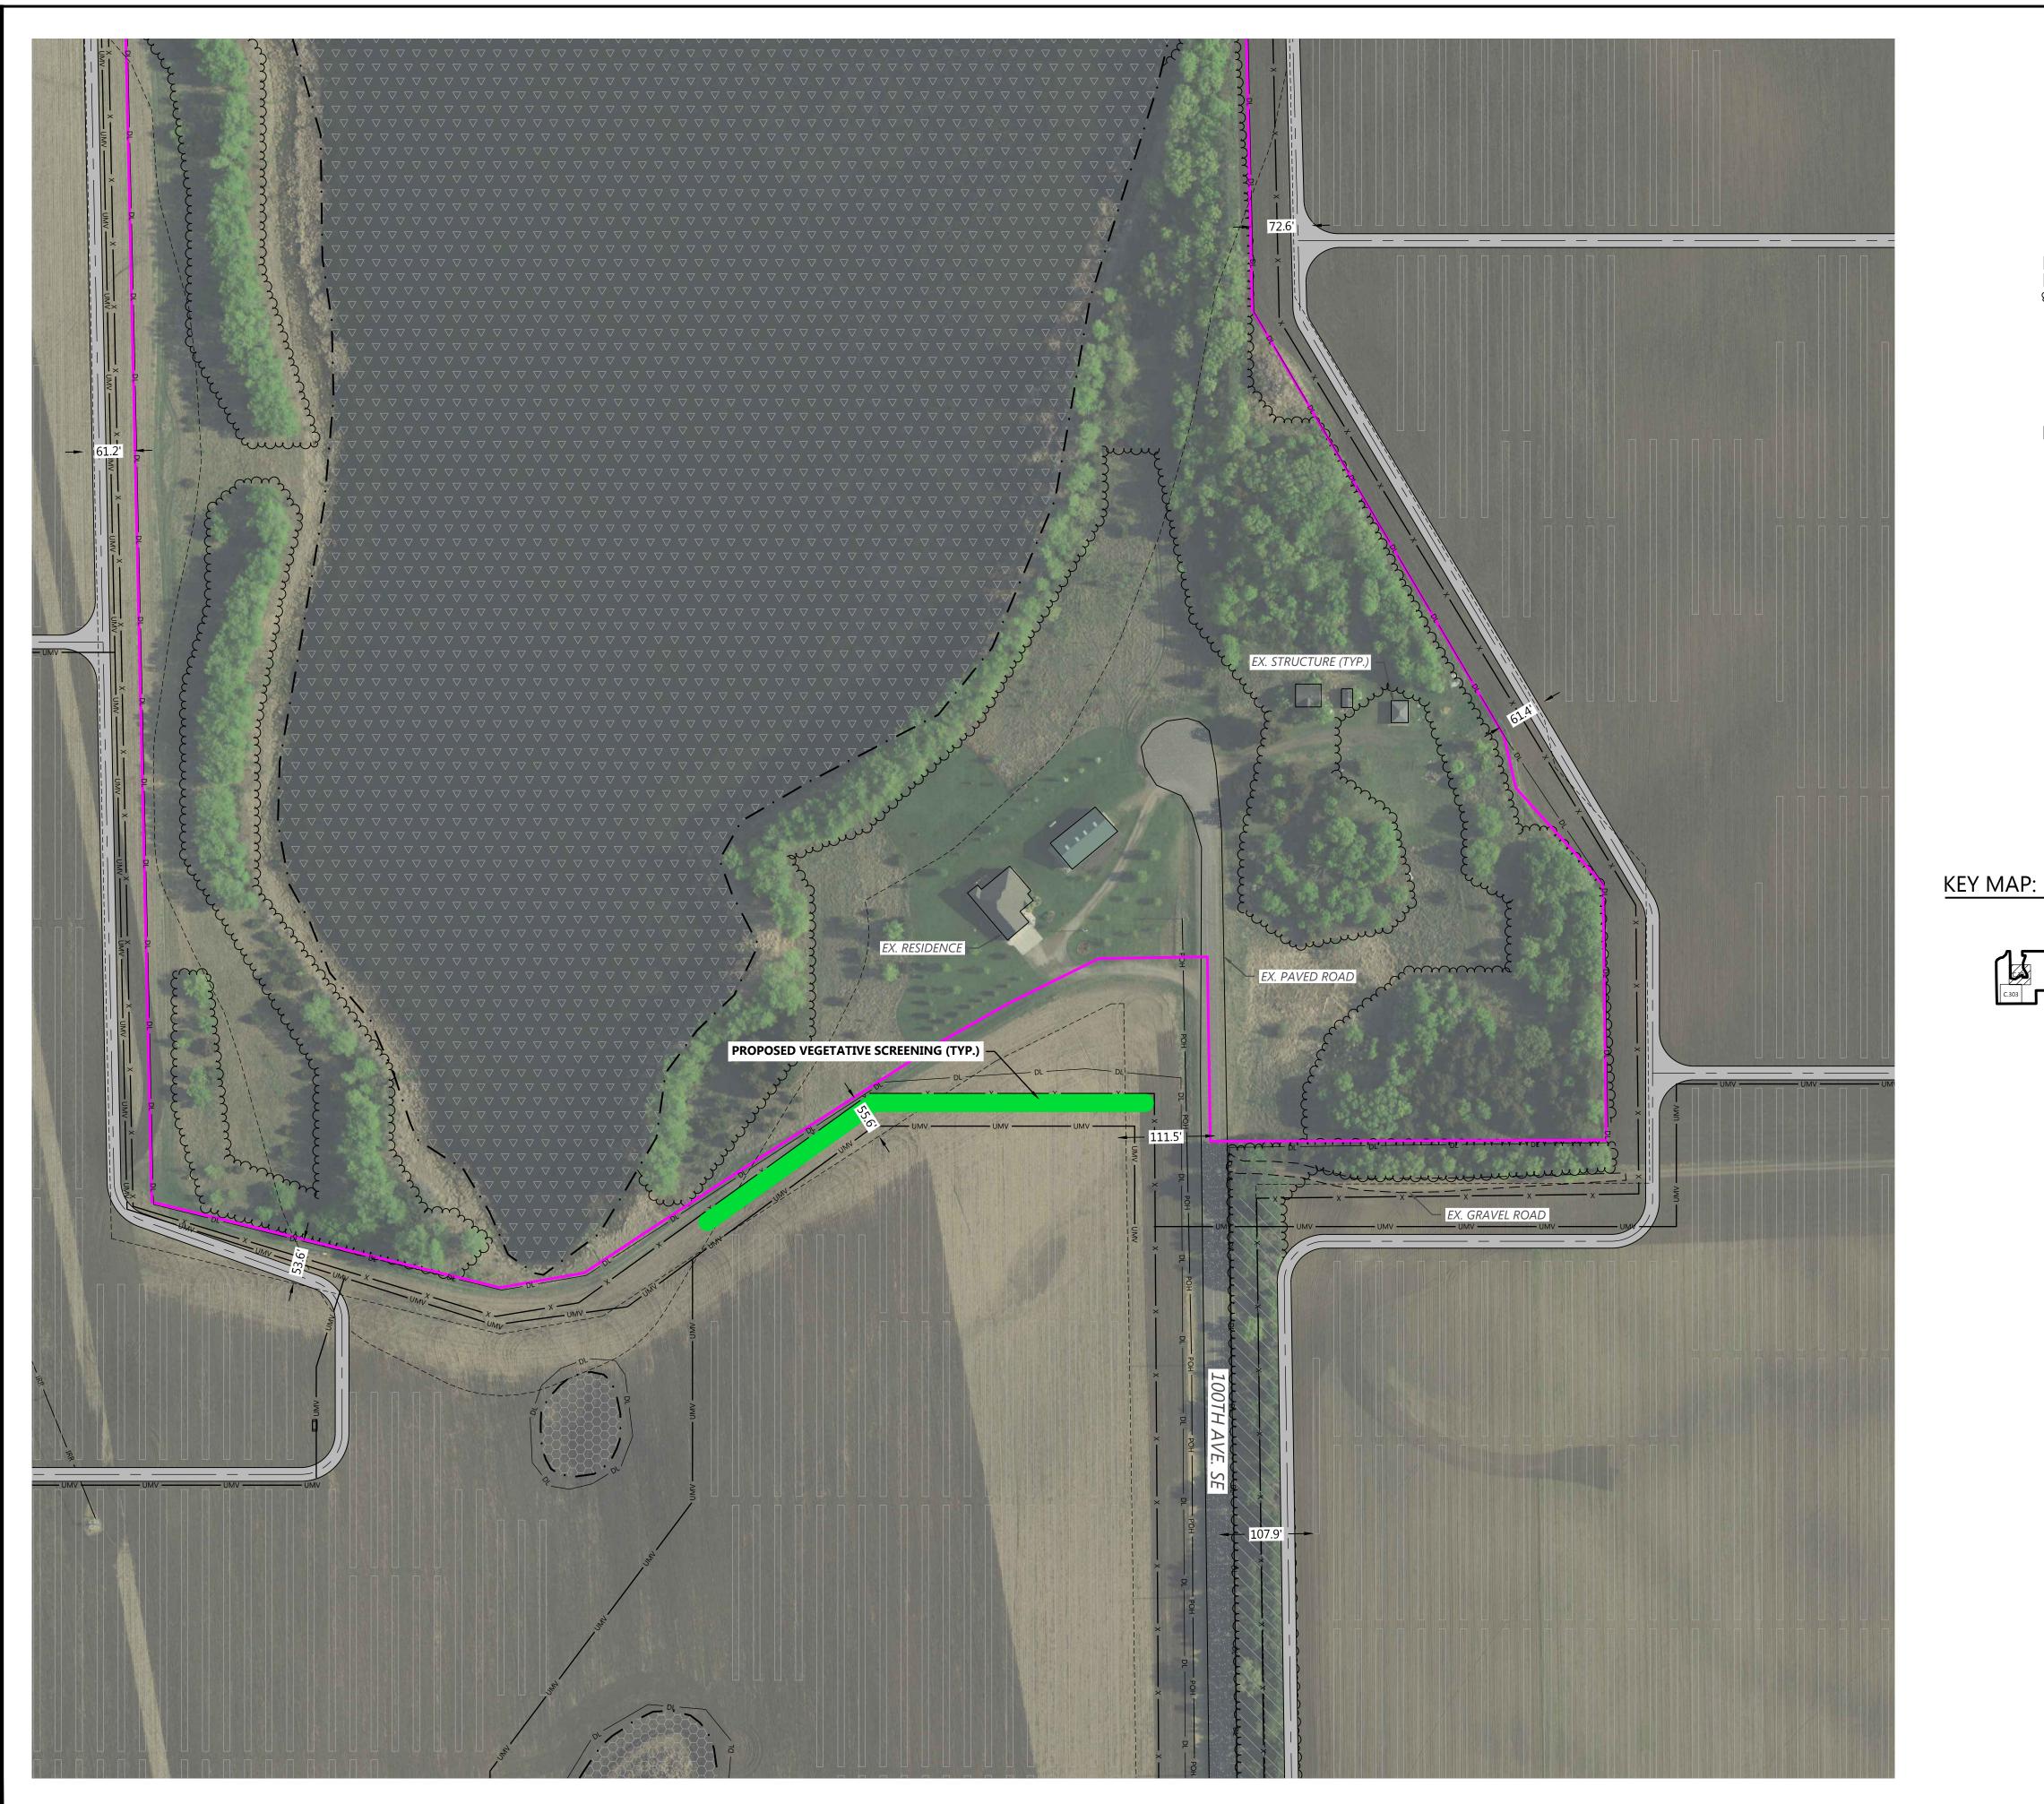

### SCREENING SELECTION & INTENT:

- THE PROPOSED PLANS INCLUDE VEGETATIVE SCREENING AT STRATEGIC LOCATIONS ACROSS THE PROJECT SITE TO LIMIT DIRECT VIEWS OF THE ARRAY FROM RESIDENCES. THE LOCATIONS OF ANTICIPATED SCREENING ARE SHOWN ON THE PLANS.
- 2. NATIVE TREES AND/OR SHRUBS WILL BE UTILIZED FOR THE SCREENING, BUT SPECIFIC SPECIES AND SPACING HAVE NOT BEEN DETERMINED. TYPICALLY THE SCREENING IS COMPOSED OF EVERGREEN TREES THAT CAN PROVIDE A LUSH GREEN YEAR ROUND SCREENING.

### LEGEND:

P-POH P-POH PROPOSED OVERHEAD TRANSMISSION LINE

PROPOSED VEGETATIVE SCREENING

Phone (952) 937-5150 12701 Whitewater Drive, Suite #300 Fax (952) 937-5822 Minnetonka, MN 55343 Toll Free (888) 937-5150 westwoodps.com