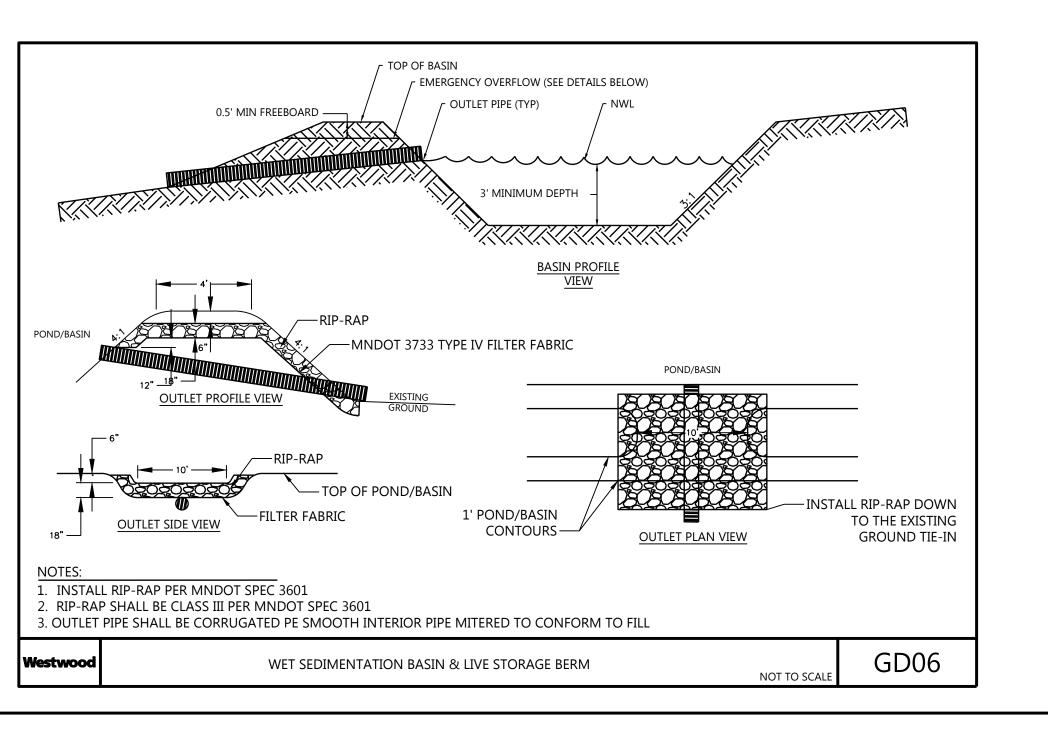

## Sherco Solar Project

Sherburne County, MN

Construction
Details - 1

NOT FOR CONSTRUCTION

DATE: 03/09/2021

SHEET: C.501

(952) 937-5822 Minnetonka, MN 55343 (888) 937-5150 westwoodps.com Westwood Professional Services, Inc.

Sherburne County, MN

Construction Details -2

NOT FOR CONSTRUCTION

03/09/2021 DATE:

C.502 SHEET:

| BWSR For sola                                                                                                                                                            | Form for Pro                                                                                                                                                                                                | Solar Site Assessment ject Planning ments to meet Habitat Friendly standards 120                                                                                                                                                        |
|--------------------------------------------------------------------------------------------------------------------------------------------------------------------------|-------------------------------------------------------------------------------------------------------------------------------------------------------------------------------------------------------------|-----------------------------------------------------------------------------------------------------------------------------------------------------------------------------------------------------------------------------------------|
| 2) PERCENT OF PROPOSED DOMINATED BY WILDFLOW 10-20 % 21-30 % 31% and above To  Note: Projects may have "array mixes; forb dominance should site. The dominance should be | +5 points +10 points +15 points +15 points  otal points 10  SITE VEGETATION COVER TOBI ERS (not grasses and sedges) +5 points +10 points +15 points +15 points  otal points 15  or mixes and diverse border | number of signs). +5 points  Total points 20  7) SEED MIXES  Mixes are composed of at least 40 seeds per square foot. +5 points  All seed genetic origin within 175 of site (see notes). +8 points  of At least 1% milkweed cover to be |
| 3) PLANNED COVER DIVERSIT numbers from upland and we                                                                                                                     |                                                                                                                                                                                                             | 8) INSECTICIDE RISK  Planned on-site insecticide use                                                                                                                                                                                    |
| ☐ 10-19 species                                                                                                                                                          | +5 points                                                                                                                                                                                                   | or pre-planting seed/plant treatment                                                                                                                                                                                                    |
| 20-25 species                                                                                                                                                            | +10 points                                                                                                                                                                                                  | (excluding buildings/electrical boxes,                                                                                                                                                                                                  |
| 26 or more species                                                                                                                                                       | +15 points                                                                                                                                                                                                  | etc.)40 points                                                                                                                                                                                                                          |
| Total po                                                                                                                                                                 |                                                                                                                                                                                                             | Communication with local chemical                                                                                                                                                                                                       |
| Total po                                                                                                                                                                 | ints 15                                                                                                                                                                                                     | applicators/neighbors about need to                                                                                                                                                                                                     |
| 4) PLANNED SEASONS WITH                                                                                                                                                  | AT LEAST 3 BLOOMING                                                                                                                                                                                         | prevent drift from adjacent areas (see<br>notes). +10 points                                                                                                                                                                            |
| SPECIES PRESENT (check/ad                                                                                                                                                | d all that apply)                                                                                                                                                                                           | notes). +10 points                                                                                                                                                                                                                      |
| X Spring (April - May) X Summer (June - Augus X Fall (September - Octo                                                                                                   |                                                                                                                                                                                                             | Total points 0  Grand Total 109                                                                                                                                                                                                         |
| Total p                                                                                                                                                                  | oints 20                                                                                                                                                                                                    | Gold Standard - Provides Exceptional Habitat 85+                                                                                                                                                                                        |
| See BWSR Pollinator Toolb                                                                                                                                                | ox about bloom season.                                                                                                                                                                                      |                                                                                                                                                                                                                                         |
| 5) AVAILABLE HABITAT COM                                                                                                                                                 | PONENTS WITHIN SITE OR                                                                                                                                                                                      | Meets Pollinator Standards 70                                                                                                                                                                                                           |
| WITHIN .25 MILES (check/ad<br>Native bunch grasses for                                                                                                                   |                                                                                                                                                                                                             | Project Name: Sherco Solar                                                                                                                                                                                                              |
| Native flowering shrubs                                                                                                                                                  | +4 points                                                                                                                                                                                                   | Vegetation Consultant: <u>Applied Ecological Services</u> , Inc.                                                                                                                                                                        |
| X Clean, perennial water so                                                                                                                                              | ·                                                                                                                                                                                                           | Project County: Sherburne Project Size: 3480 acres                                                                                                                                                                                      |
| Created nesting feature/                                                                                                                                                 |                                                                                                                                                                                                             | Projected Seeding Date: TBD                                                                                                                                                                                                             |
| Z                                                                                                                                                                        | Total points 14                                                                                                                                                                                             | Tojected seeding bates   IDD                                                                                                                                                                                                            |
|                                                                                                                                                                          | Total points 14                                                                                                                                                                                             | See notes related to the question on the back side of this form.                                                                                                                                                                        |
|                                                                                                                                                                          | F                                                                                                                                                                                                           | Pg. 1                                                                                                                                                                                                                                   |