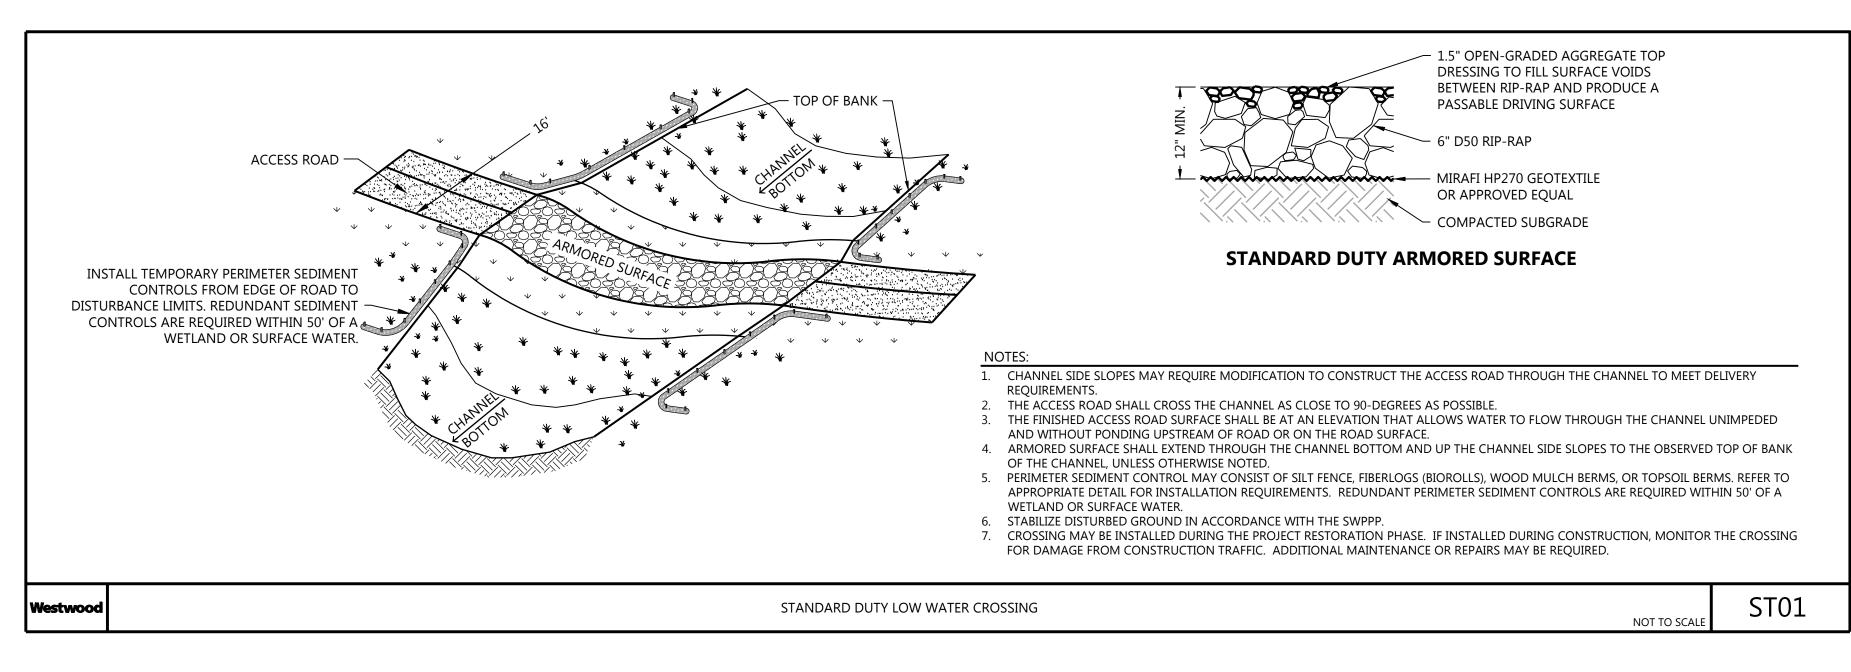

## Sherco Solar Project

Sherburne County, MN

Construction
Details - 1

NOT FOR CONSTRUCTION

DATE: 03/09/2021

SHEET: C.501

(952) 937-5822 Minnetonka, MN 55343 (888) 937-5150 westwoodps.com Westwood Professional Services, Inc.

Sherburne County, MN

Construction Details -2

NOT FOR CONSTRUCTION

03/09/2021 DATE:

C.502 SHEET:

| BWSR For sola                                                                                                                                                            | Form for Pro                                                                                                                                                                                                | Solar Site Assessment ject Planning ments to meet Habitat Friendly standards 120                                                                                                                                                        |
|--------------------------------------------------------------------------------------------------------------------------------------------------------------------------|-------------------------------------------------------------------------------------------------------------------------------------------------------------------------------------------------------------|-----------------------------------------------------------------------------------------------------------------------------------------------------------------------------------------------------------------------------------------|
| 2) PERCENT OF PROPOSED DOMINATED BY WILDFLOW 10-20 % 21-30 % 31% and above To  Note: Projects may have "array mixes; forb dominance should site. The dominance should be | +5 points +10 points +15 points +15 points  otal points 10  SITE VEGETATION COVER TOBI ERS (not grasses and sedges) +5 points +10 points +15 points +15 points  otal points 15  or mixes and diverse border | number of signs). +5 points  Total points 20  7) SEED MIXES  Mixes are composed of at least 40 seeds per square foot. +5 points  All seed genetic origin within 175 of site (see notes). +8 points  of At least 1% milkweed cover to be |
| 3) PLANNED COVER DIVERSIT numbers from upland and we                                                                                                                     |                                                                                                                                                                                                             | 8) INSECTICIDE RISK  Planned on-site insecticide use                                                                                                                                                                                    |
| ☐ 10-19 species                                                                                                                                                          | +5 points                                                                                                                                                                                                   | or pre-planting seed/plant treatment                                                                                                                                                                                                    |
| 20-25 species                                                                                                                                                            | +10 points                                                                                                                                                                                                  | (excluding buildings/electrical boxes,                                                                                                                                                                                                  |
| 26 or more species                                                                                                                                                       | +15 points                                                                                                                                                                                                  | etc.)40 points                                                                                                                                                                                                                          |
| Total po                                                                                                                                                                 |                                                                                                                                                                                                             | Communication with local chemical                                                                                                                                                                                                       |
| Total po                                                                                                                                                                 | ints 15                                                                                                                                                                                                     | applicators/neighbors about need to                                                                                                                                                                                                     |
| 4) PLANNED SEASONS WITH                                                                                                                                                  | AT LEAST 3 BLOOMING                                                                                                                                                                                         | prevent drift from adjacent areas (see<br>notes). +10 points                                                                                                                                                                            |
| SPECIES PRESENT (check/ad                                                                                                                                                | d all that apply)                                                                                                                                                                                           | notes). +10 points                                                                                                                                                                                                                      |
| X Spring (April - May) X Summer (June - Augus X Fall (September - Octo                                                                                                   |                                                                                                                                                                                                             | Total points 0  Grand Total 109                                                                                                                                                                                                         |
| Total p                                                                                                                                                                  | oints 20                                                                                                                                                                                                    | Gold Standard - Provides Exceptional Habitat 85+                                                                                                                                                                                        |
| See BWSR Pollinator Toolb                                                                                                                                                | ox about bloom season.                                                                                                                                                                                      |                                                                                                                                                                                                                                         |
| 5) AVAILABLE HABITAT COM                                                                                                                                                 | PONENTS WITHIN SITE OR                                                                                                                                                                                      | Meets Pollinator Standards 70                                                                                                                                                                                                           |
| WITHIN .25 MILES (check/ad<br>Native bunch grasses for                                                                                                                   |                                                                                                                                                                                                             | Project Name: Sherco Solar                                                                                                                                                                                                              |
| Native flowering shrubs                                                                                                                                                  | +4 points                                                                                                                                                                                                   | Vegetation Consultant: <u>Applied Ecological Services</u> , Inc.                                                                                                                                                                        |
| X Clean, perennial water so                                                                                                                                              | ·                                                                                                                                                                                                           | Project County: Sherburne Project Size: 3480 acres                                                                                                                                                                                      |
| Created nesting feature/                                                                                                                                                 |                                                                                                                                                                                                             | Projected Seeding Date: TBD                                                                                                                                                                                                             |
| Z                                                                                                                                                                        | Total points 14                                                                                                                                                                                             | Tojected seeding bates   IDD                                                                                                                                                                                                            |
|                                                                                                                                                                          | Total points 14                                                                                                                                                                                             | See notes related to the question on the back side of this form.                                                                                                                                                                        |
|                                                                                                                                                                          | F                                                                                                                                                                                                           | Pg. 1                                                                                                                                                                                                                                   |