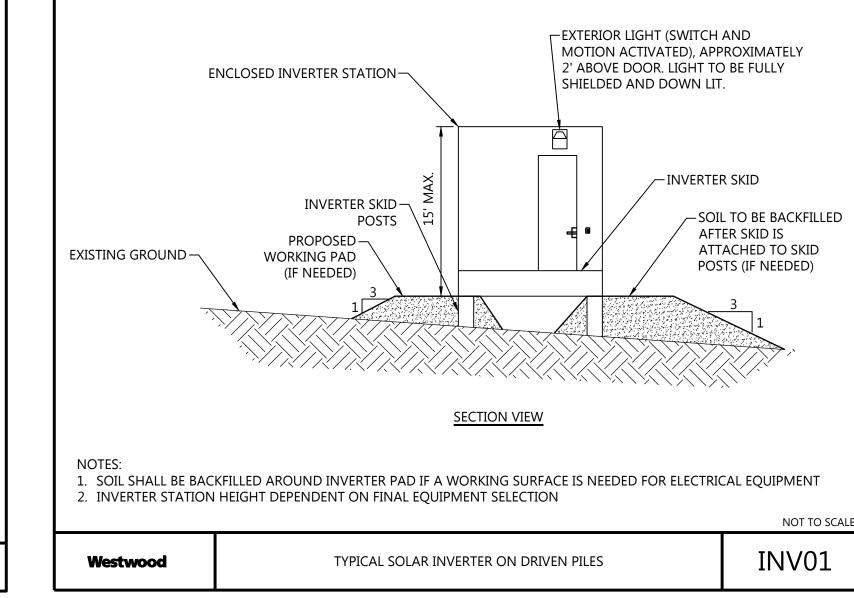

Sherburne County, MN

Construction Details -2

NOT FOR CONSTRUCTION

03/09/2021 DATE:

C.502 SHEET:

| BWSR For sola                                                                                                                                                            | Form for Pro                                                                                                                                                                                                | Solar Site Assessment ject Planning ments to meet Habitat Friendly standards 120                                                                                                                                                        |
|--------------------------------------------------------------------------------------------------------------------------------------------------------------------------|-------------------------------------------------------------------------------------------------------------------------------------------------------------------------------------------------------------|-----------------------------------------------------------------------------------------------------------------------------------------------------------------------------------------------------------------------------------------|
| 2) PERCENT OF PROPOSED DOMINATED BY WILDFLOW 10-20 % 21-30 % 31% and above To  Note: Projects may have "array mixes; forb dominance should site. The dominance should be | +5 points +10 points +15 points +15 points  otal points 10  SITE VEGETATION COVER TOBI ERS (not grasses and sedges) +5 points +10 points +15 points +15 points  otal points 15  or mixes and diverse border | number of signs). +5 points  Total points 20  7) SEED MIXES  Mixes are composed of at least 40 seeds per square foot. +5 points  All seed genetic origin within 175 of site (see notes). +8 points  of At least 1% milkweed cover to be |
| 3) PLANNED COVER DIVERSIT numbers from upland and we                                                                                                                     |                                                                                                                                                                                                             | 8) INSECTICIDE RISK  Planned on-site insecticide use                                                                                                                                                                                    |
| ☐ 10-19 species                                                                                                                                                          | +5 points                                                                                                                                                                                                   | or pre-planting seed/plant treatment                                                                                                                                                                                                    |
| 20-25 species                                                                                                                                                            | +10 points                                                                                                                                                                                                  | (excluding buildings/electrical boxes,                                                                                                                                                                                                  |
| 26 or more species                                                                                                                                                       | +15 points                                                                                                                                                                                                  | etc.)40 points                                                                                                                                                                                                                          |
| Total po                                                                                                                                                                 |                                                                                                                                                                                                             | Communication with local chemical                                                                                                                                                                                                       |
| Total po                                                                                                                                                                 | ints 15                                                                                                                                                                                                     | applicators/neighbors about need to                                                                                                                                                                                                     |
| 4) PLANNED SEASONS WITH                                                                                                                                                  | AT LEAST 3 BLOOMING                                                                                                                                                                                         | prevent drift from adjacent areas (see<br>notes). +10 points                                                                                                                                                                            |
| SPECIES PRESENT (check/ad                                                                                                                                                | d all that apply)                                                                                                                                                                                           | notes). +10 points                                                                                                                                                                                                                      |
| X Spring (April - May) X Summer (June - Augus X Fall (September - Octo                                                                                                   |                                                                                                                                                                                                             | Total points 0  Grand Total 109                                                                                                                                                                                                         |
| Total p                                                                                                                                                                  | oints 20                                                                                                                                                                                                    | Gold Standard - Provides Exceptional Habitat 85+                                                                                                                                                                                        |
| See BWSR Pollinator Toolb                                                                                                                                                | ox about bloom season.                                                                                                                                                                                      |                                                                                                                                                                                                                                         |
| 5) AVAILABLE HABITAT COM                                                                                                                                                 | PONENTS WITHIN SITE OR                                                                                                                                                                                      | Meets Pollinator Standards 70                                                                                                                                                                                                           |
| WITHIN .25 MILES (check/ad<br>Native bunch grasses for                                                                                                                   |                                                                                                                                                                                                             | Project Name: Sherco Solar                                                                                                                                                                                                              |
| Native flowering shrubs                                                                                                                                                  | +4 points                                                                                                                                                                                                   | Vegetation Consultant: <u>Applied Ecological Services</u> , Inc.                                                                                                                                                                        |
| X Clean, perennial water so                                                                                                                                              | ·                                                                                                                                                                                                           | Project County: Sherburne Project Size: 3480 acres                                                                                                                                                                                      |
| Created nesting feature/                                                                                                                                                 |                                                                                                                                                                                                             | Projected Seeding Date: TBD                                                                                                                                                                                                             |
| Z                                                                                                                                                                        | Total points 14                                                                                                                                                                                             | Tojected seeding bates   IDD                                                                                                                                                                                                            |
|                                                                                                                                                                          | Total points 14                                                                                                                                                                                             | See notes related to the question on the back side of this form.                                                                                                                                                                        |
|                                                                                                                                                                          | F                                                                                                                                                                                                           | Pg. 1                                                                                                                                                                                                                                   |