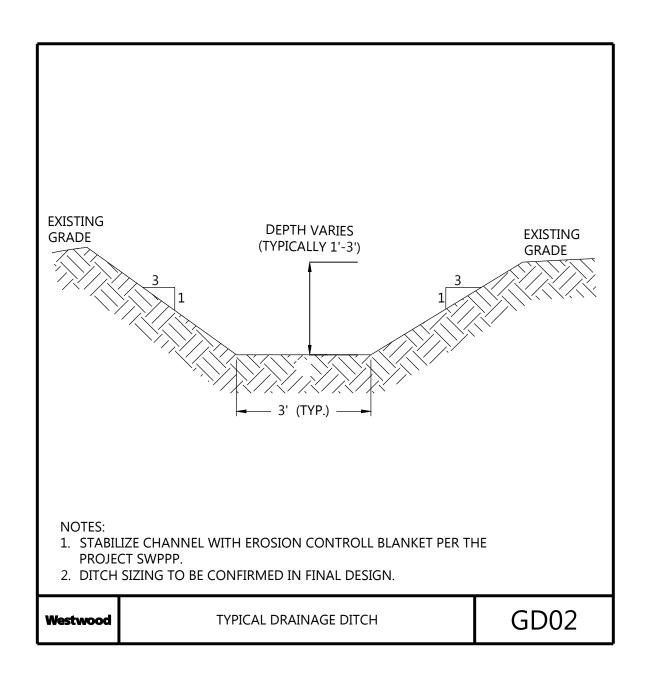

Sherburne County, MN

Construction Details -2

NOT FOR CONSTRUCTION

03/09/2021 DATE:

C.502 SHEET:

| BWSR For sola                                                                                                                                                            | Form for Pro                                                                                                                                                                                                | Solar Site Assessment ject Planning ments to meet Habitat Friendly standards 120                                                                                                                                                        |
|--------------------------------------------------------------------------------------------------------------------------------------------------------------------------|-------------------------------------------------------------------------------------------------------------------------------------------------------------------------------------------------------------|-----------------------------------------------------------------------------------------------------------------------------------------------------------------------------------------------------------------------------------------|
| 2) PERCENT OF PROPOSED DOMINATED BY WILDFLOW 10-20 % 21-30 % 31% and above To  Note: Projects may have "array mixes; forb dominance should site. The dominance should be | +5 points +10 points +15 points +15 points  otal points 10  SITE VEGETATION COVER TOBI ERS (not grasses and sedges) +5 points +10 points +15 points +15 points  otal points 15  or mixes and diverse border | number of signs). +5 points  Total points 20  7) SEED MIXES  Mixes are composed of at least 40 seeds per square foot. +5 points  All seed genetic origin within 175 of site (see notes). +8 points  of At least 1% milkweed cover to be |
| 3) PLANNED COVER DIVERSIT numbers from upland and we                                                                                                                     |                                                                                                                                                                                                             | 8) INSECTICIDE RISK  Planned on-site insecticide use                                                                                                                                                                                    |
| ☐ 10-19 species                                                                                                                                                          | +5 points                                                                                                                                                                                                   | or pre-planting seed/plant treatment                                                                                                                                                                                                    |
| 20-25 species                                                                                                                                                            | +10 points                                                                                                                                                                                                  | (excluding buildings/electrical boxes,                                                                                                                                                                                                  |
| 26 or more species                                                                                                                                                       | +15 points                                                                                                                                                                                                  | etc.)40 points                                                                                                                                                                                                                          |
| Total po                                                                                                                                                                 |                                                                                                                                                                                                             | Communication with local chemical                                                                                                                                                                                                       |
| Total po                                                                                                                                                                 | ints 15                                                                                                                                                                                                     | applicators/neighbors about need to                                                                                                                                                                                                     |
| 4) PLANNED SEASONS WITH                                                                                                                                                  | AT LEAST 3 BLOOMING                                                                                                                                                                                         | prevent drift from adjacent areas (see<br>notes). +10 points                                                                                                                                                                            |
| SPECIES PRESENT (check/ad                                                                                                                                                | d all that apply)                                                                                                                                                                                           | notes). +10 points                                                                                                                                                                                                                      |
| X Spring (April - May) X Summer (June - Augus X Fall (September - Octo                                                                                                   |                                                                                                                                                                                                             | Total points 0  Grand Total 109                                                                                                                                                                                                         |
| Total p                                                                                                                                                                  | oints 20                                                                                                                                                                                                    | Gold Standard - Provides Exceptional Habitat 85+                                                                                                                                                                                        |
| See BWSR Pollinator Toolb                                                                                                                                                | ox about bloom season.                                                                                                                                                                                      |                                                                                                                                                                                                                                         |
| 5) AVAILABLE HABITAT COM                                                                                                                                                 | PONENTS WITHIN SITE OR                                                                                                                                                                                      | Meets Pollinator Standards 70                                                                                                                                                                                                           |
| WITHIN .25 MILES (check/ad<br>Native bunch grasses for                                                                                                                   |                                                                                                                                                                                                             | Project Name: Sherco Solar                                                                                                                                                                                                              |
| Native flowering shrubs                                                                                                                                                  | +4 points                                                                                                                                                                                                   | Vegetation Consultant: <u>Applied Ecological Services</u> , Inc.                                                                                                                                                                        |
| X Clean, perennial water so                                                                                                                                              | ·                                                                                                                                                                                                           | Project County: Sherburne Project Size: 3480 acres                                                                                                                                                                                      |
| Created nesting feature/                                                                                                                                                 |                                                                                                                                                                                                             | Projected Seeding Date: TBD                                                                                                                                                                                                             |
| Z                                                                                                                                                                        | Total points 14                                                                                                                                                                                             | Tojected seeding bates   IDD                                                                                                                                                                                                            |
|                                                                                                                                                                          | Total points 14                                                                                                                                                                                             | See notes related to the question on the back side of this form.                                                                                                                                                                        |
|                                                                                                                                                                          | F                                                                                                                                                                                                           | Pg. 1                                                                                                                                                                                                                                   |