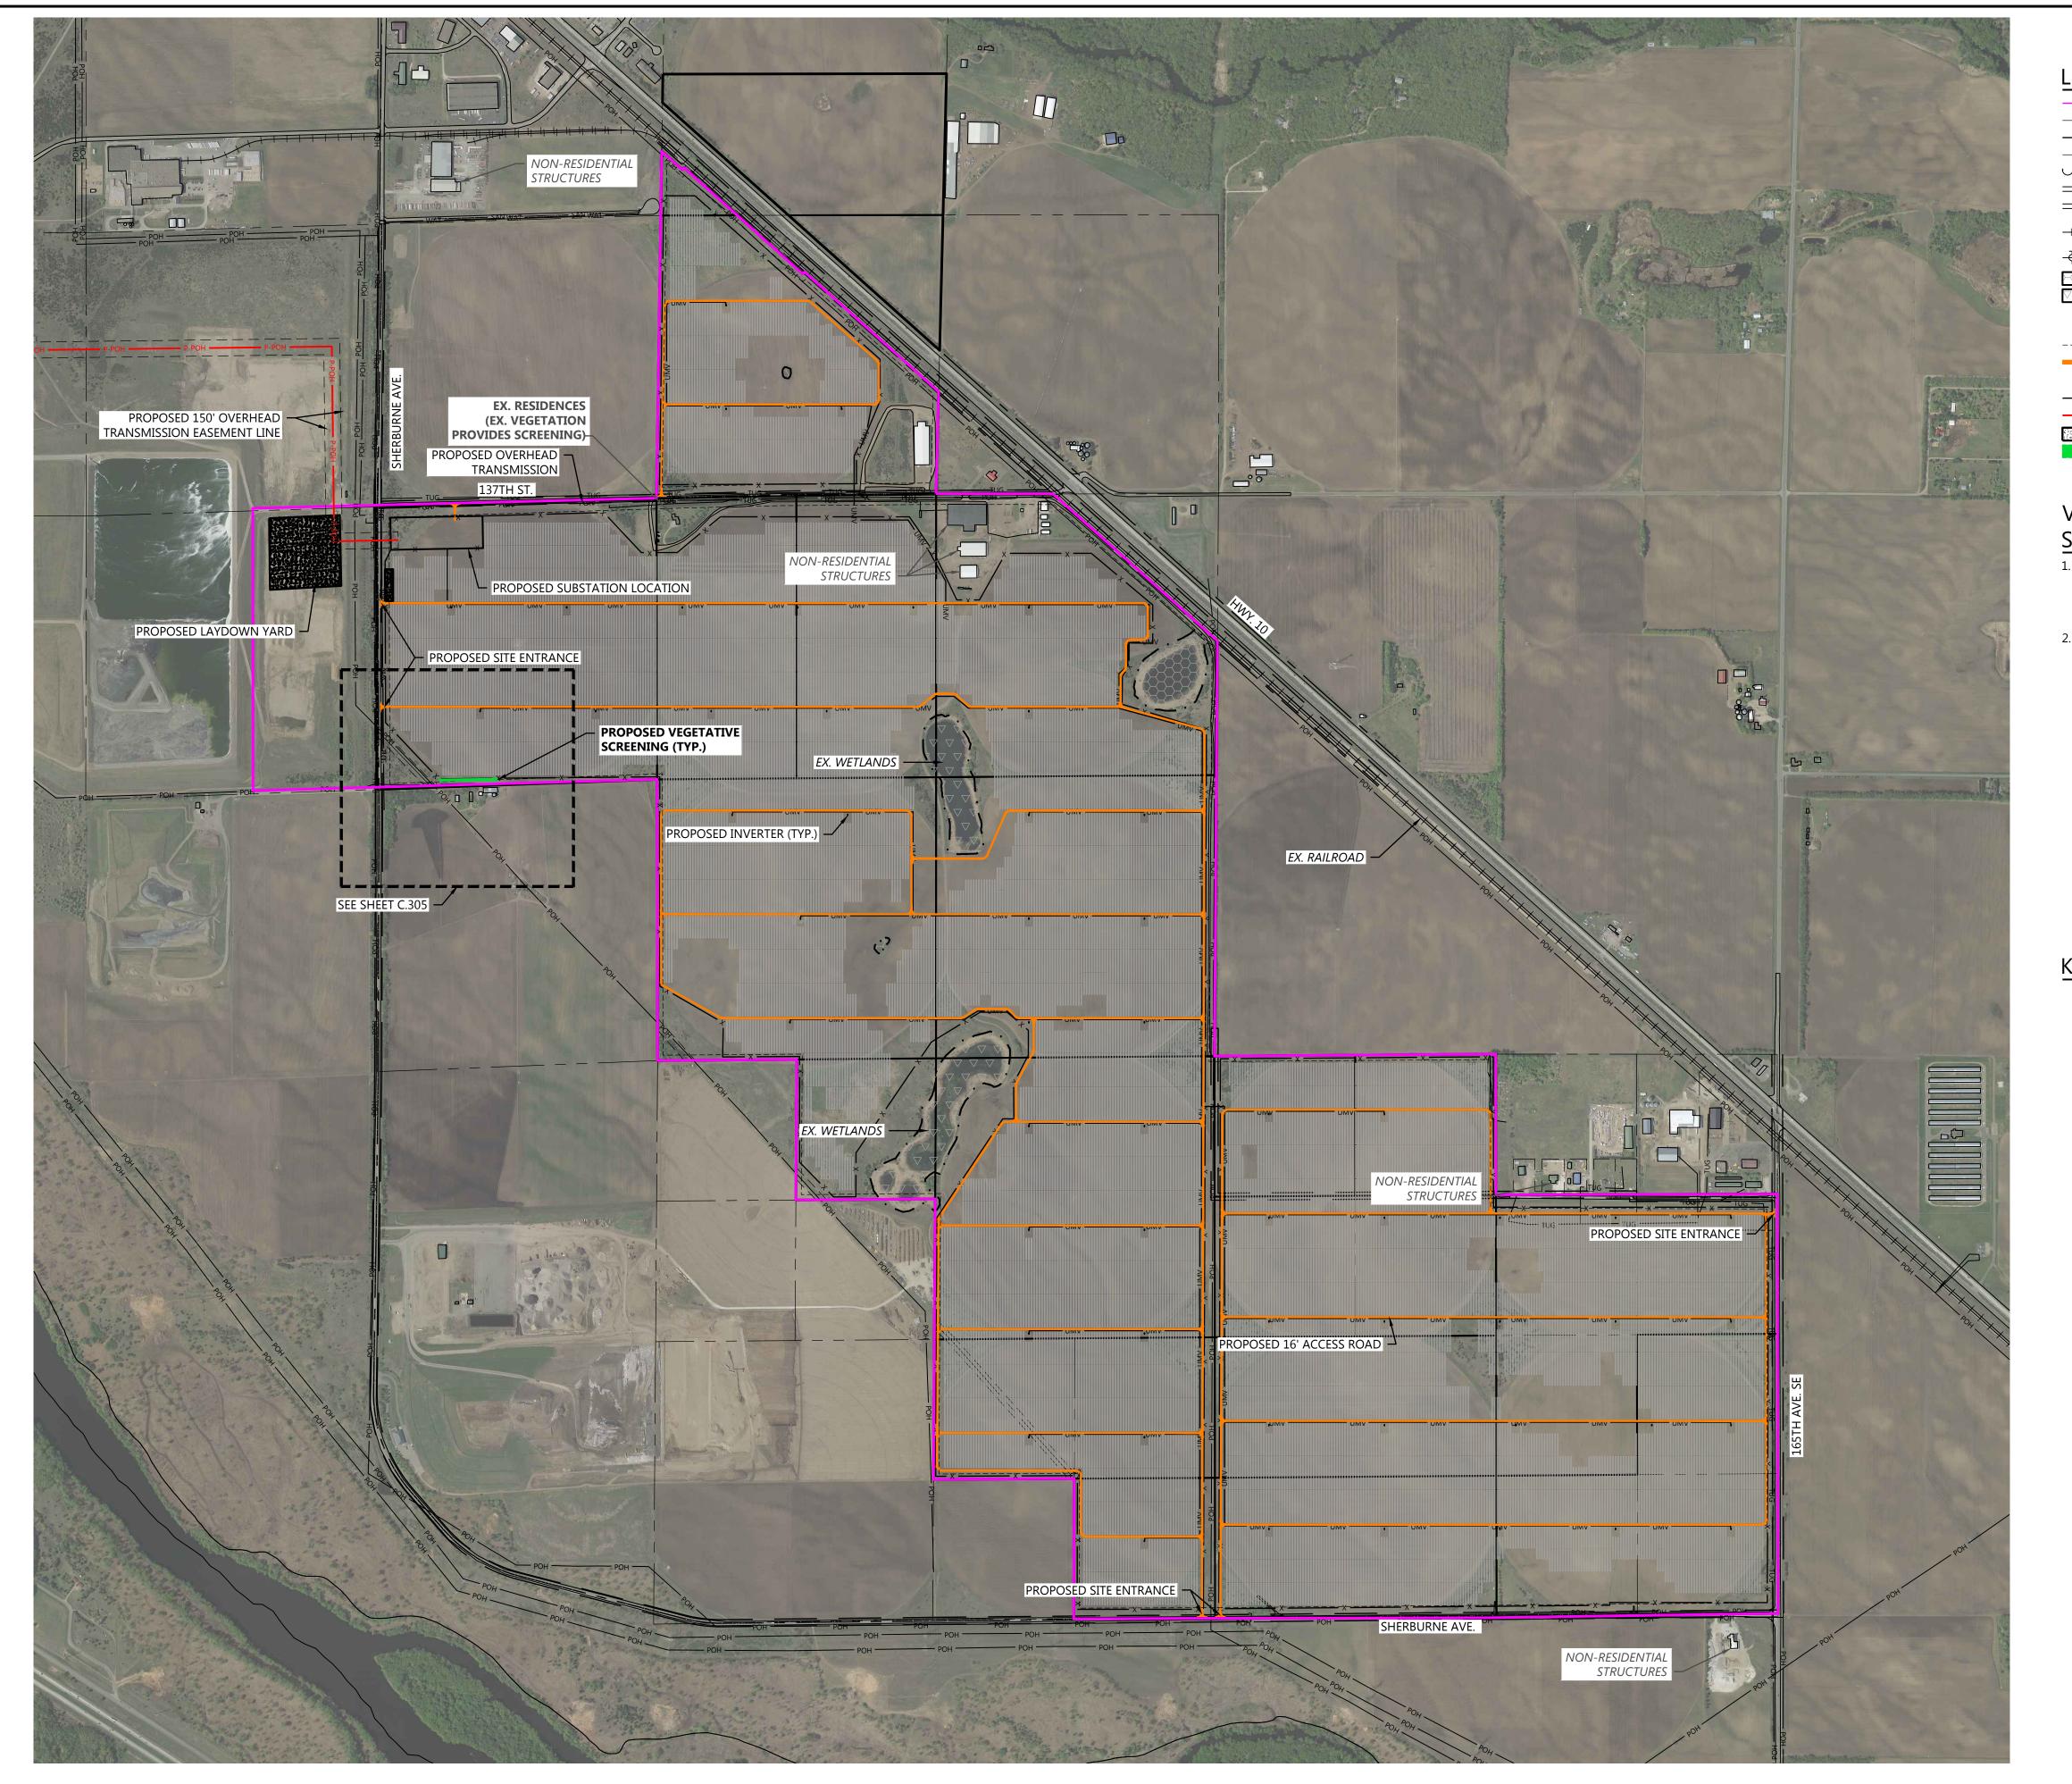

#### LEGEND:

PROJECT BOUNDARY — — — SECTION LINES ---- RIGHT-OF-WAY LINES ---- EASEMENT LINES CONTROL EX. TREELINE EX. PAVED ROAD = = = = = EX. GRAVEL ROAD +++++++ EX. RAILROAD → POH → EX. OVERHEAD POWER EX. WETLAND EX. PUBLIC WATERBODY PROPOSED SOLAR ARRAY ----- PROPOSED MODULE SETBACK PROPOSED ACCESS ROAD PROPOSED ELECTRICAL EQUIPMENT ------ PROPOSED UNDERGROUND COLLECTION P-POH PROPOSED OVERHEAD TRANSMISSION PROPOSED LAYDOWN YARD PROPOSED VEGETATIVE SCREENING

### SCREENING SELECTION & INTENT:

- THE PROPOSED PLANS INCLUDE VEGETATIVE SCREENING AT STRATEGIC LOCATIONS ACROSS THE PROJECT SITE TO LIMIT DIRECT VIEWS OF THE ARRAY FROM RESIDENCES. THE LOCATIONS OF ANTICIPATED SCREENING ARE SHOWN ON THE PLANS.
- 2. NATIVE TREES AND/OR SHRUBS WILL BE UTILIZED FOR THE SCREENING, BUT SPECIFIC SPECIES AND SPACING HAVE NOT BEEN DETERMINED. TYPICALLY THE SCREENING IS COMPOSED OF EVERGREEN TREES THAT CAN PROVIDE A LUSH GREEN YEAR ROUND SCREENING.

### Sherco Solar Project

Sherburne County, MN

Overall Screening Plan
- Area B

NOT FOR CONSTRUCTION

E: 03/09/2021

PROPOSED ELECTRICAL EQUIPMENT

P-POH P-POH PROPOSED OVERHEAD TRANSMISSION LINE

PROPOSED VEGETATIVE SCREENING