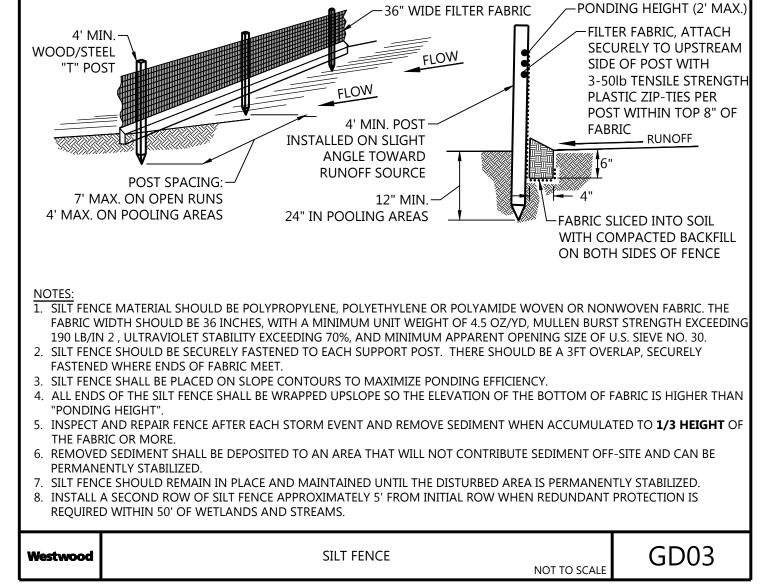

## Sherco Solar Project

Sherburne County, MN

Construction
Details - 1

NOT FOR CONSTRUCTION

DATE: 03/09/2021

SHEET: C.501

(952) 937-5822 Minnetonka, MN 55343 (888) 937-5150 westwoodps.com Westwood Professional Services, Inc.

Sherburne County, MN

Construction Details -2

NOT FOR CONSTRUCTION

03/09/2021 DATE:

C.502 SHEET:

| BWSR For sola                                                                                                                                                            | Form for Pro                                                                                                                                                                                                | Solar Site Assessment ject Planning ments to meet Habitat Friendly standards 120                                                                                                                                                        |
|--------------------------------------------------------------------------------------------------------------------------------------------------------------------------|-------------------------------------------------------------------------------------------------------------------------------------------------------------------------------------------------------------|-----------------------------------------------------------------------------------------------------------------------------------------------------------------------------------------------------------------------------------------|
| 2) PERCENT OF PROPOSED DOMINATED BY WILDFLOW 10-20 % 21-30 % 31% and above To  Note: Projects may have "array mixes; forb dominance should site. The dominance should be | +5 points +10 points +15 points +15 points  otal points 10  SITE VEGETATION COVER TOBI ERS (not grasses and sedges) +5 points +10 points +15 points +15 points  otal points 15  or mixes and diverse border | number of signs). +5 points  Total points 20  7) SEED MIXES  Mixes are composed of at least 40 seeds per square foot. +5 points  All seed genetic origin within 175 of site (see notes). +8 points  of At least 1% milkweed cover to be |
| 3) PLANNED COVER DIVERSIT numbers from upland and we                                                                                                                     |                                                                                                                                                                                                             | 8) INSECTICIDE RISK  Planned on-site insecticide use                                                                                                                                                                                    |
| ☐ 10-19 species                                                                                                                                                          | +5 points                                                                                                                                                                                                   | or pre-planting seed/plant treatment                                                                                                                                                                                                    |
| 20-25 species                                                                                                                                                            | +10 points                                                                                                                                                                                                  | (excluding buildings/electrical boxes,                                                                                                                                                                                                  |
| 26 or more species                                                                                                                                                       | +15 points                                                                                                                                                                                                  | etc.)40 points                                                                                                                                                                                                                          |
| Total po                                                                                                                                                                 |                                                                                                                                                                                                             | Communication with local chemical                                                                                                                                                                                                       |
| Total po                                                                                                                                                                 | ints 15                                                                                                                                                                                                     | applicators/neighbors about need to                                                                                                                                                                                                     |
| 4) PLANNED SEASONS WITH                                                                                                                                                  | AT LEAST 3 BLOOMING                                                                                                                                                                                         | prevent drift from adjacent areas (see<br>notes). +10 points                                                                                                                                                                            |
| SPECIES PRESENT (check/ad                                                                                                                                                | d all that apply)                                                                                                                                                                                           | notes). +10 points                                                                                                                                                                                                                      |
| X Spring (April - May) X Summer (June - Augus X Fall (September - Octo                                                                                                   |                                                                                                                                                                                                             | Total points 0  Grand Total 109                                                                                                                                                                                                         |
| Total p                                                                                                                                                                  | oints 20                                                                                                                                                                                                    | Gold Standard - Provides Exceptional Habitat 85+                                                                                                                                                                                        |
| See BWSR Pollinator Toolb                                                                                                                                                | ox about bloom season.                                                                                                                                                                                      |                                                                                                                                                                                                                                         |
| 5) AVAILABLE HABITAT COM                                                                                                                                                 | PONENTS WITHIN SITE OR                                                                                                                                                                                      | Meets Pollinator Standards 70                                                                                                                                                                                                           |
| WITHIN .25 MILES (check/ad<br>Native bunch grasses for                                                                                                                   |                                                                                                                                                                                                             | Project Name: Sherco Solar                                                                                                                                                                                                              |
| Native flowering shrubs                                                                                                                                                  | +4 points                                                                                                                                                                                                   | Vegetation Consultant: <u>Applied Ecological Services</u> , Inc.                                                                                                                                                                        |
| X Clean, perennial water so                                                                                                                                              | ·                                                                                                                                                                                                           | Project County: Sherburne Project Size: 3480 acres                                                                                                                                                                                      |
| Created nesting feature/                                                                                                                                                 |                                                                                                                                                                                                             | Projected Seeding Date: TBD                                                                                                                                                                                                             |
| Z                                                                                                                                                                        | Total points 14                                                                                                                                                                                             | Tojected seeding bates   IDD                                                                                                                                                                                                            |
|                                                                                                                                                                          | Total points 14                                                                                                                                                                                             | See notes related to the question on the back side of this form.                                                                                                                                                                        |
|                                                                                                                                                                          | F                                                                                                                                                                                                           | Pg. 1                                                                                                                                                                                                                                   |