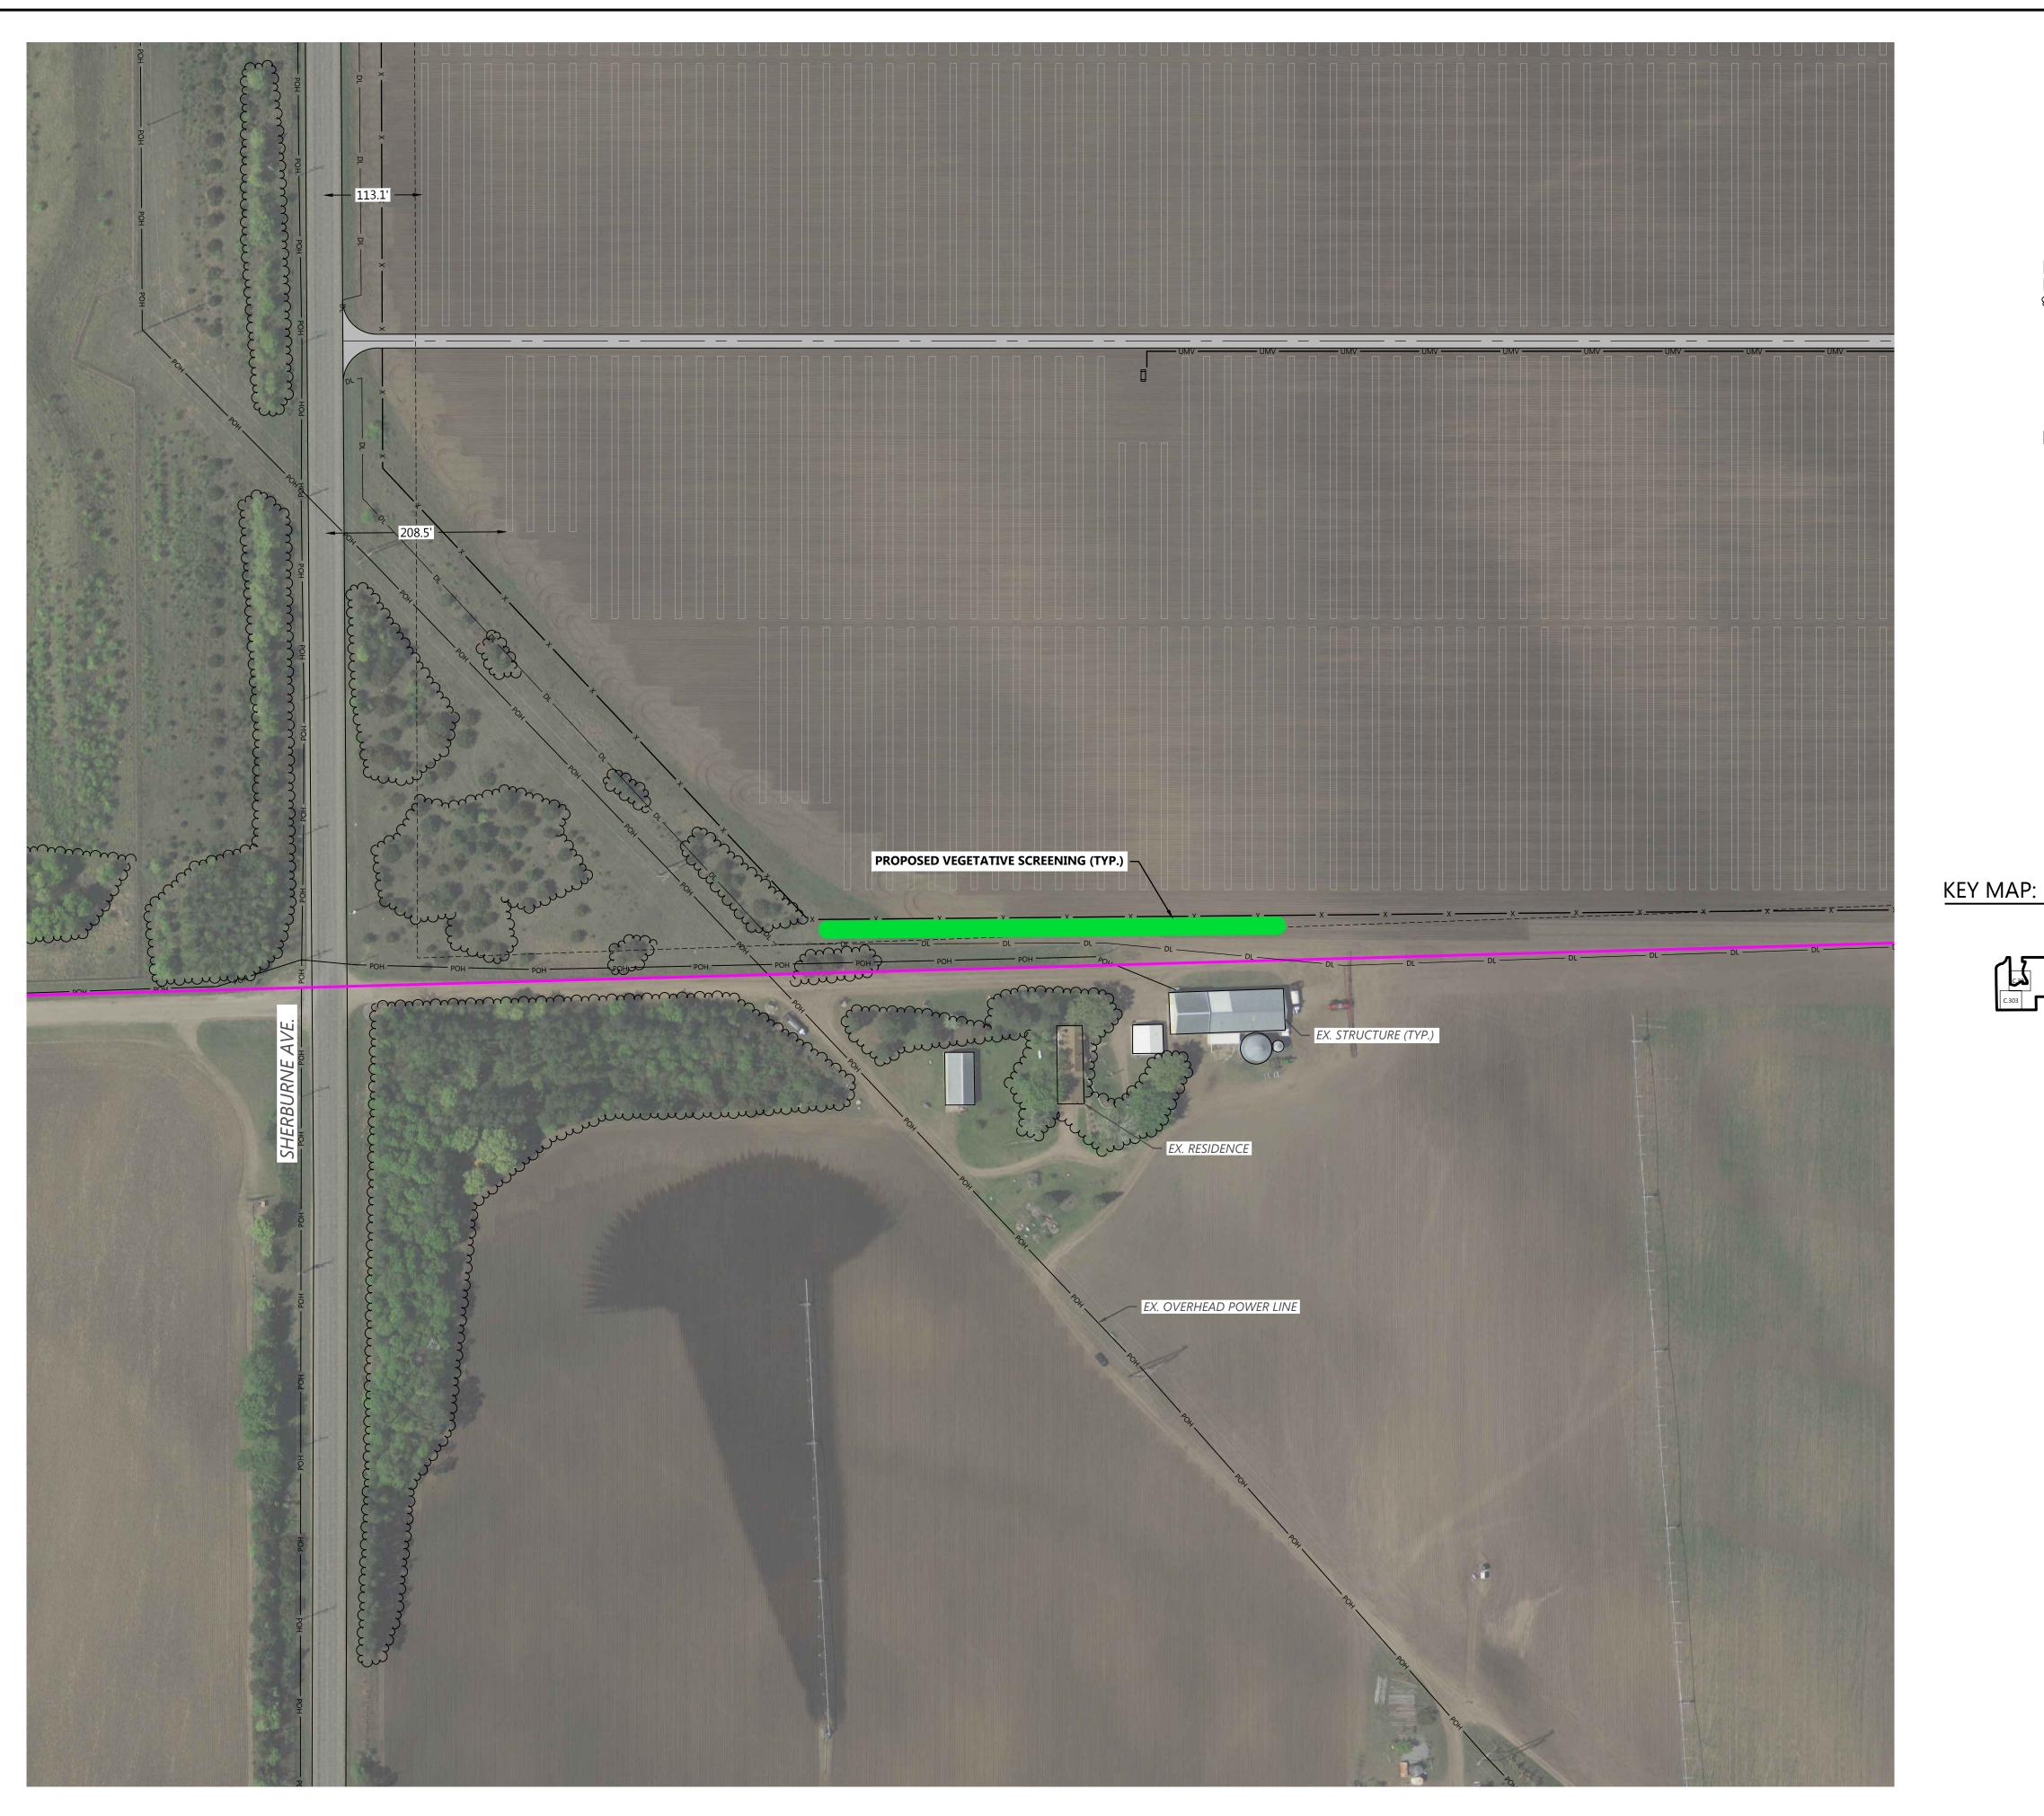

### SCREENING SELECTION & INTENT:

- THE PROPOSED PLANS INCLUDE VEGETATIVE SCREENING AT STRATEGIC LOCATIONS ACROSS THE PROJECT SITE TO LIMIT DIRECT VIEWS OF THE ARRAY FROM RESIDENCES. THE LOCATIONS OF ANTICIPATED SCREENING ARE SHOWN ON THE PLANS.
- 2. NATIVE TREES AND/OR SHRUBS WILL BE UTILIZED FOR THE SCREENING, BUT SPECIFIC SPECIES AND SPACING HAVE NOT BEEN DETERMINED. TYPICALLY THE SCREENING IS COMPOSED OF EVERGREEN TREES THAT CAN PROVIDE A LUSH GREEN YEAR ROUND SCREENING.

### Sherco Solar Project

Sherburne County, MN

Overall Screening Plan
- Area B

NOT FOR CONSTRUCTION

E: 03/09/2021

PROPOSED ELECTRICAL EQUIPMENT

P-POH P-POH PROPOSED OVERHEAD TRANSMISSION LINE

PROPOSED VEGETATIVE SCREENING