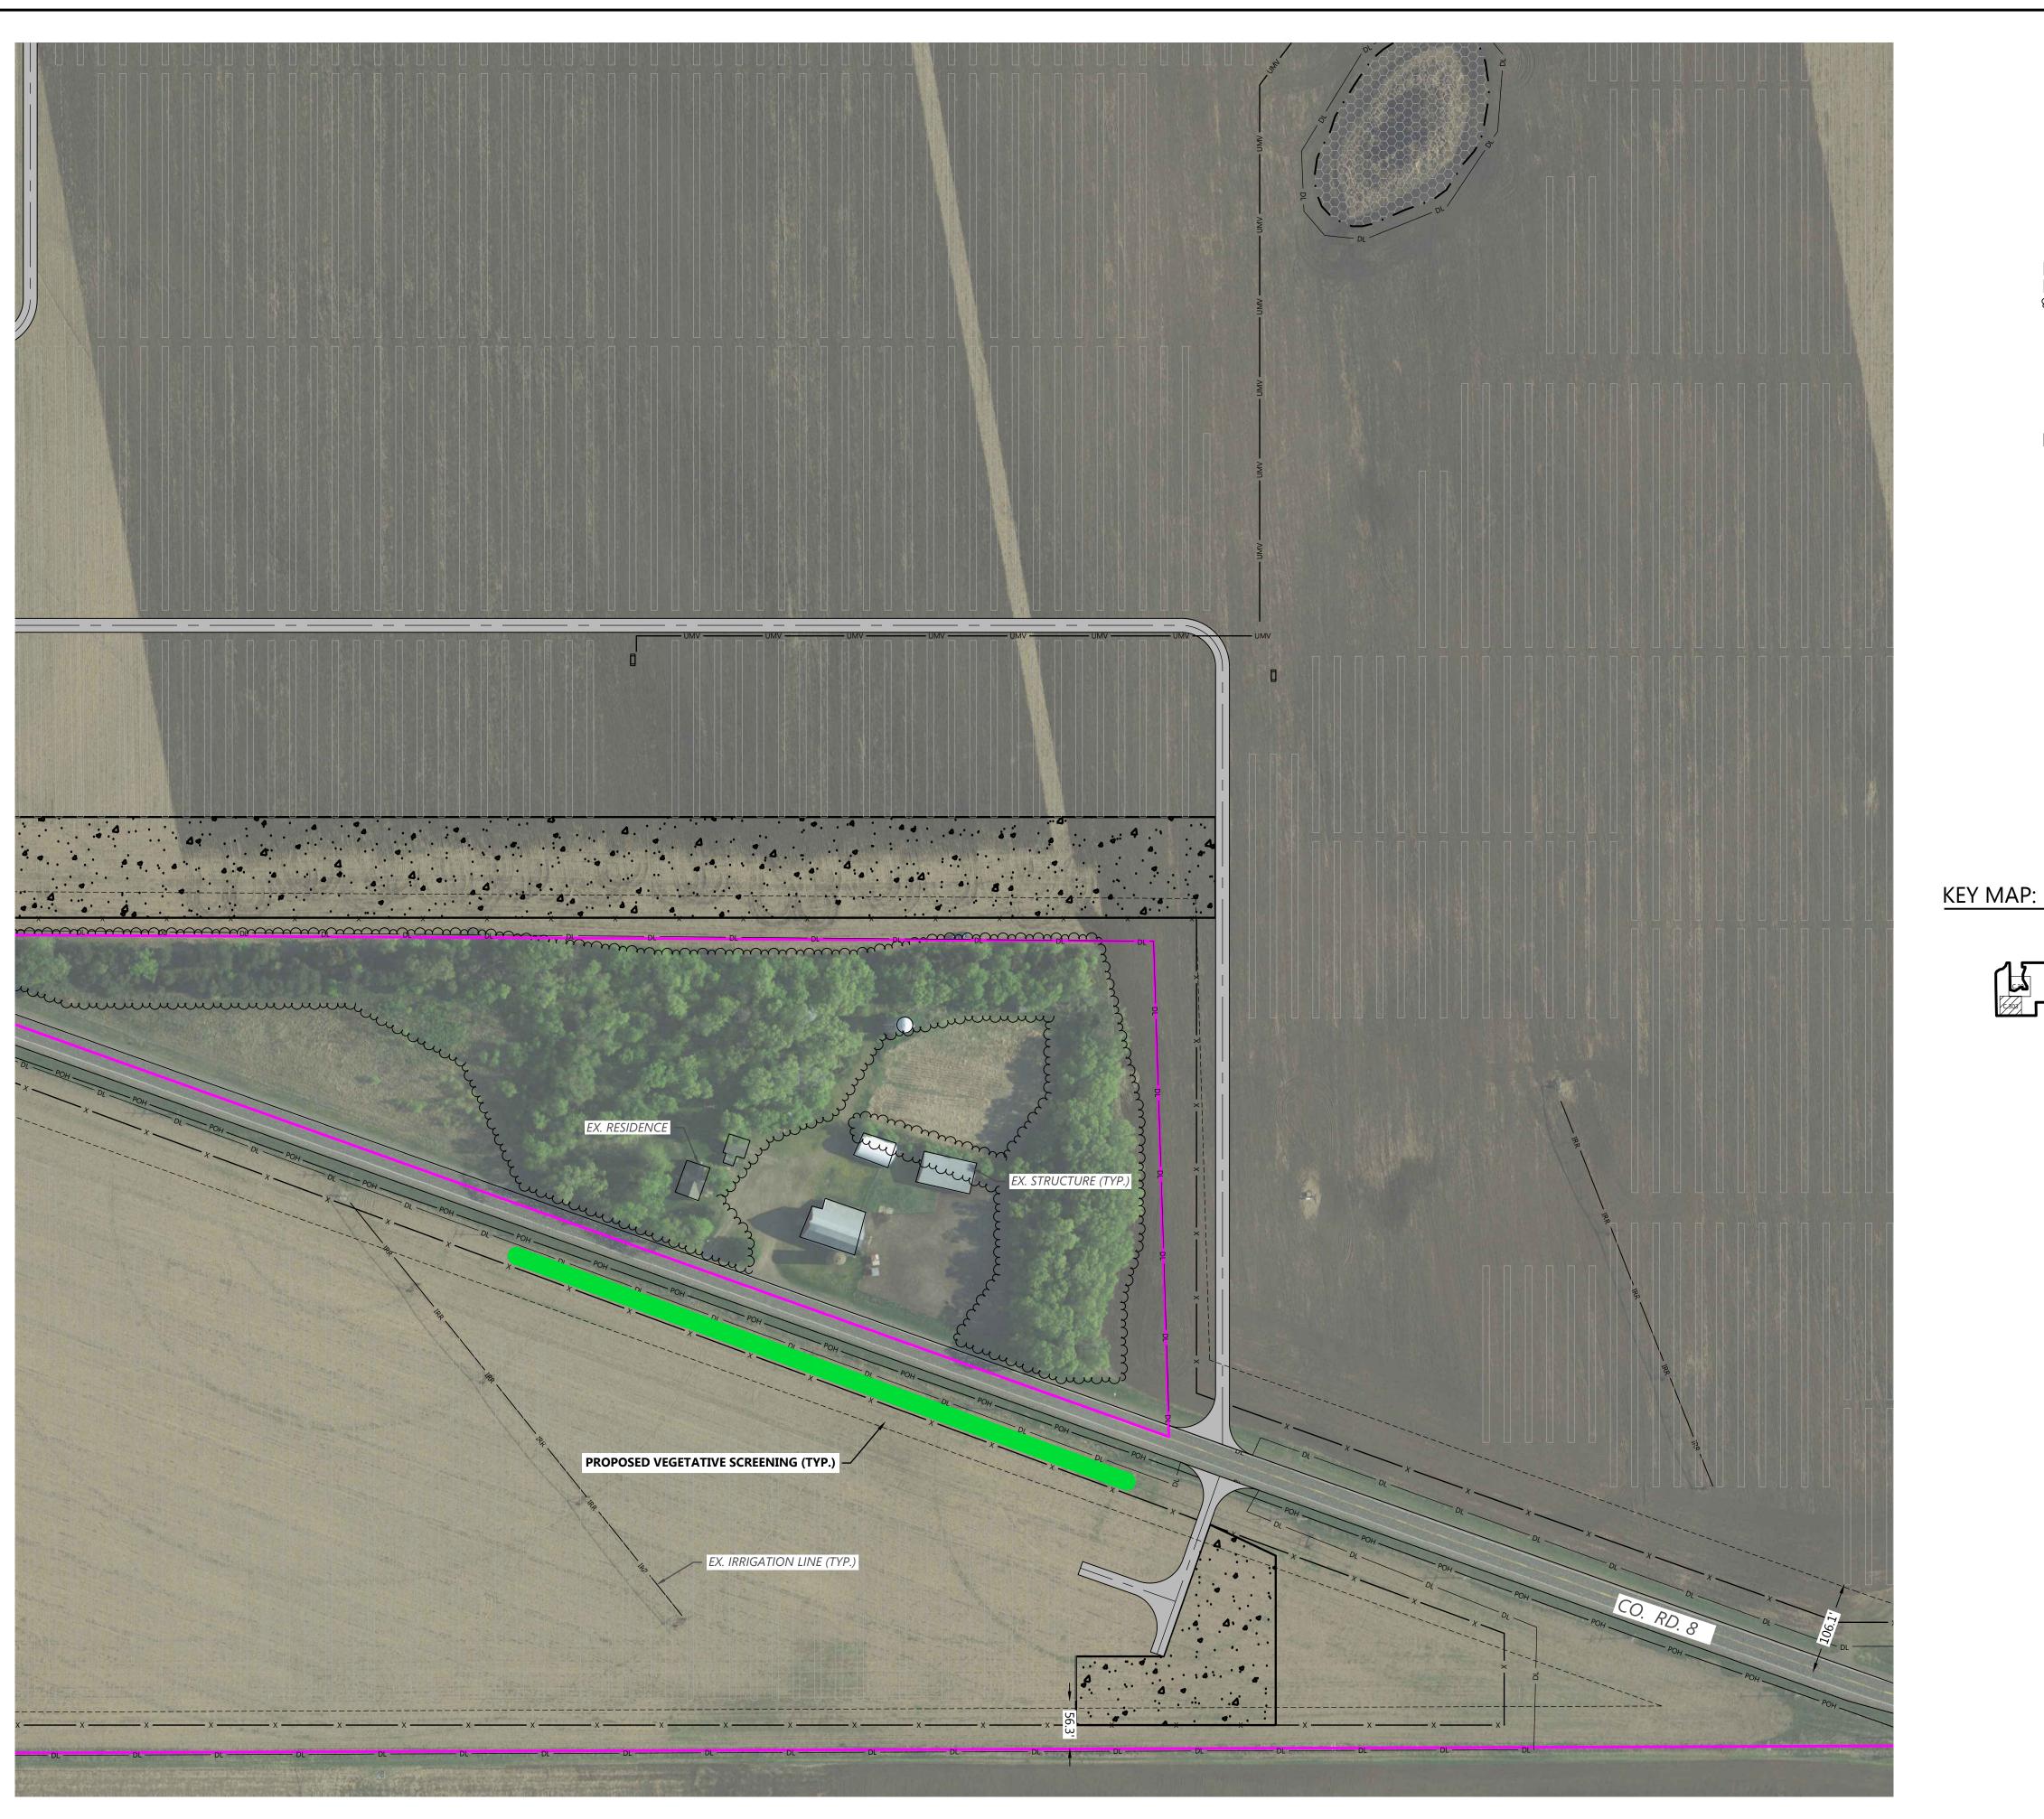

### SCREENING SELECTION & INTENT:

- THE PROPOSED PLANS INCLUDE VEGETATIVE SCREENING AT STRATEGIC LOCATIONS ACROSS THE PROJECT SITE TO LIMIT DIRECT VIEWS OF THE ARRAY FROM RESIDENCES. THE LOCATIONS OF ANTICIPATED SCREENING ARE SHOWN ON THE PLANS.
- 2. NATIVE TREES AND/OR SHRUBS WILL BE UTILIZED FOR THE SCREENING, BUT SPECIFIC SPECIES AND SPACING HAVE NOT BEEN DETERMINED. TYPICALLY THE SCREENING IS COMPOSED OF EVERGREEN TREES THAT CAN PROVIDE A LUSH GREEN YEAR ROUND SCREENING.

### Sherco Solar Project

Sherburne County, MN

Overall Screening Plan
- Area B

NOT FOR CONSTRUCTION

E: 03/09/2021

PROPOSED ELECTRICAL EQUIPMENT

P-POH P-POH PROPOSED OVERHEAD TRANSMISSION LINE

PROPOSED VEGETATIVE SCREENING