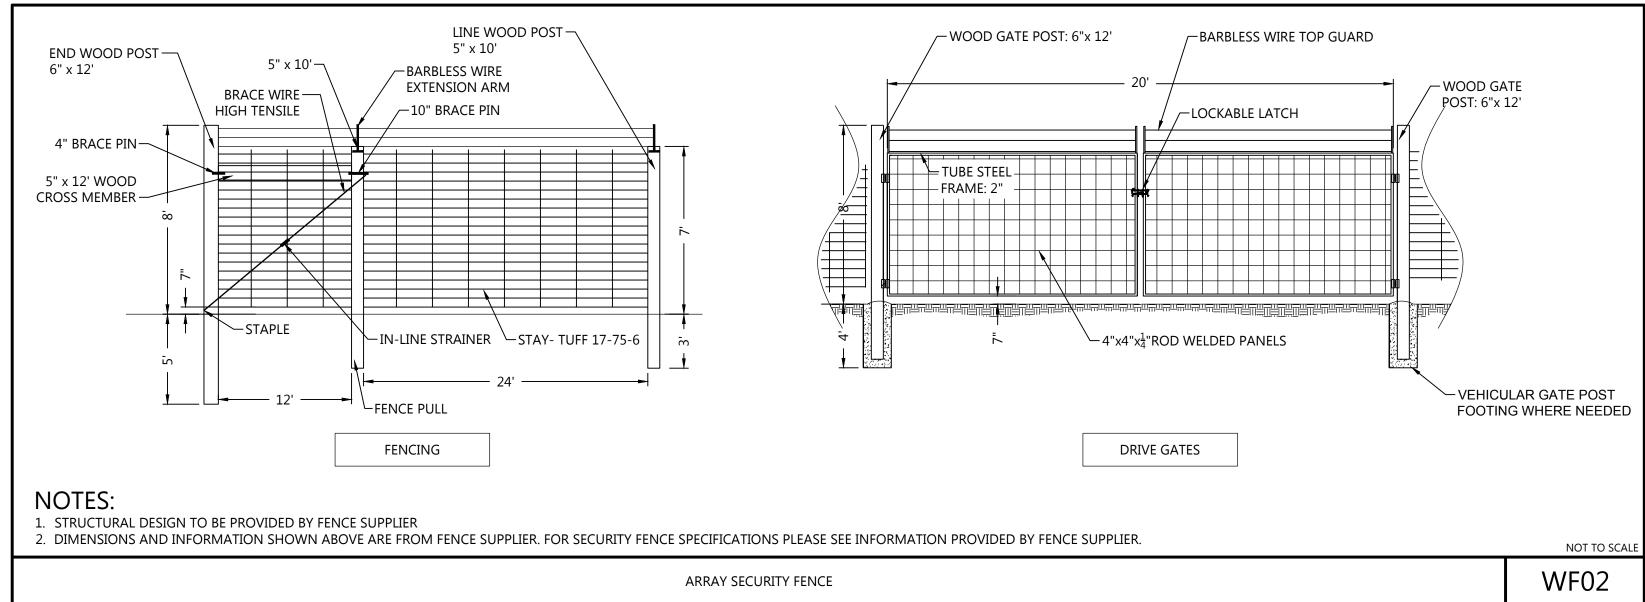

Sherburne County, MN

Construction Details -2

NOT FOR CONSTRUCTION

03/09/2021 DATE:

C.502 SHEET:

| BWSR For sola                                                                                                                                                            | Form for Pro                                                                                                                                                                                                | Solar Site Assessment ject Planning ments to meet Habitat Friendly standards 120                                                                                                                                                        |
|--------------------------------------------------------------------------------------------------------------------------------------------------------------------------|-------------------------------------------------------------------------------------------------------------------------------------------------------------------------------------------------------------|-----------------------------------------------------------------------------------------------------------------------------------------------------------------------------------------------------------------------------------------|
| 2) PERCENT OF PROPOSED DOMINATED BY WILDFLOW 10-20 % 21-30 % 31% and above To  Note: Projects may have "array mixes; forb dominance should site. The dominance should be | +5 points +10 points +15 points +15 points  otal points 10  SITE VEGETATION COVER TOBI ERS (not grasses and sedges) +5 points +10 points +15 points +15 points  otal points 15  or mixes and diverse border | number of signs). +5 points  Total points 20  7) SEED MIXES  Mixes are composed of at least 40 seeds per square foot. +5 points  All seed genetic origin within 175 of site (see notes). +8 points  of At least 1% milkweed cover to be |
| 3) PLANNED COVER DIVERSIT numbers from upland and we                                                                                                                     |                                                                                                                                                                                                             | 8) INSECTICIDE RISK  Planned on-site insecticide use                                                                                                                                                                                    |
| ☐ 10-19 species                                                                                                                                                          | +5 points                                                                                                                                                                                                   | or pre-planting seed/plant treatment                                                                                                                                                                                                    |
| 20-25 species                                                                                                                                                            | +10 points                                                                                                                                                                                                  | (excluding buildings/electrical boxes,                                                                                                                                                                                                  |
| 26 or more species                                                                                                                                                       | +15 points                                                                                                                                                                                                  | etc.)40 points                                                                                                                                                                                                                          |
| Total po                                                                                                                                                                 |                                                                                                                                                                                                             | Communication with local chemical                                                                                                                                                                                                       |
| Total po                                                                                                                                                                 | ints 15                                                                                                                                                                                                     | applicators/neighbors about need to                                                                                                                                                                                                     |
| 4) PLANNED SEASONS WITH                                                                                                                                                  | AT LEAST 3 BLOOMING                                                                                                                                                                                         | prevent drift from adjacent areas (see<br>notes). +10 points                                                                                                                                                                            |
| SPECIES PRESENT (check/ad                                                                                                                                                | d all that apply)                                                                                                                                                                                           | notes). +10 points                                                                                                                                                                                                                      |
| X Spring (April - May) X Summer (June - Augus X Fall (September - Octo                                                                                                   |                                                                                                                                                                                                             | Total points 0  Grand Total 109                                                                                                                                                                                                         |
| Total p                                                                                                                                                                  | oints 20                                                                                                                                                                                                    | Gold Standard - Provides Exceptional Habitat 85+                                                                                                                                                                                        |
| See BWSR Pollinator Toolb                                                                                                                                                | ox about bloom season.                                                                                                                                                                                      |                                                                                                                                                                                                                                         |
| 5) AVAILABLE HABITAT COM                                                                                                                                                 | PONENTS WITHIN SITE OR                                                                                                                                                                                      | Meets Pollinator Standards 70                                                                                                                                                                                                           |
| WITHIN .25 MILES (check/ad<br>Native bunch grasses for                                                                                                                   |                                                                                                                                                                                                             | Project Name: Sherco Solar                                                                                                                                                                                                              |
| Native flowering shrubs                                                                                                                                                  | +4 points                                                                                                                                                                                                   | Vegetation Consultant: <u>Applied Ecological Services</u> , Inc.                                                                                                                                                                        |
| X Clean, perennial water so                                                                                                                                              | ·                                                                                                                                                                                                           | Project County: Sherburne Project Size: 3480 acres                                                                                                                                                                                      |
| Created nesting feature/                                                                                                                                                 |                                                                                                                                                                                                             | Projected Seeding Date: TBD                                                                                                                                                                                                             |
| Z                                                                                                                                                                        | Total points 14                                                                                                                                                                                             | Tojected seeding bates   IDD                                                                                                                                                                                                            |
|                                                                                                                                                                          | Total points 14                                                                                                                                                                                             | See notes related to the question on the back side of this form.                                                                                                                                                                        |
|                                                                                                                                                                          | F                                                                                                                                                                                                           | Pg. 1                                                                                                                                                                                                                                   |