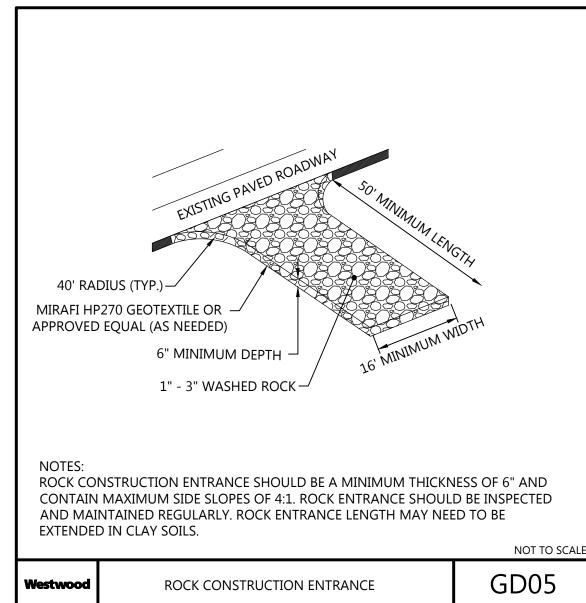

Sherburne County, MN

Construction Details -2

NOT FOR CONSTRUCTION

03/09/2021 DATE:

C.502 SHEET:

| BWSR For sola                                                                                                                                                            | Form for Pro                                                                                                                                                                                                | Solar Site Assessment ject Planning ments to meet Habitat Friendly standards 120                                                                                                                                                        |
|--------------------------------------------------------------------------------------------------------------------------------------------------------------------------|-------------------------------------------------------------------------------------------------------------------------------------------------------------------------------------------------------------|-----------------------------------------------------------------------------------------------------------------------------------------------------------------------------------------------------------------------------------------|
| 2) PERCENT OF PROPOSED DOMINATED BY WILDFLOW 10-20 % 21-30 % 31% and above To  Note: Projects may have "array mixes; forb dominance should site. The dominance should be | +5 points +10 points +15 points +15 points  otal points 10  SITE VEGETATION COVER TOBI ERS (not grasses and sedges) +5 points +10 points +15 points +15 points  otal points 15  or mixes and diverse border | number of signs). +5 points  Total points 20  7) SEED MIXES  Mixes are composed of at least 40 seeds per square foot. +5 points  All seed genetic origin within 175 of site (see notes). +8 points  of At least 1% milkweed cover to be |
| 3) PLANNED COVER DIVERSIT numbers from upland and we                                                                                                                     |                                                                                                                                                                                                             | 8) INSECTICIDE RISK  Planned on-site insecticide use                                                                                                                                                                                    |
| ☐ 10-19 species                                                                                                                                                          | +5 points                                                                                                                                                                                                   | or pre-planting seed/plant treatment                                                                                                                                                                                                    |
| 20-25 species                                                                                                                                                            | +10 points                                                                                                                                                                                                  | (excluding buildings/electrical boxes,                                                                                                                                                                                                  |
| 26 or more species                                                                                                                                                       | +15 points                                                                                                                                                                                                  | etc.)40 points                                                                                                                                                                                                                          |
| Total po                                                                                                                                                                 |                                                                                                                                                                                                             | Communication with local chemical                                                                                                                                                                                                       |
| Total po                                                                                                                                                                 | ints 15                                                                                                                                                                                                     | applicators/neighbors about need to                                                                                                                                                                                                     |
| 4) PLANNED SEASONS WITH                                                                                                                                                  | AT LEAST 3 BLOOMING                                                                                                                                                                                         | prevent drift from adjacent areas (see<br>notes). +10 points                                                                                                                                                                            |
| SPECIES PRESENT (check/ad                                                                                                                                                | d all that apply)                                                                                                                                                                                           | notes). +10 points                                                                                                                                                                                                                      |
| X Spring (April - May) X Summer (June - Augus X Fall (September - Octo                                                                                                   |                                                                                                                                                                                                             | Total points 0  Grand Total 109                                                                                                                                                                                                         |
| Total p                                                                                                                                                                  | oints 20                                                                                                                                                                                                    | Gold Standard - Provides Exceptional Habitat 85+                                                                                                                                                                                        |
| See BWSR Pollinator Toolb                                                                                                                                                | ox about bloom season.                                                                                                                                                                                      |                                                                                                                                                                                                                                         |
| 5) AVAILABLE HABITAT COM                                                                                                                                                 | PONENTS WITHIN SITE OR                                                                                                                                                                                      | Meets Pollinator Standards 70                                                                                                                                                                                                           |
| WITHIN .25 MILES (check/ad<br>Native bunch grasses for                                                                                                                   |                                                                                                                                                                                                             | Project Name: Sherco Solar                                                                                                                                                                                                              |
| Native flowering shrubs                                                                                                                                                  | +4 points                                                                                                                                                                                                   | Vegetation Consultant: <u>Applied Ecological Services</u> , Inc.                                                                                                                                                                        |
| X Clean, perennial water so                                                                                                                                              | ·                                                                                                                                                                                                           | Project County: Sherburne Project Size: 3480 acres                                                                                                                                                                                      |
| Created nesting feature/                                                                                                                                                 |                                                                                                                                                                                                             | Projected Seeding Date: TBD                                                                                                                                                                                                             |
| Z                                                                                                                                                                        | Total points 14                                                                                                                                                                                             | Tojected seeding bates   IDD                                                                                                                                                                                                            |
|                                                                                                                                                                          | Total points 14                                                                                                                                                                                             | See notes related to the question on the back side of this form.                                                                                                                                                                        |
|                                                                                                                                                                          | F                                                                                                                                                                                                           | Pg. 1                                                                                                                                                                                                                                   |