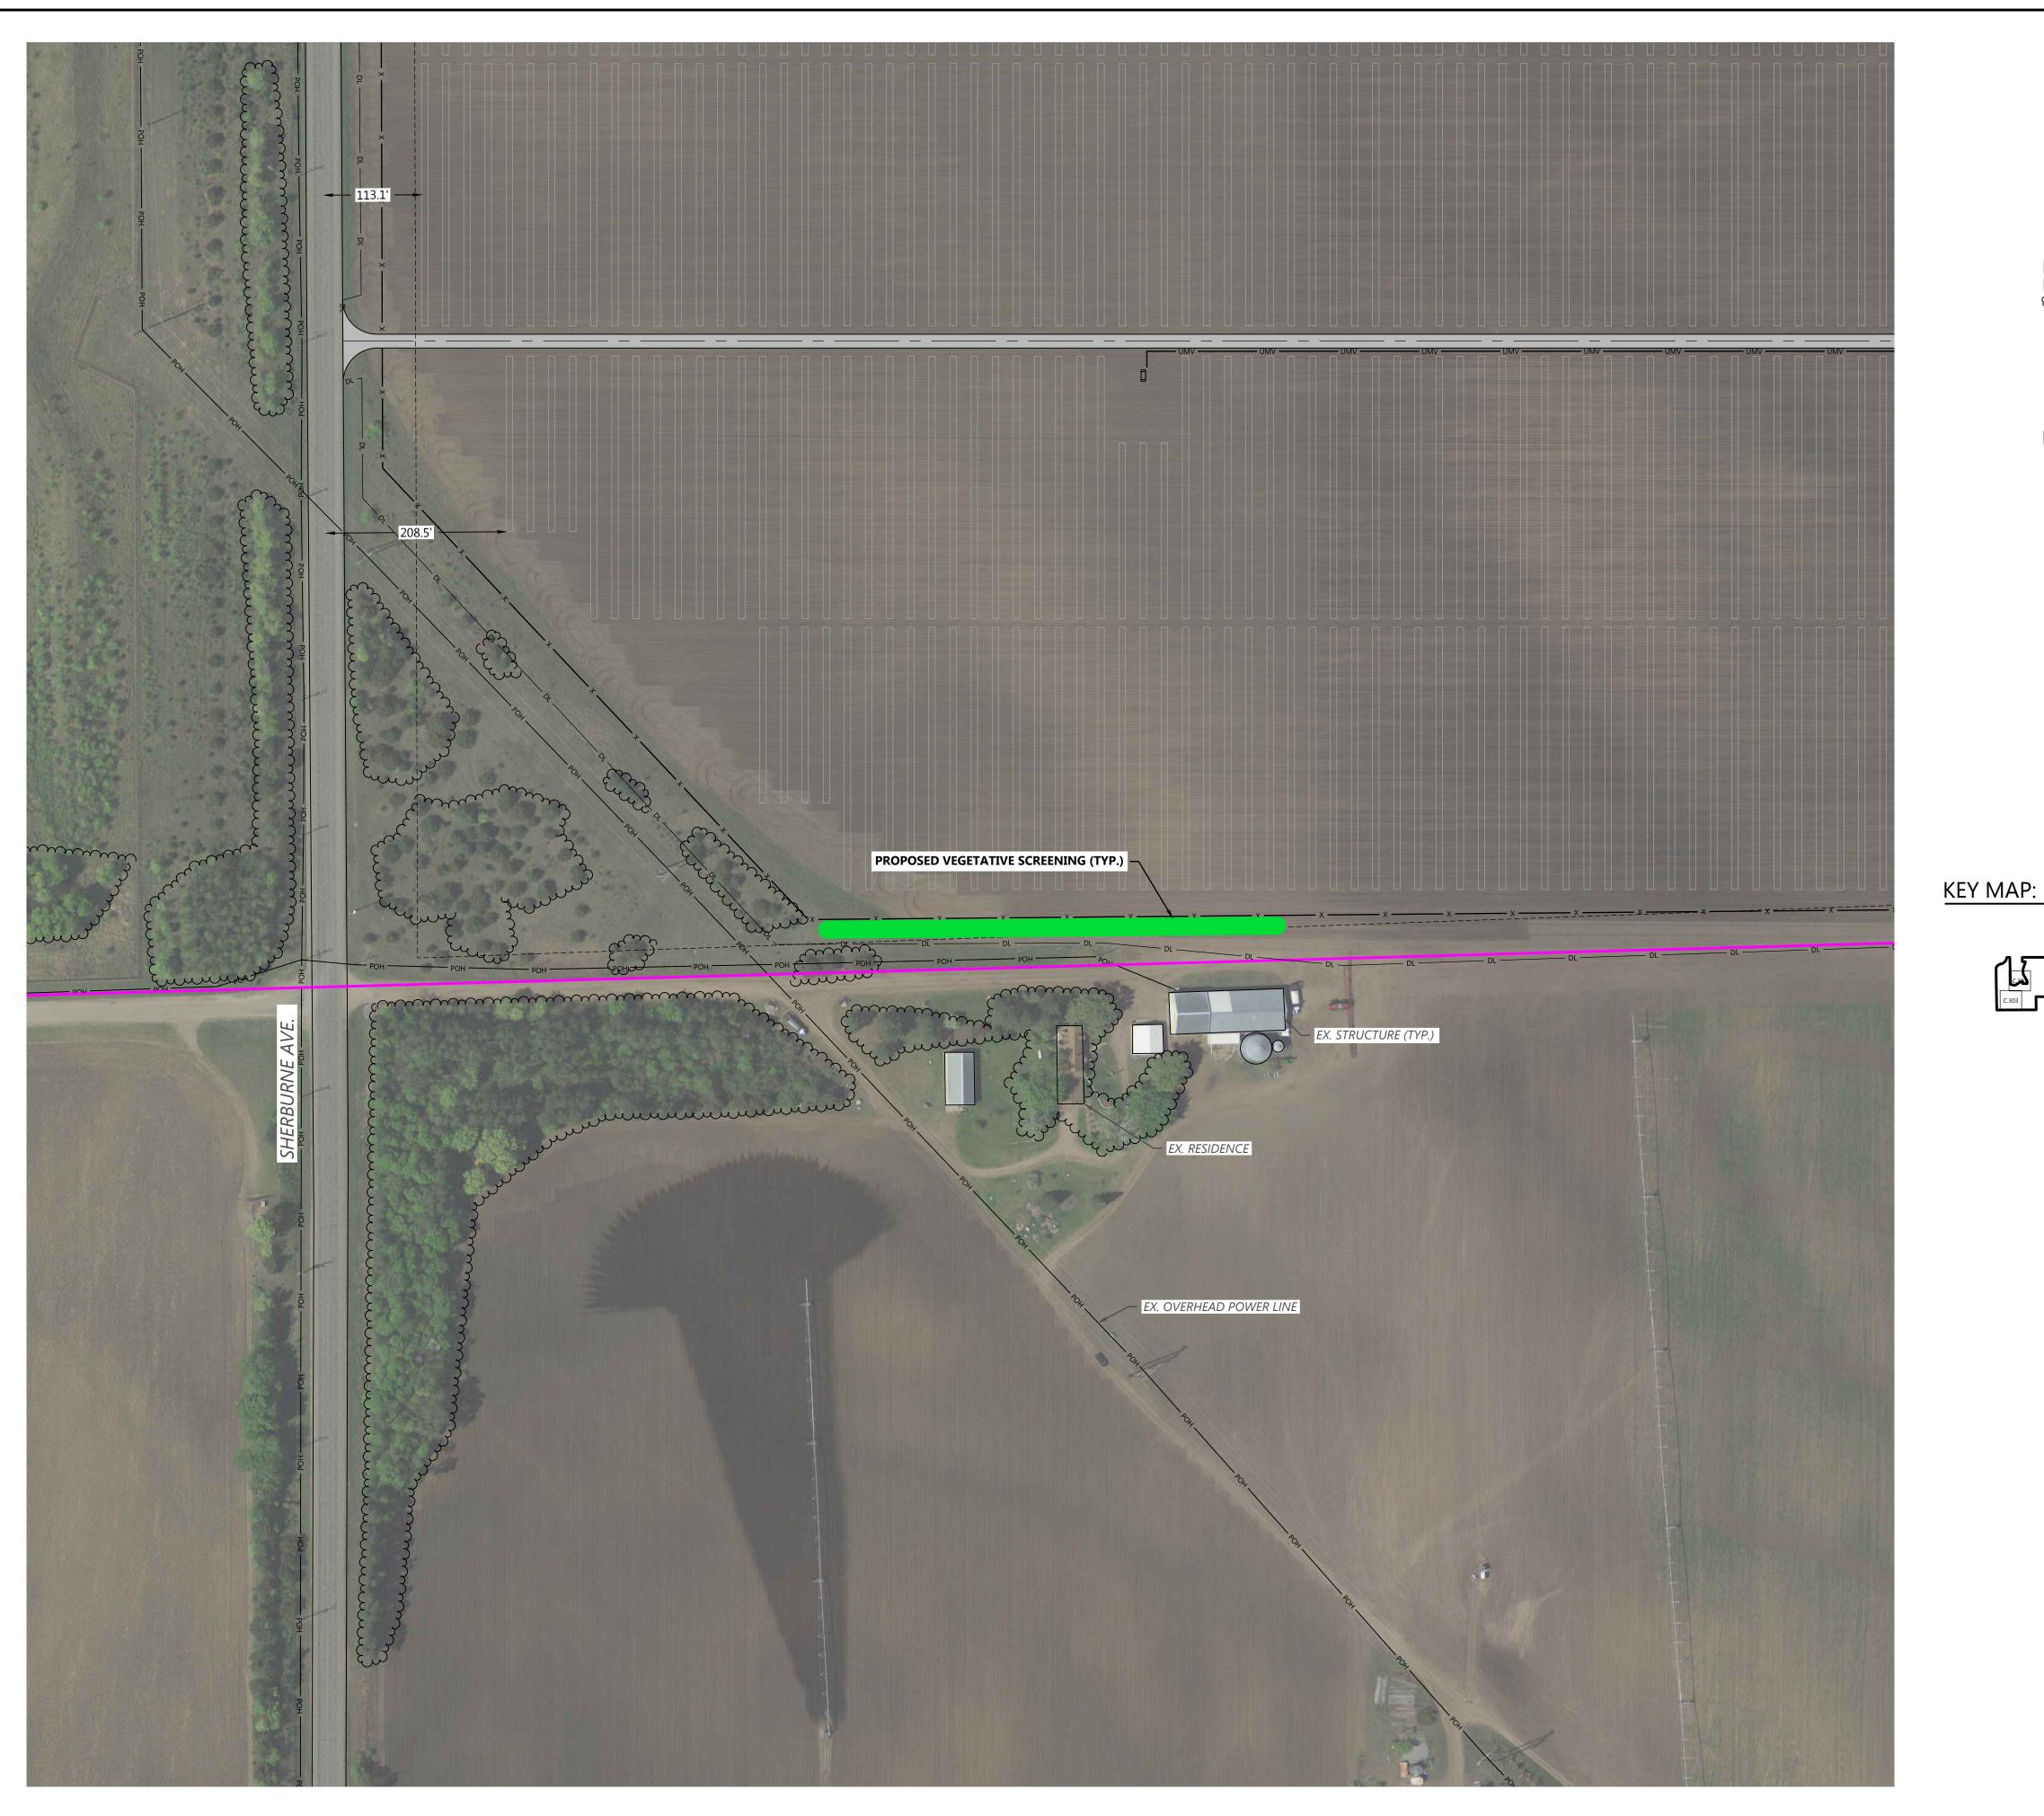

### **Sherco Solar Project**

Sherburne County, MN

Site Plan - 67

NOT FOR CONSTRUCTION

03/09/2021

PROJECT BOUNDARY —— — — SECTION LINES — — RIGHT-OF-WAY LINES ---- EASEMENT LINES CONTROL EX. TREELINE EX. PAVED ROAD = = = = = EX. Gravel road +++++++ EX. RAILROAD EX. WETLAND ∵ 🔻 ∵ 🔽 EX. PUBLIC WATERBODY PROPOSED SOLAR ARRAY ----- PROPOSED MODULE SETBACK PROPOSED ACCESS ROAD PROPOSED ELECTRICAL EQUIPMENT PROPOSED UNDERGROUND COLLECTION P-POH PROPOSED OVERHEAD TRANSMISSION PROPOSED LAYDOWN YARD PROPOSED VEGETATIVE SCREENING

#### VEGETATIVE

#### **SCREENING SELECTION & INTENT:**

- 1. THE PROPOSED PLANS INCLUDE VEGETATIVE SCREENING AT STRATEGIC LOCATIONS ACROSS THE PROJECT SITE TO LIMIT DIRECT VIEWS OF THE ARRAY FROM RESIDENCES. THE LOCATIONS OF ANTICIPATED SCREENING ARE SHOWN ON THE PLANS.
- 2. NATIVE TREES AND/OR SHRUBS WILL BE UTILIZED FOR THE SCREENING, BUT SPECIFIC SPECIES AND SPACING HAVE NOT BEEN DETERMINED. TYPICALLY THE SCREENING IS COMPOSED OF EVERGREEN TREES THAT CAN PROVIDE A LUSH GREEN YEAR ROUND SCREENING.