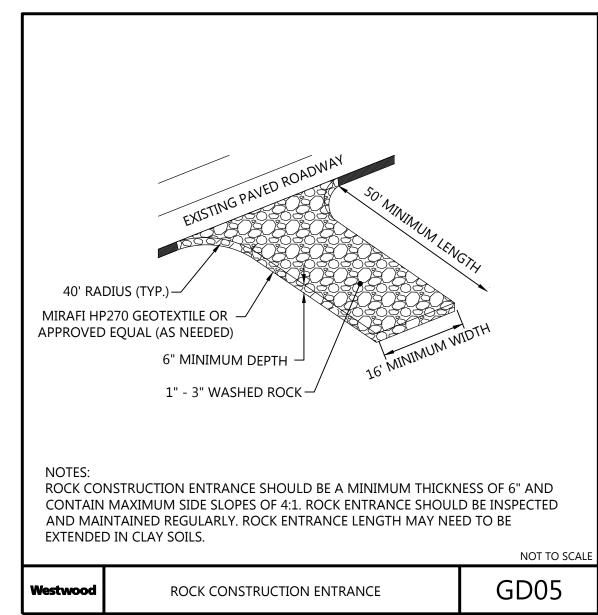

herco Solar Project**

Sherburne County, MN

Screening Plan - 3

NOT FOR CONSTRUCTION

03/09/2021















Westwood Professional Services, Inc.

PREPARED FOR:



8400 NORMANDALE LAKE BLVD, STE 1200 BLOOMINGTON, MN 55437

|   | REVISIONS: |           |                             |
|---|------------|-----------|-----------------------------|
|   | #          | DATE      | COMMENT                     |
| l | В          | 1/25/2021 | PERMITTING PLANS            |
| l | С          | 2/05/2021 | PERMITTING PLANS            |
|   | D          | 2/17/2021 | ALTERED SUBSTATION LOCATION |

03/03/2021 ALTERED SUBSTATION LOCATION

03/09/2021 ALTERED SUBSTATION LOCATION

Sherco Solar Project

Sherburne County, MN

Construction Details - 1

NOT FOR CONSTRUCTION

DATE: 03/09/2021

SHEET: C.501















## (952) 937-5822 Minnetonka, MN 55343

(888) 937-5150 westwoodps.com

Westwood Professional Services, Inc.



8400 NORMANDALE LAKE BLVD, STE 1200

# BLOOMINGTON, MN 55437

# DATE COMMENT B 1/25/2021 PERMITTING PLANS

2/05/2021 PERMITTING PLANS

D 2/17/2021 ALTERED SUBSTATION LOCATION

03/03/2021 ALTERED SUBSTATION LOCATION

03/09/2021 ALTERED SUBSTATION LOCATION

### **Sherco Solar Project**

Sherburne County, MN

### Construction Details -2

#### NOT FOR CONSTRUCTION

03/09/2021 DATE:

C.502 SHEET: