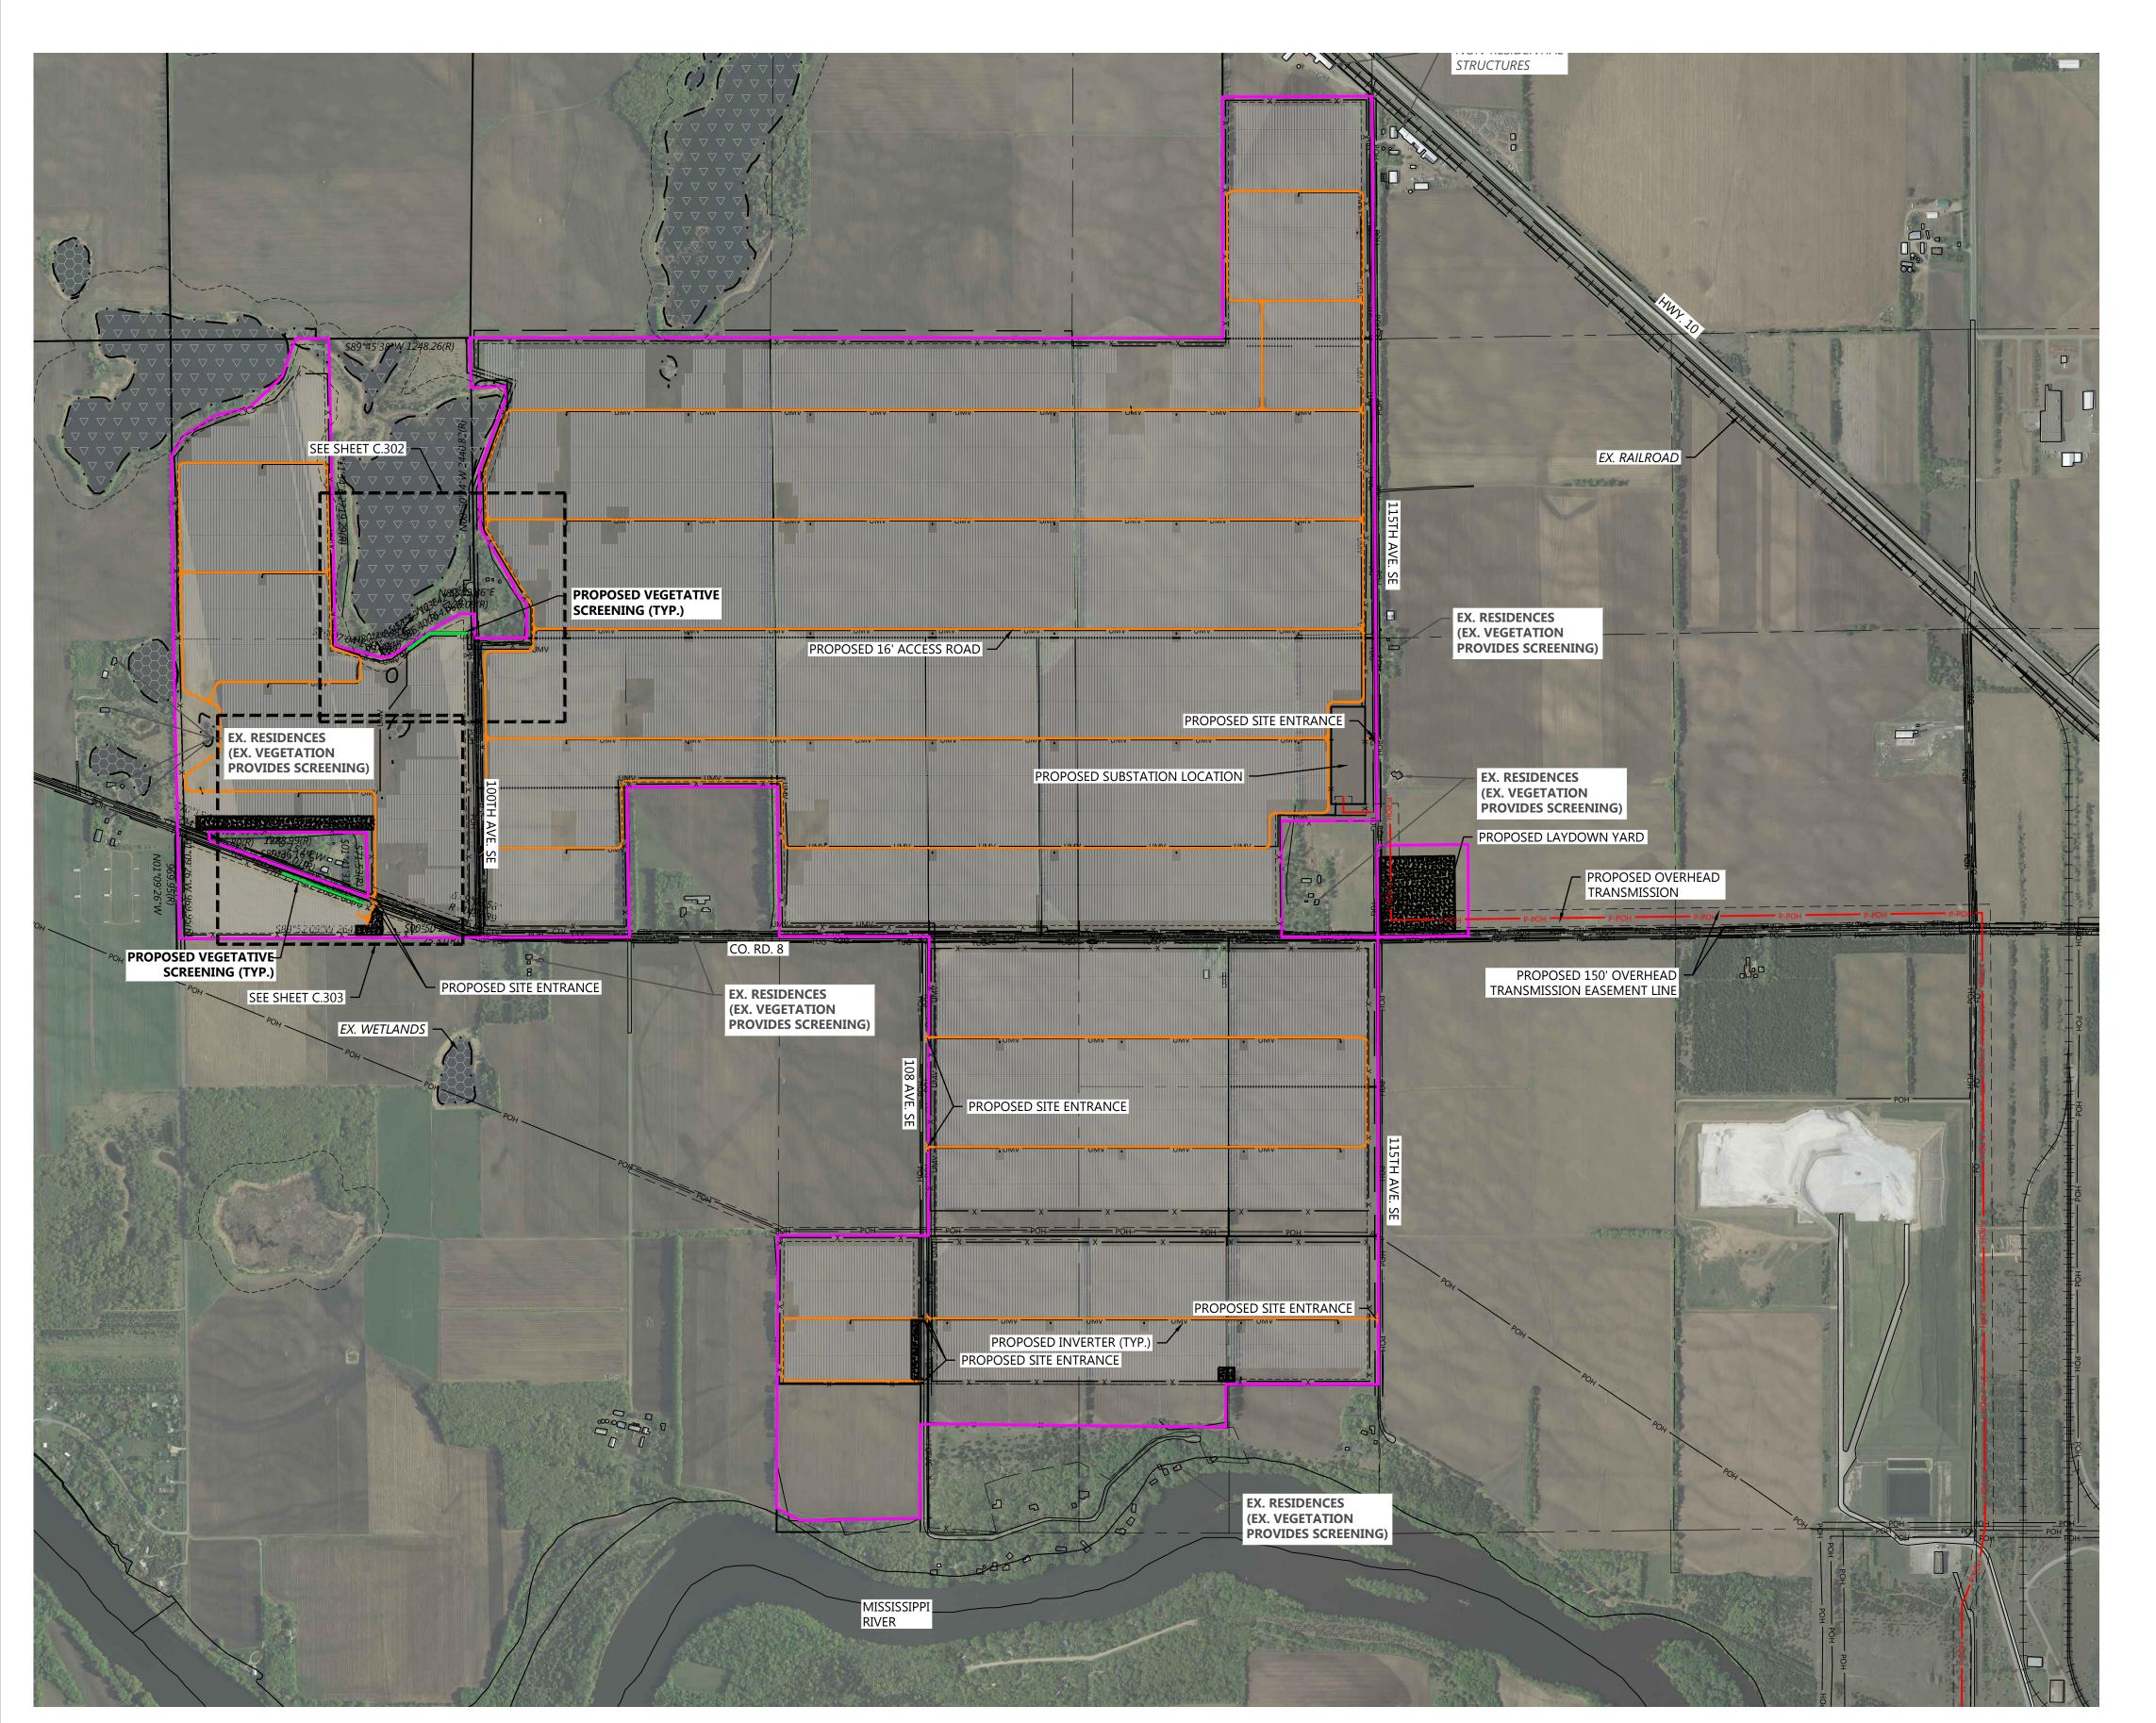

### **Sherco Solar Project**

Sherburne County, MN

Site Plan - 67

NOT FOR CONSTRUCTION

03/09/2021

PROJECT BOUNDARY —— — — SECTION LINES — — RIGHT-OF-WAY LINES ---- EASEMENT LINES CONTROL EX. TREELINE EX. PAVED ROAD = = = = = EX. Gravel road +++++++ EX. RAILROAD EX. WETLAND ∵ 🔻 ∵ 🔽 EX. PUBLIC WATERBODY PROPOSED SOLAR ARRAY ----- PROPOSED MODULE SETBACK PROPOSED ACCESS ROAD PROPOSED ELECTRICAL EQUIPMENT PROPOSED UNDERGROUND COLLECTION P-POH PROPOSED OVERHEAD TRANSMISSION PROPOSED LAYDOWN YARD PROPOSED VEGETATIVE SCREENING

#### VEGETATIVE

#### **SCREENING SELECTION & INTENT:**

- 1. THE PROPOSED PLANS INCLUDE VEGETATIVE SCREENING AT STRATEGIC LOCATIONS ACROSS THE PROJECT SITE TO LIMIT DIRECT VIEWS OF THE ARRAY FROM RESIDENCES. THE LOCATIONS OF ANTICIPATED SCREENING ARE SHOWN ON THE PLANS.
- 2. NATIVE TREES AND/OR SHRUBS WILL BE UTILIZED FOR THE SCREENING, BUT SPECIFIC SPECIES AND SPACING HAVE NOT BEEN DETERMINED. TYPICALLY THE SCREENING IS COMPOSED OF EVERGREEN TREES THAT CAN PROVIDE A LUSH GREEN YEAR ROUND SCREENING.