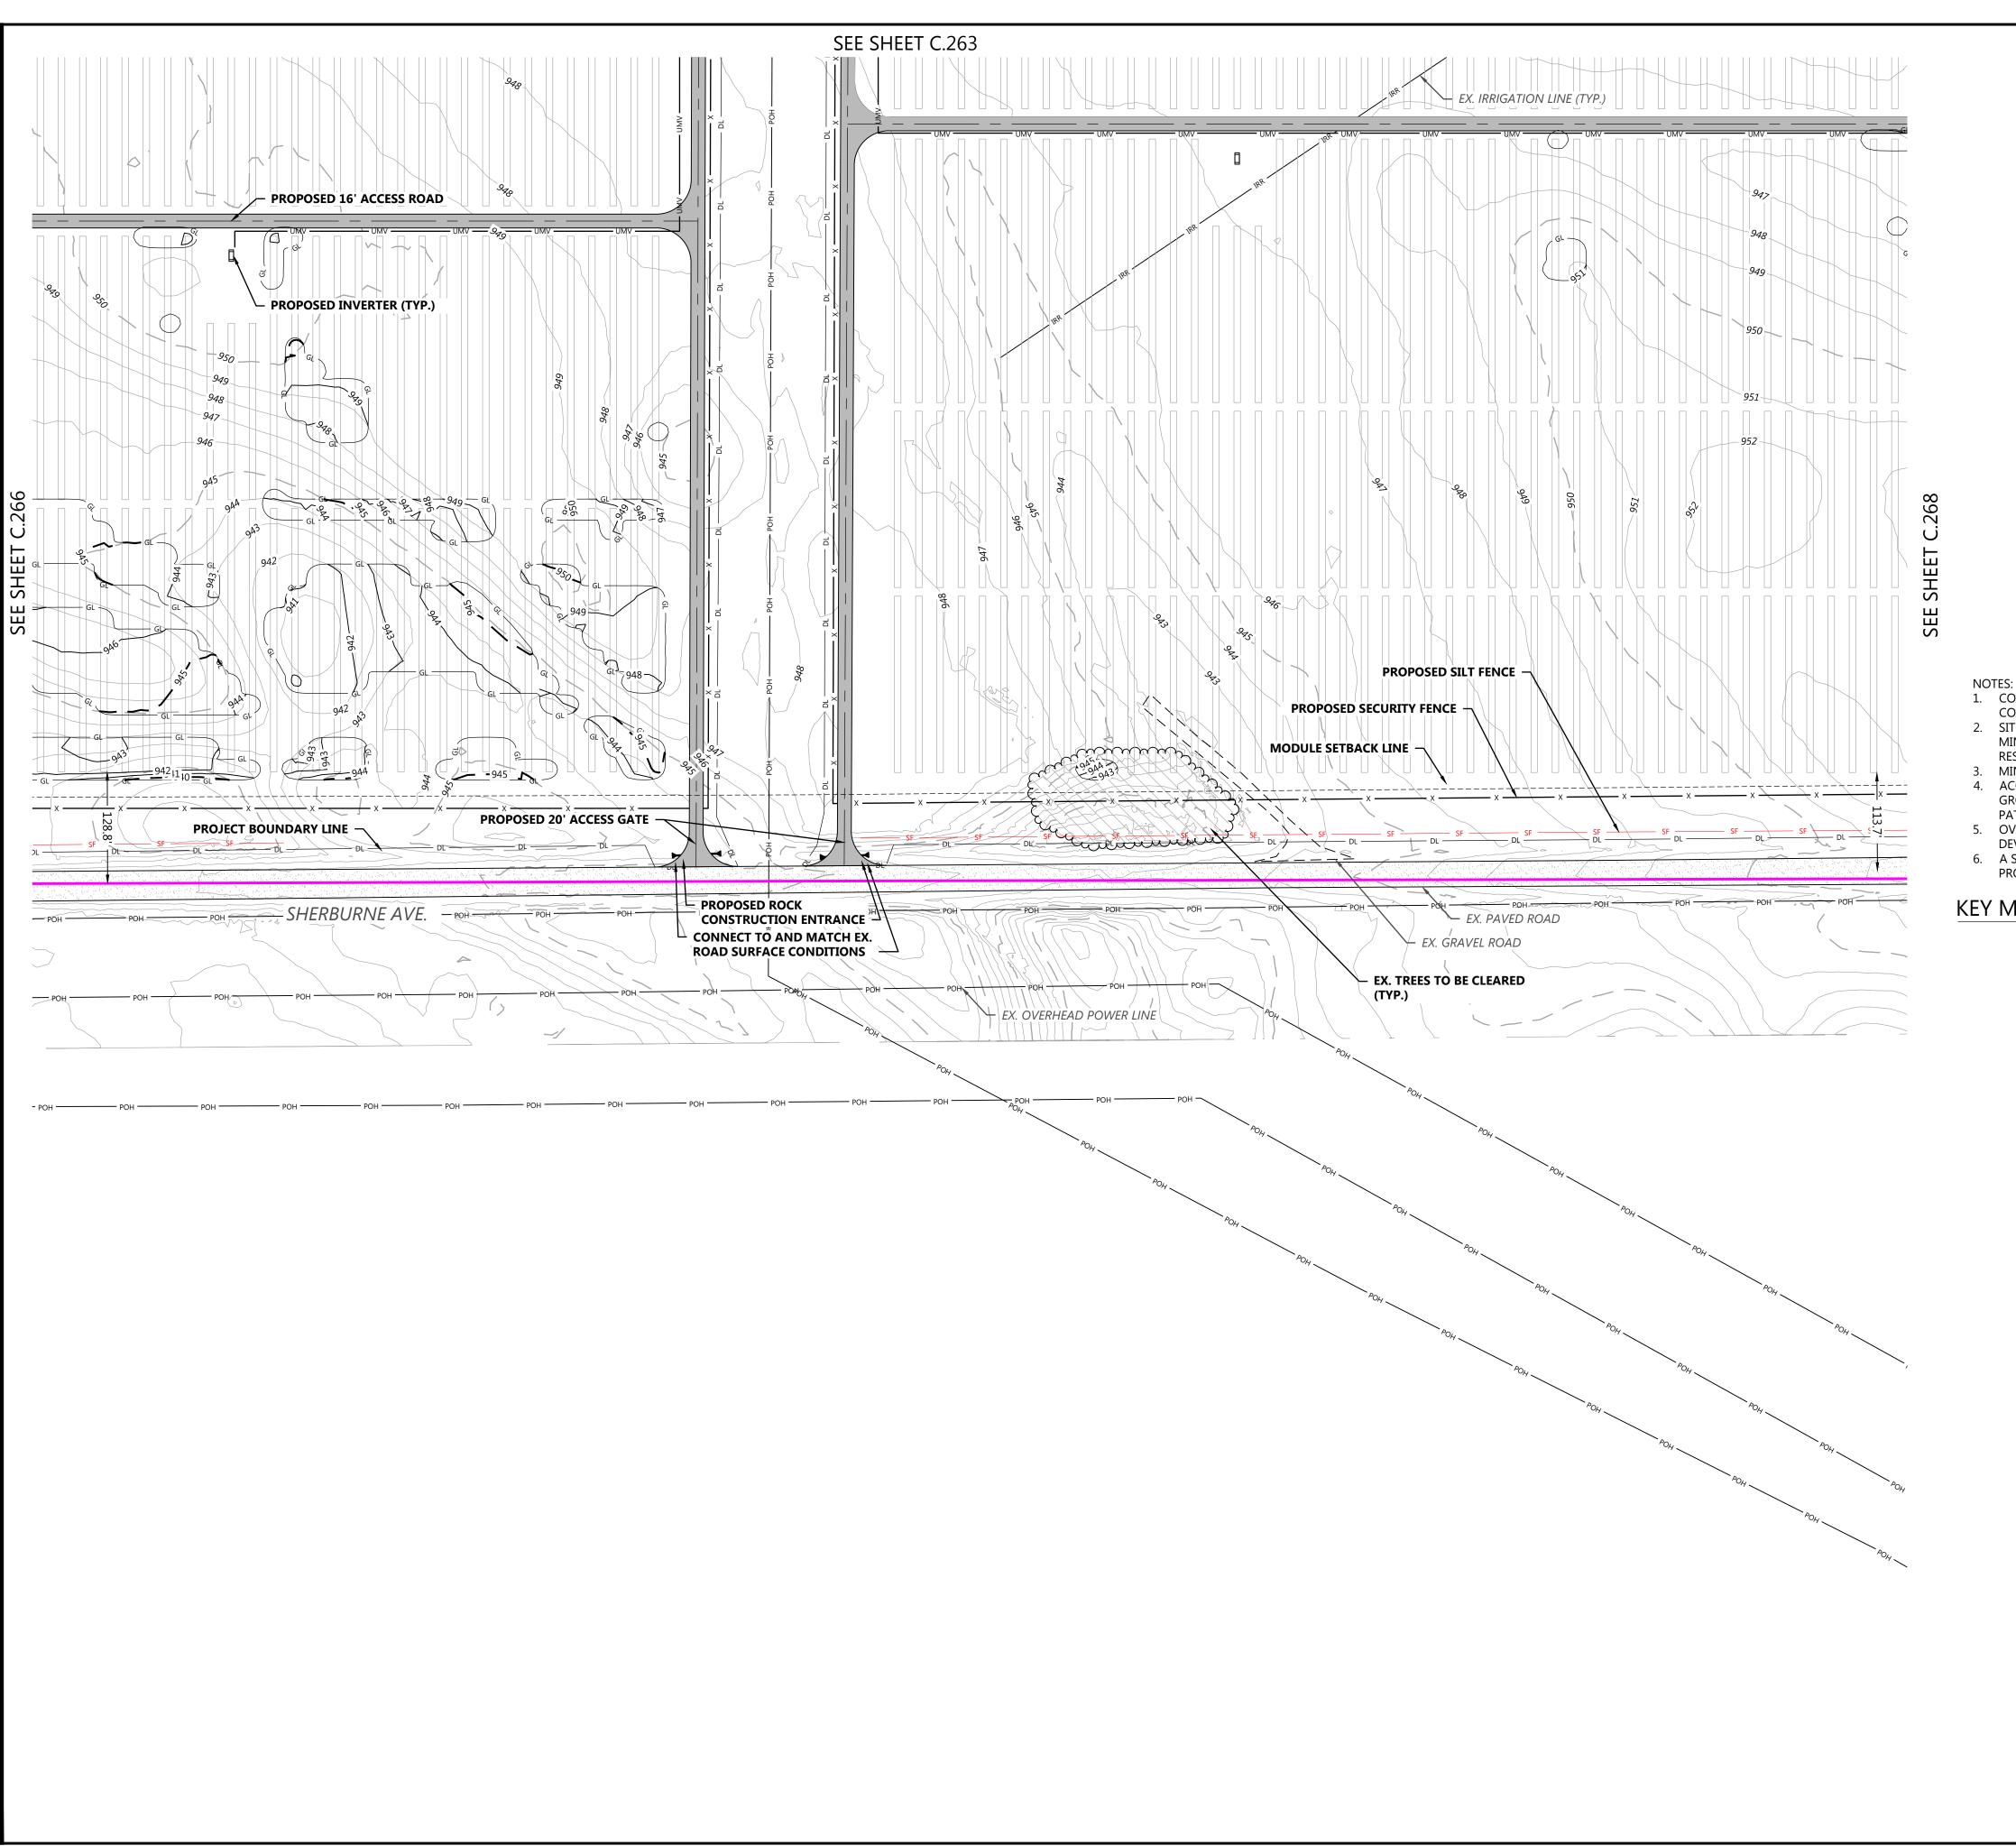

### Sherco Solar Project

Sherburne County, MN

Site Plan - 63

NOT FOR CONSTRUCTION

DATE: 03/09/2021

неет: С.265

LEGEND: PROJECT BOUNDARY —— — — SECTION LINES ---- RIGHT-OF-WAY LINES ---- EASEMENT LINES — 900 — EX. INDEX CONTOUR EX. INTERVAL CONTOUR EX. TREELINE EX. PAVED ROAD = = = = = EX. Gravel road EX. RAILROAD LINE ----- x ----- EX. FENCE ----- IRR ----- EX. IRRIGATION LINE → POH → EX. OVERHEAD POWER EX. WETLAND

EX. PUBLIC WATERBODY TREES TO BE CLEARED PROPOSED SOLAR ARRAY ----- PROPOSED MODULE SETBACK PROPOSED ACCESS ROAD PROPOSED LOW WATER CROSSING PROPOSED SECURITY FENCE PROPOSED ELECTRICAL EQUIPMENT PROPOSED LAYDOWN YARD — UMV — UNDERGROUND COLLECTION — 900 — — PROPOSED INDEX CONTOUR — PROPOSED INTERVAL CONTOUR PROPOSED GRADING LIMITS PROPOSED CULVERT PROPOSED STORMWATER DIVERSION DITCH

1. CONTRACTOR SHALL INSTALL ALL PERIMETER EROSION AND SEDIMENT

PROPOSED DISTURBANCE LINE

PROPOSED PERIMETER SEDIMENT CONTROL PROPOSED EROSION CONTROL BLANKET

PROPOSED OVERHEAD TRANSMISSION LINE

- CONTROL DEVICES PRIOR TO UPSLOPE DISTURBANCE ACTIVITIES. 2. SITE PREPARATION INCLUDES BUT IS NOT LIMITED TO CLEARING/GRUBBING, MINOR GRADING, COMPACTION, MOWING OF VEGETATION, AND RESTABILIZATION OF DISTURBED AREA.
- 3. MINOR SURFACE SMOOTHING MAY OCCUR FOR SOLAR PANEL INSTALLATION. 4. ACCESS ROADS WILL BE CONSTRUCTED TO MATCH THE SURROUNDING EXISTING
- GROUND ELEVATIONS TO ALLOW THE 5. CONTINUATION OF DRAINAGE PATTERNS.
- 5. OVERALL DRAINAGE PATTERNS WILL NOT BE ALTERED WITH SOLAR DEVELOPMENT.
- 6. A SITE SPECIFIC SWPPP AND SPECIFIC BEST MANAGEMENT PRACTICES WILL BE PROVIDED WITH THE FINAL DESIGN.

#### KEY MAP:

### **Sherco Solar Project**

Sherburne County, MN

| PROJECT SETBACKS     |          |               |  |
|----------------------|----------|---------------|--|
| ADJACENT ITEM        | REQUIRED | MIN. DESIGNED |  |
| AGRICULTURAL LAND    | 50'      | 51.5          |  |
| TOWNSHIP/COUNTY ROAD | 100'     | 100.7'        |  |
| HIGHWAYS 24 OR 25    | 150'     | 176.2'        |  |
| HIGHWAYS 10          | 200'     | 338.0'        |  |