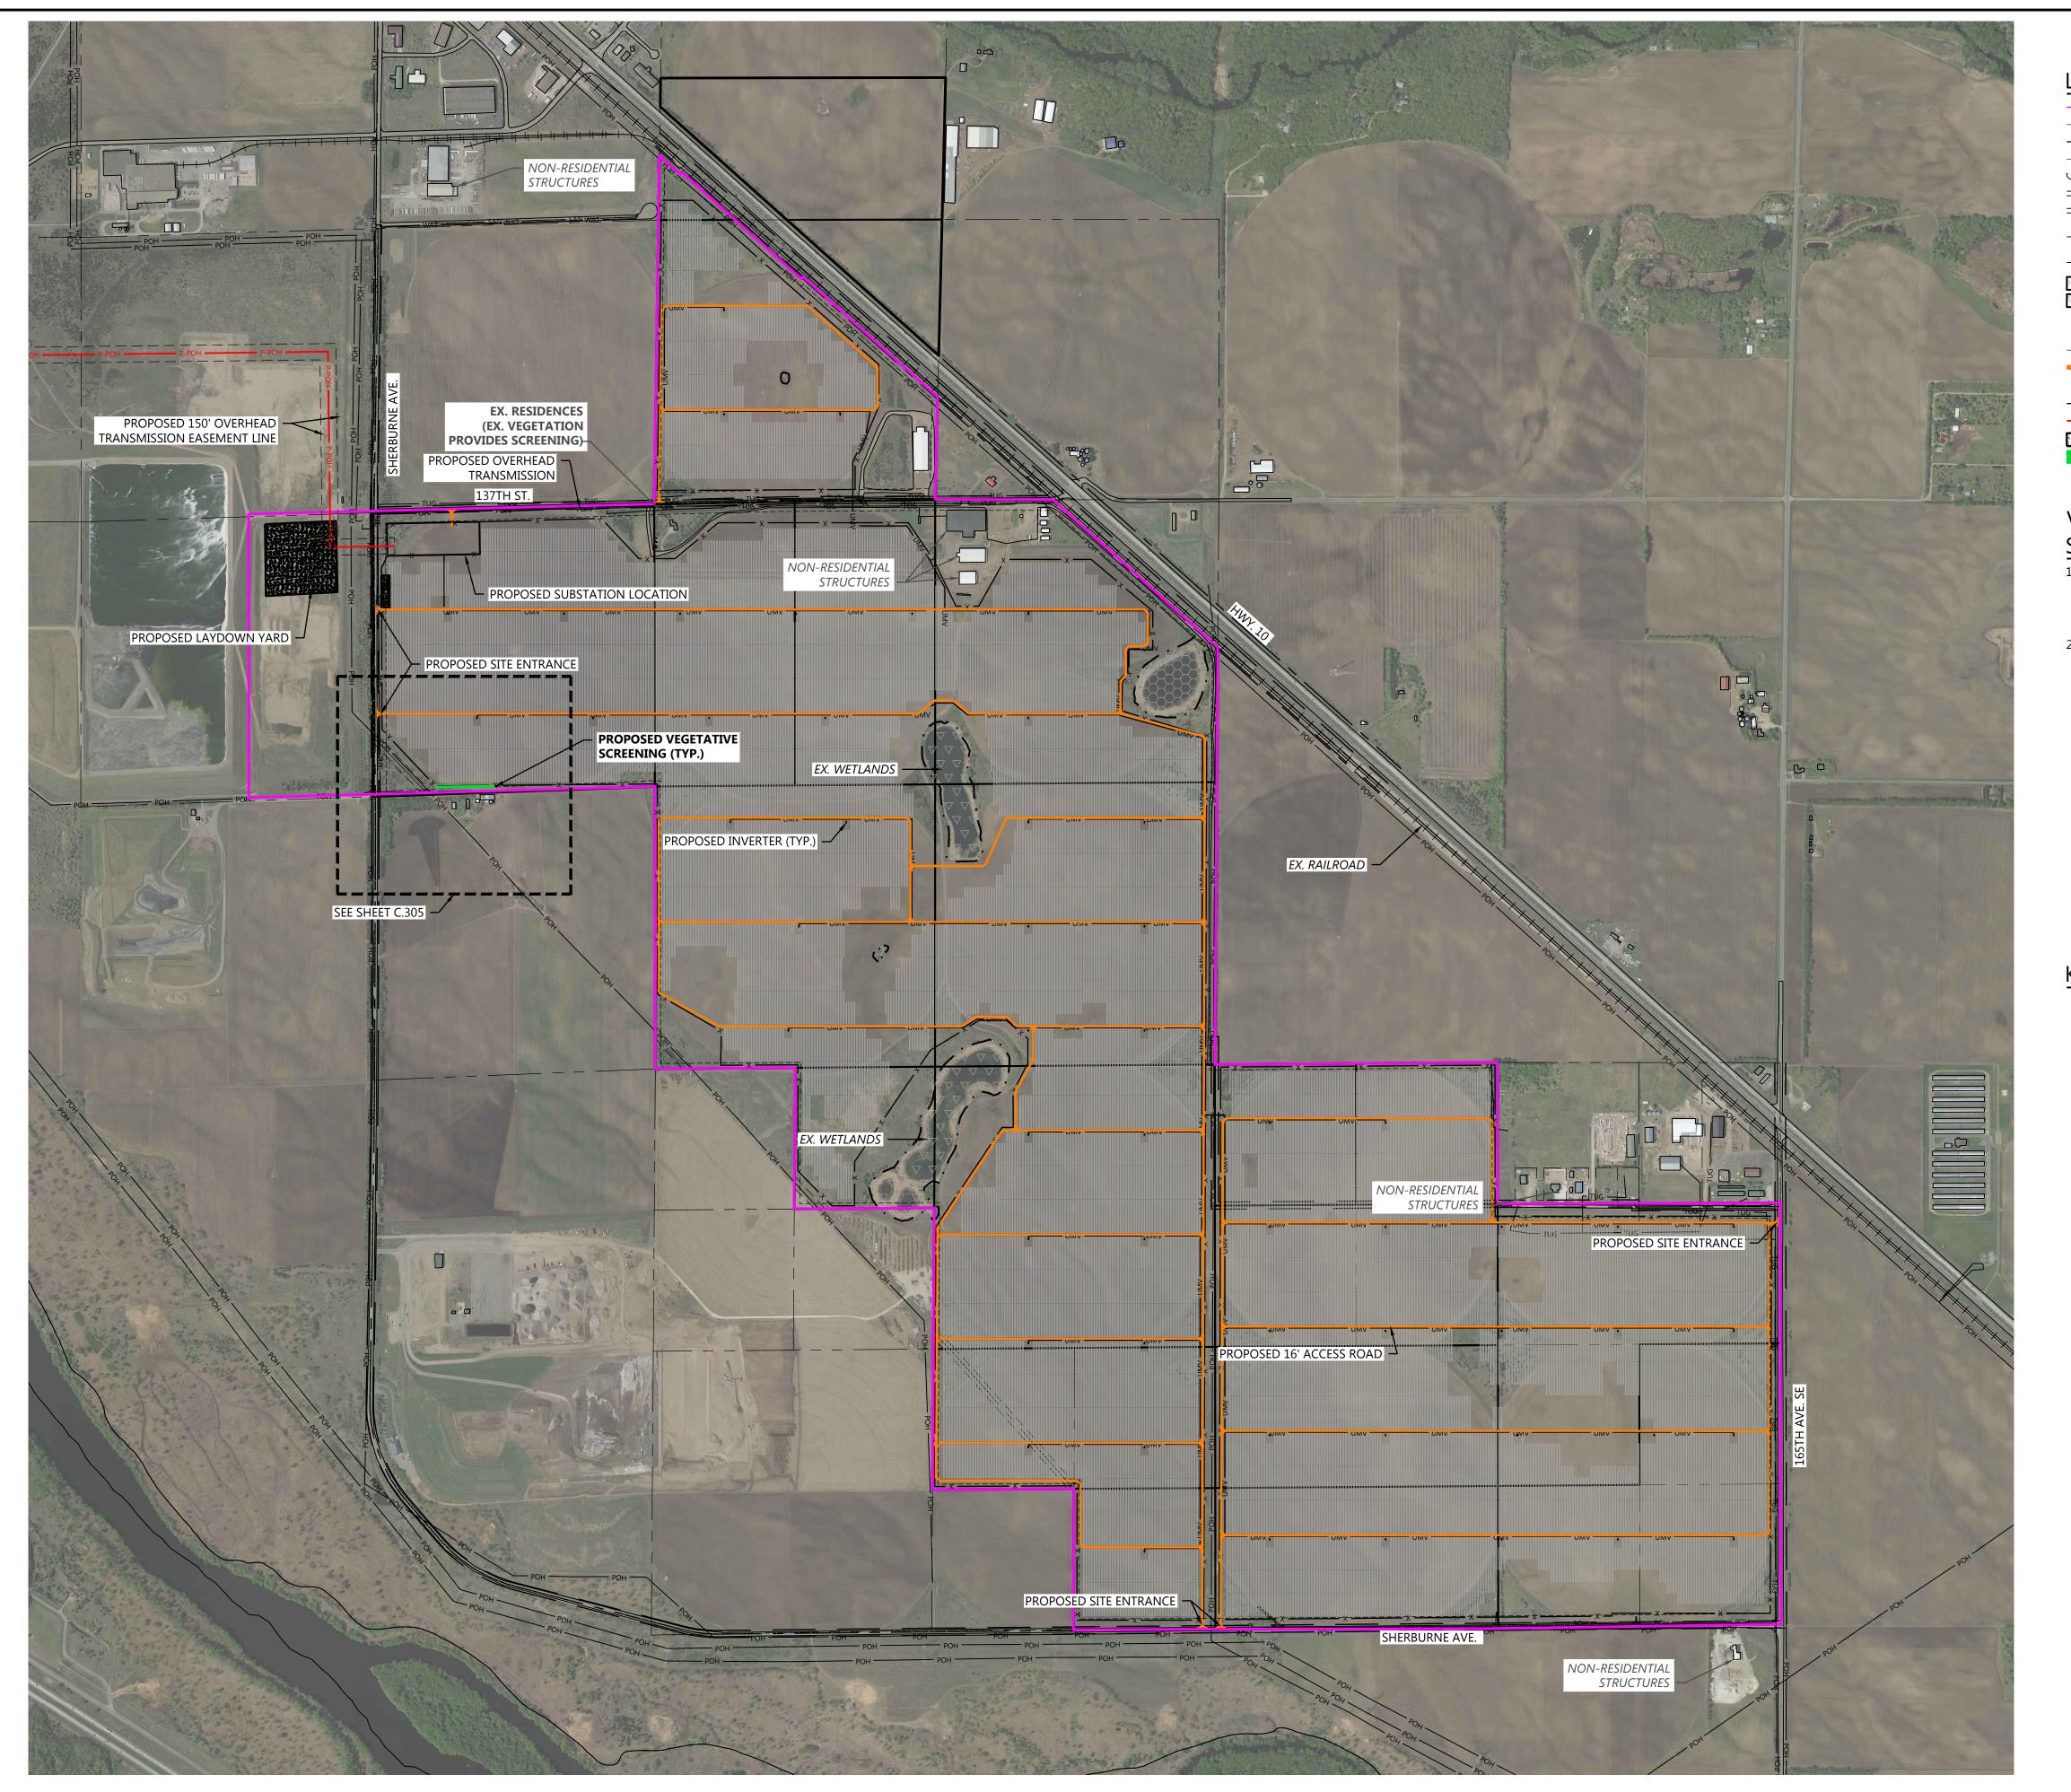

PROJECT BOUNDARY —— — — SECTION LINES — RIGHT-OF-WAY LINES ————— EASEMENT LINES

— \_\_ 900 — EX. INDEX CONTOUR EX. INTERVAL CONTOUR

WWWWW EX. TREELINE EX. PAVED ROAD = = = = = EX. Gravel road EX. RAILROAD LINE

——— x ——— EX. FENCE ----- IRR ----- EX. IRRIGATION LINE

POH POH EX. OVERHEAD POWER EX. WETLAND TREES TO BE CLEARED

EX. PUBLIC WATERBODY

PROPOSED SOLAR ARRAY ----- PROPOSED MODULE SETBACK PROPOSED ACCESS ROAD PROPOSED LOW WATER CROSSING PROPOSED SECURITY FENCE

PROPOSED ELECTRICAL EQUIPMENT PROPOSED LAYDOWN YARD — UMV — UNDERGROUND COLLECTION — 900 — → PROPOSED INDEX CONTOUR

— PROPOSED INTERVAL CONTOUR

PROPOSED GRADING LIMITS PROPOSED CULVERT PROPOSED STORMWATER DIVERSION DITCH PROPOSED PERIMETER SEDIMENT CONTROL PROPOSED EROSION CONTROL BLANKET PROPOSED OVERHEAD TRANSMISSION LINE

PROPOSED DISTURBANCE LINE

#### 1. CONTRACTOR SHALL INSTALL ALL PERIMETER EROSION AND SEDIMENT

- CONTROL DEVICES PRIOR TO UPSLOPE DISTURBANCE ACTIVITIES. 2. SITE PREPARATION INCLUDES BUT IS NOT LIMITED TO CLEARING/GRUBBING, MINOR GRADING, COMPACTION, MOWING OF VEGETATION, AND RESTABILIZATION OF DISTURBED AREA.
- 3. MINOR SURFACE SMOOTHING MAY OCCUR FOR SOLAR PANEL INSTALLATION. 4. ACCESS ROADS WILL BE CONSTRUCTED TO MATCH THE SURROUNDING EXISTING
- GROUND ELEVATIONS TO ALLOW THE 5. CONTINUATION OF DRAINAGE PATTERNS.
- 5. OVERALL DRAINAGE PATTERNS WILL NOT BE ALTERED WITH SOLAR
- A SITE SPECIFIC SWPPP AND SPECIFIC BEST MANAGEMENT PRACTICES WILL BE PROVIDED WITH THE FINAL DESIGN.

#### KEY MAP:

| PROJECT S            | SETBACKS |               |
|----------------------|----------|---------------|
| ADJACENT ITEM        | REQUIRED | MIN. DESIGNEI |
| AGRICULTURAL LAND    | 50'      | 51.5          |
| TOWNSHIP/COUNTY ROAD | 100'     | 100.7'        |
| HIGHWAYS 24 OR 25    | 150'     | 176.2'        |
| HIGHWAYS 10          | 200'     | 338.0'        |