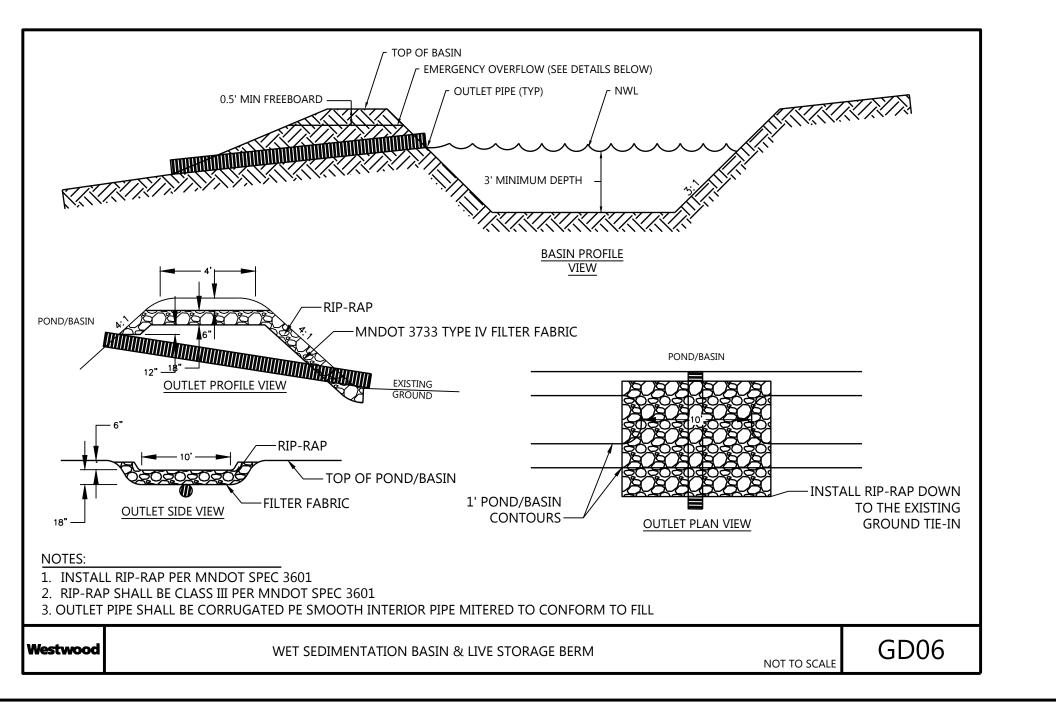

#### 1. CONTRACTOR SHALL INSTALL ALL PERIMETER EROSION AND SEDIMENT

- CONTROL DEVICES PRIOR TO UPSLOPE DISTURBANCE ACTIVITIES. 2. SITE PREPARATION INCLUDES BUT IS NOT LIMITED TO CLEARING/GRUBBING, MINOR GRADING, COMPACTION, MOWING OF VEGETATION, AND RESTABILIZATION OF DISTURBED AREA.
- 3. MINOR SURFACE SMOOTHING MAY OCCUR FOR SOLAR PANEL INSTALLATION. 4. ACCESS ROADS WILL BE CONSTRUCTED TO MATCH THE SURROUNDING EXISTING
- GROUND ELEVATIONS TO ALLOW THE 5. CONTINUATION OF DRAINAGE PATTERNS.
- 5. OVERALL DRAINAGE PATTERNS WILL NOT BE ALTERED WITH SOLAR
- A SITE SPECIFIC SWPPP AND SPECIFIC BEST MANAGEMENT PRACTICES WILL BE PROVIDED WITH THE FINAL DESIGN.

#### 1. CONTRACTOR SHALL INSTALL ALL PERIMETER EROSION AND SEDIMENT CONTROL DEVICES PRIOR TO UPSLOPE DISTURBANCE ACTIVITIES.

- 2. SITE PREPARATION INCLUDES BUT IS NOT LIMITED TO CLEARING/GRUBBING, MINOR GRADING, COMPACTION, MOWING OF VEGETATION, AND RESTABILIZATION OF DISTURBED AREA.
- MINOR SURFACE SMOOTHING MAY OCCUR FOR SOLAR PANEL INSTALLATION.
   ACCESS ROADS WILL BE CONSTRUCTED TO MATCH THE SURROUNDING EXISTING
- GROUND ELEVATIONS TO ALLOW THE 5. CONTINUATION OF DRAINAGE PATTERNS.

  5. OVERALL DRAINAGE PATTERNS WILL NOT BE ALTERED WITH SOLAR
- DEVELOPMENT.

  6 A SITE SPECIFIC SWPPP AND SPECIFIC BEST MANAGEMENT PRACTICES WILL
- 6. A SITE SPECIFIC SWPPP AND SPECIFIC BEST MANAGEMENT PRACTICES WILL BE PROVIDED WITH THE FINAL DESIGN.

1. CONTRACTOR SHALL INSTALL ALL PERIMETER EROSION AND SEDIMENT

PROPOSED DISTURBANCE LINE

PROPOSED PERIMETER SEDIMENT CONTROL PROPOSED EROSION CONTROL BLANKET

PROPOSED OVERHEAD TRANSMISSION LINE

- CONTROL DEVICES PRIOR TO UPSLOPE DISTURBANCE ACTIVITIES. 2. SITE PREPARATION INCLUDES BUT IS NOT LIMITED TO CLEARING/GRUBBING, MINOR GRADING, COMPACTION, MOWING OF VEGETATION, AND RESTABILIZATION OF DISTURBED AREA.
- 3. MINOR SURFACE SMOOTHING MAY OCCUR FOR SOLAR PANEL INSTALLATION. 4. ACCESS ROADS WILL BE CONSTRUCTED TO MATCH THE SURROUNDING EXISTING
- GROUND ELEVATIONS TO ALLOW THE 5. CONTINUATION OF DRAINAGE PATTERNS.
- 5. OVERALL DRAINAGE PATTERNS WILL NOT BE ALTERED WITH SOLAR DEVELOPMENT.
- 6. A SITE SPECIFIC SWPPP AND SPECIFIC BEST MANAGEMENT PRACTICES WILL BE PROVIDED WITH THE FINAL DESIGN.

#### PROPOSED DISTURBANCE LINE

- 1. CONTRACTOR SHALL INSTALL ALL PERIMETER EROSION AND SEDIMENT
- CONTROL DEVICES PRIOR TO UPSLOPE DISTURBANCE ACTIVITIES. 2. SITE PREPARATION INCLUDES BUT IS NOT LIMITED TO CLEARING/GRUBBING, MINOR GRADING, COMPACTION, MOWING OF VEGETATION, AND RESTABILIZATION OF DISTURBED AREA.
- MINOR SURFACE SMOOTHING MAY OCCUR FOR SOLAR PANEL INSTALLATION.
- 4. ACCESS ROADS WILL BE CONSTRUCTED TO MATCH THE SURROUNDING EXISTING GROUND ELEVATIONS TO ALLOW THE 5. CONTINUATION OF DRAINAGE
- 5. OVERALL DRAINAGE PATTERNS WILL NOT BE ALTERED WITH SOLAR
- 6. A SITE SPECIFIC SWPPP AND SPECIFIC BEST MANAGEMENT PRACTICES WILL BE PROVIDED WITH THE FINAL DESIGN.

### **Sherco Solar Project**

Sherburne County, MN

Site Plan - 65

NOT FOR CONSTRUCTION

03/09/2021

- 1. CONTRACTOR SHALL INSTALL ALL PERIMETER EROSION AND SEDIMENT
- CONTROL DEVICES PRIOR TO UPSLOPE DISTURBANCE ACTIVITIES. 2. SITE PREPARATION INCLUDES BUT IS NOT LIMITED TO CLEARING/GRUBBING, MINOR GRADING, COMPACTION, MOWING OF VEGETATION, AND RESTABILIZATION OF DISTURBED AREA.
- MINOR SURFACE SMOOTHING MAY OCCUR FOR SOLAR PANEL INSTALLATION.
- 4. ACCESS ROADS WILL BE CONSTRUCTED TO MATCH THE SURROUNDING EXISTING GROUND ELEVATIONS TO ALLOW THE 5. CONTINUATION OF DRAINAGE

PROPOSED DISTURBANCE LINE

PROPOSED CULVERT

PROPOSED STORMWATER DIVERSION DITCH

PROPOSED PERIMETER SEDIMENT CONTROL PROPOSED EROSION CONTROL BLANKET

PROPOSED OVERHEAD TRANSMISSION LINE

- 5. OVERALL DRAINAGE PATTERNS WILL NOT BE ALTERED WITH SOLAR
- 6. A SITE SPECIFIC SWPPP AND SPECIFIC BEST MANAGEMENT PRACTICES WILL BE PROVIDED WITH THE FINAL DESIGN.

CONTROL DEVICES PRIOR TO UPSLOPE DISTURBANCE ACTIVITIES. 2. SITE PREPARATION INCLUDES BUT IS NOT LIMITED TO CLEARING/GRUBBING, MINOR GRADING, COMPACTION, MOWING OF VEGETATION, AND RESTABILIZATION OF DISTURBED AREA.

1. CONTRACTOR SHALL INSTALL ALL PERIMETER EROSION AND SEDIMENT

3. MINOR SURFACE SMOOTHING MAY OCCUR FOR SOLAR PANEL INSTALLATION. 4. ACCESS ROADS WILL BE CONSTRUCTED TO MATCH THE SURROUNDING EXISTING GROUND ELEVATIONS TO ALLOW THE 5. CONTINUATION OF DRAINAGE

5. OVERALL DRAINAGE PATTERNS WILL NOT BE ALTERED WITH SOLAR

6. A SITE SPECIFIC SWPPP AND SPECIFIC BEST MANAGEMENT PRACTICES WILL BE PROVIDED WITH THE FINAL DESIGN.