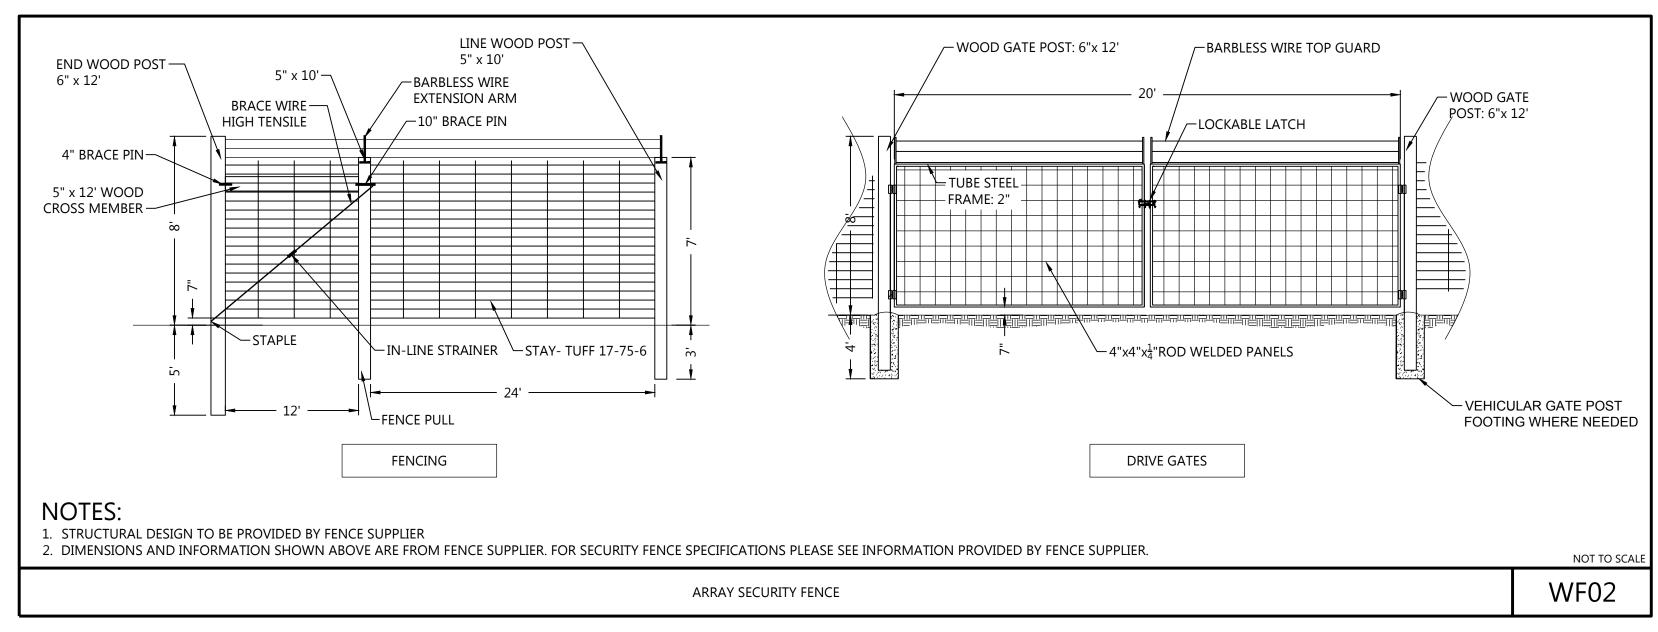

| _     | 2/05/2021 | DEPMITTING DI ANS |

E 03/03/2021 ALTERED SUBSTATION LOCATION

D 2/17/2021 ALTERED SUBSTATION LOCATION

F 03/09/2021 ALTERED SUBSTATION LOCATION



## **Sherco Solar Project**Sherburne County, MN

Screening Plan - 2

NOT FOR CONSTRUCTION

03/09/2021





P-POH P-POH PROPOSED OVERHEAD TRANSMISSION LINE

PROPOSED VEGETATIVE SCREENING



Westwood Professional Services, Inc.

# DATE



### 8400 NORMANDALE LAKE BLVD, STE 1200 BLOOMINGTON, MN 55437

C 2/05/2021 PERMITTING PLANS

COMMENT

B 1/25/2021 PERMITTING PLANS

D 2/17/2021 ALTERED SUBSTATION LOCATION

E 03/03/2021 ALTERED SUBSTATION LOCATION

F 03/09/2021 ALTERED SUBSTATION LOCATION



### **Sherco Solar Project**

Sherburne County, MN

Screening Plan - 3

NOT FOR CONSTRUCTION

03/09/2021















Westwood Professional Services, Inc.

PREPARED FOR:



8400 NORMANDALE LAKE BLVD, STE 1200 BLOOMINGTON, MN 55437

|   | REVISIONS: |           |                             |
|---|------------|-----------|-----------------------------|
|   | #          | DATE      | COMMENT                     |
| l | В          | 1/25/2021 | PERMITTING PLANS            |
| l | С          | 2/05/2021 | PERMITTING PLANS            |
|   | D          | 2/17/2021 | ALTERED SUBSTATION LOCATION |

03/03/2021 ALTERED SUBSTATION LOCATION

03/09/2021 ALTERED SUBSTATION LOCATION

Sherco Solar Project

Sherburne County, MN

Construction Details - 1

NOT FOR CONSTRUCTION

DATE: 03/09/2021

SHEET: C.501















## (952) 937-5822 Minnetonka, MN 55343

(888) 937-5150 westwoodps.com

Westwood Professiona