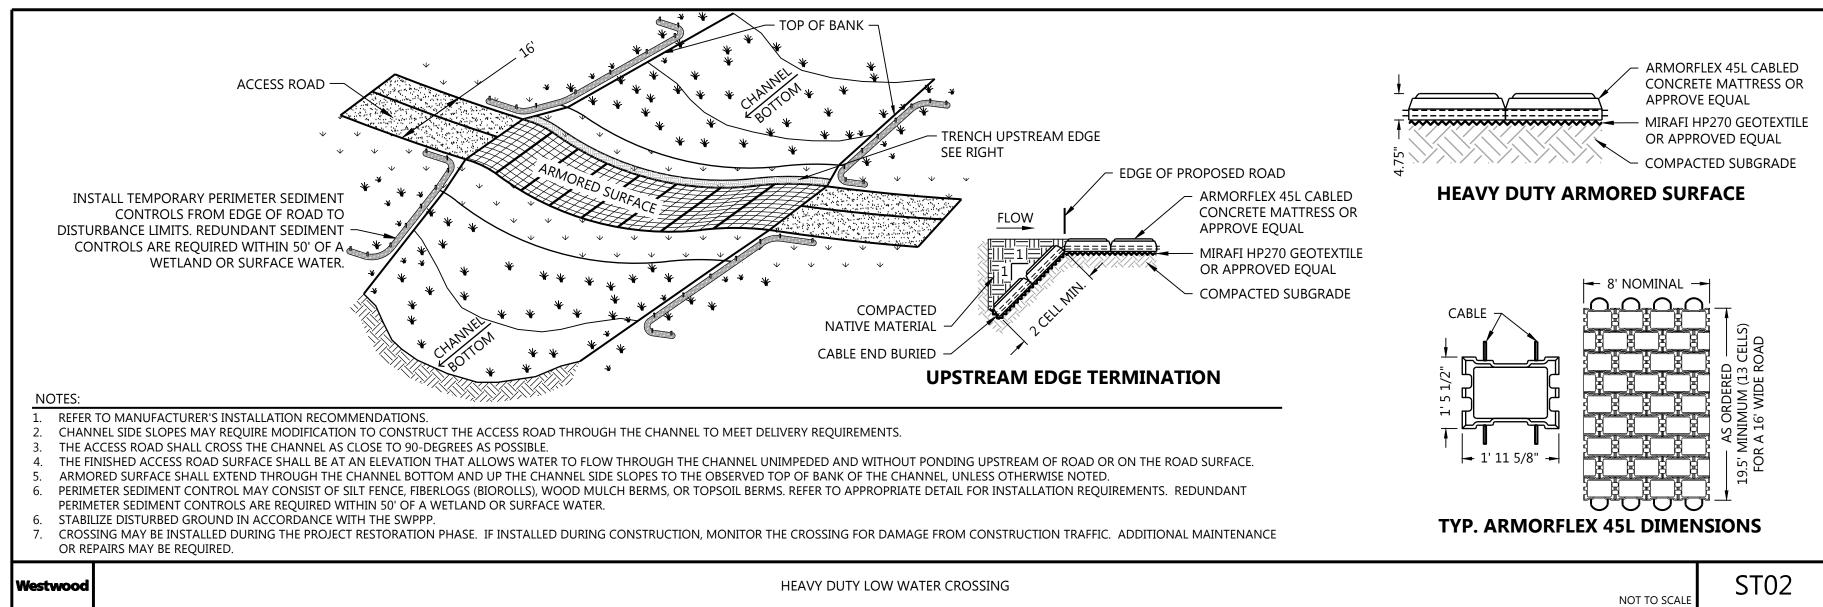

#### 1. CONTRACTOR SHALL INSTALL ALL PERIMETER EROSION AND SEDIMENT

- CONTROL DEVICES PRIOR TO UPSLOPE DISTURBANCE ACTIVITIES. 2. SITE PREPARATION INCLUDES BUT IS NOT LIMITED TO CLEARING/GRUBBING, MINOR GRADING, COMPACTION, MOWING OF VEGETATION, AND RESTABILIZATION OF DISTURBED AREA.
- 3. MINOR SURFACE SMOOTHING MAY OCCUR FOR SOLAR PANEL INSTALLATION. 4. ACCESS ROADS WILL BE CONSTRUCTED TO MATCH THE SURROUNDING EXISTING
- GROUND ELEVATIONS TO ALLOW THE 5. CONTINUATION OF DRAINAGE PATTERNS.
- 5. OVERALL DRAINAGE PATTERNS WILL NOT BE ALTERED WITH SOLAR
- A SITE SPECIFIC SWPPP AND SPECIFIC BEST MANAGEMENT PRACTICES WILL BE PROVIDED WITH THE FINAL DESIGN.

#### 1. CONTRACTOR SHALL INSTALL ALL PERIMETER EROSION AND SEDIMENT CONTROL DEVICES PRIOR TO UPSLOPE DISTURBANCE ACTIVITIES.

- 2. SITE PREPARATION INCLUDES BUT IS NOT LIMITED TO CLEARING/GRUBBING, MINOR GRADING, COMPACTION, MOWING OF VEGETATION, AND RESTABILIZATION OF DISTURBED AREA.
- MINOR SURFACE SMOOTHING MAY OCCUR FOR SOLAR PANEL INSTALLATION.
   ACCESS ROADS WILL BE CONSTRUCTED TO MATCH THE SURROUNDING EXISTING
- GROUND ELEVATIONS TO ALLOW THE 5. CONTINUATION OF DRAINAGE PATTERNS.

  5. OVERALL DRAINAGE PATTERNS WILL NOT BE ALTERED WITH SOLAR
- DEVELOPMENT.

  6 A SITE SPECIFIC SWPPP AND SPECIFIC BEST MANAGEMENT PRACTICES WILL
- 6. A SITE SPECIFIC SWPPP AND SPECIFIC BEST MANAGEMENT PRACTICES WILL BE PROVIDED WITH THE FINAL DESIGN.

1. CONTRACTOR SHALL INSTALL ALL PERIMETER EROSION AND SEDIMENT

PROPOSED DISTURBANCE LINE

PROPOSED PERIMETER SEDIMENT CONTROL PROPOSED EROSION CONTROL BLANKET

PROPOSED OVERHEAD TRANSMISSION LINE

- CONTROL DEVICES PRIOR TO UPSLOPE DISTURBANCE ACTIVITIES. 2. SITE PREPARATION INCLUDES BUT IS NOT LIMITED TO CLEARING/GRUBBING, MINOR GRADING, COMPACTION, MOWING OF VEGETATION, AND RESTABILIZATION OF DISTURBED AREA.
- 3. MINOR SURFACE SMOOTHING MAY OCCUR FOR SOLAR PANEL INSTALLATION. 4. ACCESS ROADS WILL BE CONSTRUCTED TO MATCH THE SURROUNDING EXISTING
- GROUND ELEVATIONS TO ALLOW THE 5. CONTINUATION OF DRAINAGE PATTERNS.
- 5. OVERALL DRAINAGE PATTERNS WILL NOT BE ALTERED WITH SOLAR DEVELOPMENT.
- 6. A SITE SPECIFIC SWPPP AND SPECIFIC BEST MANAGEMENT PRACTICES WILL BE PROVIDED WITH THE FINAL DESIGN.

#### PROPOSED DISTURBANCE LINE

- 1. CONTRACTOR SHALL INSTALL ALL PERIMETER EROSION AND SEDIMENT
- CONTROL DEVICES PRIOR TO UPSLOPE DISTURBANCE ACTIVITIES. 2. SITE PREPARATION INCLUDES BUT IS NOT LIMITED TO CLEARING/GRUBBING, MINOR GRADING, COMPACTION, MOWING OF VEGETATION, AND RESTABILIZATION OF DISTURBED AREA.
- MINOR SURFACE SMOOTHING MAY OCCUR FOR SOLAR PANEL INSTALLATION.
- 4. ACCESS ROADS WILL BE CONSTRUCTED TO MATCH THE SURROUNDING EXISTING GROUND ELEVATIONS TO ALLOW THE 5. CONTINUATION OF DRAINAGE
- 5. OVERALL DRAINAGE PATTERNS WILL NOT BE ALTERED WITH SOLAR
- 6. A SITE SPECIFIC SWPPP AND SPECIFIC BEST MANAGEMENT PRACTICES WILL BE PROVIDED WITH THE FINAL DESIGN.

### **Sherco Solar Project**

Sherburne County, MN

Site Plan - 65

NOT FOR CONSTRUCTION

03/09/2021

- 1. CONTRACTOR SHALL INSTALL ALL PERIMETER EROSION AND SEDIMENT
- CONTROL DEVICES PRIOR TO UPSLOPE DISTURBANCE ACTIVITIES. 2. SITE PREPARATION INCLUDES BUT IS NOT LIMITED TO CLEARING/GRUBBING, MINOR GRADING, COMPACTION, MOWING OF VEGETATION, AND RESTABILIZATION OF DISTURBED AREA.
- MINOR SURFACE SMOOTHING MAY OCCUR FOR SOLAR PANEL INSTALLATION.
- 4. ACCESS ROADS WILL BE CONSTRUCTED TO MATCH THE SURROUNDING EXISTING GROUND ELEVATIONS TO ALLOW THE 5. CONTINUATION OF DRAINAGE

PROPOSED DISTURBANCE LINE

PROPOSED CULVERT

PROPOSED STORMWATER DIVERSION DITCH

PROPOSED PERIMETER SEDIMENT CONTROL PROPOSED EROSION CONTROL BLANKET

PROPOSED OVERHEAD TRANSMISSION LINE

- 5. OVERALL DRAINAGE PATTERNS WILL NOT BE ALTERED WITH SOLAR
- 6. A SITE SPECIFIC SWPPP AND SPECIFIC BEST MANAGEMENT PRACTICES WILL BE PROVIDED WITH THE FINAL DESIGN.

CONTROL DEVICES PRIOR TO UPSLOPE DISTURBANCE ACTIVITIES. 2. SITE PREPARATION INCLUDES BUT IS NOT LIMITED TO CLEARING/GRUBBING, MINOR GRADING, COMPACTION, MOWING OF VEGETATION, AND RESTABILIZATION OF DISTURBED AREA.

1. CONTRACTOR SHALL INSTALL ALL PERIMETER EROSION AND SEDIMENT

3. MINOR SURFACE SMOOTHING MAY OCCUR FOR SOLAR PANEL INSTALLATION. 4. ACCESS ROADS WILL BE CONSTRUCTED TO MATCH THE SURROUNDING EXISTING GROUND ELEVATIONS TO ALLOW THE 5. CONTINUATION OF DRAINAGE

5. OVERALL DRAINAGE PATTERNS WILL NOT BE ALTERED WITH SOLAR

6. A SITE SPECIFIC SWPPP AND SPECIFIC BEST MANAGEMENT PRACTICES WILL BE PROVIDED WITH THE FINAL DESIGN.