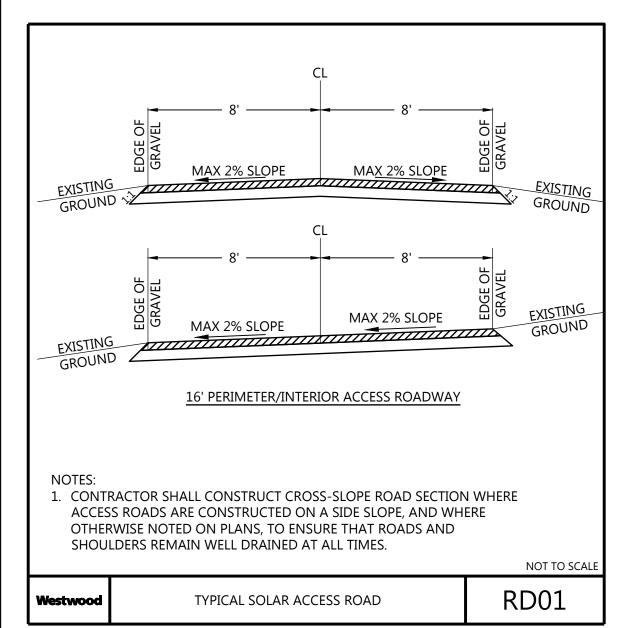

| _     | 2/05/2021 | DEPMITTING DI ANS |

E 03/03/2021 ALTERED SUBSTATION LOCATION

D 2/17/2021 ALTERED SUBSTATION LOCATION

F 03/09/2021 ALTERED SUBSTATION LOCATION



## **Sherco Solar Project**Sherburne County, MN

Screening Plan - 2

NOT FOR CONSTRUCTION

03/09/2021





P-POH P-POH PROPOSED OVERHEAD TRANSMISSION LINE

PROPOSED VEGETATIVE SCREENING



Westwood Professional Services, Inc.

# DATE



### 8400 NORMANDALE LAKE BLVD, STE 1200 BLOOMINGTON, MN 55437

C 2/05/2021 PERMITTING PLANS

COMMENT

B 1/25/2021 PERMITTING PLANS

D 2/17/2021 ALTERED SUBSTATION LOCATION

E 03/03/2021 ALTERED SUBSTATION LOCATION

F 03/09/2021 ALTERED SUBSTATION LOCATION



### **Sherco Solar Project**

Sherburne County, MN

Screening Plan - 3

NOT FOR CONSTRUCTION

03/09/2021















Westwood Professional Services, Inc.

PREPARED FOR:



8400 NORMANDALE LAKE BLVD, STE 1200 BLOOMINGTON, MN 55437

|   | REVISIONS: |           |                             |
|---|------------|-----------|-----------------------------|
|   | #          | DATE      | COMMENT                     |
| l | В          | 1/25/2021 | PERMITTING PLANS            |
| l | С          | 2/05/2021 | PERMITTING PLANS            |
|   | D          | 2/17/2021 | ALTERED SUBSTATION LOCATION |

03/03/2021 ALTERED SUBSTATION LOCATION

03/09/2021 ALTERED SUBSTATION LOCATION

Sherco Solar Project

Sherburne County, MN

Construction Details - 1

NOT FOR CONSTRUCTION

DATE: 03/09/2021

SHEET: C.501















## (952) 937-5822 Minnetonka, MN 55343

(888) 937-5150 westwoodps.com

Westwood Profess