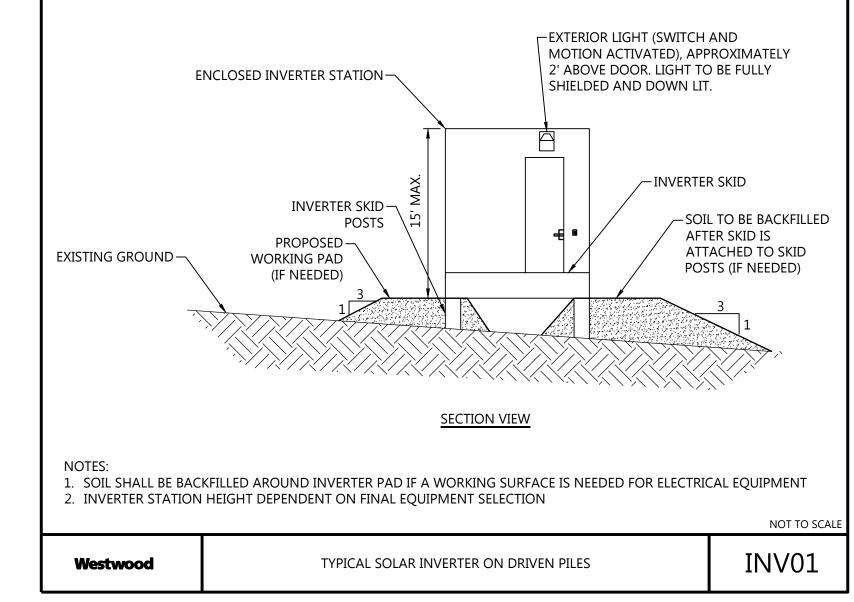

| _     | 2/05/2021 | DEPMITTING DI ANS |

E 03/03/2021 ALTERED SUBSTATION LOCATION

D 2/17/2021 ALTERED SUBSTATION LOCATION

F 03/09/2021 ALTERED SUBSTATION LOCATION



## **Sherco Solar Project**Sherburne County, MN

Screening Plan - 2

NOT FOR CONSTRUCTION

03/09/2021





P-POH P-POH PROPOSED OVERHEAD TRANSMISSION LINE

PROPOSED VEGETATIVE SCREENING



Westwood Professional Services, Inc.

# DATE



### 8400 NORMANDALE LAKE BLVD, STE 1200 BLOOMINGTON, MN 55437

C 2/05/2021 PERMITTING PLANS

COMMENT

B 1/25/2021 PERMITTING PLANS

D 2/17/2021 ALTERED SUBSTATION LOCATION

E 03/03/2021 ALTERED SUBSTATION LOCATION

F 03/09/2021 ALTERED SUBSTATION LOCATION



### **Sherco Solar Project**

Sherburne County, MN

Screening Plan - 3

NOT FOR CONSTRUCTION

03/09/2021















Westwood Professional Services, Inc.

PREPARED FOR:



8400 NORMANDALE LAKE BLVD, STE 1200 BLOOMINGTON, MN 55437

|   | REVISIONS: |           |                             |
|---|------------|-----------|-----------------------------|
|   | #          | DATE      | COMMENT                     |
| l | В          | 1/25/2021 | PERMITTING PLANS            |
| l | С          | 2/05/2021 | PERMITTING PLANS            |
|   | D          | 2/17/2021 | ALTERED SUBSTATION LOCATION |

03/03/2021 ALTERED SUBSTATION LOCATION

03/09/2021 ALTERED SUBSTATION LOCATION

Sherco Solar Project

Sherburne County, MN

Construction Details - 1

NOT FOR CONSTRUCTION

DATE: 03/09/2021

SHEET: C.501















## (952) 937-5822 Minnetonka, MN 55343

(888) 937-5150 westwoodps.com

Westwood Professional