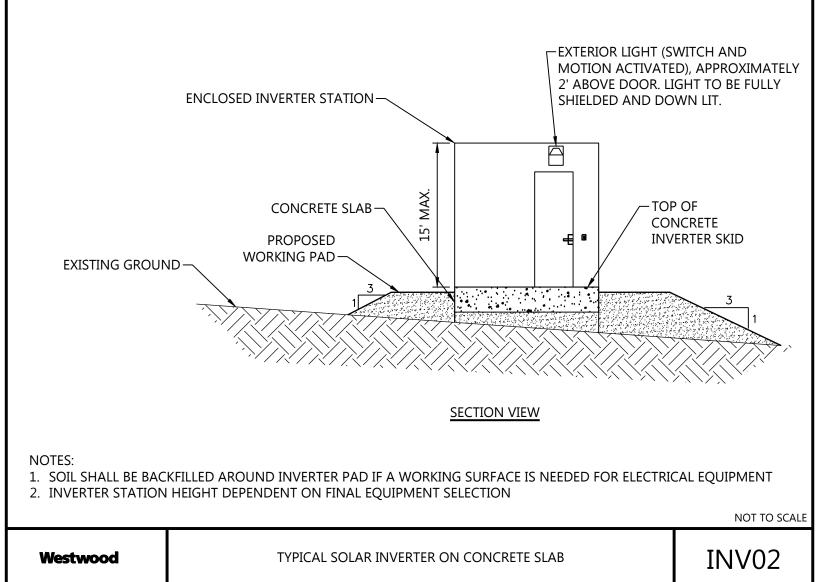

| _     | 2/05/2021 | DEPMITTING DI ANS |

E 03/03/2021 ALTERED SUBSTATION LOCATION

D 2/17/2021 ALTERED SUBSTATION LOCATION

F 03/09/2021 ALTERED SUBSTATION LOCATION



## **Sherco Solar Project**Sherburne County, MN

Screening Plan - 2

NOT FOR CONSTRUCTION

03/09/2021





P-POH P-POH PROPOSED OVERHEAD TRANSMISSION LINE

PROPOSED VEGETATIVE SCREENING



Westwood Professional Services, Inc.

# DATE



### 8400 NORMANDALE LAKE BLVD, STE 1200 BLOOMINGTON, MN 55437

C 2/05/2021 PERMITTING PLANS

COMMENT

B 1/25/2021 PERMITTING PLANS

D 2/17/2021 ALTERED SUBSTATION LOCATION

E 03/03/2021 ALTERED SUBSTATION LOCATION

F 03/09/2021 ALTERED SUBSTATION LOCATION



### **Sherco Solar Project**

Sherburne County, MN

Screening Plan - 3

NOT FOR CONSTRUCTION

03/09/2021















Westwood Professional Services, Inc.

PREPARED FOR:



8400 NORMANDALE LAKE BLVD, STE 1200 BLOOMINGTON, MN 55437

|   | REVISIONS: |           |                             |
|---|------------|-----------|-----------------------------|
|   | #          | DATE      | COMMENT                     |
| l | В          | 1/25/2021 | PERMITTING PLANS            |
| l | С          | 2/05/2021 | PERMITTING PLANS            |
|   | D          | 2/17/2021 | ALTERED SUBSTATION LOCATION |

03/03/2021 ALTERED SUBSTATION LOCATION

03/09/2021 ALTERED SUBSTATION LOCATION

Sherco Solar Project

Sherburne County, MN

Construction Details - 1

NOT FOR CONSTRUCTION

DATE: 03/09/2021

SHEET: C.501















## (952) 937-5822 Minnetonka, MN 55343

(888) 937-5150 westwoodps.com

Westwood Professional Serv