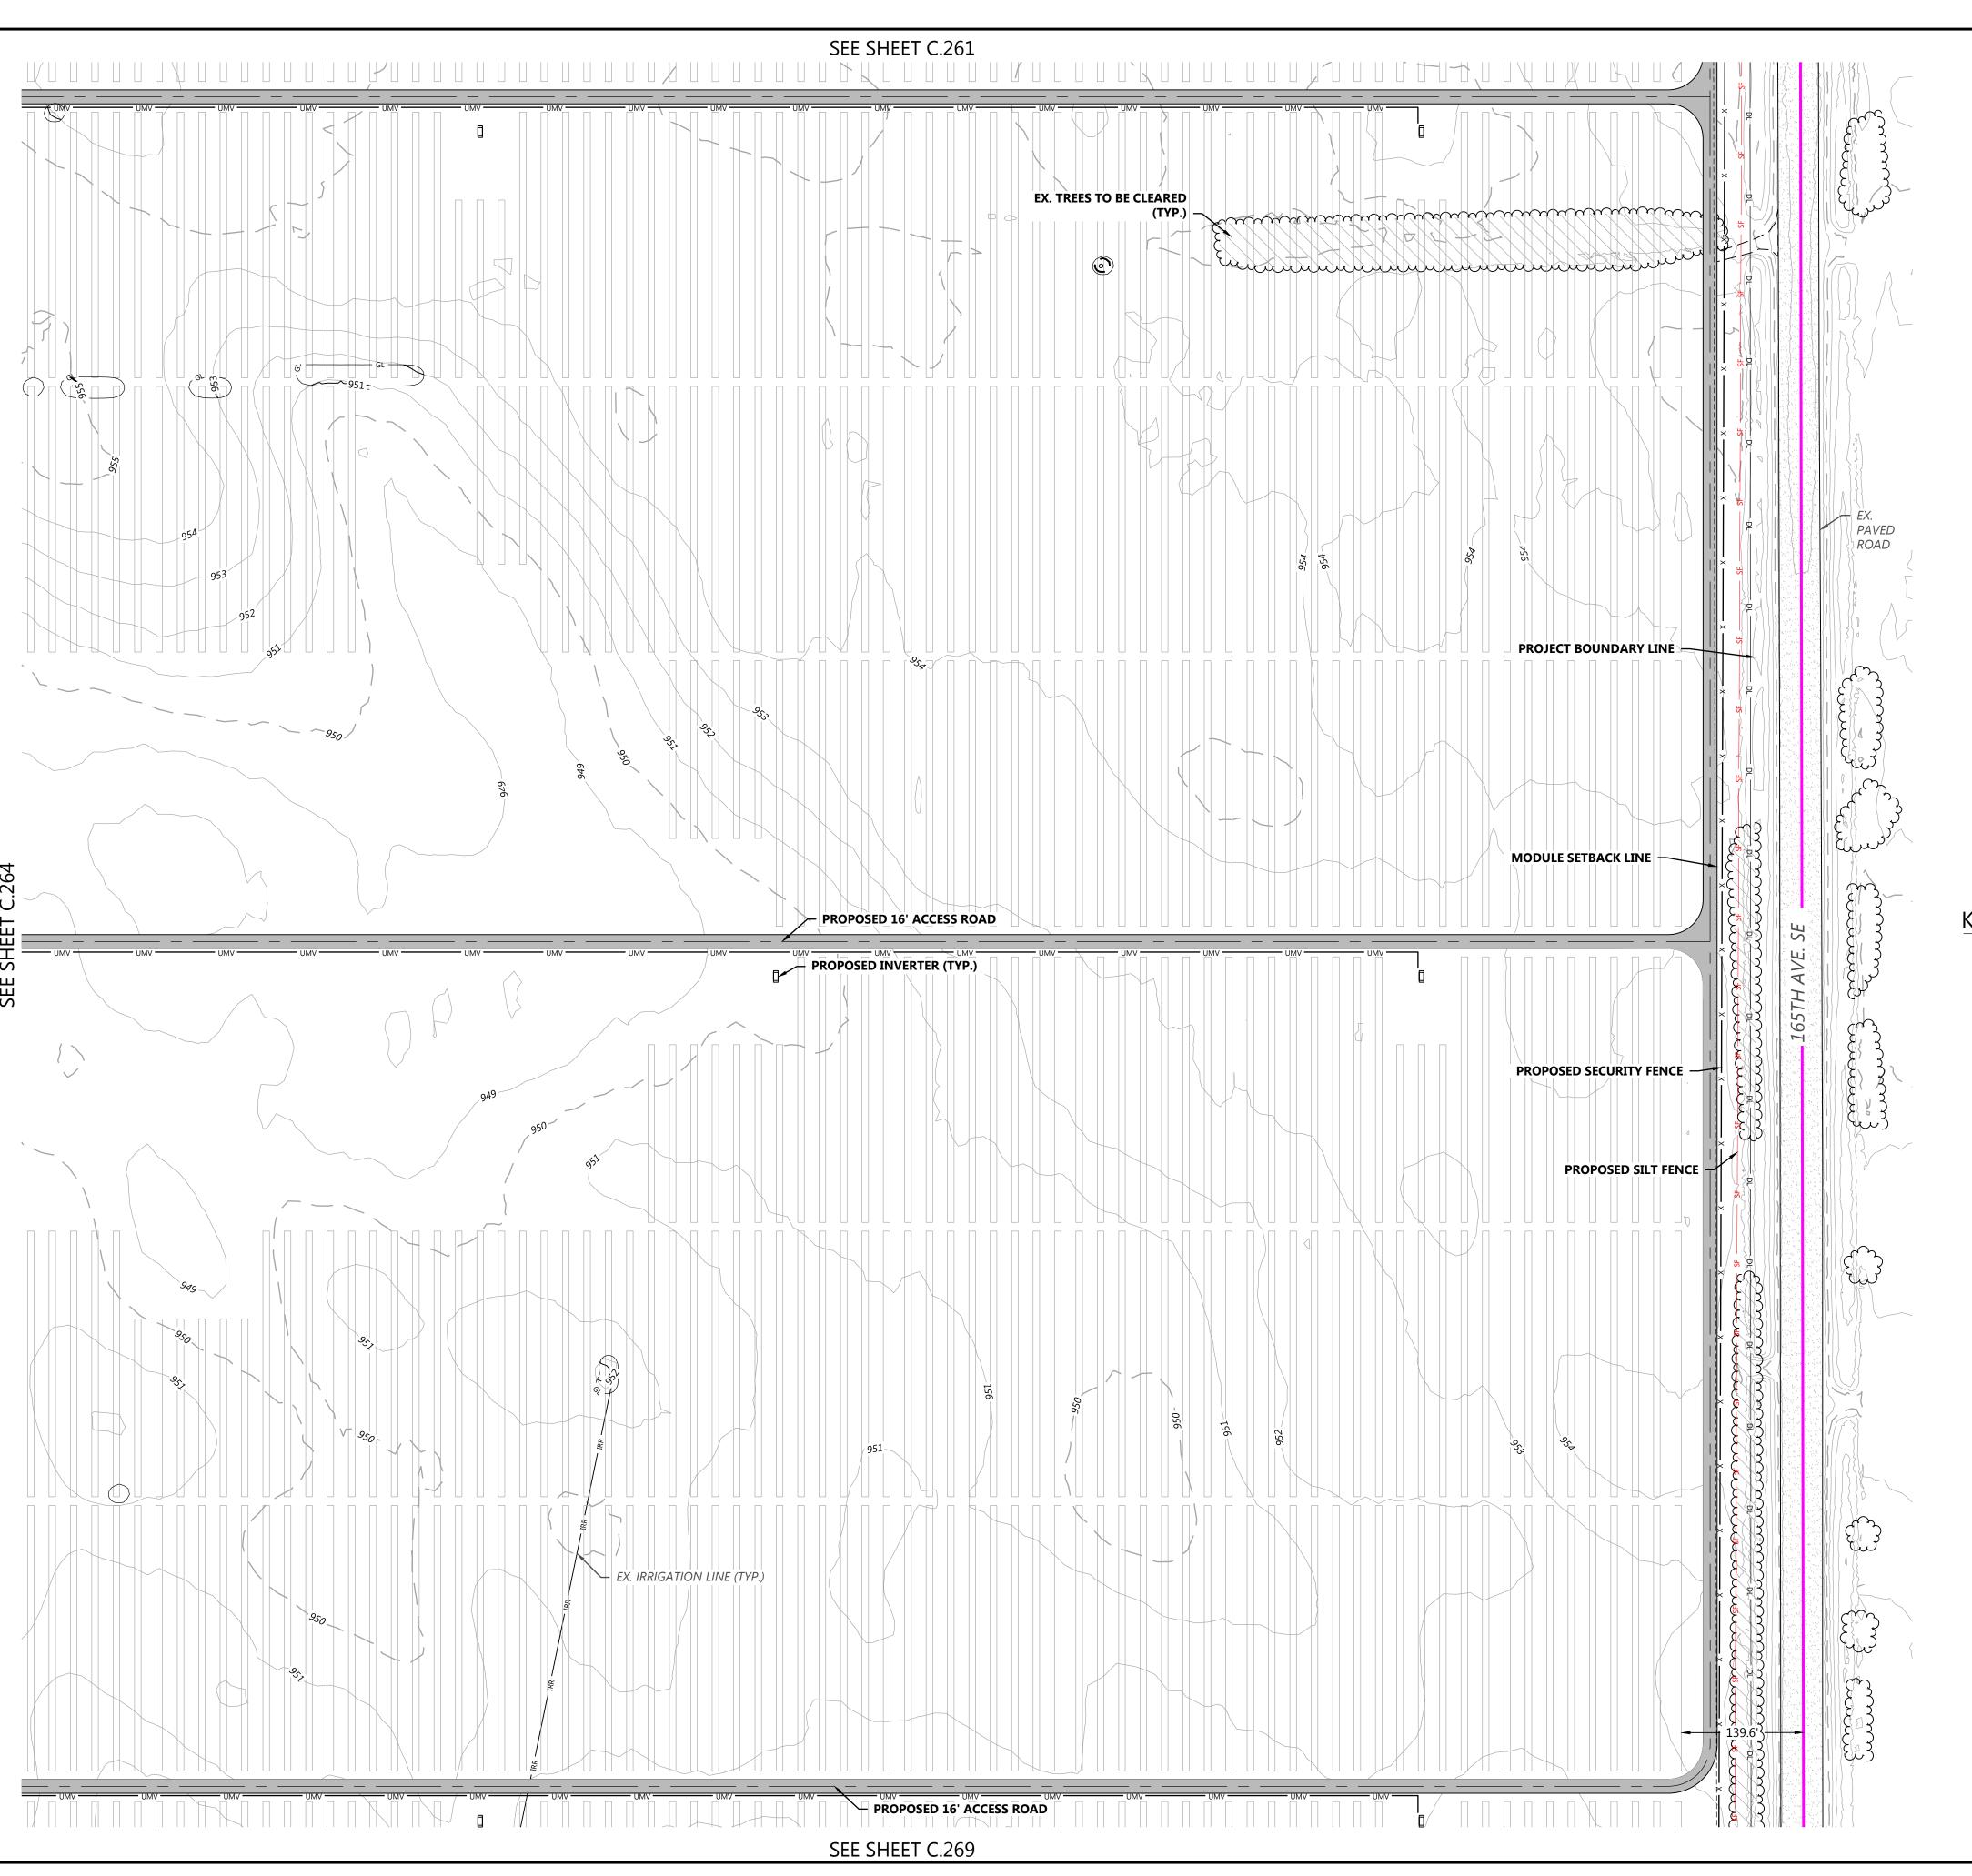

### **Sherco Solar Project**

Sherburne County, MN

Site Plan - 67

NOT FOR CONSTRUCTION

03/09/2021

PROJECT BOUNDARY —— — — SECTION LINES — — RIGHT-OF-WAY LINES ---- EASEMENT LINES CONTROL EX. TREELINE EX. PAVED ROAD = = = = = EX. Gravel road +++++++ EX. RAILROAD EX. WETLAND ∵ 🔻 ∵ 🔽 EX. PUBLIC WATERBODY PROPOSED SOLAR ARRAY ----- PROPOSED MODULE SETBACK PROPOSED ACCESS ROAD PROPOSED ELECTRICAL EQUIPMENT PROPOSED UNDERGROUND COLLECTION P-POH PROPOSED OVERHEAD TRANSMISSION PROPOSED LAYDOWN YARD PROPOSED VEGETATIVE SCREENING

#### VEGETATIVE

#### **SCREENING SELECTION & INTENT:**

- 1. THE PROPOSED PLANS INCLUDE VEGETATIVE SCREENING AT STRATEGIC LOCATIONS ACROSS THE PROJECT SITE TO LIMIT DIRECT VIEWS OF THE ARRAY FROM RESIDENCES. THE LOCATIONS OF ANTICIPATED SCREENING ARE SHOWN ON THE PLANS.
- 2. NATIVE TREES AND/OR SHRUBS WILL BE UTILIZED FOR THE SCREENING, BUT SPECIFIC SPECIES AND SPACING HAVE NOT BEEN DETERMINED. TYPICALLY THE SCREENING IS COMPOSED OF EVERGREEN TREES THAT CAN PROVIDE A LUSH GREEN YEAR ROUND SCREENING.