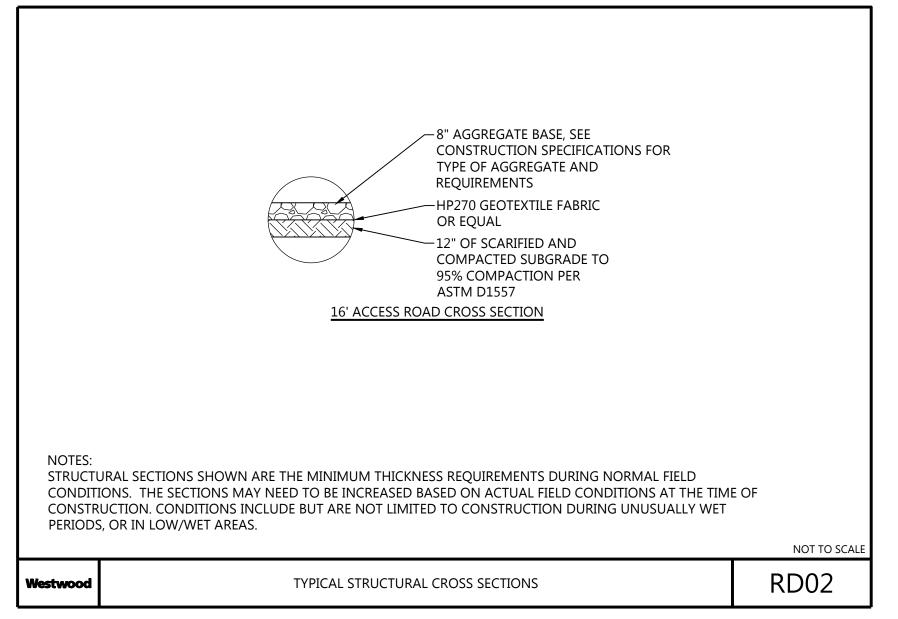

| _     | 2/05/2021 | DEPMITTING DI ANS |

E 03/03/2021 ALTERED SUBSTATION LOCATION

D 2/17/2021 ALTERED SUBSTATION LOCATION

F 03/09/2021 ALTERED SUBSTATION LOCATION



## **Sherco Solar Project**Sherburne County, MN

Screening Plan - 2

NOT FOR CONSTRUCTION

03/09/2021





P-POH P-POH PROPOSED OVERHEAD TRANSMISSION LINE

PROPOSED VEGETATIVE SCREENING



Westwood Professional Services, Inc.

# DATE



### 8400 NORMANDALE LAKE BLVD, STE 1200 BLOOMINGTON, MN 55437

C 2/05/2021 PERMITTING PLANS

COMMENT

B 1/25/2021 PERMITTING PLANS

D 2/17/2021 ALTERED SUBSTATION LOCATION

E 03/03/2021 ALTERED SUBSTATION LOCATION

F 03/09/2021 ALTERED SUBSTATION LOCATION



### **Sherco Solar Project**

Sherburne County, MN

Screening Plan - 3

NOT FOR CONSTRUCTION

03/09/2021















Westwood Professional Services, Inc.

PREPARED FOR:



8400 NORMANDALE LAKE BLVD, STE 1200 BLOOMINGTON, MN 55437

|   | REVISIONS: |           |                             |
|---|------------|-----------|-----------------------------|
|   | #          | DATE      | COMMENT                     |
| l | В          | 1/25/2021 | PERMITTING PLANS            |
| l | С          | 2/05/2021 | PERMITTING PLANS            |
|   | D          | 2/17/2021 | ALTERED SUBSTATION LOCATION |

03/03/2021 ALTERED SUBSTATION LOCATION

03/09/2021 ALTERED SUBSTATION LOCATION

Sherco Solar Project

Sherburne County, MN

Construction Details - 1

NOT FOR CONSTRUCTION

DATE: 03/09/2021

SHEET: C.501















## (952) 937-5822 Minnetonka, MN 55343

(888) 937-5150 westwoodps.com

Westwood Professio