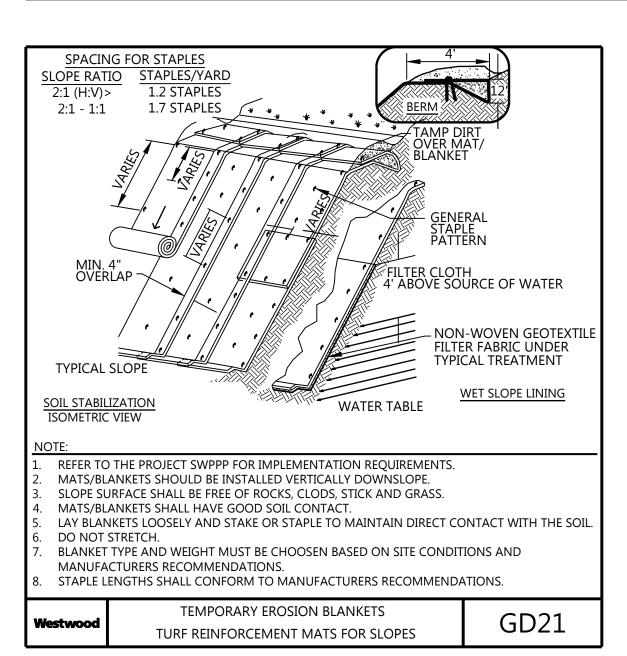

#### 1. CONTRACTOR SHALL INSTALL ALL PERIMETER EROSION AND SEDIMENT

- CONTROL DEVICES PRIOR TO UPSLOPE DISTURBANCE ACTIVITIES. 2. SITE PREPARATION INCLUDES BUT IS NOT LIMITED TO CLEARING/GRUBBING, MINOR GRADING, COMPACTION, MOWING OF VEGETATION, AND RESTABILIZATION OF DISTURBED AREA.
- 3. MINOR SURFACE SMOOTHING MAY OCCUR FOR SOLAR PANEL INSTALLATION. 4. ACCESS ROADS WILL BE CONSTRUCTED TO MATCH THE SURROUNDING EXISTING
- GROUND ELEVATIONS TO ALLOW THE 5. CONTINUATION OF DRAINAGE PATTERNS.
- 5. OVERALL DRAINAGE PATTERNS WILL NOT BE ALTERED WITH SOLAR
- A SITE SPECIFIC SWPPP AND SPECIFIC BEST MANAGEMENT PRACTICES WILL BE PROVIDED WITH THE FINAL DESIGN.

#### 1. CONTRACTOR SHALL INSTALL ALL PERIMETER EROSION AND SEDIMENT CONTROL DEVICES PRIOR TO UPSLOPE DISTURBANCE ACTIVITIES.

- 2. SITE PREPARATION INCLUDES BUT IS NOT LIMITED TO CLEARING/GRUBBING, MINOR GRADING, COMPACTION, MOWING OF VEGETATION, AND RESTABILIZATION OF DISTURBED AREA.
- MINOR SURFACE SMOOTHING MAY OCCUR FOR SOLAR PANEL INSTALLATION.
   ACCESS ROADS WILL BE CONSTRUCTED TO MATCH THE SURROUNDING EXISTING
- GROUND ELEVATIONS TO ALLOW THE 5. CONTINUATION OF DRAINAGE PATTERNS.

  5. OVERALL DRAINAGE PATTERNS WILL NOT BE ALTERED WITH SOLAR
- DEVELOPMENT.

  6 A SITE SPECIFIC SWPPP AND SPECIFIC BEST MANAGEMENT PRACTICES WILL
- 6. A SITE SPECIFIC SWPPP AND SPECIFIC BEST MANAGEMENT PRACTICES WILL BE PROVIDED WITH THE FINAL DESIGN.

1. CONTRACTOR SHALL INSTALL ALL PERIMETER EROSION AND SEDIMENT

PROPOSED DISTURBANCE LINE

PROPOSED PERIMETER SEDIMENT CONTROL PROPOSED EROSION CONTROL BLANKET

PROPOSED OVERHEAD TRANSMISSION LINE

- CONTROL DEVICES PRIOR TO UPSLOPE DISTURBANCE ACTIVITIES. 2. SITE PREPARATION INCLUDES BUT IS NOT LIMITED TO CLEARING/GRUBBING, MINOR GRADING, COMPACTION, MOWING OF VEGETATION, AND RESTABILIZATION OF DISTURBED AREA.
- 3. MINOR SURFACE SMOOTHING MAY OCCUR FOR SOLAR PANEL INSTALLATION. 4. ACCESS ROADS WILL BE CONSTRUCTED TO MATCH THE SURROUNDING EXISTING
- GROUND ELEVATIONS TO ALLOW THE 5. CONTINUATION OF DRAINAGE PATTERNS.
- 5. OVERALL DRAINAGE PATTERNS WILL NOT BE ALTERED WITH SOLAR DEVELOPMENT.
- 6. A SITE SPECIFIC SWPPP AND SPECIFIC BEST MANAGEMENT PRACTICES WILL BE PROVIDED WITH THE FINAL DESIGN.

#### PROPOSED DISTURBANCE LINE

- 1. CONTRACTOR SHALL INSTALL ALL PERIMETER EROSION AND SEDIMENT
- CONTROL DEVICES PRIOR TO UPSLOPE DISTURBANCE ACTIVITIES. 2. SITE PREPARATION INCLUDES BUT IS NOT LIMITED TO CLEARING/GRUBBING, MINOR GRADING, COMPACTION, MOWING OF VEGETATION, AND RESTABILIZATION OF DISTURBED AREA.
- MINOR SURFACE SMOOTHING MAY OCCUR FOR SOLAR PANEL INSTALLATION.
- 4. ACCESS ROADS WILL BE CONSTRUCTED TO MATCH THE SURROUNDING EXISTING GROUND ELEVATIONS TO ALLOW THE 5. CONTINUATION OF DRAINAGE
- 5. OVERALL DRAINAGE PATTERNS WILL NOT BE ALTERED WITH SOLAR
- 6. A SITE SPECIFIC SWPPP AND SPECIFIC BEST MANAGEMENT PRACTICES WILL BE PROVIDED WITH THE FINAL DESIGN.

### **Sherco Solar Project**

Sherburne County, MN

Site Plan - 65

NOT FOR CONSTRUCTION

03/09/2021

- 1. CONTRACTOR SHALL INSTALL ALL PERIMETER EROSION AND SEDIMENT
- CONTROL DEVICES PRIOR TO UPSLOPE DISTURBANCE ACTIVITIES. 2. SITE PREPARATION INCLUDES BUT IS NOT LIMITED TO CLEARING/GRUBBING, MINOR GRADING, COMPACTION, MOWING OF VEGETATION, AND RESTABILIZATION OF DISTURBED AREA.
- MINOR SURFACE SMOOTHING MAY OCCUR FOR SOLAR PANEL INSTALLATION.
- 4. ACCESS ROADS WILL BE CONSTRUCTED TO MATCH THE SURROUNDING EXISTING GROUND ELEVATIONS TO ALLOW THE 5. CONTINUATION OF DRAINAGE

PROPOSED DISTURBANCE LINE

PROPOSED CULVERT

PROPOSED STORMWATER DIVERSION DITCH

PROPOSED PERIMETER SEDIMENT CONTROL PROPOSED EROSION CONTROL BLANKET

PROPOSED OVERHEAD TRANSMISSION LINE

- 5. OVERALL DRAINAGE PATTERNS WILL NOT BE ALTERED WITH SOLAR
- 6. A SITE SPECIFIC SWPPP AND SPECIFIC BEST MANAGEMENT PRACTICES WILL BE PROVIDED WITH THE FINAL DESIGN.

CONTROL DEVICES PRIOR TO UPSLOPE DISTURBANCE ACTIVITIES. 2. SITE PREPARATION INCLUDES BUT IS NOT LIMITED TO CLEARING/GRUBBING, MINOR GRADING, COMPACTION, MOWING OF VEGETATION, AND RESTABILIZATION OF DISTURBED AREA.

1. CONTRACTOR SHALL INSTALL ALL PERIMETER EROSION AND SEDIMENT

3. MINOR SURFACE SMOOTHING MAY OCCUR FOR SOLAR PANEL INSTALLATION. 4. ACCESS ROADS WILL BE CONSTRUCTED TO MATCH THE SURROUNDING EXISTING GROUND ELEVATIONS TO ALLOW THE 5. CONTINUATION OF DRAINAGE

5. OVERALL DRAINAGE PATTERNS WILL NOT BE ALTERED WITH SOLAR

6. A SITE SPECIFIC SWPPP AND SPECIFIC BEST MANAGEMENT PRACTICES WILL BE PROVIDED WITH THE FINAL DESIGN.