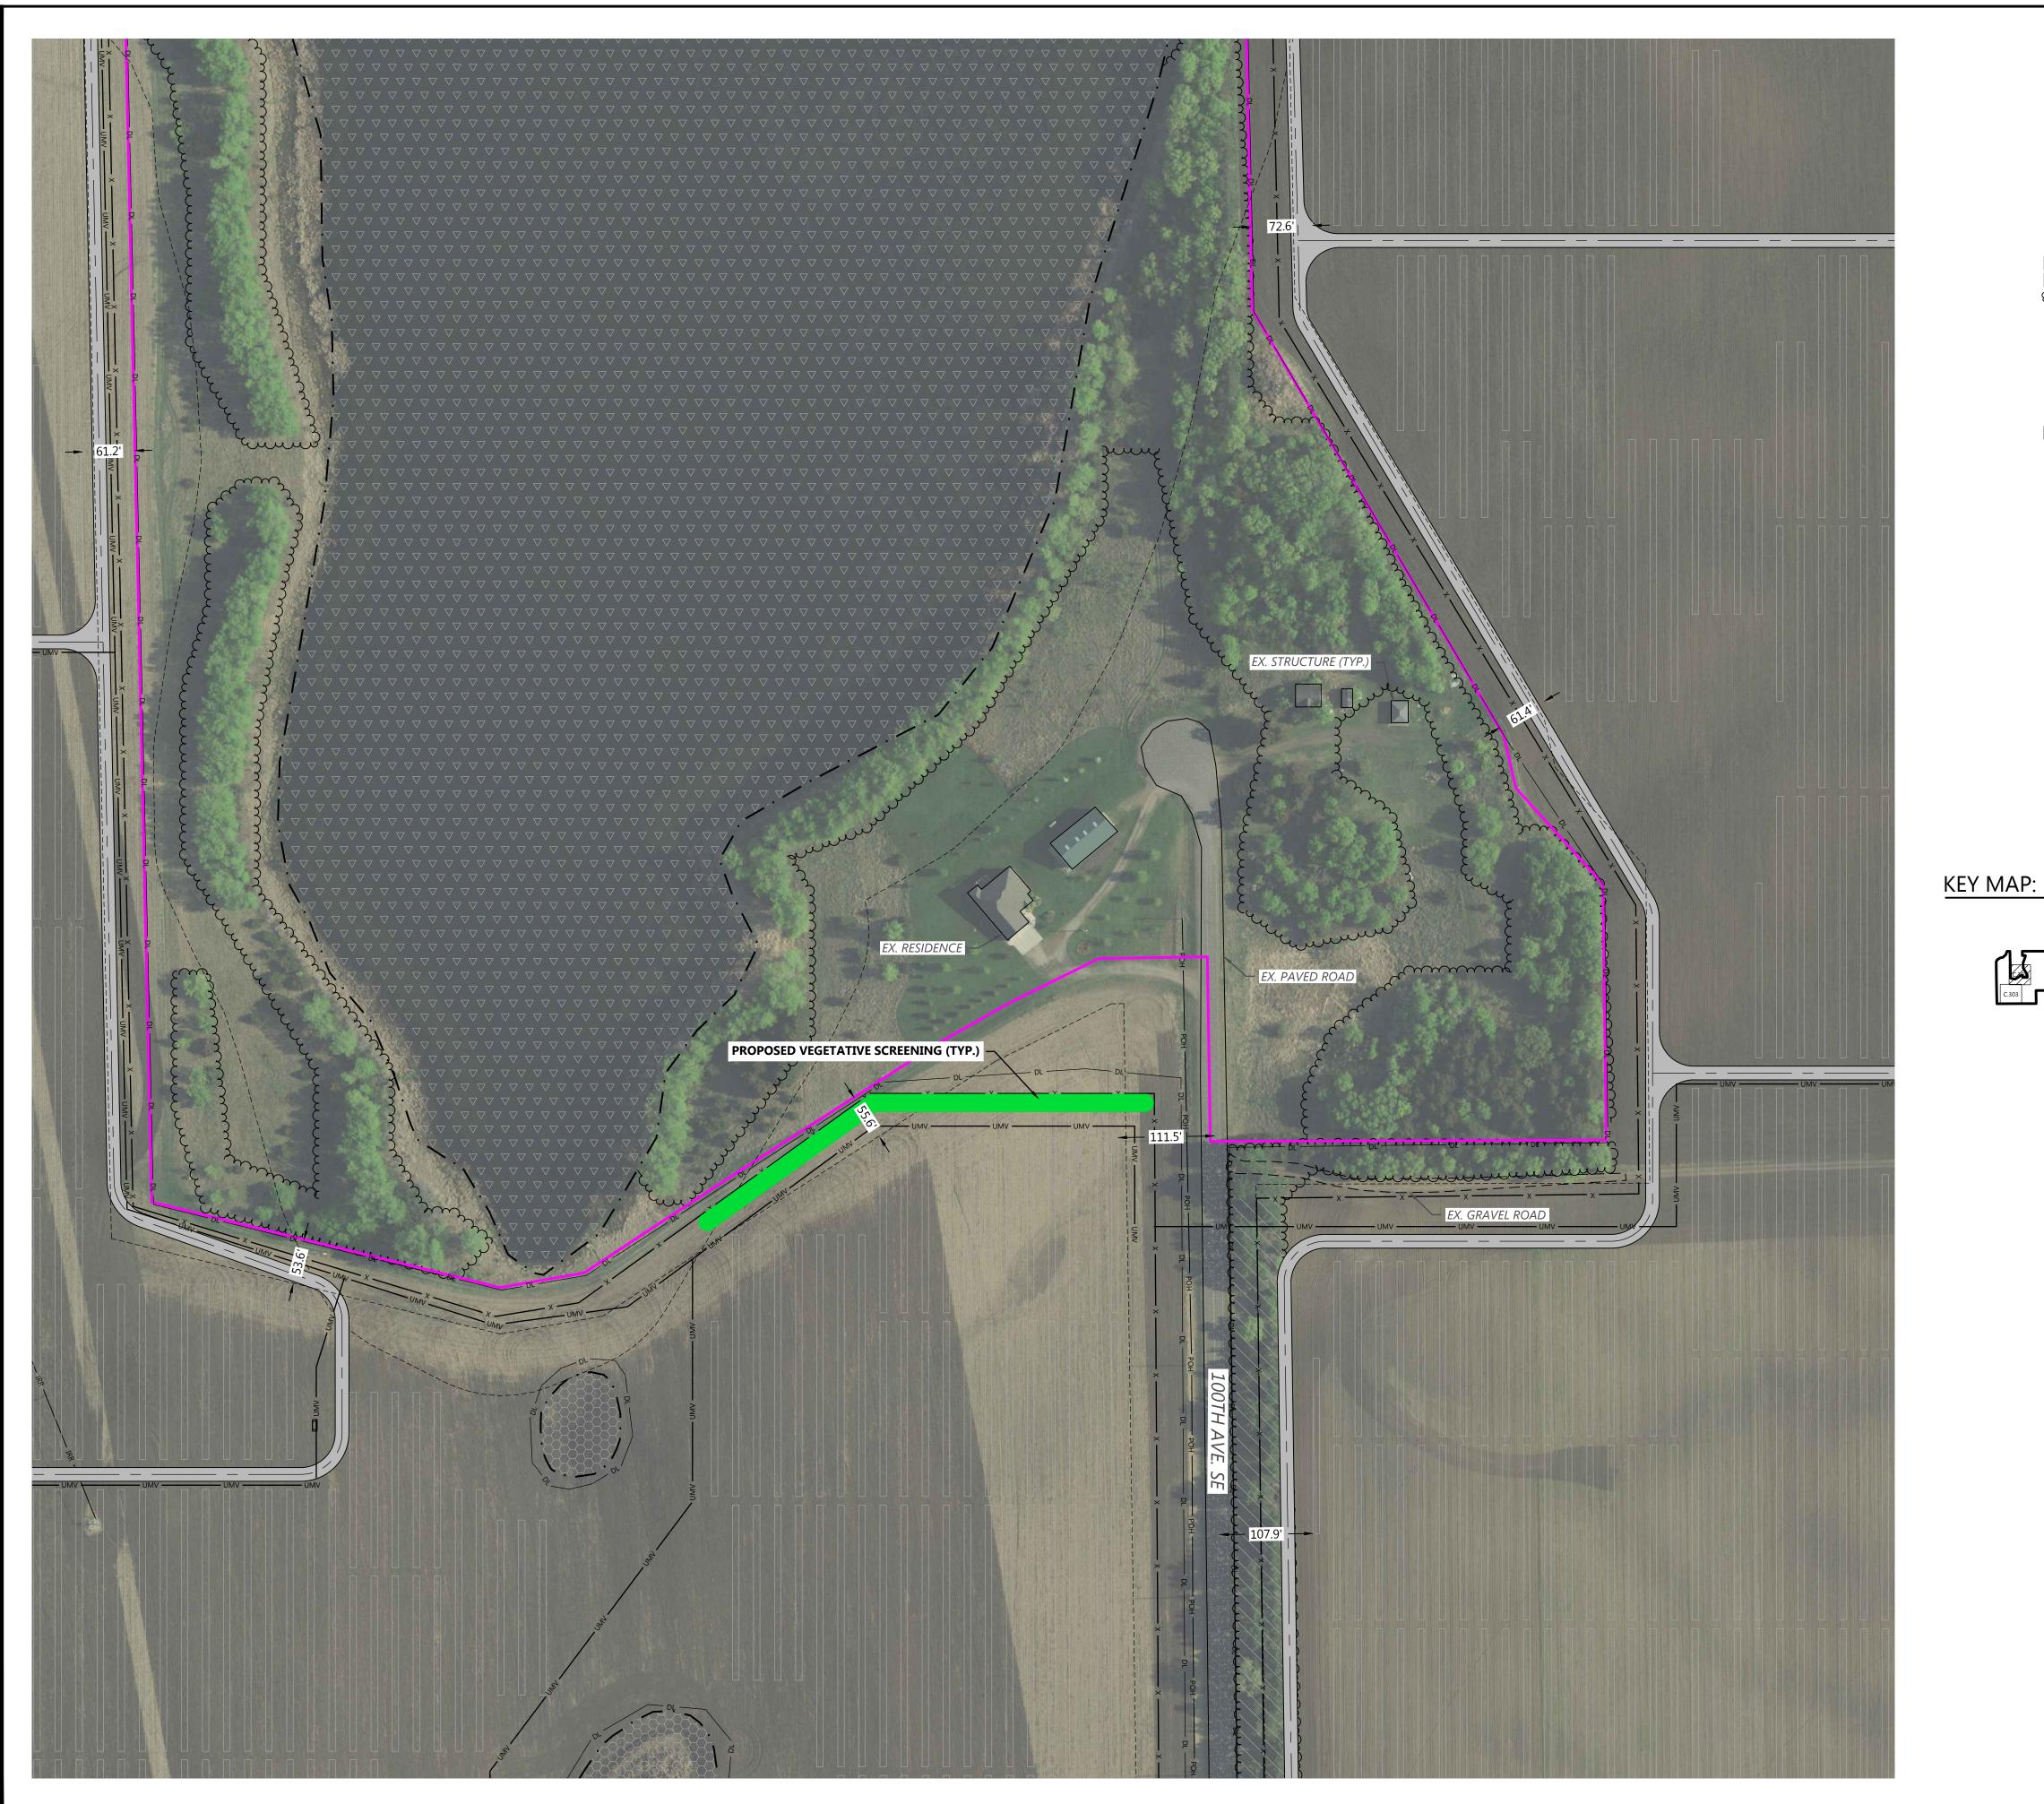

### **Sherco Solar Project**

Sherburne County, MN

Site Plan - 67

NOT FOR CONSTRUCTION

03/09/2021

PROJECT BOUNDARY —— — — SECTION LINES — — RIGHT-OF-WAY LINES ---- EASEMENT LINES CONTROL EX. TREELINE EX. PAVED ROAD = = = = = EX. Gravel road +++++++ EX. RAILROAD EX. WETLAND ∵ 🔻 ∵ 🔽 EX. PUBLIC WATERBODY PROPOSED SOLAR ARRAY ----- PROPOSED MODULE SETBACK PROPOSED ACCESS ROAD PROPOSED ELECTRICAL EQUIPMENT PROPOSED UNDERGROUND COLLECTION P-POH PROPOSED OVERHEAD TRANSMISSION PROPOSED LAYDOWN YARD PROPOSED VEGETATIVE SCREENING

#### VEGETATIVE

#### **SCREENING SELECTION & INTENT:**

- 1. THE PROPOSED PLANS INCLUDE VEGETATIVE SCREENING AT STRATEGIC LOCATIONS ACROSS THE PROJECT SITE TO LIMIT DIRECT VIEWS OF THE ARRAY FROM RESIDENCES. THE LOCATIONS OF ANTICIPATED SCREENING ARE SHOWN ON THE PLANS.
- 2. NATIVE TREES AND/OR SHRUBS WILL BE UTILIZED FOR THE SCREENING, BUT SPECIFIC SPECIES AND SPACING HAVE NOT BEEN DETERMINED. TYPICALLY THE SCREENING IS COMPOSED OF EVERGREEN TREES THAT CAN PROVIDE A LUSH GREEN YEAR ROUND SCREENING.