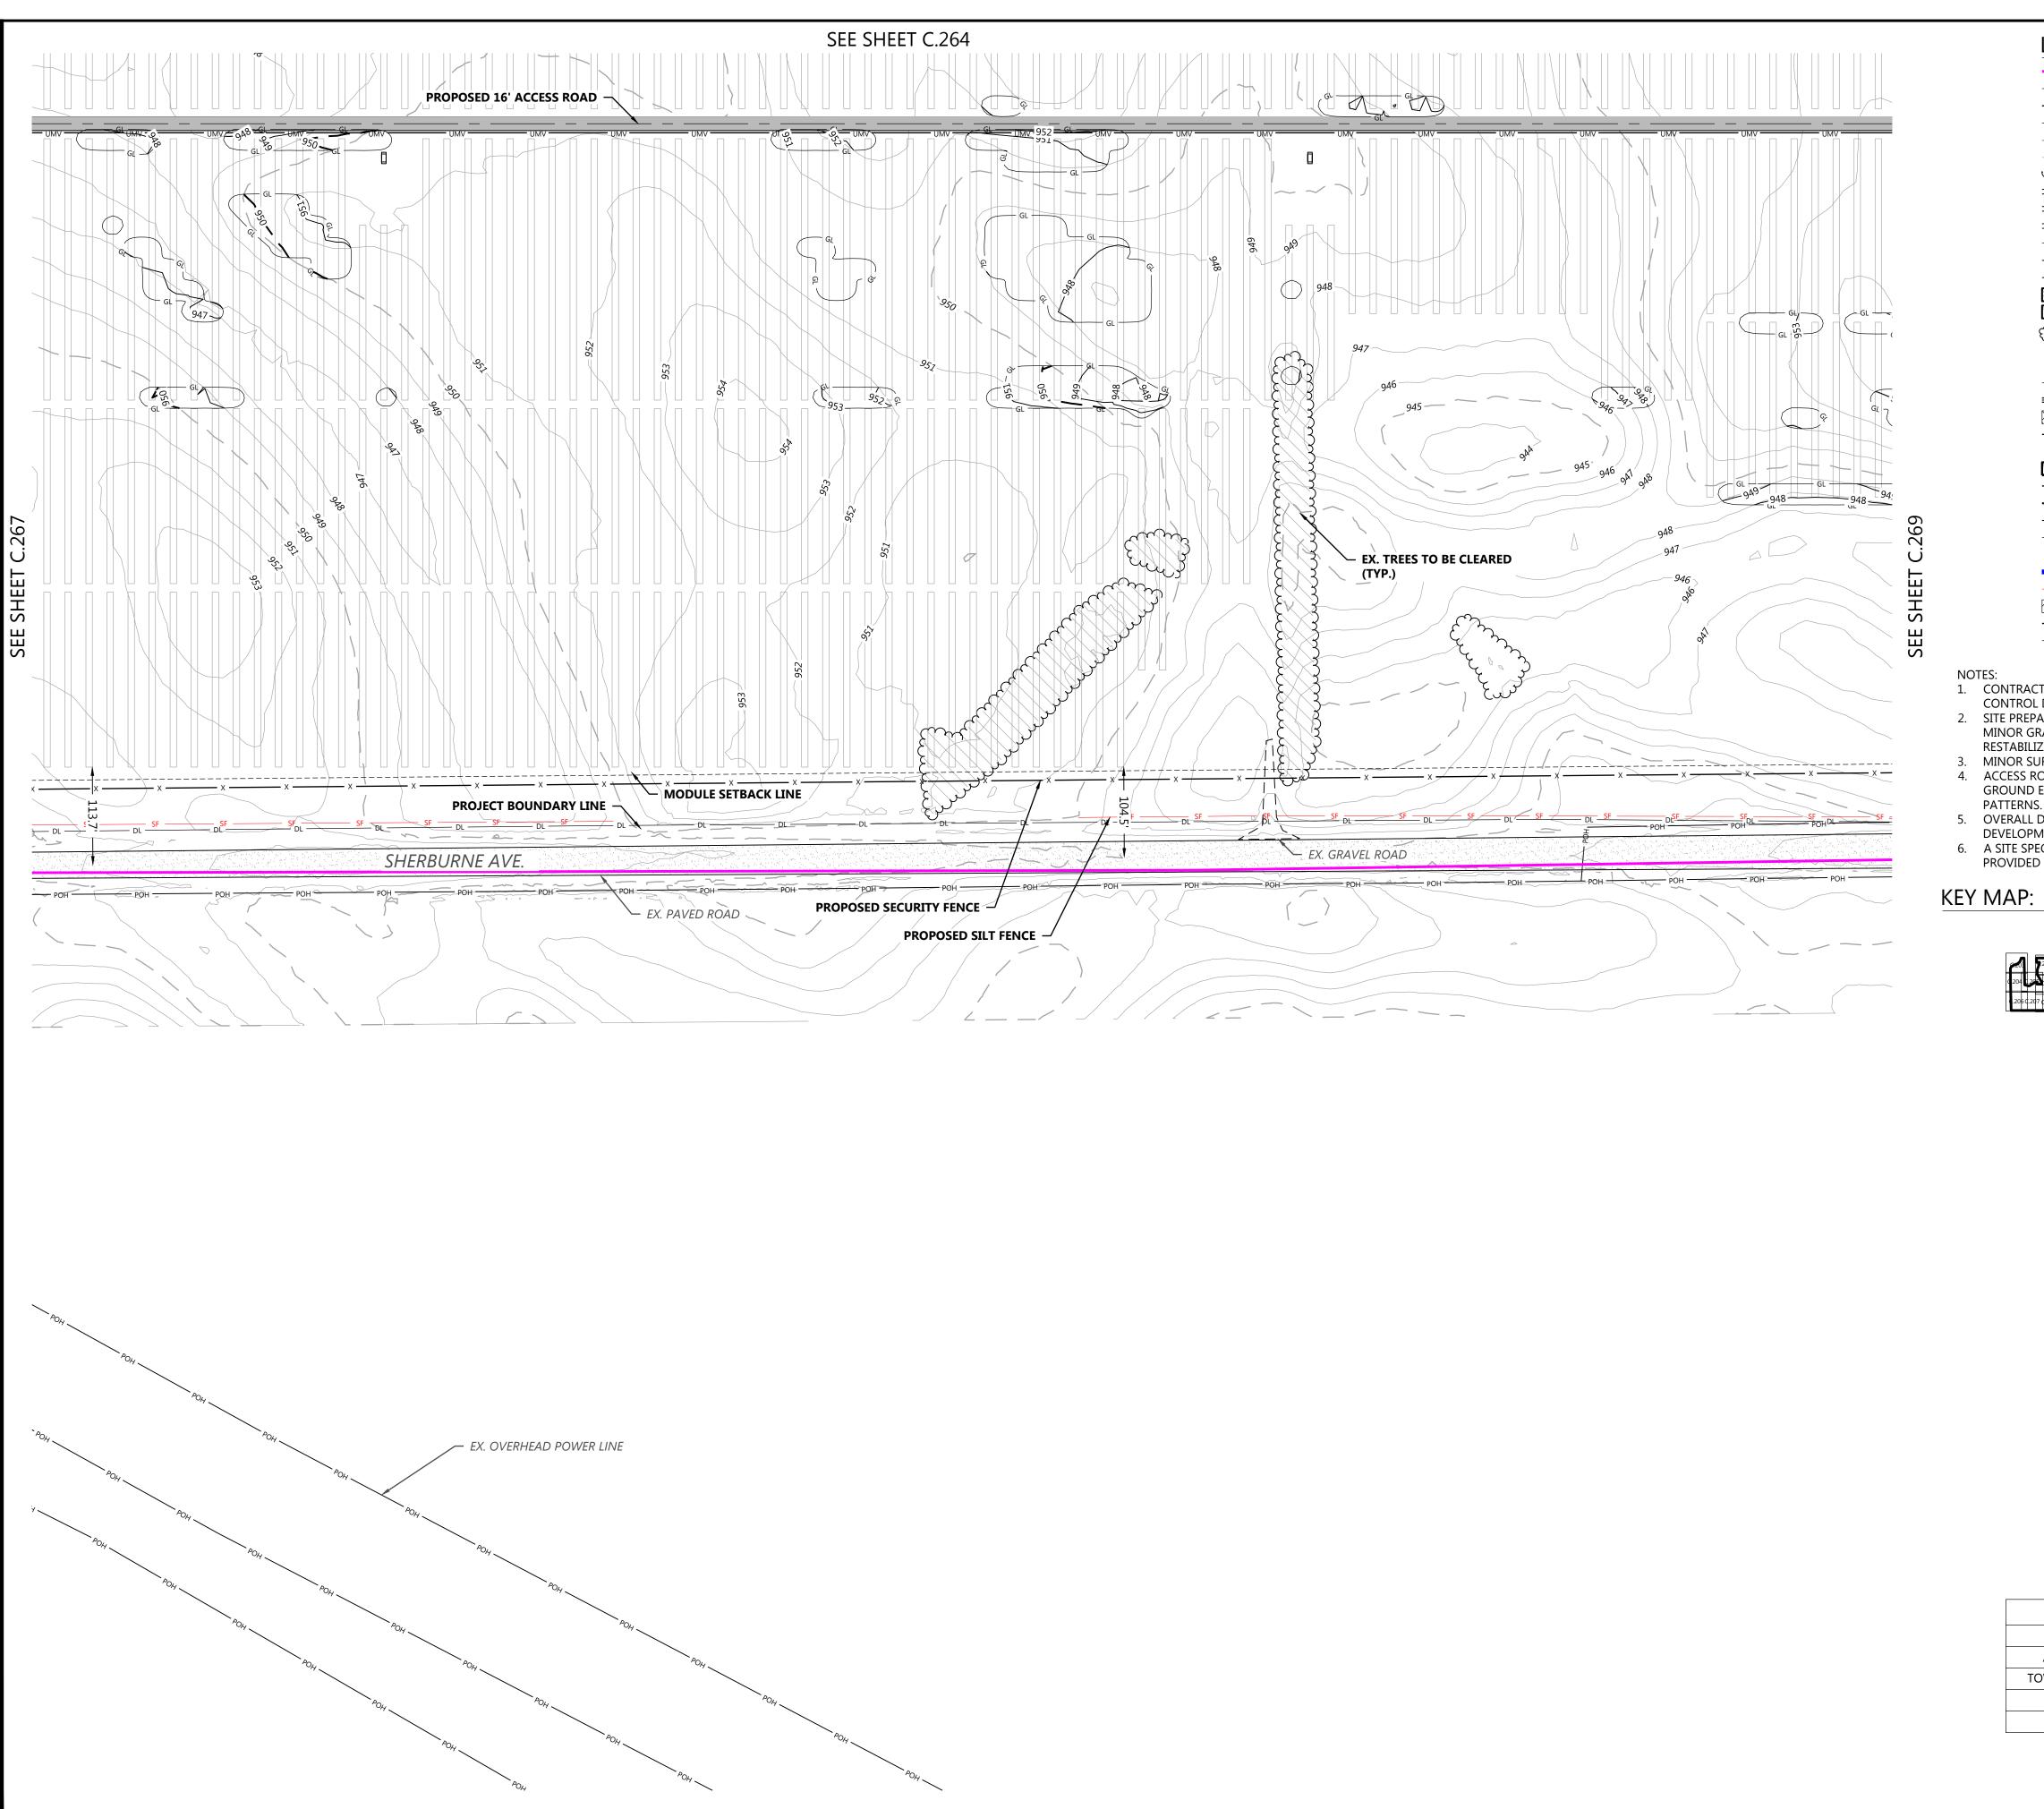

#### 1. CONTRACTOR SHALL INSTALL ALL PERIMETER EROSION AND SEDIMENT

- CONTROL DEVICES PRIOR TO UPSLOPE DISTURBANCE ACTIVITIES. 2. SITE PREPARATION INCLUDES BUT IS NOT LIMITED TO CLEARING/GRUBBING, MINOR GRADING, COMPACTION, MOWING OF VEGETATION, AND RESTABILIZATION OF DISTURBED AREA.
- 3. MINOR SURFACE SMOOTHING MAY OCCUR FOR SOLAR PANEL INSTALLATION. 4. ACCESS ROADS WILL BE CONSTRUCTED TO MATCH THE SURROUNDING EXISTING
- GROUND ELEVATIONS TO ALLOW THE 5. CONTINUATION OF DRAINAGE PATTERNS.
- 5. OVERALL DRAINAGE PATTERNS WILL NOT BE ALTERED WITH SOLAR
- A SITE SPECIFIC SWPPP AND SPECIFIC BEST MANAGEMENT PRACTICES WILL BE PROVIDED WITH THE FINAL DESIGN.

#### 1. CONTRACTOR SHALL INSTALL ALL PERIMETER EROSION AND SEDIMENT CONTROL DEVICES PRIOR TO UPSLOPE DISTURBANCE ACTIVITIES.

- 2. SITE PREPARATION INCLUDES BUT IS NOT LIMITED TO CLEARING/GRUBBING, MINOR GRADING, COMPACTION, MOWING OF VEGETATION, AND RESTABILIZATION OF DISTURBED AREA.
- MINOR SURFACE SMOOTHING MAY OCCUR FOR SOLAR PANEL INSTALLATION.
   ACCESS ROADS WILL BE CONSTRUCTED TO MATCH THE SURROUNDING EXISTING
- GROUND ELEVATIONS TO ALLOW THE 5. CONTINUATION OF DRAINAGE PATTERNS.

  5. OVERALL DRAINAGE PATTERNS WILL NOT BE ALTERED WITH SOLAR
- DEVELOPMENT.

  6 A SITE SPECIFIC SWPPP AND SPECIFIC BEST MANAGEMENT PRACTICES WILL
- 6. A SITE SPECIFIC SWPPP AND SPECIFIC BEST MANAGEMENT PRACTICES WILL BE PROVIDED WITH THE FINAL DESIGN.

1. CONTRACTOR SHALL INSTALL ALL PERIMETER EROSION AND SEDIMENT

PROPOSED DISTURBANCE LINE

PROPOSED PERIMETER SEDIMENT CONTROL PROPOSED EROSION CONTROL BLANKET

PROPOSED OVERHEAD TRANSMISSION LINE

- CONTROL DEVICES PRIOR TO UPSLOPE DISTURBANCE ACTIVITIES. 2. SITE PREPARATION INCLUDES BUT IS NOT LIMITED TO CLEARING/GRUBBING, MINOR GRADING, COMPACTION, MOWING OF VEGETATION, AND RESTABILIZATION OF DISTURBED AREA.
- 3. MINOR SURFACE SMOOTHING MAY OCCUR FOR SOLAR PANEL INSTALLATION. 4. ACCESS ROADS WILL BE CONSTRUCTED TO MATCH THE SURROUNDING EXISTING
- GROUND ELEVATIONS TO ALLOW THE 5. CONTINUATION OF DRAINAGE PATTERNS.
- 5. OVERALL DRAINAGE PATTERNS WILL NOT BE ALTERED WITH SOLAR DEVELOPMENT.
- 6. A SITE SPECIFIC SWPPP AND SPECIFIC BEST MANAGEMENT PRACTICES WILL BE PROVIDED WITH THE FINAL DESIGN.

#### PROPOSED DISTURBANCE LINE

- 1. CONTRACTOR SHALL INSTALL ALL PERIMETER EROSION AND SEDIMENT
- CONTROL DEVICES PRIOR TO UPSLOPE DISTURBANCE ACTIVITIES. 2. SITE PREPARATION INCLUDES BUT IS NOT LIMITED TO CLEARING/GRUBBING, MINOR GRADING, COMPACTION, MOWING OF VEGETATION, AND RESTABILIZATION OF DISTURBED AREA.
- MINOR SURFACE SMOOTHING MAY OCCUR FOR SOLAR PANEL INSTALLATION.
- 4. ACCESS ROADS WILL BE CONSTRUCTED TO MATCH THE SURROUNDING EXISTING GROUND ELEVATIONS TO ALLOW THE 5. CONTINUATION OF DRAINAGE
- 5. OVERALL DRAINAGE PATTERNS WILL NOT BE ALTERED WITH SOLAR
- 6. A SITE SPECIFIC SWPPP AND SPECIFIC BEST MANAGEMENT PRACTICES WILL BE PROVIDED WITH THE FINAL DESIGN.