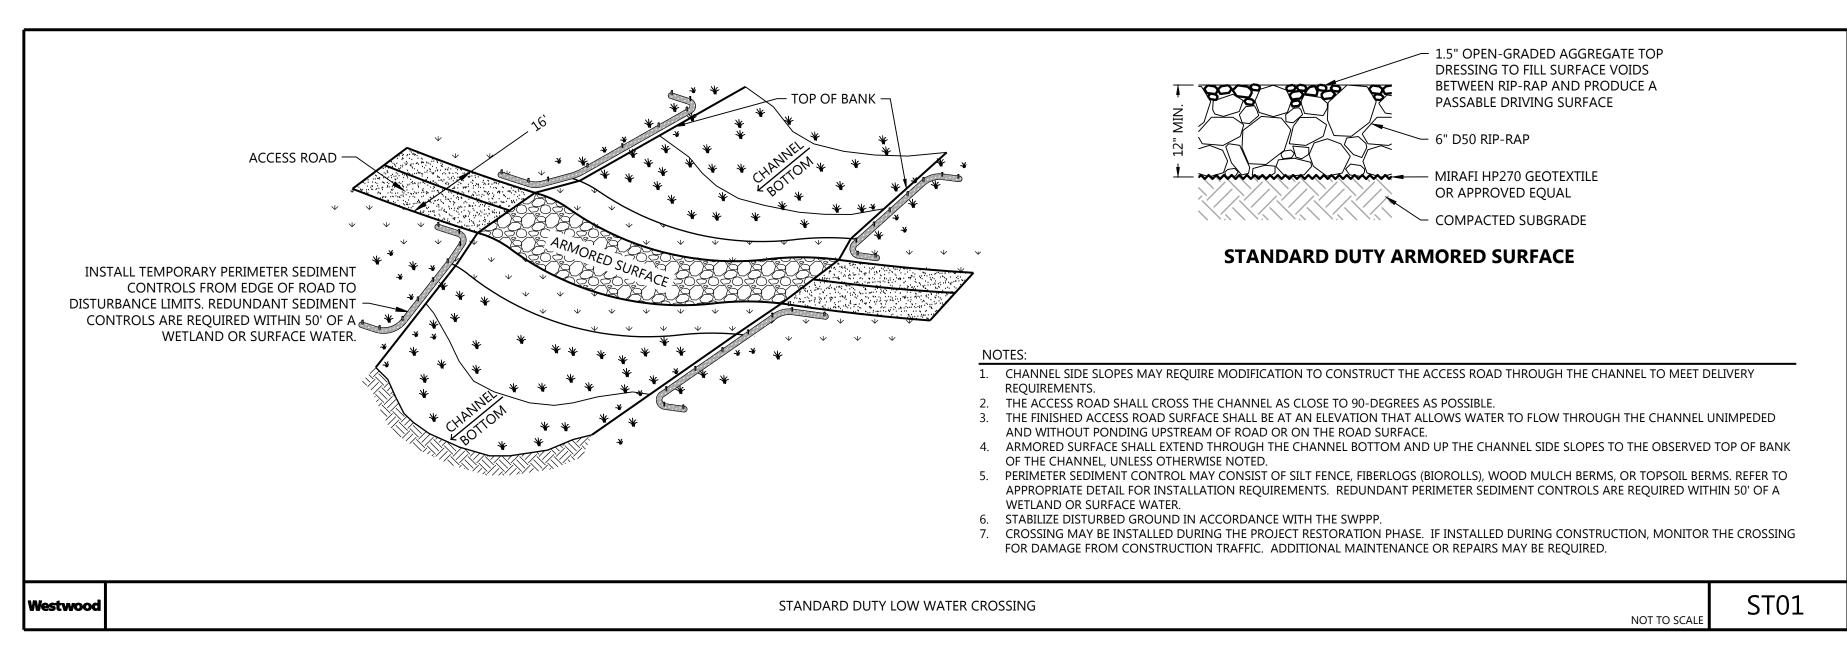

#### 1. CONTRACTOR SHALL INSTALL ALL PERIMETER EROSION AND SEDIMENT

- CONTROL DEVICES PRIOR TO UPSLOPE DISTURBANCE ACTIVITIES. 2. SITE PREPARATION INCLUDES BUT IS NOT LIMITED TO CLEARING/GRUBBING, MINOR GRADING, COMPACTION, MOWING OF VEGETATION, AND RESTABILIZATION OF DISTURBED AREA.
- 3. MINOR SURFACE SMOOTHING MAY OCCUR FOR SOLAR PANEL INSTALLATION. 4. ACCESS ROADS WILL BE CONSTRUCTED TO MATCH THE SURROUNDING EXISTING
- GROUND ELEVATIONS TO ALLOW THE 5. CONTINUATION OF DRAINAGE PATTERNS.
- 5. OVERALL DRAINAGE PATTERNS WILL NOT BE ALTERED WITH SOLAR
- A SITE SPECIFIC SWPPP AND SPECIFIC BEST MANAGEMENT PRACTICES WILL BE PROVIDED WITH THE FINAL DESIGN.

#### 1. CONTRACTOR SHALL INSTALL ALL PERIMETER EROSION AND SEDIMENT CONTROL DEVICES PRIOR TO UPSLOPE DISTURBANCE ACTIVITIES.

- 2. SITE PREPARATION INCLUDES BUT IS NOT LIMITED TO CLEARING/GRUBBING, MINOR GRADING, COMPACTION, MOWING OF VEGETATION, AND RESTABILIZATION OF DISTURBED AREA.
- MINOR SURFACE SMOOTHING MAY OCCUR FOR SOLAR PANEL INSTALLATION.
   ACCESS ROADS WILL BE CONSTRUCTED TO MATCH THE SURROUNDING EXISTING
- GROUND ELEVATIONS TO ALLOW THE 5. CONTINUATION OF DRAINAGE PATTERNS.

  5. OVERALL DRAINAGE PATTERNS WILL NOT BE ALTERED WITH SOLAR
- DEVELOPMENT.

  6 A SITE SPECIFIC SWPPP AND SPECIFIC BEST MANAGEMENT PRACTICES WILL
- 6. A SITE SPECIFIC SWPPP AND SPECIFIC BEST MANAGEMENT PRACTICES WILL BE PROVIDED WITH THE FINAL DESIGN.

1. CONTRACTOR SHALL INSTALL ALL PERIMETER EROSION AND SEDIMENT

PROPOSED DISTURBANCE LINE

PROPOSED PERIMETER SEDIMENT CONTROL PROPOSED EROSION CONTROL BLANKET

PROPOSED OVERHEAD TRANSMISSION LINE

- CONTROL DEVICES PRIOR TO UPSLOPE DISTURBANCE ACTIVITIES. 2. SITE PREPARATION INCLUDES BUT IS NOT LIMITED TO CLEARING/GRUBBING, MINOR GRADING, COMPACTION, MOWING OF VEGETATION, AND RESTABILIZATION OF DISTURBED AREA.
- 3. MINOR SURFACE SMOOTHING MAY OCCUR FOR SOLAR PANEL INSTALLATION. 4. ACCESS ROADS WILL BE CONSTRUCTED TO MATCH THE SURROUNDING EXISTING
- GROUND ELEVATIONS TO ALLOW THE 5. CONTINUATION OF DRAINAGE PATTERNS.
- 5. OVERALL DRAINAGE PATTERNS WILL NOT BE ALTERED WITH SOLAR DEVELOPMENT.
- 6. A SITE SPECIFIC SWPPP AND SPECIFIC BEST MANAGEMENT PRACTICES WILL BE PROVIDED WITH THE FINAL DESIGN.

#### PROPOSED DISTURBANCE LINE

- 1. CONTRACTOR SHALL INSTALL ALL PERIMETER EROSION AND SEDIMENT
- CONTROL DEVICES PRIOR TO UPSLOPE DISTURBANCE ACTIVITIES. 2. SITE PREPARATION INCLUDES BUT IS NOT LIMITED TO CLEARING/GRUBBING, MINOR GRADING, COMPACTION, MOWING OF VEGETATION, AND RESTABILIZATION OF DISTURBED AREA.
- MINOR SURFACE SMOOTHING MAY OCCUR FOR SOLAR PANEL INSTALLATION.
- 4. ACCESS ROADS WILL BE CONSTRUCTED TO MATCH THE SURROUNDING EXISTING GROUND ELEVATIONS TO ALLOW THE 5. CONTINUATION OF DRAINAGE
- 5. OVERALL DRAINAGE PATTERNS WILL NOT BE ALTERED WITH SOLAR
- 6. A SITE SPECIFIC SWPPP AND SPECIFIC BEST MANAGEMENT PRACTICES WILL BE PROVIDED WITH THE FINAL DESIGN.

### **Sherco Solar Project**

Sherburne County, MN

Site Plan - 65

NOT FOR CONSTRUCTION

03/09/2021

- 1. CONTRACTOR SHALL INSTALL ALL PERIMETER EROSION AND SEDIMENT
- CONTROL DEVICES PRIOR TO UPSLOPE DISTURBANCE ACTIVITIES. 2. SITE PREPARATION INCLUDES BUT IS NOT LIMITED TO CLEARING/GRUBBING, MINOR GRADING, COMPACTION, MOWING OF VEGETATION, AND RESTABILIZATION OF DISTURBED AREA.
- MINOR SURFACE SMOOTHING MAY OCCUR FOR SOLAR PANEL INSTALLATION.
- 4. ACCESS ROADS WILL BE CONSTRUCTED TO MATCH THE SURROUNDING EXISTING GROUND ELEVATIONS TO ALLOW THE 5. CONTINUATION OF DRAINAGE

PROPOSED DISTURBANCE LINE

PROPOSED CULVERT

PROPOSED STORMWATER DIVERSION DITCH

PROPOSED PERIMETER SEDIMENT CONTROL PROPOSED EROSION CONTROL BLANKET

PROPOSED OVERHEAD TRANSMISSION LINE

- 5. OVERALL DRAINAGE PATTERNS WILL NOT BE ALTERED WITH SOLAR
- 6. A SITE SPECIFIC SWPPP AND SPECIFIC BEST MANAGEMENT PRACTICES WILL BE PROVIDED WITH THE FINAL DESIGN.

CONTROL DEVICES PRIOR TO UPSLOPE DISTURBANCE ACTIVITIES. 2. SITE PREPARATION INCLUDES BUT IS NOT LIMITED TO CLEARING/GRUBBING, MINOR GRADING, COMPACTION, MOWING OF VEGETATION, AND RESTABILIZATION OF DISTURBED AREA.

1. CONTRACTOR SHALL INSTALL ALL PERIMETER EROSION AND SEDIMENT

3. MINOR SURFACE SMOOTHING MAY OCCUR FOR SOLAR PANEL INSTALLATION. 4. ACCESS ROADS WILL BE CONSTRUCTED TO MATCH THE SURROUNDING EXISTING GROUND ELEVATIONS TO ALLOW THE 5. CONTINUATION OF DRAINAGE

5. OVERALL DRAINAGE PATTERNS WILL NOT BE ALTERED WITH SOLAR

6. A SITE SPECIFIC SWPPP AND SPECIFIC BEST MANAGEMENT PRACTICES WILL BE PROVIDED WITH THE FINAL DESIGN.