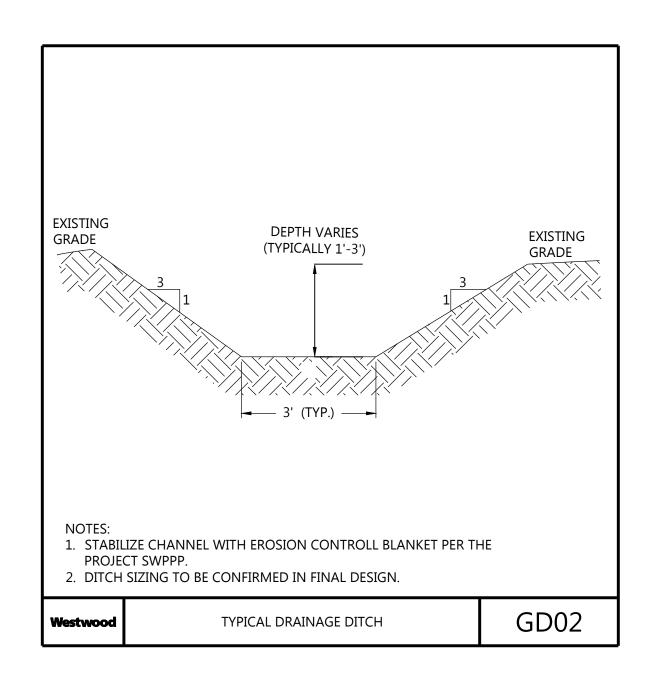

*Sherco Solar Project**

Sherburne County, MN

Screening Plan - 3

NOT FOR CONSTRUCTION

03/09/2021















Westwood Professional Services, Inc.

PREPARED FOR:



8400 NORMANDALE LAKE BLVD, STE 1200 BLOOMINGTON, MN 55437

|   | REVISIONS: |           |                             |
|---|------------|-----------|-----------------------------|
|   | #          | DATE      | COMMENT                     |
| l | В          | 1/25/2021 | PERMITTING PLANS            |
| l | С          | 2/05/2021 | PERMITTING PLANS            |
|   | D          | 2/17/2021 | ALTERED SUBSTATION LOCATION |

03/03/2021 ALTERED SUBSTATION LOCATION

03/09/2021 ALTERED SUBSTATION LOCATION

Sherco Solar Project

Sherburne County, MN

Construction Details - 1

NOT FOR CONSTRUCTION

DATE: 03/09/2021

SHEET: C.501















## (952) 937-5822 Minnetonka, MN 55343

(888) 937-5150 westwoodps.com

Westwood Professional Services, Inc.



8400 NORMANDALE LAKE BLVD, STE 1200

# BLOOMINGTON, MN 55437

# DATE COMMENT B 1/25/2021 PERMITTING PLANS

2/05/2021 PERMITTING PLANS

D 2/17/2021 ALTERED SUBSTATION LOCATION

03/03/2021 ALTERED SUBSTATION LOCATION

03/09/2021 ALTERED SUBSTATION LOCATION

### **Sherco Solar Project**

Sherburne County, MN

### Construction Details -2

#### NOT FOR CONSTRUCTION

03/09/2021 DATE:

C.502 SHEET: