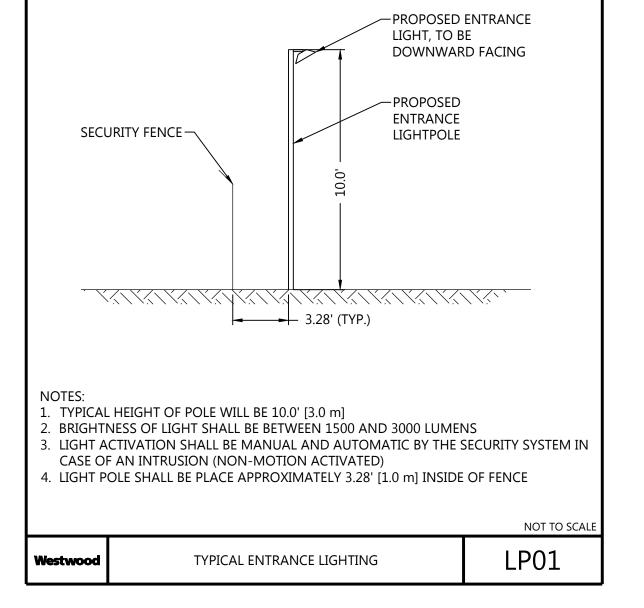

| _     | 2/05/2021 | DEPMITTING DI ANS |

E 03/03/2021 ALTERED SUBSTATION LOCATION

D 2/17/2021 ALTERED SUBSTATION LOCATION

F 03/09/2021 ALTERED SUBSTATION LOCATION



## **Sherco Solar Project**Sherburne County, MN

Screening Plan - 2

NOT FOR CONSTRUCTION

03/09/2021





P-POH P-POH PROPOSED OVERHEAD TRANSMISSION LINE

PROPOSED VEGETATIVE SCREENING



Westwood Professional Services, Inc.

# DATE



### 8400 NORMANDALE LAKE BLVD, STE 1200 BLOOMINGTON, MN 55437

C 2/05/2021 PERMITTING PLANS

COMMENT

B 1/25/2021 PERMITTING PLANS

D 2/17/2021 ALTERED SUBSTATION LOCATION

E 03/03/2021 ALTERED SUBSTATION LOCATION

F 03/09/2021 ALTERED SUBSTATION LOCATION



### **Sherco Solar Project**

Sherburne County, MN

Screening Plan - 3

NOT FOR CONSTRUCTION

03/09/2021















Westwood Professional Services, Inc.

PREPARED FOR:



8400 NORMANDALE LAKE BLVD, STE 1200 BLOOMINGTON, MN 55437

|   | REVISIONS: |           |                             |
|---|------------|-----------|-----------------------------|
|   | #          | DATE      | COMMENT                     |
| l | В          | 1/25/2021 | PERMITTING PLANS            |
| l | С          | 2/05/2021 | PERMITTING PLANS            |
|   | D          | 2/17/2021 | ALTERED SUBSTATION LOCATION |

03/03/2021 ALTERED SUBSTATION LOCATION

03/09/2021 ALTERED SUBSTATION LOCATION

Sherco Solar Project

Sherburne County, MN

Construction Details - 1

NOT FOR CONSTRUCTION

DATE: 03/09/2021

SHEET: C.501















## (952) 937-5822 Minnetonka, MN 55343

(888) 937-5150 westwoodps.com

Westwood Professional Se