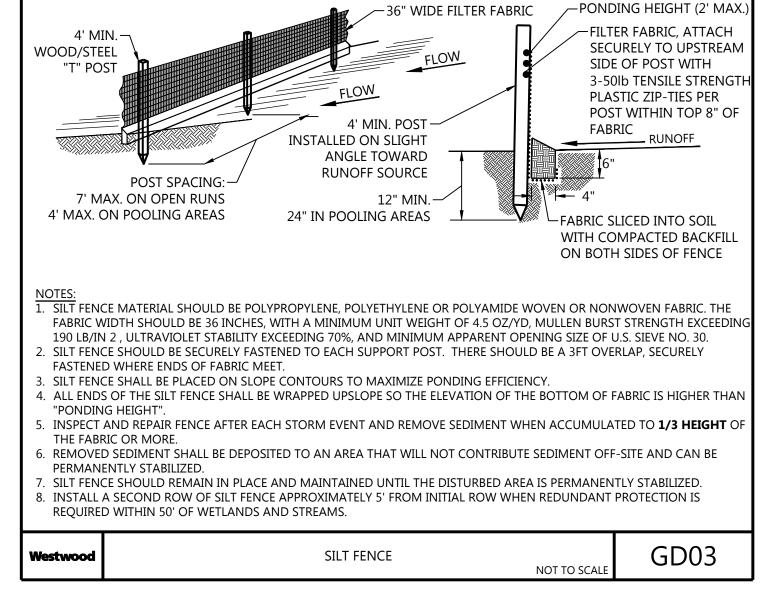

rco Solar Project**

Sherburne County, MN

Screening Plan - 3

NOT FOR CONSTRUCTION

03/09/2021















Westwood Professional Services, Inc.

PREPARED FOR:



8400 NORMANDALE LAKE BLVD, STE 1200 BLOOMINGTON, MN 55437

|   | REVISIONS: |           |                             |
|---|------------|-----------|-----------------------------|
|   | #          | DATE      | COMMENT                     |
| l | В          | 1/25/2021 | PERMITTING PLANS            |
| l | С          | 2/05/2021 | PERMITTING PLANS            |
|   | D          | 2/17/2021 | ALTERED SUBSTATION LOCATION |

03/03/2021 ALTERED SUBSTATION LOCATION

03/09/2021 ALTERED SUBSTATION LOCATION

Sherco Solar Project

Sherburne County, MN

Construction Details - 1

NOT FOR CONSTRUCTION

DATE: 03/09/2021

SHEET: C.501















## (952) 937-5822 Minnetonka, MN 55343

(888) 937-5150 westwoodps.com

Westwood Professional Services, Inc.



8400 NORMANDALE LAKE BLVD, STE 1200

# BLOOMINGTON, MN 55437

# DATE COMMENT B 1/25/2021 PERMITTING PLANS

2/05/2021 PERMITTING PLANS

D 2/17/2021 ALTERED SUBSTATION LOCATION

03/03/2021 ALTERED SUBSTATION LOCATION

03/09/2021 ALTERED SUBSTATION LOCATION

### **Sherco Solar Project**

Sherburne County, MN

### Construction Details -2

#### NOT FOR CONSTRUCTION

03/09/2021 DATE:

C.502 SHEET: