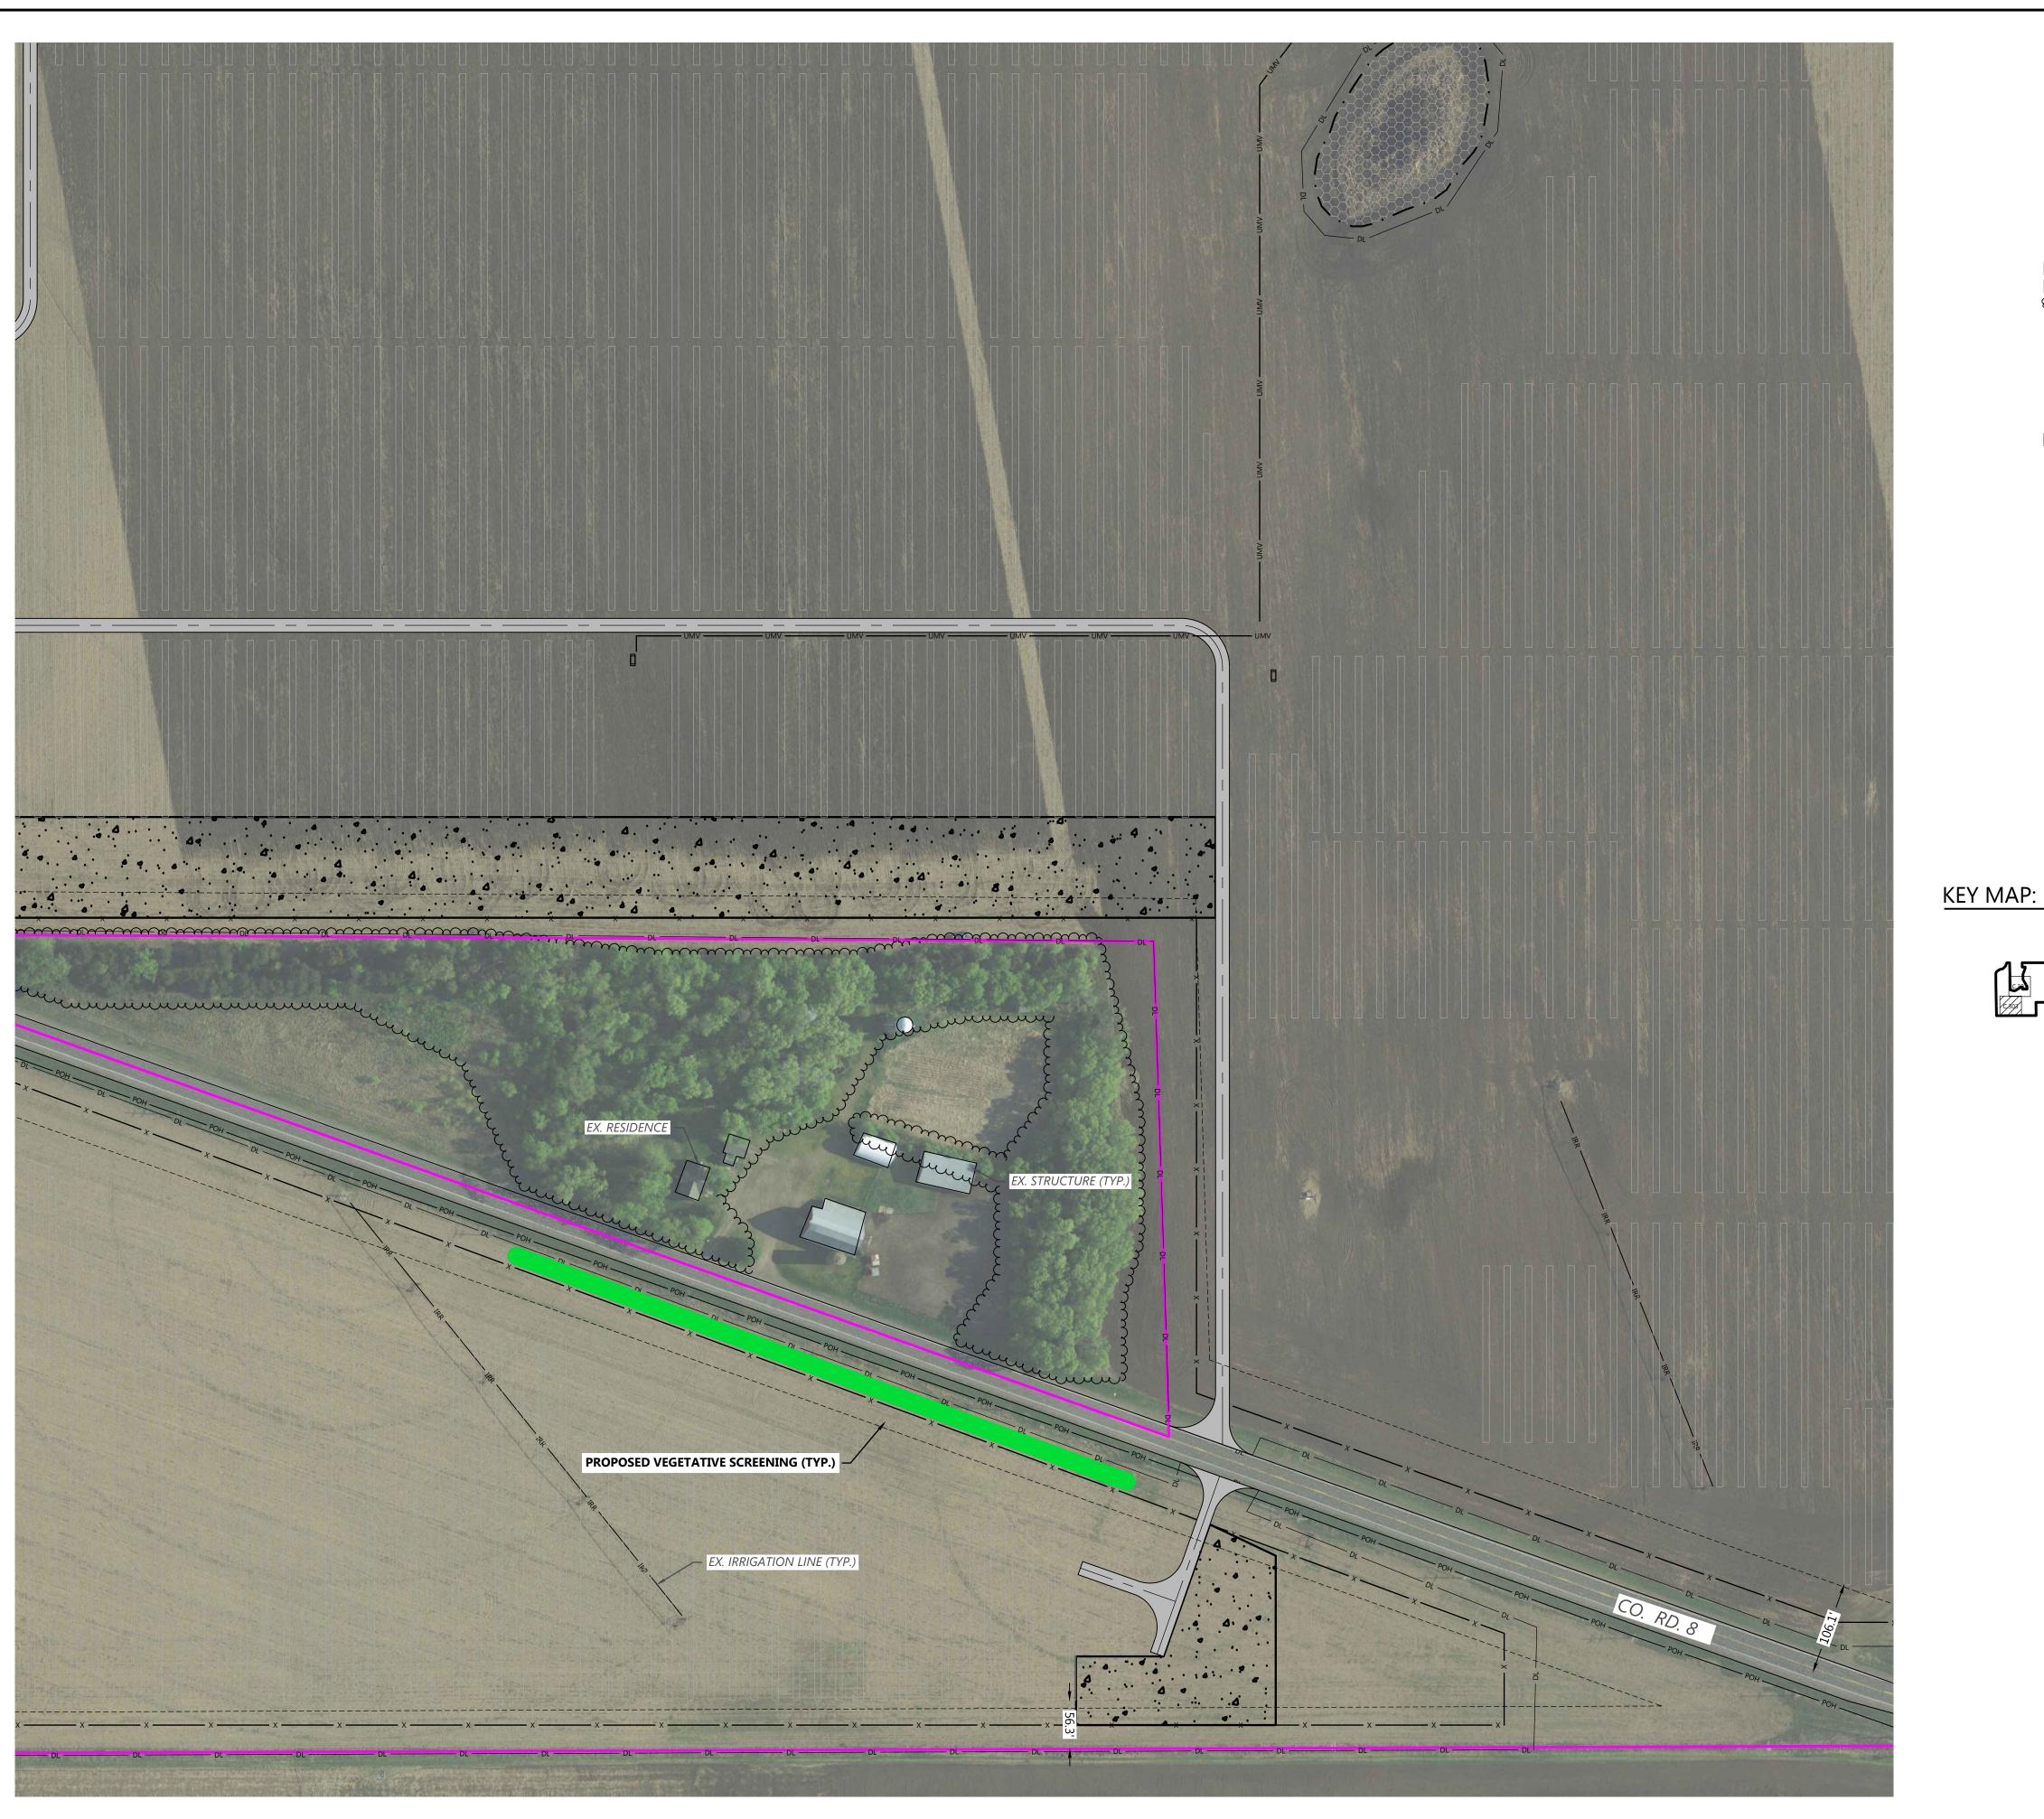

#### **SCREENING SELECTION & INTENT:**

- 1. THE PROPOSED PLANS INCLUDE VEGETATIVE SCREENING AT STRATEGIC LOCATIONS ACROSS THE PROJECT SITE TO LIMIT DIRECT VIEWS OF THE ARRAY FROM RESIDENCES. THE LOCATIONS OF ANTICIPATED SCREENING ARE SHOWN ON THE PLANS.
- 2. NATIVE TREES AND/OR SHRUBS WILL BE UTILIZED FOR THE SCREENING, BUT SPECIFIC SPECIES AND SPACING HAVE NOT BEEN DETERMINED. TYPICALLY THE SCREENING IS COMPOSED OF EVERGREEN TREES THAT CAN PROVIDE A LUSH GREEN YEAR ROUND SCREENING.