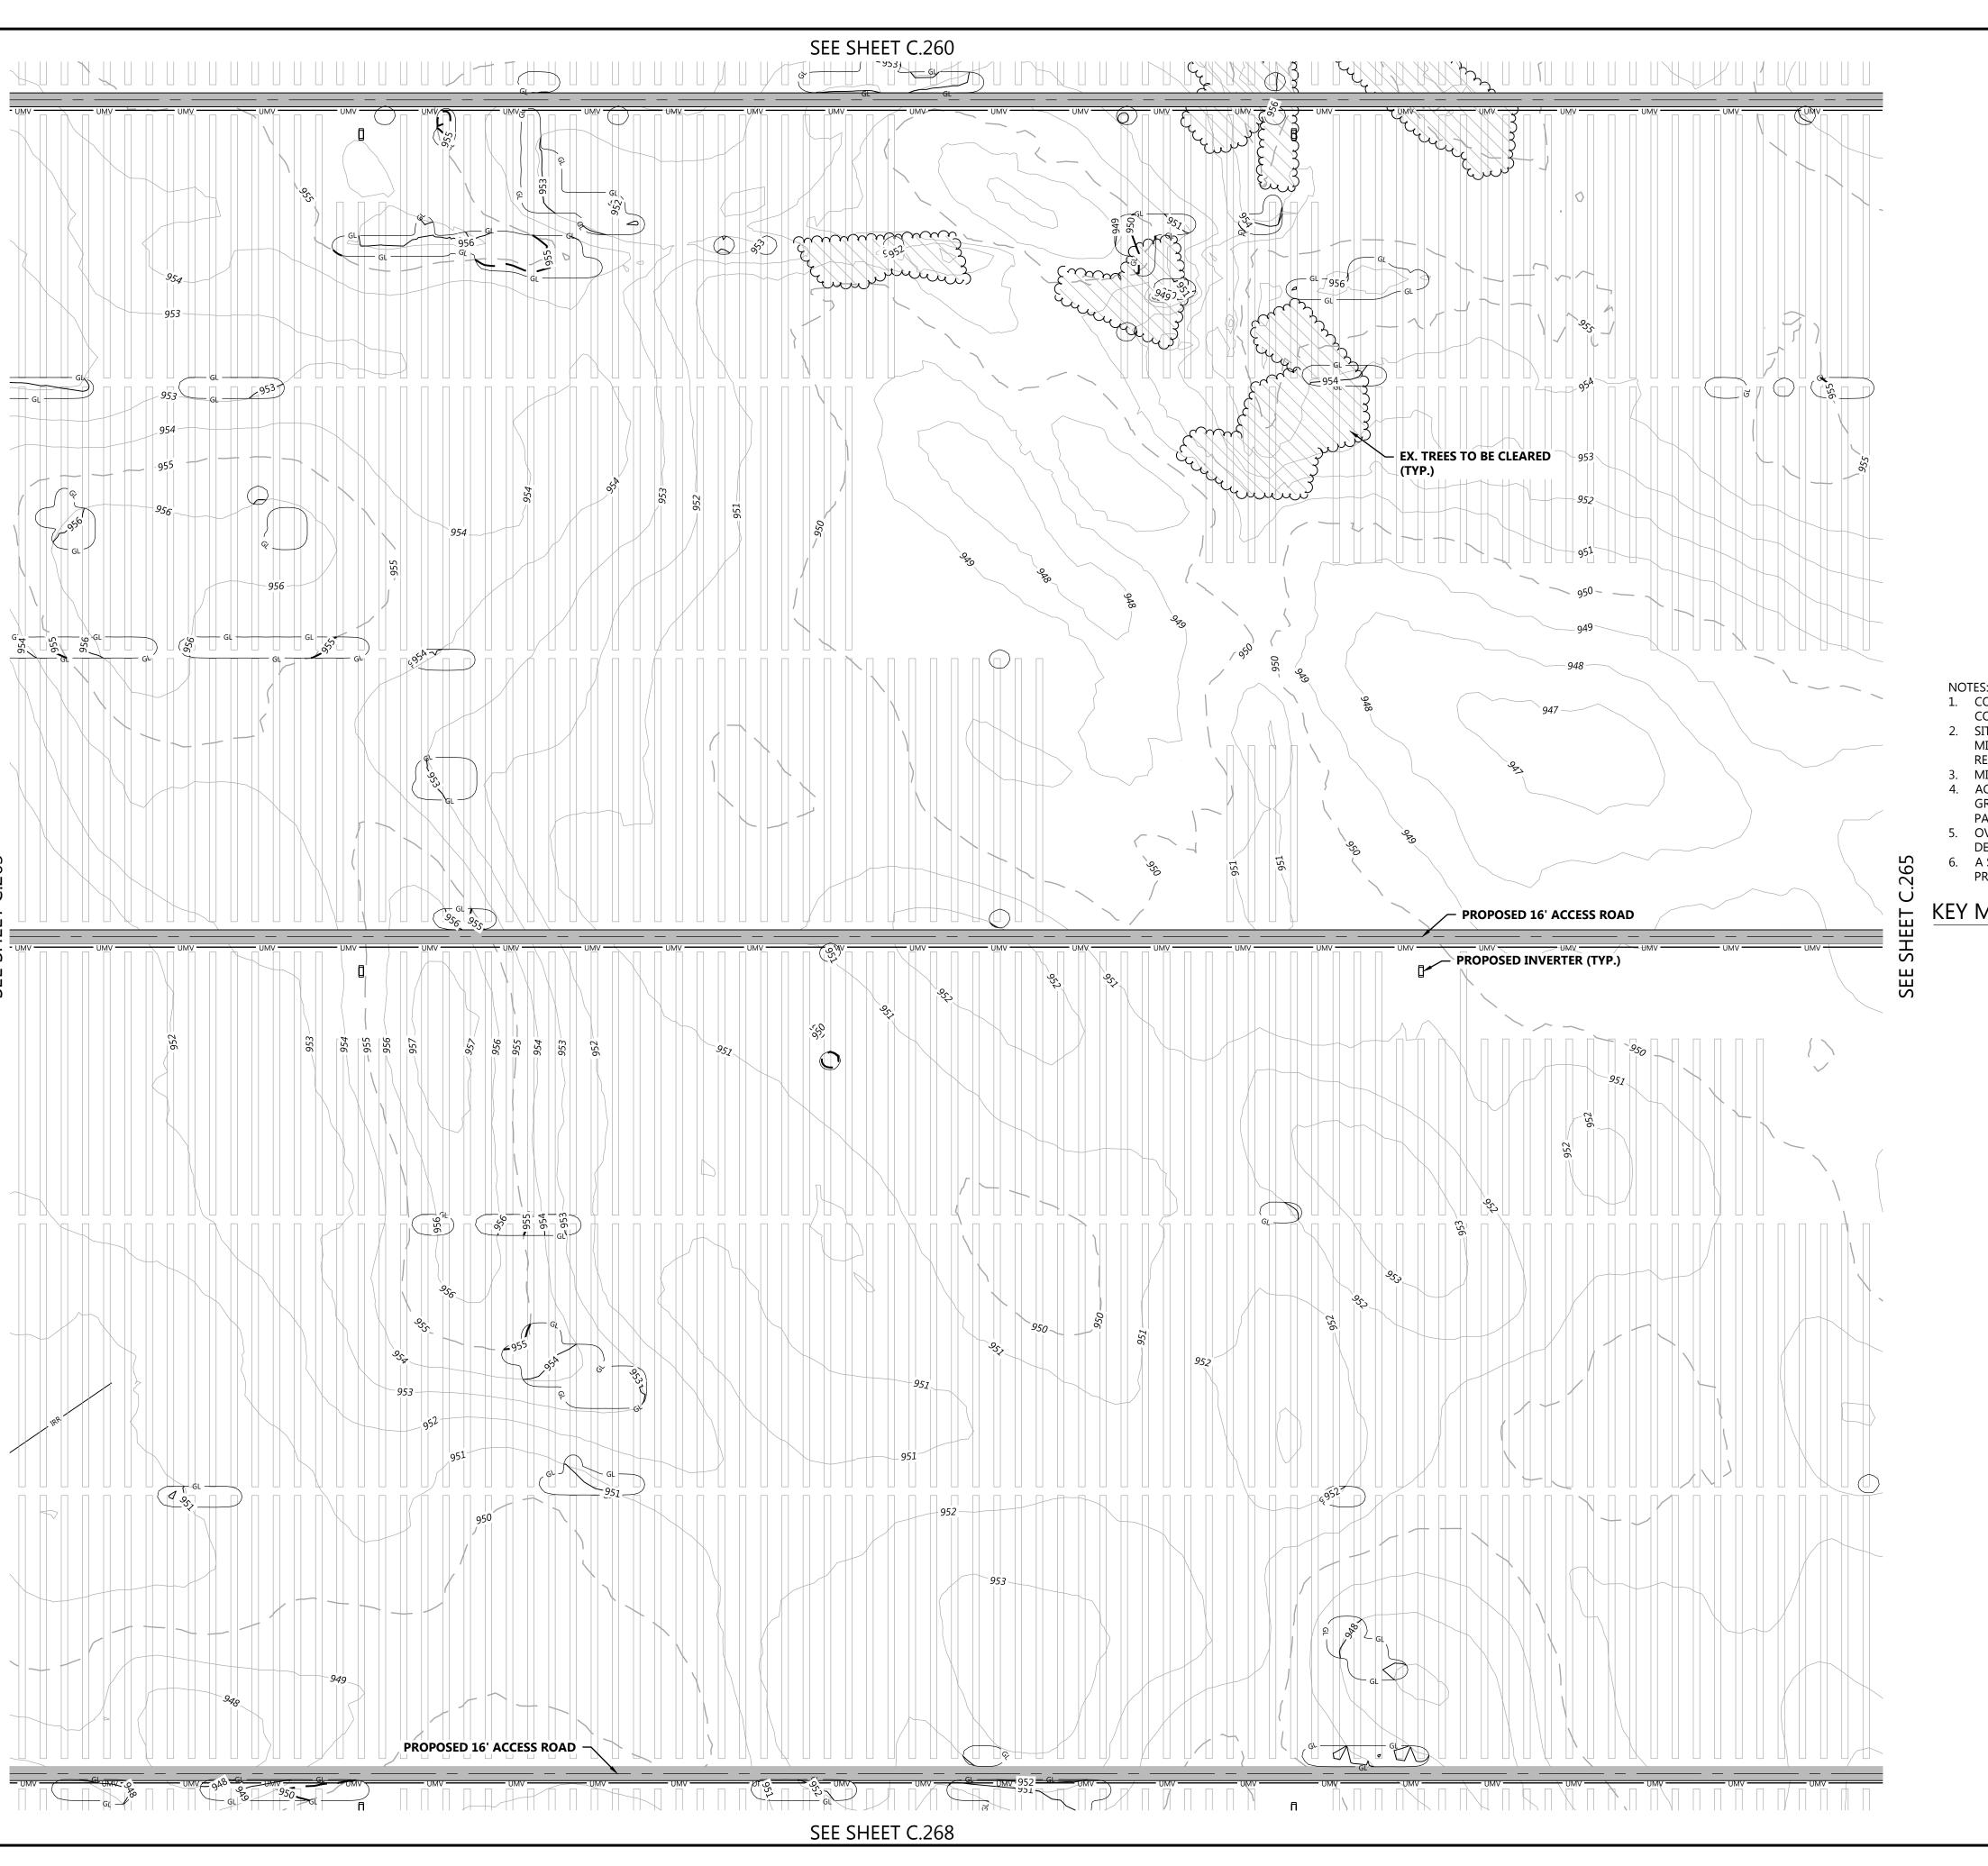

### Sherco Solar Project

Sherburne County, MN

Site Plan - 63

NOT FOR CONSTRUCTION

DATE: 03/09/2021

неет: С.265

LEGEND: PROJECT BOUNDARY —— — — SECTION LINES ---- RIGHT-OF-WAY LINES ---- EASEMENT LINES — 900 — EX. INDEX CONTOUR EX. INTERVAL CONTOUR EX. TREELINE EX. PAVED ROAD = = = = = EX. Gravel road EX. RAILROAD LINE ----- x ----- EX. FENCE ----- IRR ----- EX. IRRIGATION LINE → POH → EX. OVERHEAD POWER EX. WETLAND

EX. PUBLIC WATERBODY TREES TO BE CLEARED PROPOSED SOLAR ARRAY ----- PROPOSED MODULE SETBACK PROPOSED ACCESS ROAD PROPOSED LOW WATER CROSSING PROPOSED SECURITY FENCE PROPOSED ELECTRICAL EQUIPMENT PROPOSED LAYDOWN YARD — UMV — UNDERGROUND COLLECTION — 900 — — PROPOSED INDEX CONTOUR — PROPOSED INTERVAL CONTOUR PROPOSED GRADING LIMITS PROPOSED CULVERT PROPOSED STORMWATER DIVERSION DITCH

1. CONTRACTOR SHALL INSTALL ALL PERIMETER EROSION AND SEDIMENT

PROPOSED DISTURBANCE LINE

PROPOSED PERIMETER SEDIMENT CONTROL PROPOSED EROSION CONTROL BLANKET

PROPOSED OVERHEAD TRANSMISSION LINE

- CONTROL DEVICES PRIOR TO UPSLOPE DISTURBANCE ACTIVITIES. 2. SITE PREPARATION INCLUDES BUT IS NOT LIMITED TO CLEARING/GRUBBING, MINOR GRADING, COMPACTION, MOWING OF VEGETATION, AND RESTABILIZATION OF DISTURBED AREA.
- 3. MINOR SURFACE SMOOTHING MAY OCCUR FOR SOLAR PANEL INSTALLATION. 4. ACCESS ROADS WILL BE CONSTRUCTED TO MATCH THE SURROUNDING EXISTING
- GROUND ELEVATIONS TO ALLOW THE 5. CONTINUATION OF DRAINAGE PATTERNS.
- 5. OVERALL DRAINAGE PATTERNS WILL NOT BE ALTERED WITH SOLAR DEVELOPMENT.
- 6. A SITE SPECIFIC SWPPP AND SPECIFIC BEST MANAGEMENT PRACTICES WILL BE PROVIDED WITH THE FINAL DESIGN.