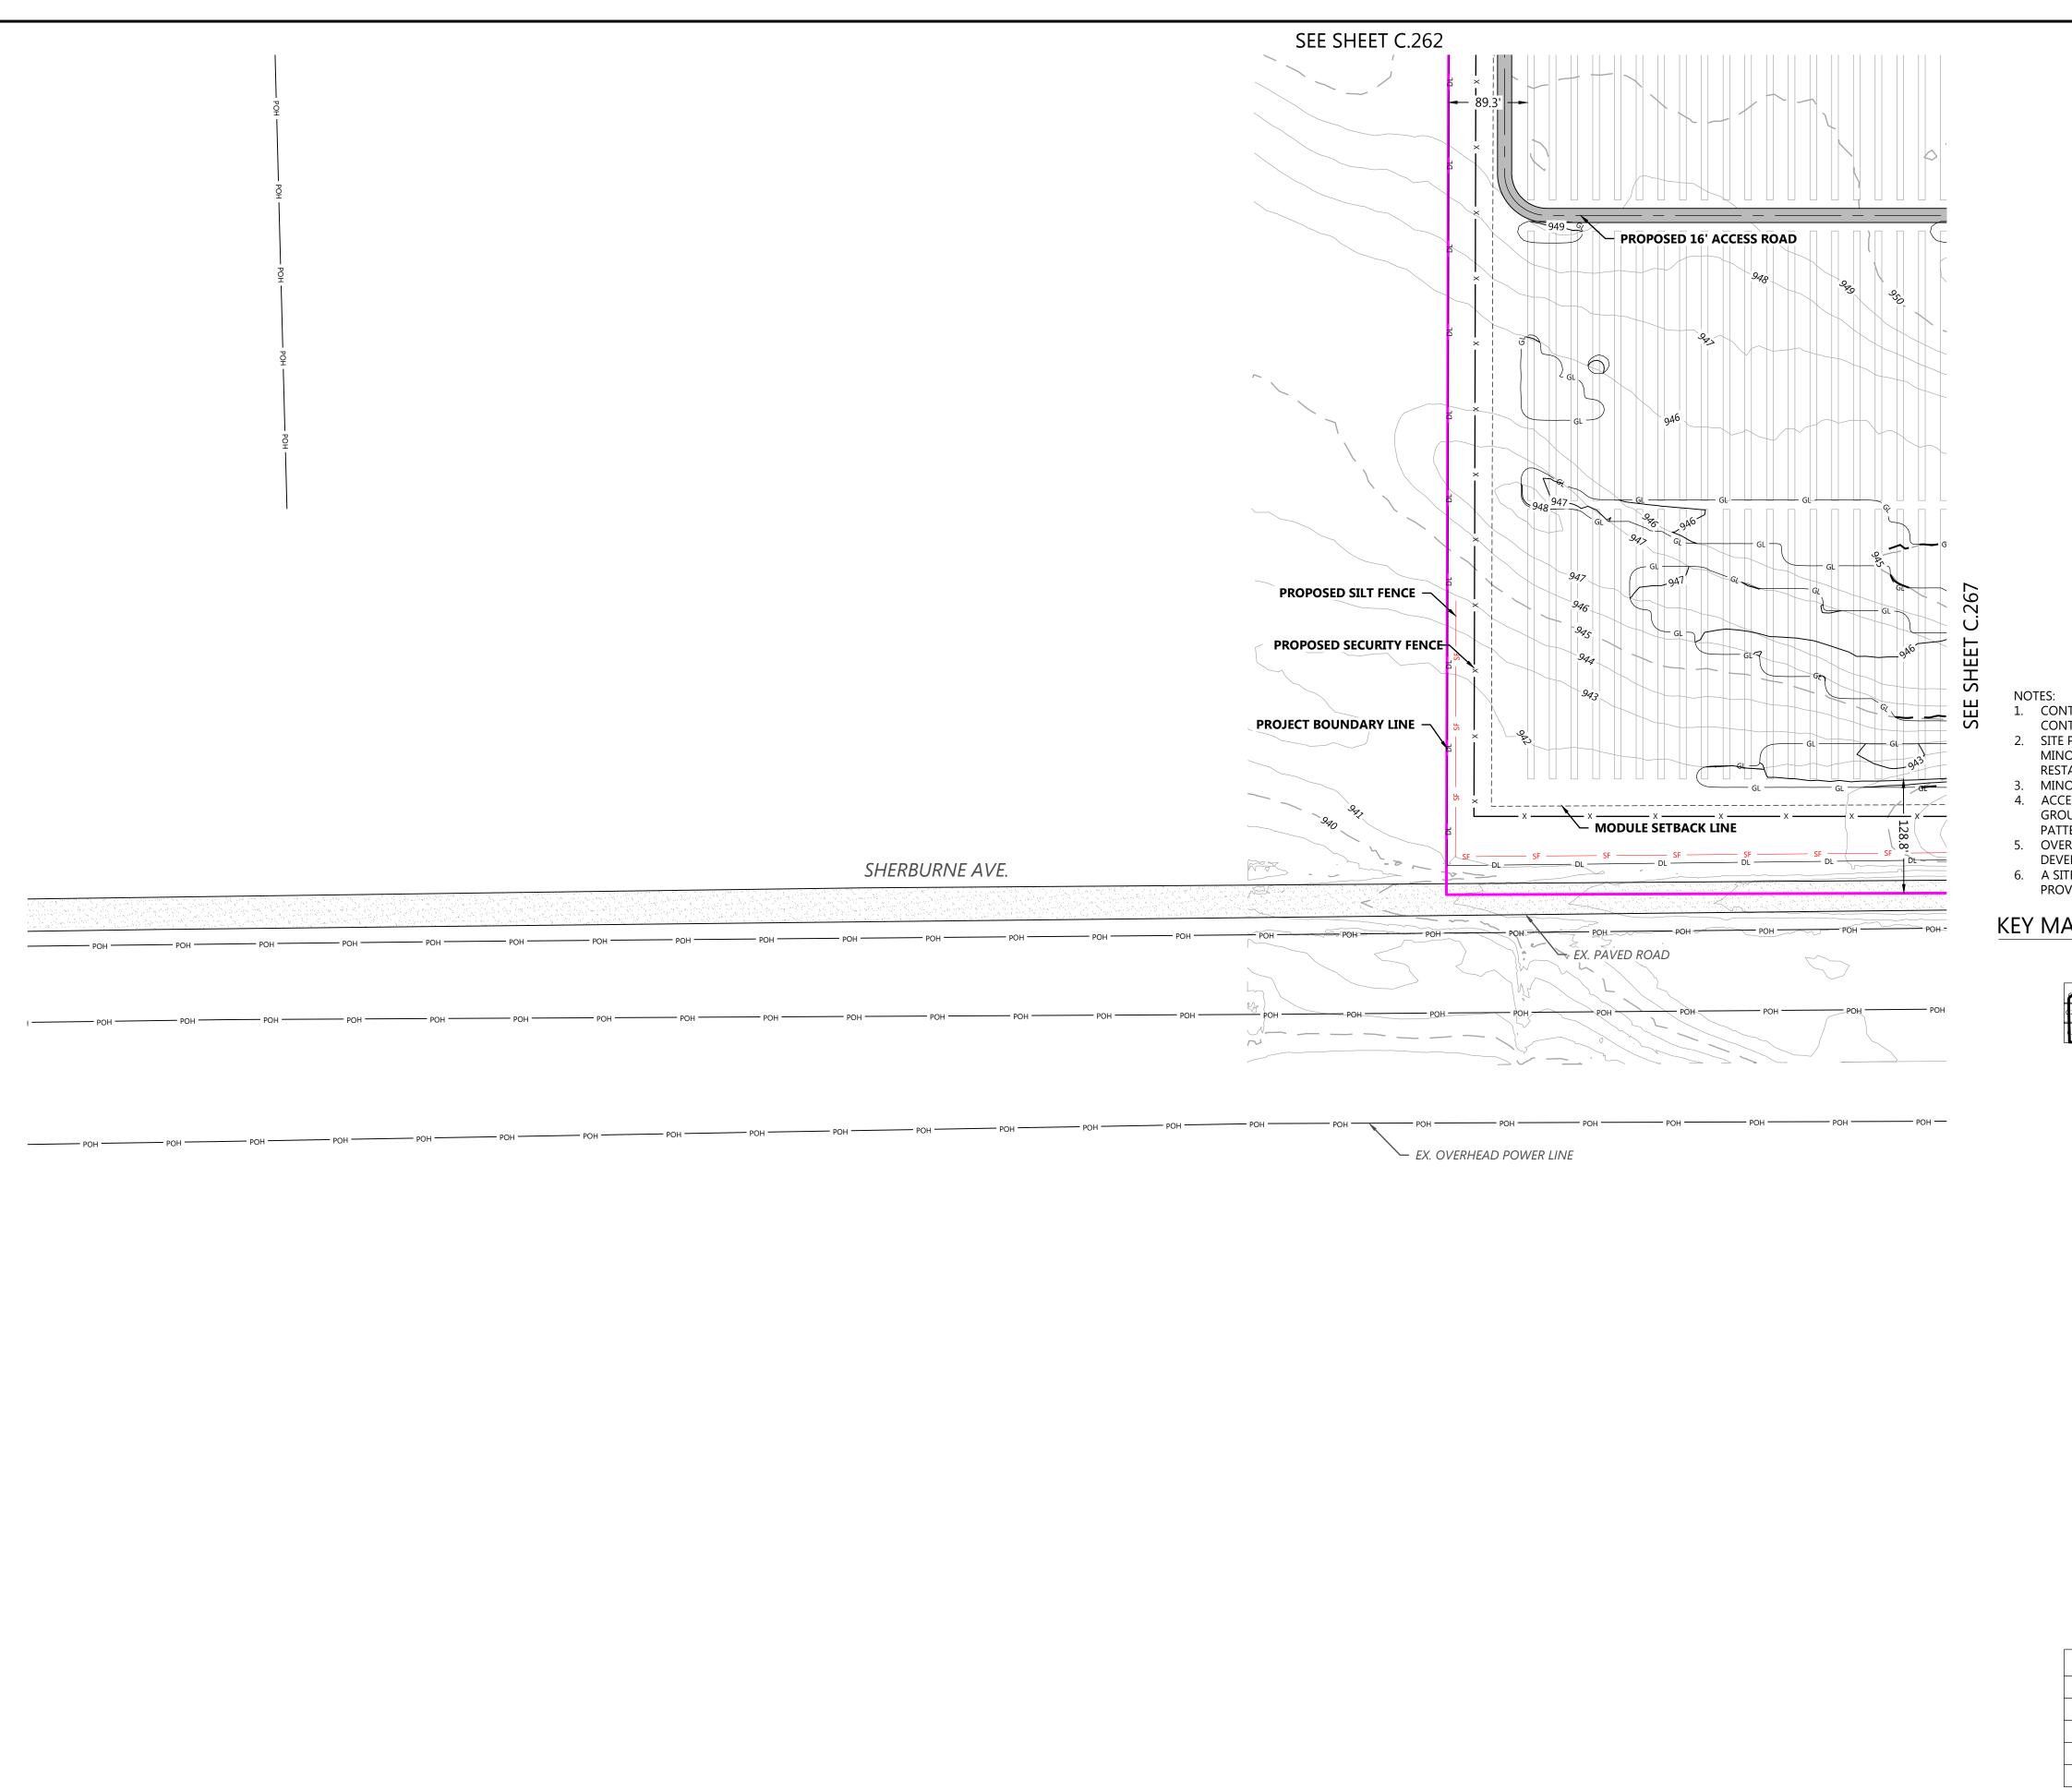

PROJECT BOUNDARY —— — — SECTION LINES — RIGHT-OF-WAY LINES ————— EASEMENT LINES

— \_\_ 900 — EX. INDEX CONTOUR EX. INTERVAL CONTOUR

WWWWW EX. TREELINE EX. PAVED ROAD = = = = = EX. Gravel road EX. RAILROAD LINE

——— x ——— EX. FENCE ----- IRR ----- EX. IRRIGATION LINE

POH POH EX. OVERHEAD POWER EX. WETLAND TREES TO BE CLEARED

EX. PUBLIC WATERBODY

PROPOSED SOLAR ARRAY ----- PROPOSED MODULE SETBACK PROPOSED ACCESS ROAD PROPOSED LOW WATER CROSSING PROPOSED SECURITY FENCE

PROPOSED ELECTRICAL EQUIPMENT PROPOSED LAYDOWN YARD — UMV — UNDERGROUND COLLECTION — 900 — → PROPOSED INDEX CONTOUR

— PROPOSED INTERVAL CONTOUR

PROPOSED GRADING LIMITS PROPOSED CULVERT PROPOSED STORMWATER DIVERSION DITCH PROPOSED PERIMETER SEDIMENT CONTROL PROPOSED EROSION CONTROL BLANKET PROPOSED OVERHEAD TRANSMISSION LINE

PROPOSED DISTURBANCE LINE

#### 1. CONTRACTOR SHALL INSTALL ALL PERIMETER EROSION AND SEDIMENT

- CONTROL DEVICES PRIOR TO UPSLOPE DISTURBANCE ACTIVITIES. 2. SITE PREPARATION INCLUDES BUT IS NOT LIMITED TO CLEARING/GRUBBING, MINOR GRADING, COMPACTION, MOWING OF VEGETATION, AND RESTABILIZATION OF DISTURBED AREA.
- 3. MINOR SURFACE SMOOTHING MAY OCCUR FOR SOLAR PANEL INSTALLATION. 4. ACCESS ROADS WILL BE CONSTRUCTED TO MATCH THE SURROUNDING EXISTING
- GROUND ELEVATIONS TO ALLOW THE 5. CONTINUATION OF DRAINAGE PATTERNS.
- 5. OVERALL DRAINAGE PATTERNS WILL NOT BE ALTERED WITH SOLAR
- A SITE SPECIFIC SWPPP AND SPECIFIC BEST MANAGEMENT PRACTICES WILL BE PROVIDED WITH THE FINAL DESIGN.

#### KEY MAP:

| PROJECT S            | SETBACKS |               |
|----------------------|----------|---------------|
| ADJACENT ITEM        | REQUIRED | MIN. DESIGNEI |
| AGRICULTURAL LAND    | 50'      | 51.5          |
| TOWNSHIP/COUNTY ROAD | 100'     | 100.7'        |
| HIGHWAYS 24 OR 25    | 150'     | 176.2'        |
| HIGHWAYS 10          | 200'     | 338.0'        |