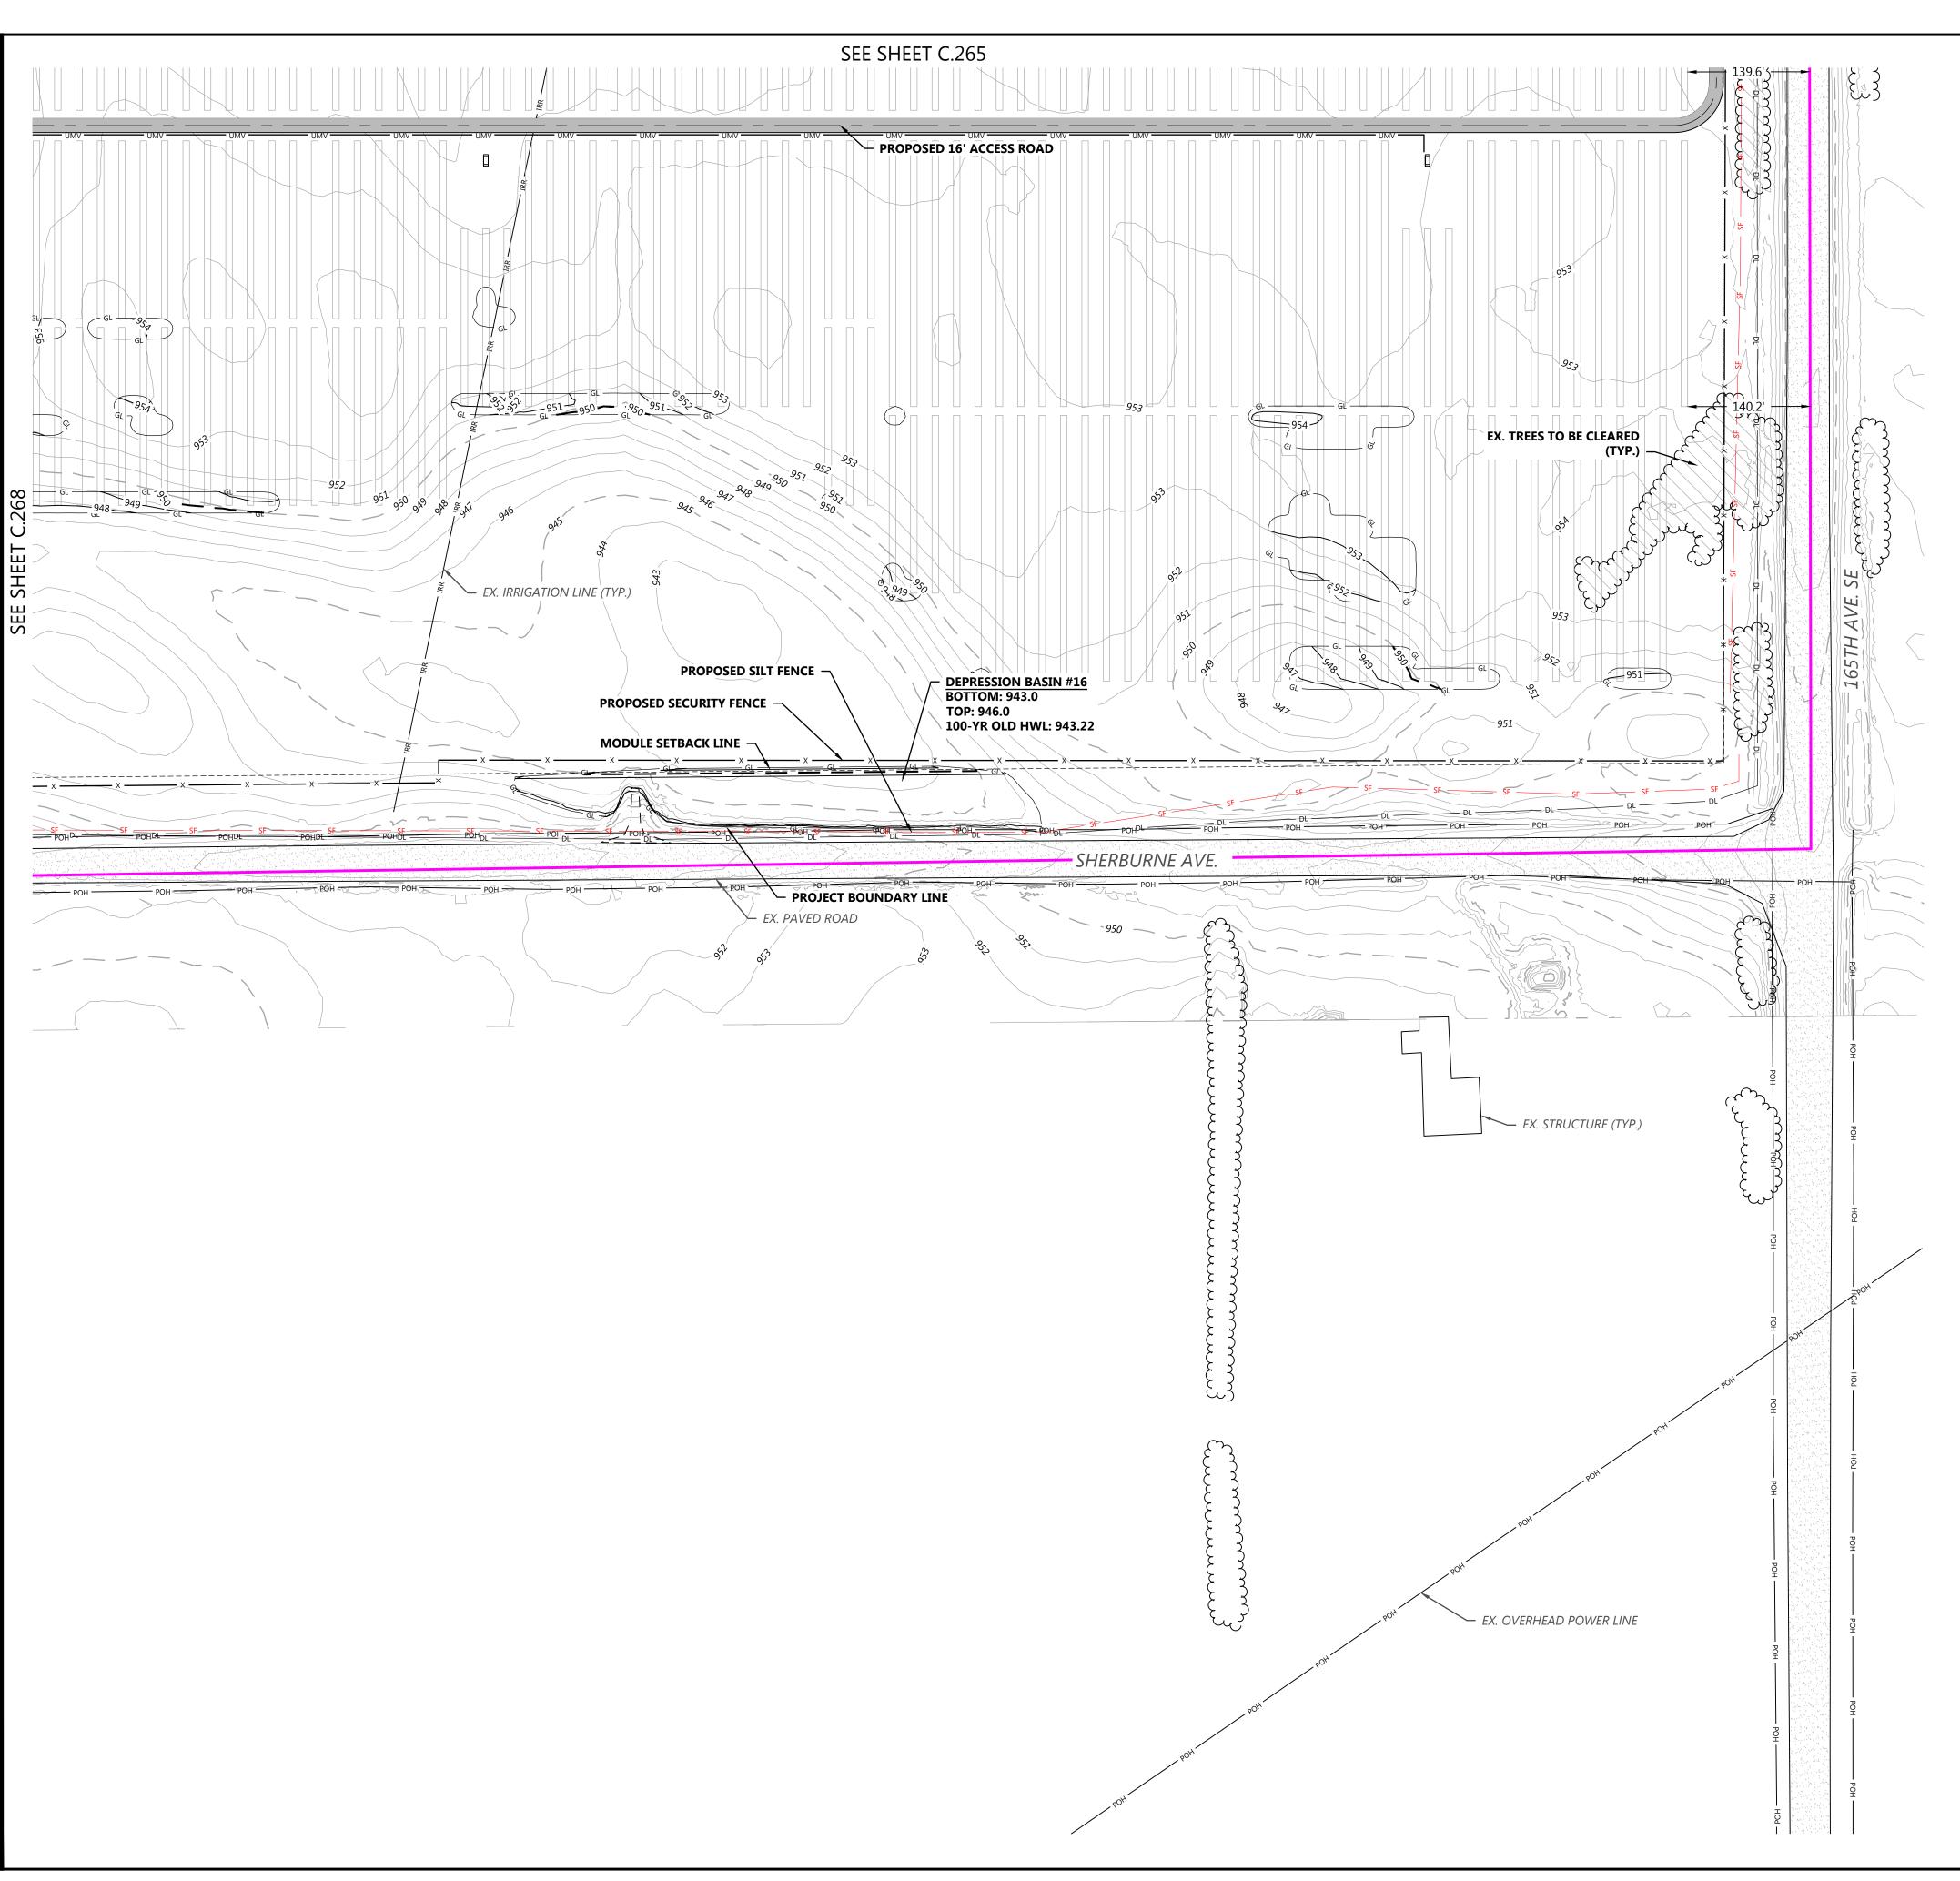

### Sherco Solar Project

Sherburne County, MN

Site Plan - 63

NOT FOR CONSTRUCTION

DATE: 03/09/2021

неет: С.265

LEGEND: PROJECT BOUNDARY —— — — SECTION LINES ---- RIGHT-OF-WAY LINES ---- EASEMENT LINES — 900 — EX. INDEX CONTOUR EX. INTERVAL CONTOUR EX. TREELINE EX. PAVED ROAD = = = = = EX. Gravel road EX. RAILROAD LINE ----- x ----- EX. FENCE ----- IRR ----- EX. IRRIGATION LINE → POH → EX. OVERHEAD POWER EX. WETLAND

EX. PUBLIC WATERBODY TREES TO BE CLEARED PROPOSED SOLAR ARRAY ----- PROPOSED MODULE SETBACK PROPOSED ACCESS ROAD PROPOSED LOW WATER CROSSING PROPOSED SECURITY FENCE PROPOSED ELECTRICAL EQUIPMENT PROPOSED LAYDOWN YARD — UMV — UNDERGROUND COLLECTION — 900 — — PROPOSED INDEX CONTOUR — PROPOSED INTERVAL CONTOUR PROPOSED GRADING LIMITS PROPOSED CULVERT PROPOSED STORMWATER DIVERSION DITCH

1. CONTRACTOR SHALL INSTALL ALL PERIMETER EROSION AND SEDIMENT

PROPOSED DISTURBANCE LINE

PROPOSED PERIMETER SEDIMENT CONTROL PROPOSED EROSION CONTROL BLANKET

PROPOSED OVERHEAD TRANSMISSION LINE

- CONTROL DEVICES PRIOR TO UPSLOPE DISTURBANCE ACTIVITIES. 2. SITE PREPARATION INCLUDES BUT IS NOT LIMITED TO CLEARING/GRUBBING, MINOR GRADING, COMPACTION, MOWING OF VEGETATION, AND RESTABILIZATION OF DISTURBED AREA.
- 3. MINOR SURFACE SMOOTHING MAY OCCUR FOR SOLAR PANEL INSTALLATION. 4. ACCESS ROADS WILL BE CONSTRUCTED TO MATCH THE SURROUNDING EXISTING
- GROUND ELEVATIONS TO ALLOW THE 5. CONTINUATION OF DRAINAGE PATTERNS.
- 5. OVERALL DRAINAGE PATTERNS WILL NOT BE ALTERED WITH SOLAR DEVELOPMENT.
- 6. A SITE SPECIFIC SWPPP AND SPECIFIC BEST MANAGEMENT PRACTICES WILL BE PROVIDED WITH THE FINAL DESIGN.